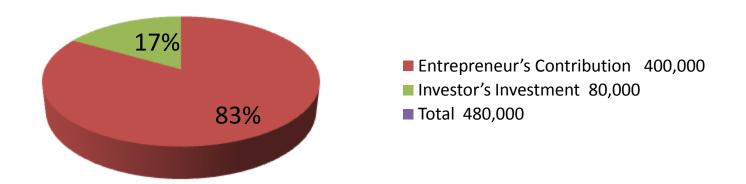

| Proposed Nobin Udyokta Business Info              |   |                                                                                                                                                                                                                                                                                                                                             |  |
|---------------------------------------------------|---|---------------------------------------------------------------------------------------------------------------------------------------------------------------------------------------------------------------------------------------------------------------------------------------------------------------------------------------------|--|
| Business Name                                     | : | HABIBUR LEBU BAGAN                                                                                                                                                                                                                                                                                                                          |  |
| Location                                          | : | Putiyajani Bazar, Delduar, Tangail.                                                                                                                                                                                                                                                                                                         |  |
| Total Investment in BDT                           | : | BDT 480000/-                                                                                                                                                                                                                                                                                                                                |  |
| Financing                                         | : | Self BDT 400000/- (from existing business) 83% Required Investment BDT 80,000/- (as equity) 17%                                                                                                                                                                                                                                             |  |
| Present salary/drawings from business (estimates) | : | BDT 5,000                                                                                                                                                                                                                                                                                                                                   |  |
| Proposed Salary                                   | : | BDT 5,000                                                                                                                                                                                                                                                                                                                                   |  |
| Size of shop                                      | : | 200 Dc                                                                                                                                                                                                                                                                                                                                      |  |
| Security of the shop                              | : | Nil /-                                                                                                                                                                                                                                                                                                                                      |  |
| Implementation                                    | : | <ul> <li>The business is planned to be scaled up by investment in existing goods like; Lemon .</li> <li>The business is operating by entrepreneur. Existing 1 employee.</li> <li>After getting equity fund one employee will be appointed.</li> <li>Collects goods from Local Market .</li> <li>Agreed grace period is 3 months.</li> </ul> |  |

| Investment Breakdown |          |          |                |  |  |
|----------------------|----------|----------|----------------|--|--|
| Particulars          | Existing | Proposed | Proposed Total |  |  |
| Lemon                | 400000   |          | 400000         |  |  |
| Land rent            |          | 80000    | 80000          |  |  |
| Total                | 400000   | 80000    | 480000         |  |  |