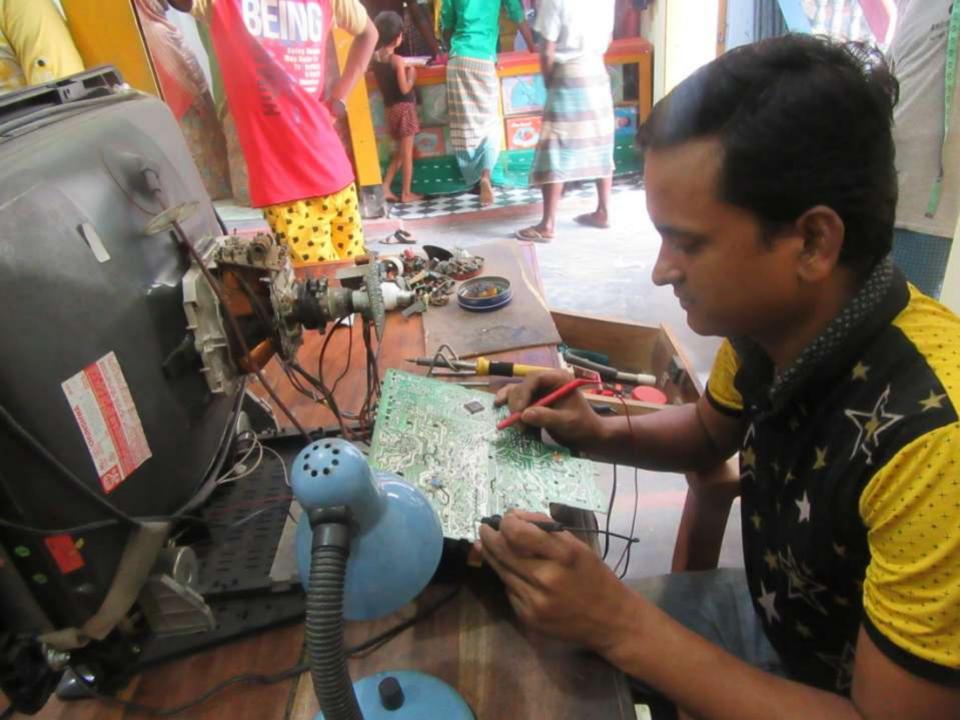

| Proposed Nobin Udyokta Business Info              |   |                                                                                                                                                                                                                                                                                                                                                                                                                     |  |
|---------------------------------------------------|---|---------------------------------------------------------------------------------------------------------------------------------------------------------------------------------------------------------------------------------------------------------------------------------------------------------------------------------------------------------------------------------------------------------------------|--|
| Business Name                                     | : | JAHID ELECTRONICS AND SERVICING                                                                                                                                                                                                                                                                                                                                                                                     |  |
| Location                                          | : | Chorpara Bazar, Delduar, Tangail.                                                                                                                                                                                                                                                                                                                                                                                   |  |
| Total Investment in BDT                           | : | BDT 100,000/-                                                                                                                                                                                                                                                                                                                                                                                                       |  |
| Financing                                         | : | Self BDT 50,000/- (from existing business) 50%<br>Required Investment BDT 50,000/- (as equity) 50%                                                                                                                                                                                                                                                                                                                  |  |
| Present salary/drawings from business (estimates) | : | BDT 5,000                                                                                                                                                                                                                                                                                                                                                                                                           |  |
| Proposed Salary                                   | : | BDT 5,000                                                                                                                                                                                                                                                                                                                                                                                                           |  |
| Size of shop                                      | : | 10 ft x 10 ft= 80 square ft                                                                                                                                                                                                                                                                                                                                                                                         |  |
| Security of the shop                              | : | /-                                                                                                                                                                                                                                                                                                                                                                                                                  |  |
| Implementation                                    | : | <ul> <li>The business is planned to be scaled up by investment in existing goods like; Parts and Servicing.</li> <li>Average 20% gain on sales.</li> <li>The business is operating by entrepreneur. Existing no employee.</li> <li>After getting equity fund no employee will be appointed.</li> <li>The shop is rented.</li> <li>Collects goods from Tangail.</li> <li>Agreed grace period is 3 months.</li> </ul> |  |