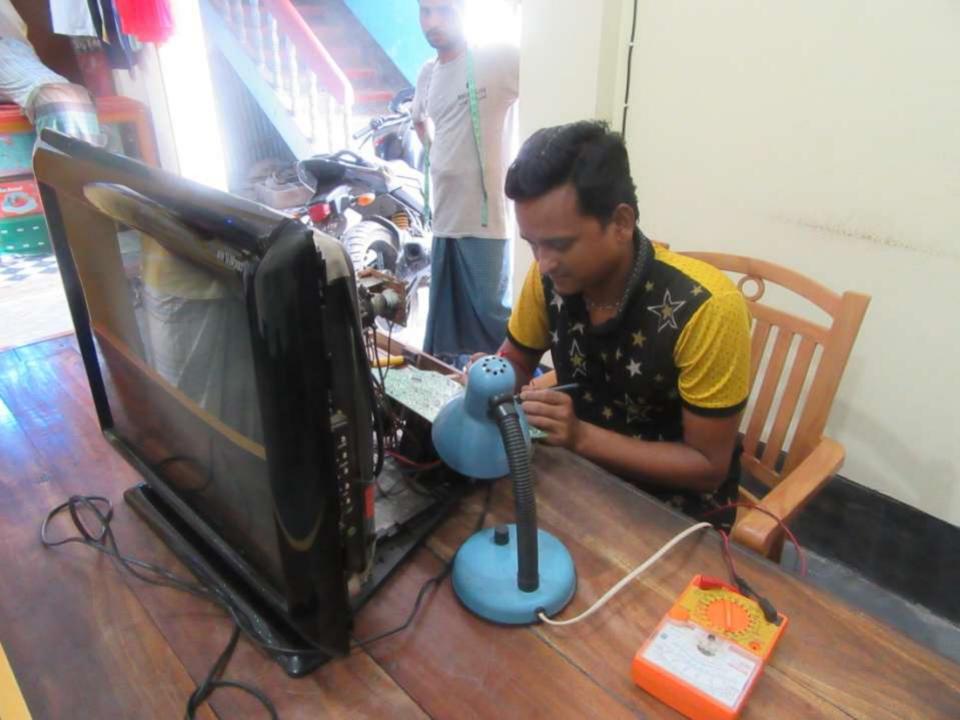

| Proposed Nobin Udyokta Business Info              |   |                                                                                                                                                                                                                                                                                                                                                                                                                     |  |
|---------------------------------------------------|---|---------------------------------------------------------------------------------------------------------------------------------------------------------------------------------------------------------------------------------------------------------------------------------------------------------------------------------------------------------------------------------------------------------------------|--|
| Business Name                                     | : | JAHID ELECTRONICS AND SERVICING                                                                                                                                                                                                                                                                                                                                                                                     |  |
| Location                                          | : | Chorpara Bazar, Delduar, Tangail.                                                                                                                                                                                                                                                                                                                                                                                   |  |
| Total Investment in BDT                           | : | BDT 100,000/-                                                                                                                                                                                                                                                                                                                                                                                                       |  |
| Financing                                         | : | Self BDT 50,000/- (from existing business) 50%<br>Required Investment BDT 50,000/- (as equity) 50%                                                                                                                                                                                                                                                                                                                  |  |
| Present salary/drawings from business (estimates) | : | BDT 5,000                                                                                                                                                                                                                                                                                                                                                                                                           |  |
| Proposed Salary                                   | : | BDT 5,000                                                                                                                                                                                                                                                                                                                                                                                                           |  |
| Size of shop                                      | : | 10 ft x 10 ft= 80 square ft                                                                                                                                                                                                                                                                                                                                                                                         |  |
| Security of the shop                              | : | /-                                                                                                                                                                                                                                                                                                                                                                                                                  |  |
| Implementation                                    | : | <ul> <li>The business is planned to be scaled up by investment in existing goods like; Parts and Servicing.</li> <li>Average 20% gain on sales.</li> <li>The business is operating by entrepreneur. Existing no employee.</li> <li>After getting equity fund no employee will be appointed.</li> <li>The shop is rented.</li> <li>Collects goods from Tangail.</li> <li>Agreed grace period is 3 months.</li> </ul> |  |