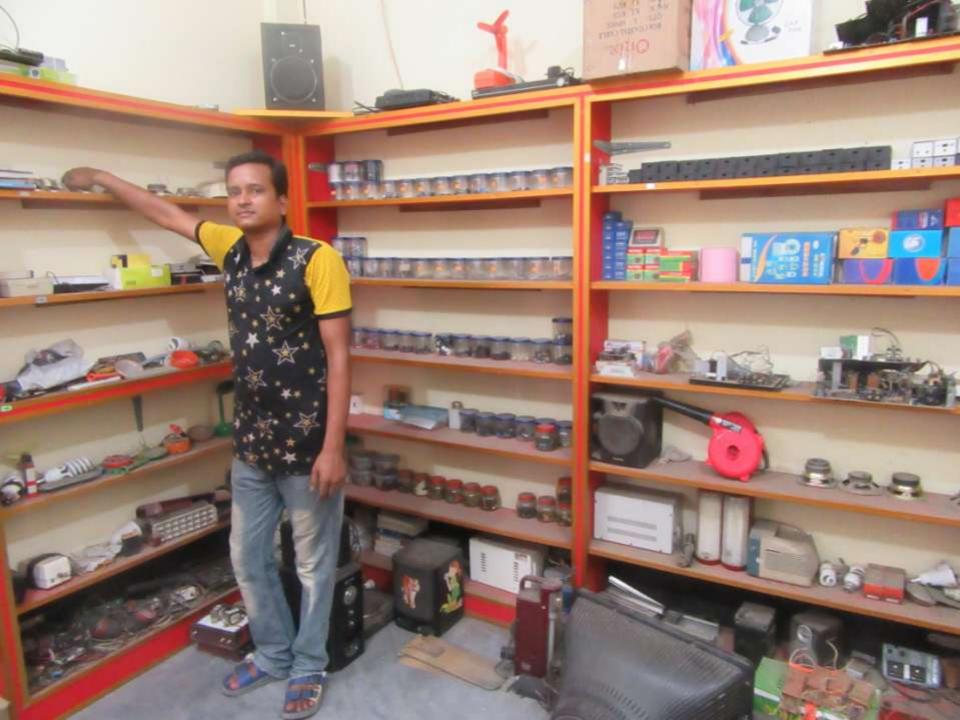

# Pictures

নাম মোঃ জাবিদ্ৰল খালিখ

Name MD JAHIDUL KHALID Frie: शृद र्राष्ट्रभ राम्ब

মাজা অনিয়া বেশ্য

Date of Birth: 17 Aug 1966

ID NO: 9312323751944

| AT VISO  | THE RESERVE | Services are to | वासि प्रश्तास्त्री सर्वे<br>क्रिक्ट प्रश्नास्त्री स्था | Red . |
|----------|-------------|-----------------|--------------------------------------------------------|-------|
| Detre Ex | SEE DOLLA   |                 | - 30-2,                                                |       |
|          | 242         |                 |                                                        |       |
|          |             |                 |                                                        |       |