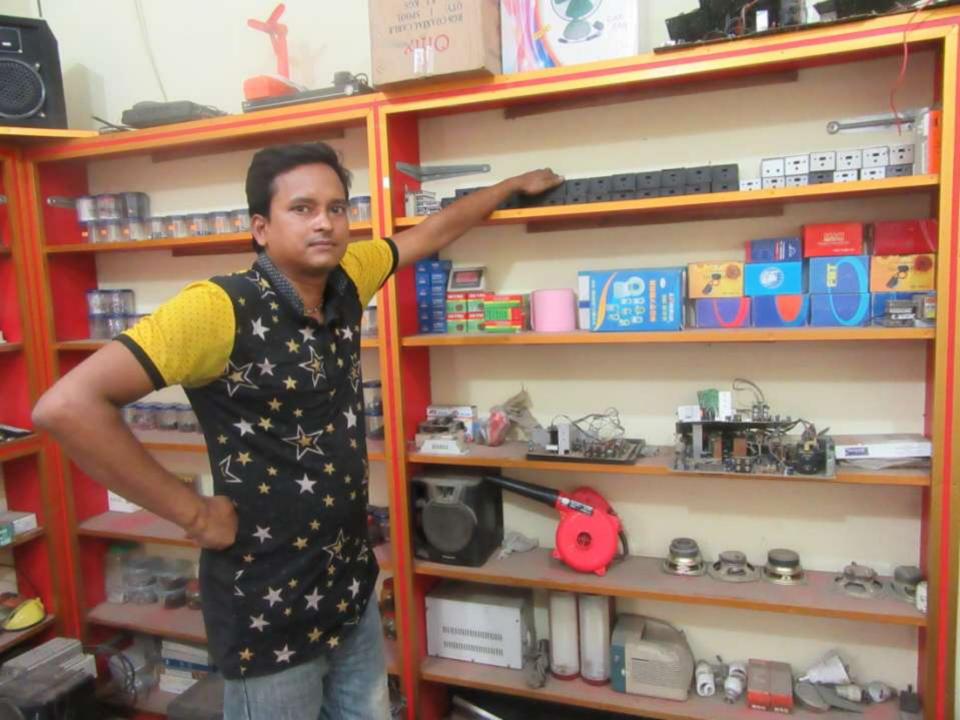

# Pictures

নাম মোঃ জাবিদ্ৰল খালিখ

Name MD JAHIDUL KHALID Frie: शृद र्राष्ट्रभ राम्ब

মাজা অনিয়া বেশ্য

Date of Birth: 17 Aug 1966

ID NO: 9312323751944

| AT VISO  | THE RESERVE | Services are to | वासि प्रश्तास्त्री सर्वे<br>क्रिक्ट प्रश्नास्त्री स्था | Red . |
|----------|-------------|-----------------|--------------------------------------------------------|-------|
| Detre Ex | SEE DOLLA   |                 | - 30-2,                                                |       |
|          | 242         |                 |                                                        |       |
|          |             |                 |                                                        |       |