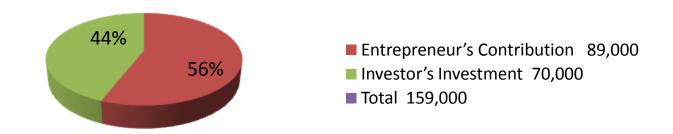

| Proposed Nobin Udyokta Business Info              |   |                                                                                                                                                                                                                                                                                                                                                                                                                                               |  |
|---------------------------------------------------|---|-----------------------------------------------------------------------------------------------------------------------------------------------------------------------------------------------------------------------------------------------------------------------------------------------------------------------------------------------------------------------------------------------------------------------------------------------|--|
| Business Name                                     | : | RESHMA GARMENTS                                                                                                                                                                                                                                                                                                                                                                                                                               |  |
| Location                                          | : | Chorpara Bazar, Tangail                                                                                                                                                                                                                                                                                                                                                                                                                       |  |
| Total Investment in BDT                           | : | BDT 159,000/-                                                                                                                                                                                                                                                                                                                                                                                                                                 |  |
| Financing                                         | : | Self BDT 89,000/- (from existing business) 56%                                                                                                                                                                                                                                                                                                                                                                                                |  |
|                                                   |   | Required Investment BDT 70,000/- (as equity) 44%                                                                                                                                                                                                                                                                                                                                                                                              |  |
| Present salary/drawings from business (estimates) | : | BDT 5,000                                                                                                                                                                                                                                                                                                                                                                                                                                     |  |
| Proposed Salary                                   | : | BDT 5,000                                                                                                                                                                                                                                                                                                                                                                                                                                     |  |
| Size of shop                                      | : | 10 ft x 10 ft= 100 square ft                                                                                                                                                                                                                                                                                                                                                                                                                  |  |
| Security of the shop                              | : | -                                                                                                                                                                                                                                                                                                                                                                                                                                             |  |
| Implementation                                    | : | <ul> <li>The business is planned to be scaled up by investment in existing goods like; Shirt, Pant, Frog, Shari, Borka etc.</li> <li>Average 25% gain on sales.</li> <li>The business is operating by entrepreneur. Existing no employee.</li> <li>After getting equity fund one employee will be appointed.</li> <li>The shop is rented.</li> <li>Collects goods from Sadarghat, Dhaka.</li> <li>Agreed grace period is 3 months.</li> </ul> |  |

| Investment Breakdown   |          |          |                |  |
|------------------------|----------|----------|----------------|--|
| Particulars            | Existing | Proposed | Proposed Total |  |
| Shirt (6x 800)         | 4800     | 19000    | 23800          |  |
| Three pitch (30x 1000) | 30000    | 20000    | 50000          |  |
| Borka(12x 700)         | 8400     |          | 8400           |  |
| Panjabi (6 x650)       | 3900     |          | 3900           |  |
| Other Cloth            | 41900    | 31000    | 72900          |  |
|                        |          |          |                |  |
| Total                  | 89000    | 70000    | 159000         |  |