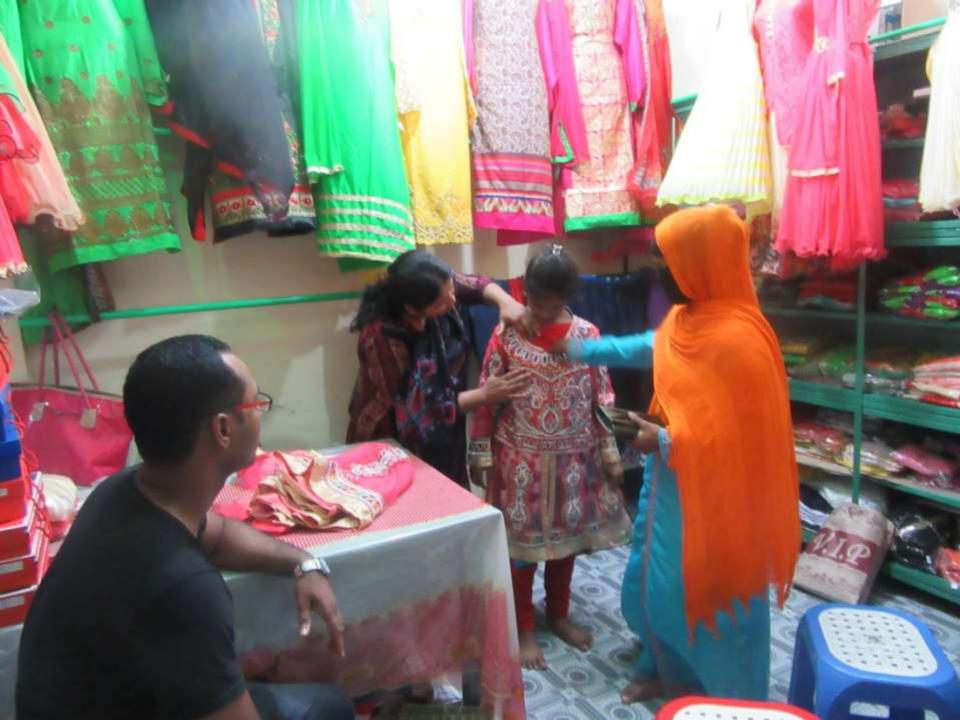

| Proposed Nobin Udyokta Business Info              |   |                                                                                                                                                                                                                                                                                                                                                                                                                                               |  |
|---------------------------------------------------|---|-----------------------------------------------------------------------------------------------------------------------------------------------------------------------------------------------------------------------------------------------------------------------------------------------------------------------------------------------------------------------------------------------------------------------------------------------|--|
| Business Name                                     | : | RESHMA GARMENTS                                                                                                                                                                                                                                                                                                                                                                                                                               |  |
| Location                                          | : | Chorpara Bazar, Tangail                                                                                                                                                                                                                                                                                                                                                                                                                       |  |
| Total Investment in BDT                           | : | BDT 159,000/-                                                                                                                                                                                                                                                                                                                                                                                                                                 |  |
| Financing                                         | : | Self BDT 89,000/- (from existing business) 56%                                                                                                                                                                                                                                                                                                                                                                                                |  |
|                                                   |   | Required Investment BDT 70,000/- (as equity) 44%                                                                                                                                                                                                                                                                                                                                                                                              |  |
| Present salary/drawings from business (estimates) | : | BDT 5,000                                                                                                                                                                                                                                                                                                                                                                                                                                     |  |
| Proposed Salary                                   | : | BDT 5,000                                                                                                                                                                                                                                                                                                                                                                                                                                     |  |
| Size of shop                                      | : | 10 ft x 10 ft= 100 square ft                                                                                                                                                                                                                                                                                                                                                                                                                  |  |
| Security of the shop                              | : | -                                                                                                                                                                                                                                                                                                                                                                                                                                             |  |
| Implementation                                    | : | <ul> <li>The business is planned to be scaled up by investment in existing goods like; Shirt, Pant, Frog, Shari, Borka etc.</li> <li>Average 25% gain on sales.</li> <li>The business is operating by entrepreneur. Existing no employee.</li> <li>After getting equity fund one employee will be appointed.</li> <li>The shop is rented.</li> <li>Collects goods from Sadarghat, Dhaka.</li> <li>Agreed grace period is 3 months.</li> </ul> |  |