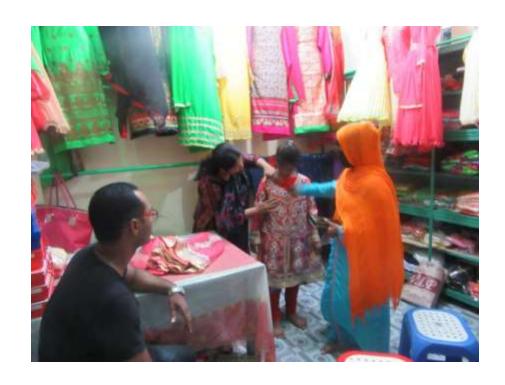

| Proposed Nobin Udyokta Business Info              |   |                                                                                                                                                                                                                                                                                                                                                                                                                                               |  |
|---------------------------------------------------|---|-----------------------------------------------------------------------------------------------------------------------------------------------------------------------------------------------------------------------------------------------------------------------------------------------------------------------------------------------------------------------------------------------------------------------------------------------|--|
| Business Name                                     | : | RESHMA GARMENTS                                                                                                                                                                                                                                                                                                                                                                                                                               |  |
| Location                                          | : | Chorpara Bazar, Tangail                                                                                                                                                                                                                                                                                                                                                                                                                       |  |
| Total Investment in BDT                           | : | BDT 159,000/-                                                                                                                                                                                                                                                                                                                                                                                                                                 |  |
| Financing                                         | : | Self BDT 89,000/- (from existing business) 56%                                                                                                                                                                                                                                                                                                                                                                                                |  |
|                                                   |   | Required Investment BDT 70,000/- (as equity) 44%                                                                                                                                                                                                                                                                                                                                                                                              |  |
| Present salary/drawings from business (estimates) | : | BDT 5,000                                                                                                                                                                                                                                                                                                                                                                                                                                     |  |
| Proposed Salary                                   | : | BDT 5,000                                                                                                                                                                                                                                                                                                                                                                                                                                     |  |
| Size of shop                                      | : | 10 ft x 10 ft= 100 square ft                                                                                                                                                                                                                                                                                                                                                                                                                  |  |
| Security of the shop                              | : | -                                                                                                                                                                                                                                                                                                                                                                                                                                             |  |
| Implementation                                    | : | <ul> <li>The business is planned to be scaled up by investment in existing goods like; Shirt, Pant, Frog, Shari, Borka etc.</li> <li>Average 25% gain on sales.</li> <li>The business is operating by entrepreneur. Existing no employee.</li> <li>After getting equity fund one employee will be appointed.</li> <li>The shop is rented.</li> <li>Collects goods from Sadarghat, Dhaka.</li> <li>Agreed grace period is 3 months.</li> </ul> |  |