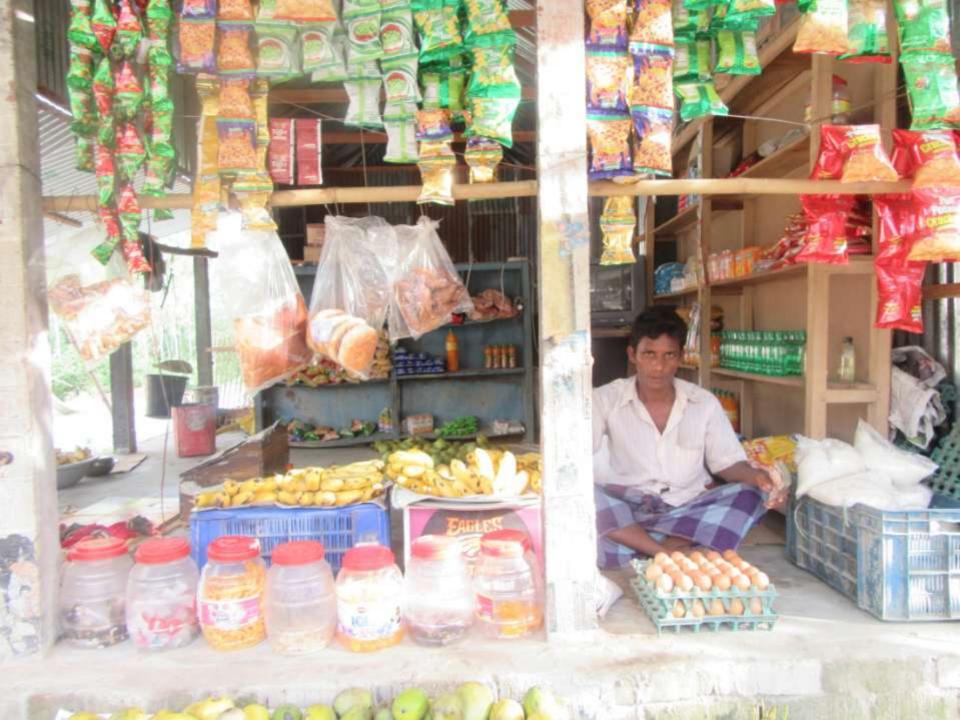

| Proposed Nobin Udyokta Business Info              |    |                                                                                                                                                                                                                                                                                                                    |  |  |
|---------------------------------------------------|----|--------------------------------------------------------------------------------------------------------------------------------------------------------------------------------------------------------------------------------------------------------------------------------------------------------------------|--|--|
| Business Name                                     | :  | ALI AKBOR STORE                                                                                                                                                                                                                                                                                                    |  |  |
| Location                                          | :  | Noyachor bazar, Delduar                                                                                                                                                                                                                                                                                            |  |  |
| Total Investment in BDT                           | :  | BDT 1,10,000/-                                                                                                                                                                                                                                                                                                     |  |  |
| Financing                                         | :  | Self BDT 60,000/-(from existing business) 55% Required Investment BDT 50,000/-(as equity) 45%                                                                                                                                                                                                                      |  |  |
| Present salary/drawings from business (estimates) | :  | BDT 5,000/-                                                                                                                                                                                                                                                                                                        |  |  |
| Proposed Salary                                   | :  | BDT 5,000/-                                                                                                                                                                                                                                                                                                        |  |  |
| Size of shop                                      | :  | 25ft x 15ft= 375 square ft                                                                                                                                                                                                                                                                                         |  |  |
| Security of the shop                              | :  |                                                                                                                                                                                                                                                                                                                    |  |  |
| Implementation                                    | •• | <ul> <li>The business is planned to be scaled up by investment in existing goods like; Grocery Item etc.</li> <li>Average 20% gain on sale.</li> <li>The business is operating by entrepreneur. Existing no employees.</li> <li>Collects goods from, Tangail.</li> <li>Agreed grace period is 3 months.</li> </ul> |  |  |