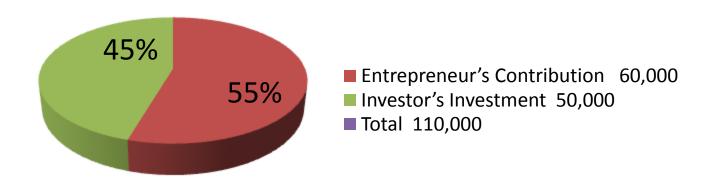

| Proposed Nobin Udyokta Business Info              |    |                                                                                                                                                                                                                                                                                                                    |  |  |
|---------------------------------------------------|----|--------------------------------------------------------------------------------------------------------------------------------------------------------------------------------------------------------------------------------------------------------------------------------------------------------------------|--|--|
| Business Name                                     | :  | ALI AKBOR STORE                                                                                                                                                                                                                                                                                                    |  |  |
| Location                                          | :  | Noyachor bazar, Delduar                                                                                                                                                                                                                                                                                            |  |  |
| Total Investment in BDT                           | :  | BDT 1,10,000/-                                                                                                                                                                                                                                                                                                     |  |  |
| Financing                                         | :  | Self BDT 60,000/-(from existing business) 55% Required Investment BDT 50,000/-(as equity) 45%                                                                                                                                                                                                                      |  |  |
| Present salary/drawings from business (estimates) | :  | BDT 5,000/-                                                                                                                                                                                                                                                                                                        |  |  |
| Proposed Salary                                   | :  | BDT 5,000/-                                                                                                                                                                                                                                                                                                        |  |  |
| Size of shop                                      | :  | 25ft x 15ft= 375 square ft                                                                                                                                                                                                                                                                                         |  |  |
| Security of the shop                              | :  |                                                                                                                                                                                                                                                                                                                    |  |  |
| Implementation                                    | •• | <ul> <li>The business is planned to be scaled up by investment in existing goods like; Grocery Item etc.</li> <li>Average 20% gain on sale.</li> <li>The business is operating by entrepreneur. Existing no employees.</li> <li>Collects goods from, Tangail.</li> <li>Agreed grace period is 3 months.</li> </ul> |  |  |

| Investment Breakdown     |          |          |        |  |  |
|--------------------------|----------|----------|--------|--|--|
| Particulars              | Existing | Proposed | Total  |  |  |
| Soft drinks, flour, Salt | 5,000    | 20,000   | 25000  |  |  |
| Soap,Water, Semai,Potato | 5,000    | 15,000   | 20000  |  |  |
| Apple, egg, others       | 35,000   | 15,000   | 50000  |  |  |
| Fan, tv ,rack            | 15,000   | 0        | 15000  |  |  |
|                          | 60,000   | 50,000   | 110000 |  |  |