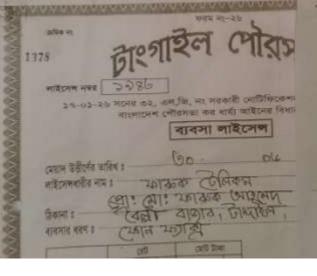

| Proposed Nobin Udyokta Business Info              |          |                                                                                                                                                                                                                                                                                                                                                                                                      |  |  |
|---------------------------------------------------|----------|------------------------------------------------------------------------------------------------------------------------------------------------------------------------------------------------------------------------------------------------------------------------------------------------------------------------------------------------------------------------------------------------------|--|--|
| Business Name                                     | :        | FARUK TELECOM                                                                                                                                                                                                                                                                                                                                                                                        |  |  |
| Location                                          | :        | Bella bazar, Tangail                                                                                                                                                                                                                                                                                                                                                                                 |  |  |
| Total Investment in BDT                           | :        | BDT 2,20,000/-                                                                                                                                                                                                                                                                                                                                                                                       |  |  |
| Financing                                         | :        | Self BDT 120,000/-(from existing business) %                                                                                                                                                                                                                                                                                                                                                         |  |  |
|                                                   |          | Required Investment BDT 1,00,000/-(as equity) %                                                                                                                                                                                                                                                                                                                                                      |  |  |
| Present salary/drawings from business (estimates) | <b>:</b> | BDT 5,000/-                                                                                                                                                                                                                                                                                                                                                                                          |  |  |
| Proposed Salary                                   | :        | BDT 5,000/-                                                                                                                                                                                                                                                                                                                                                                                          |  |  |
| Size of shop                                      | :        | 40ft x 10ft= 400 square ft                                                                                                                                                                                                                                                                                                                                                                           |  |  |
| Security of the shop                              | :        | -                                                                                                                                                                                                                                                                                                                                                                                                    |  |  |
| Implementation                                    | :        | <ul> <li>The business is planned to be scaled up by investment in existing goods like; Mobile &amp; mobile accessories etc.</li> <li>Average 15% gain on sale.</li> <li>The business is operating by entrepreneur. Existing no employees. After getting equity fund 1 employee will be appointed.</li> <li>Collects goods from Khulna, Tangail.</li> <li>Agreed grace period is 3 months.</li> </ul> |  |  |