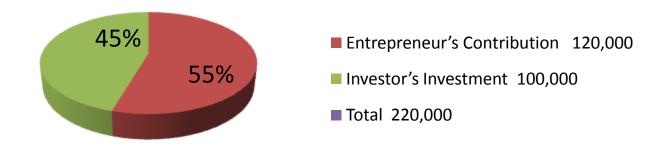

| Investment Breakdown |          |          |        |  |  |
|----------------------|----------|----------|--------|--|--|
| Particulars          | Existing | Proposed | Total  |  |  |
| Cement               | 35,000   | 58,500   | 93500  |  |  |
| Tin                  | 22,500   | 0        | 22500  |  |  |
| RFI                  | 8,100    | 0        | 8100   |  |  |
| Gas cylinder         | 6,000    | 0        | 6000   |  |  |
| Bkash                | 6,400    | 0        | 6400   |  |  |
| Flexiload            | 2,000    | 0        | 2000   |  |  |
| Others               | 20,000   | 0        | 20000  |  |  |
| Rod                  |          | 41500    | a41500 |  |  |
| Fan, computer,Table  | 20000    |          | 20000  |  |  |
|                      | 120,000  | 100,000  | 220000 |  |  |