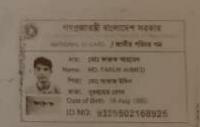

### **Proposed NU Business Name: FARUK TELECOM**

Project identification and prepared by: Md. Forhad Hosen, Tangail Sadar Unit, Tangail

Project verified by: MD. Mizanur Rahman Patowary

| Brief Bio of The Proposed Nobin Udyokta                                                                                                         |       |                                                                                                                                                                                         |  |  |
|-------------------------------------------------------------------------------------------------------------------------------------------------|-------|-----------------------------------------------------------------------------------------------------------------------------------------------------------------------------------------|--|--|
| Name                                                                                                                                            | :     | MD. FARUK AHMED                                                                                                                                                                         |  |  |
| Age                                                                                                                                             | :     | 18-08-1985 (30 Years)                                                                                                                                                                   |  |  |
| Education, till to date                                                                                                                         | :     | Class X                                                                                                                                                                                 |  |  |
| Marital status                                                                                                                                  | :     | Married                                                                                                                                                                                 |  |  |
| Children                                                                                                                                        | :     | 1 Daughter                                                                                                                                                                              |  |  |
| No. of siblings:                                                                                                                                | :     | 3 Brothers & 1 Sister                                                                                                                                                                   |  |  |
| Address                                                                                                                                         | :     | Vill: Anayetpur, P.O: BAU madrasa, P.S: Tangail, Dist: Tangail                                                                                                                          |  |  |
| Parent's and GB related Info (i) Who is GB member (ii) Mother's name (iii) Father's name (iv) GB member's info                                  | : : : | Mother Father  NURUNNAHAR BEGUM  MD. AFAJ UDDIN  Branch: Gala, Tangail, Centre # 31(Female),  Member ID: 3097/1, Group No: 10  Member since: 07-08-2006(07Years)  First loan: BDT 2,000 |  |  |
| Further Information: (v) Who pays GB loan installment (vi) Mobile lady (vii) Grameen Education Loan (viii) Any other loan like GB, BRAC ASA etc | : : : | Existing Loan: BDT NIL, Outstanding loan: BDT NIL N/A No No No                                                                                                                          |  |  |