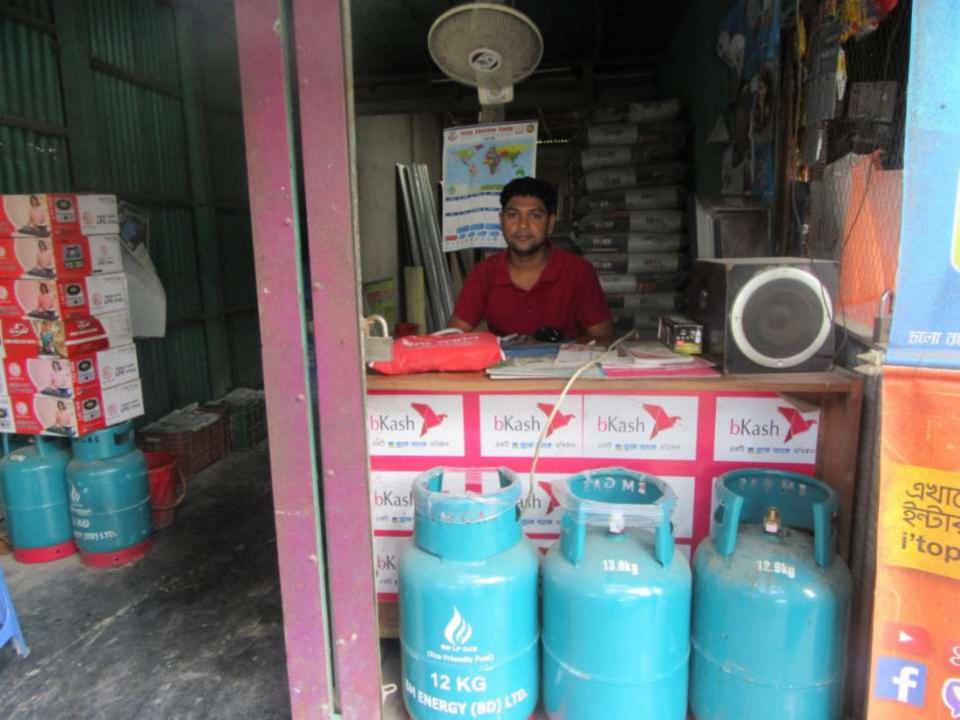

| Proposed Nobin Udyokta Business Info              |          |                                                                                                                                                                                                                                                                                                                                                                                                      |  |  |
|---------------------------------------------------|----------|------------------------------------------------------------------------------------------------------------------------------------------------------------------------------------------------------------------------------------------------------------------------------------------------------------------------------------------------------------------------------------------------------|--|--|
| Business Name                                     | :        | FARUK TELECOM                                                                                                                                                                                                                                                                                                                                                                                        |  |  |
| Location                                          | :        | Bella bazar, Tangail                                                                                                                                                                                                                                                                                                                                                                                 |  |  |
| Total Investment in BDT                           | :        | BDT 2,20,000/-                                                                                                                                                                                                                                                                                                                                                                                       |  |  |
| Financing                                         | :        | Self BDT 120,000/-(from existing business) %                                                                                                                                                                                                                                                                                                                                                         |  |  |
|                                                   |          | Required Investment BDT 1,00,000/-(as equity) %                                                                                                                                                                                                                                                                                                                                                      |  |  |
| Present salary/drawings from business (estimates) | <b>:</b> | BDT 5,000/-                                                                                                                                                                                                                                                                                                                                                                                          |  |  |
| Proposed Salary                                   | :        | BDT 5,000/-                                                                                                                                                                                                                                                                                                                                                                                          |  |  |
| Size of shop                                      | :        | 40ft x 10ft= 400 square ft                                                                                                                                                                                                                                                                                                                                                                           |  |  |
| Security of the shop                              | :        | -                                                                                                                                                                                                                                                                                                                                                                                                    |  |  |
| Implementation                                    | :        | <ul> <li>The business is planned to be scaled up by investment in existing goods like; Mobile &amp; mobile accessories etc.</li> <li>Average 15% gain on sale.</li> <li>The business is operating by entrepreneur. Existing no employees. After getting equity fund 1 employee will be appointed.</li> <li>Collects goods from Khulna, Tangail.</li> <li>Agreed grace period is 3 months.</li> </ul> |  |  |

# Pictures

CHEYERY.

constructions construction for any construction of the constructio

some a souther

an way a paster war

CHANDANE CASA CAT.

0