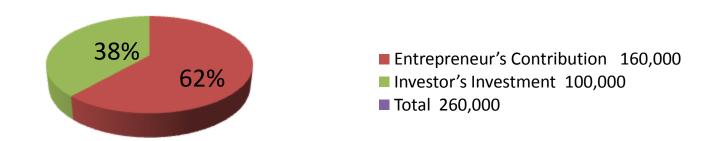

| Proposed Nobin Udyokta Business Info              |    |                                                                                                                                                                                                                                                                                                                   |  |  |
|---------------------------------------------------|----|-------------------------------------------------------------------------------------------------------------------------------------------------------------------------------------------------------------------------------------------------------------------------------------------------------------------|--|--|
| Business Name                                     | :  | HANIF STORE                                                                                                                                                                                                                                                                                                       |  |  |
| Location                                          | :  | Bella bazar, Tangail                                                                                                                                                                                                                                                                                              |  |  |
| Total Investment in BDT                           | :  | BDT 2,60,000/-                                                                                                                                                                                                                                                                                                    |  |  |
| Financing                                         | :  | Self BDT 160,000/-(from existing business) 62% Required Investment BDT 1,00,000/-(as equity) 38%                                                                                                                                                                                                                  |  |  |
| Present salary/drawings from business (estimates) | :  | BDT 5,000/-                                                                                                                                                                                                                                                                                                       |  |  |
| Proposed Salary                                   | •• | BDT 5,000/-                                                                                                                                                                                                                                                                                                       |  |  |
| Size of shop                                      | •  | 28ft x 12ft= 336 square ft                                                                                                                                                                                                                                                                                        |  |  |
| Security of the shop                              |    | BDT 60000/-                                                                                                                                                                                                                                                                                                       |  |  |
| Implementation                                    | •• | <ul> <li>The business is planned to be scaled up by investment in existing goods like; Grocery Item etc.</li> <li>Average 15% gain on sale.</li> <li>The business is operating by entrepreneur. Existing no employees.</li> <li>Collects goods from Tangail.</li> <li>Agreed grace period is 3 months.</li> </ul> |  |  |

| Investment Breakdown              |          |          |        |  |
|-----------------------------------|----------|----------|--------|--|
| Particulars                       | Existing | Proposed | Total  |  |
| Rice                              | 27,000   | 40,000   | 67000  |  |
| Soyabin                           | 11,000   | 10,000   | 21000  |  |
| Soft drinks                       | 7,500    | 20,000   | 27500  |  |
| Flour                             | 3,200    | 30,000   | 33200  |  |
| Sugar                             | 2,050    | 0        | 2050   |  |
| Paste                             | 4,000    | 0        | 4000   |  |
| Saban                             | 9,750    | 0        | 9750   |  |
| Wheel                             | 5500     |          | 5500   |  |
| Others                            | 50000    |          | 50000  |  |
| Freeze, Black , Fan, Chair, Table | 40000    |          | 40000  |  |
|                                   | 160,000  | 100,000  | 260000 |  |