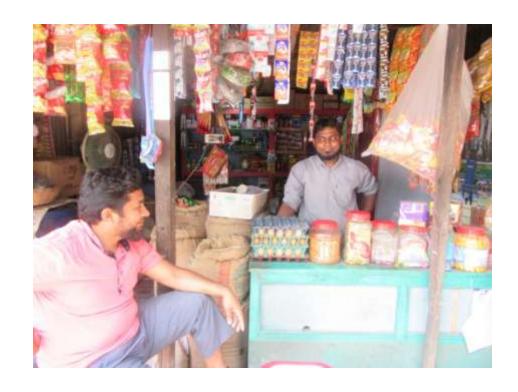

#### **Proposed NU Business Name: HANIF STORE**



Project identification and prepared by: Md. Forhad Hosen, Tangail Sadar Unit, Tangail

Project verified by: MD. Mizanur Rahman Patowary



| Brief Bio of The Proposed Nobin Udyokta                                                                                                         |       |                                                                                                                                                                         |  |  |
|-------------------------------------------------------------------------------------------------------------------------------------------------|-------|-------------------------------------------------------------------------------------------------------------------------------------------------------------------------|--