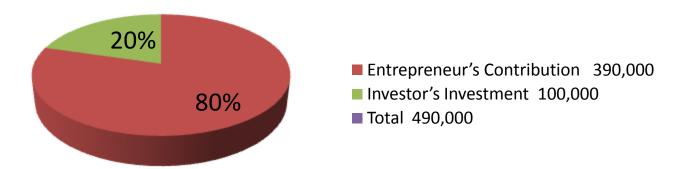

| Investment Breakdown |          |          |         |  |  |
|----------------------|----------|----------|---------|--|--|
| Particulars          | Existing | Proposed | Total   |  |  |
| Mobile set           | 240,000  | 50,000   | 290000  |  |  |
| Mobile accessories   | 30,000   | 10,000   | 40000   |  |  |
| Others               | 20,000   | 0        | 20000   |  |  |
| Bikash               | 100,000  | 40,000   | a140000 |  |  |
|                      | 390,000  | 100,000  | 490000  |  |  |