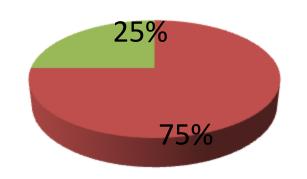

| Proposed Nobin Udyokta Business Info              |          |                                                                                                                                                                                                                                                                                                                                                                                                                            |  |
|---------------------------------------------------|----------|----------------------------------------------------------------------------------------------------------------------------------------------------------------------------------------------------------------------------------------------------------------------------------------------------------------------------------------------------------------------------------------------------------------------------|--|
| Business Name                                     | :        | NEW KIRON FURNITURE                                                                                                                                                                                                                                                                                                                                                                                                        |  |
| Location                                          | :        | Akur Takur para, Tangail                                                                                                                                                                                                                                                                                                                                                                                                   |  |
| Total Investment in BDT                           | :        | BDT 400,000/-                                                                                                                                                                                                                                                                                                                                                                                                              |  |
| Financing                                         | :        | Self BDT 300,000/-(from existing business) 75% Required Investment BDT 1,00,000/-(as equity) 25%                                                                                                                                                                                                                                                                                                                           |  |
| Present salary/drawings from business (estimates) | :        | BDT 5,000/-                                                                                                                                                                                                                                                                                                                                                                                                                |  |
| Proposed Salary                                   | <b>:</b> | BDT 5,000/-                                                                                                                                                                                                                                                                                                                                                                                                                |  |
| Size of shop                                      | <b>:</b> | 44ft x 20ft= 880 square ft                                                                                                                                                                                                                                                                                                                                                                                                 |  |
| Security of the shop                              | <b>:</b> | -                                                                                                                                                                                                                                                                                                                                                                                                                          |  |
| Implementation                                    | :        | <ul> <li>The business is planned to be scaled up by investment in existing goods like; Furniture Item etc.</li> <li>Average 35% gain on sale.</li> <li>The business is operating by entrepreneur. Existing 8 employees.</li> <li>After getting equity fund 3 employee will be appointed.</li> <li>The shop is rented.</li> <li>Collects goods from Modhupur, Tangail.</li> <li>Agreed grace period is 3 months.</li> </ul> |  |