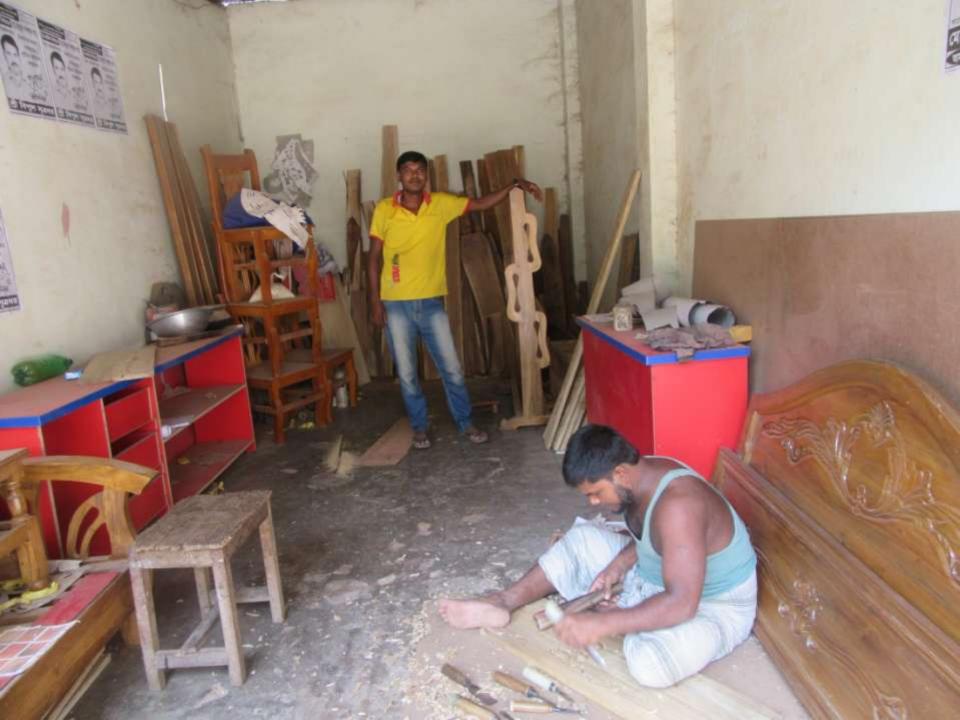

| Proposed Nobin Udyokta Business Info              |          |                                                                                                                                                                                                                                                                                                                                                                                                                            |  |
|---------------------------------------------------|----------|----------------------------------------------------------------------------------------------------------------------------------------------------------------------------------------------------------------------------------------------------------------------------------------------------------------------------------------------------------------------------------------------------------------------------|--|
| Business Name                                     | :        | NEW KIRON FURNITURE                                                                                                                                                                                                                                                                                                                                                                                                        |  |
| Location                                          | :        | Akur Takur para, Tangail                                                                                                                                                                                                                                                                                                                                                                                                   |  |
| Total Investment in BDT                           | :        | BDT 400,000/-                                                                                                                                                                                                                                                                                                                                                                                                              |  |
| Financing                                         | :        | Self BDT 300,000/-(from existing business) 75% Required Investment BDT 1,00,000/-(as equity) 25%                                                                                                                                                                                                                                                                                                                           |  |
| Present salary/drawings from business (estimates) | :        | BDT 5,000/-                                                                                                                                                                                                                                                                                                                                                                                                                |  |
| Proposed Salary                                   | <b>:</b> | BDT 5,000/-                                                                                                                                                                                                                                                                                                                                                                                                                |  |
| Size of shop                                      | <b>:</b> | 44ft x 20ft= 880 square ft                                                                                                                                                                                                                                                                                                                                                                                                 |  |
| Security of the shop                              | <b>:</b> | -                                                                                                                                                                                                                                                                                                                                                                                                                          |  |
| Implementation                                    | :        | <ul> <li>The business is planned to be scaled up by investment in existing goods like; Furniture Item etc.</li> <li>Average 35% gain on sale.</li> <li>The business is operating by entrepreneur. Existing 8 employees.</li> <li>After getting equity fund 3 employee will be appointed.</li> <li>The shop is rented.</li> <li>Collects goods from Modhupur, Tangail.</li> <li>Agreed grace period is 3 months.</li> </ul> |  |

# Pictures

ক্ষতির মালাবর। সোভান ঘরটি আতুর নিতুর মৌলার ২১৮ নং