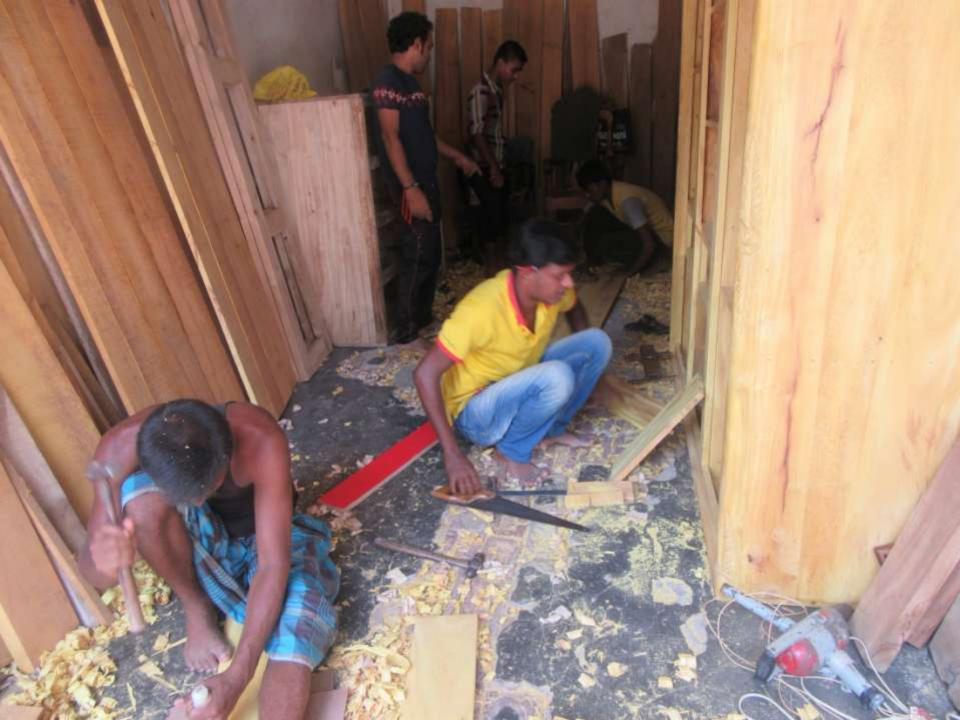

| Proposed Nobin Udyokta Business Info              |          |                                                                                                                                                                                                                                                                                                                                                                                                                            |  |
|---------------------------------------------------|----------|----------------------------------------------------------------------------------------------------------------------------------------------------------------------------------------------------------------------------------------------------------------------------------------------------------------------------------------------------------------------------------------------------------------------------|--|
| Business Name                                     | :        | NEW KIRON FURNITURE                                                                                                                                                                                                                                                                                                                                                                                                        |  |
| Location                                          | :        | Akur Takur para, Tangail                                                                                                                                                                                                                                                                                                                                                                                                   |  |
| Total Investment in BDT                           | :        | BDT 400,000/-                                                                                                                                                                                                                                                                                                                                                                                                              |  |
| Financing                                         | :        | Self BDT 300,000/-(from existing business) 75% Required Investment BDT 1,00,000/-(as equity) 25%                                                                                                                                                                                                                                                                                                                           |  |
| Present salary/drawings from business (estimates) | :        | BDT 5,000/-                                                                                                                                                                                                                                                                                                                                                                                                                |  |
| Proposed Salary                                   | <b>:</b> | BDT 5,000/-                                                                                                                                                                                                                                                                                                                                                                                                                |  |
| Size of shop                                      | <b>:</b> | 44ft x 20ft= 880 square ft                                                                                                                                                                                                                                                                                                                                                                                                 |  |
| Security of the shop                              | <b>:</b> | -                                                                                                                                                                                                                                                                                                                                                                                                                          |  |
| Implementation                                    | :        | <ul> <li>The business is planned to be scaled up by investment in existing goods like; Furniture Item etc.</li> <li>Average 35% gain on sale.</li> <li>The business is operating by entrepreneur. Existing 8 employees.</li> <li>After getting equity fund 3 employee will be appointed.</li> <li>The shop is rented.</li> <li>Collects goods from Modhupur, Tangail.</li> <li>Agreed grace period is 3 months.</li> </ul> |  |