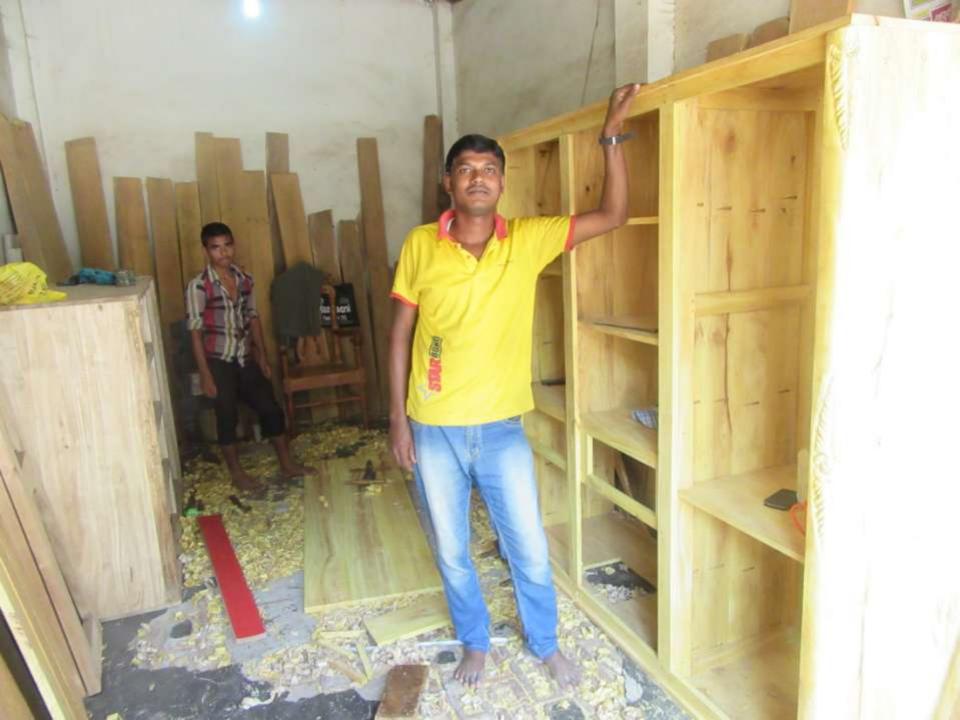

| Proposed Nobin Udyokta Business Info              |          |                                                                                                                                                                                                                                                                                                                                                                                                                            |  |
|---------------------------------------------------|----------|----------------------------------------------------------------------------------------------------------------------------------------------------------------------------------------------------------------------------------------------------------------------------------------------------------------------------------------------------------------------------------------------------------------------------|--|
| Business Name                                     | :        | NEW KIRON FURNITURE                                                                                                                                                                                                                                                                                                                                                                                                        |  |
| Location                                          | :        | Akur Takur para, Tangail                                                                                                                                                                                                                                                                                                                                                                                                   |  |
| Total Investment in BDT                           | :        | BDT 400,000/-                                                                                                                                                                                                                                                                                                                                                                                                              |  |
| Financing                                         | :        | Self BDT 300,000/-(from existing business) 75% Required Investment BDT 1,00,000/-(as equity) 25%                                                                                                                                                                                                                                                                                                                           |  |
| Present salary/drawings from business (estimates) | :        | BDT 5,000/-                                                                                                                                                                                                                                                                                                                                                                                                                |  |
| Proposed Salary                                   | <b>:</b> | BDT 5,000/-                                                                                                                                                                                                                                                                                                                                                                                                                |  |
| Size of shop                                      | <b>:</b> | 44ft x 20ft= 880 square ft                                                                                                                                                                                                                                                                                                                                                                                                 |  |
| Security of the shop                              | <b>:</b> | -                                                                                                                                                                                                                                                                                                                                                                                                                          |  |
| Implementation                                    | :        | <ul> <li>The business is planned to be scaled up by investment in existing goods like; Furniture Item etc.</li> <li>Average 35% gain on sale.</li> <li>The business is operating by entrepreneur. Existing 8 employees.</li> <li>After getting equity fund 3 employee will be appointed.</li> <li>The shop is rented.</li> <li>Collects goods from Modhupur, Tangail.</li> <li>Agreed grace period is 3 months.</li> </ul> |  |

# Pictures

ক্ষতির মালাবর। সোভান ঘরটি আতুর নিতুর মৌলার ২১৮ নং