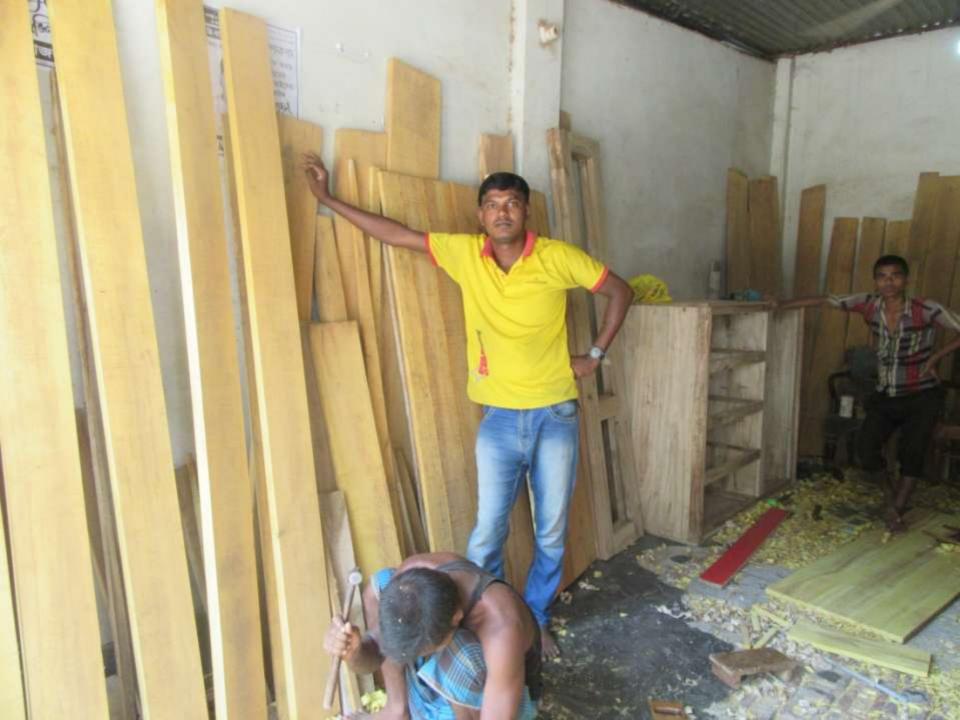

| Proposed Nobin Udyokta Business Info              |          |                                                                                                                                                                                                                                                                                                                                                                                                                            |  |
|---------------------------------------------------|----------|----------------------------------------------------------------------------------------------------------------------------------------------------------------------------------------------------------------------------------------------------------------------------------------------------------------------------------------------------------------------------------------------------------------------------|--|
| Business Name                                     | :        | NEW KIRON FURNITURE                                                                                                                                                                                                                                                                                                                                                                                                        |  |
| Location                                          | :        | Akur Takur para, Tangail                                                                                                                                                                                                                                                                                                                                                                                                   |  |
| Total Investment in BDT                           | :        | BDT 400,000/-                                                                                                                                                                                                                                                                                                                                                                                                              |  |
| Financing                                         | :        | Self BDT 300,000/-(from existing business) 75% Required Investment BDT 1,00,000/-(as equity) 25%                                                                                                                                                                                                                                                                                                                           |  |
| Present salary/drawings from business (estimates) | :        | BDT 5,000/-                                                                                                                                                                                                                                                                                                                                                                                                                |  |
| Proposed Salary                                   | <b>:</b> | BDT 5,000/-                                                                                                                                                                                                                                                                                                                                                                                                                |  |
| Size of shop                                      | <b>:</b> | 44ft x 20ft= 880 square ft                                                                                                                                                                                                                                                                                                                                                                                                 |  |
| Security of the shop                              | <b>:</b> | -                                                                                                                                                                                                                                                                                                                                                                                                                          |  |
| Implementation                                    | :        | <ul> <li>The business is planned to be scaled up by investment in existing goods like; Furniture Item etc.</li> <li>Average 35% gain on sale.</li> <li>The business is operating by entrepreneur. Existing 8 employees.</li> <li>After getting equity fund 3 employee will be appointed.</li> <li>The shop is rented.</li> <li>Collects goods from Modhupur, Tangail.</li> <li>Agreed grace period is 3 months.</li> </ul> |  |

# Pictures

ক্ষতির মালাবর। সোভান ঘরটি আতুর নিতুর মৌলার ২১৮ নং