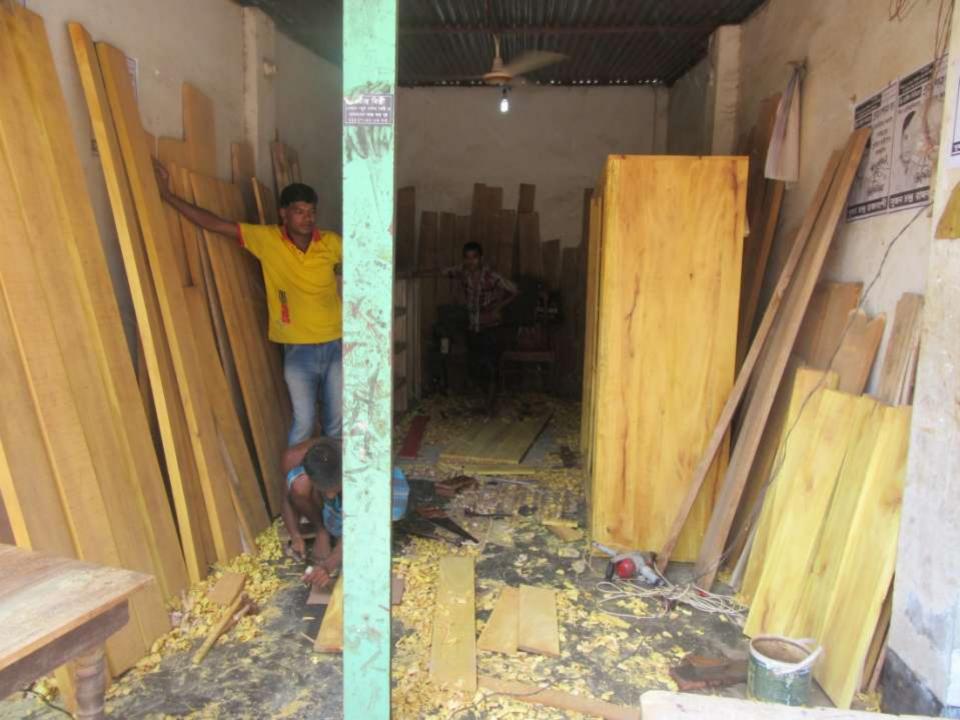

| Proposed Nobin Udyokta Business Info              |          |                                                                                                                                                                                                                                                                                                                                                                                                                            |  |
|---------------------------------------------------|----------|----------------------------------------------------------------------------------------------------------------------------------------------------------------------------------------------------------------------------------------------------------------------------------------------------------------------------------------------------------------------------------------------------------------------------|--|
| Business Name                                     | :        | NEW KIRON FURNITURE                                                                                                                                                                                                                                                                                                                                                                                                        |  |
| Location                                          | :        | Akur Takur para, Tangail                                                                                                                                                                                                                                                                                                                                                                                                   |  |
| Total Investment in BDT                           | :        | BDT 400,000/-                                                                                                                                                                                                                                                                                                                                                                                                              |  |
| Financing                                         | :        | Self BDT 300,000/-(from existing business) 75% Required Investment BDT 1,00,000/-(as equity) 25%                                                                                                                                                                                                                                                                                                                           |  |
| Present salary/drawings from business (estimates) | :        | BDT 5,000/-                                                                                                                                                                                                                                                                                                                                                                                                                |  |
| Proposed Salary                                   | <b>:</b> | BDT 5,000/-                                                                                                                                                                                                                                                                                                                                                                                                                |  |
| Size of shop                                      | <b>:</b> | 44ft x 20ft= 880 square ft                                                                                                                                                                                                                                                                                                                                                                                                 |  |
| Security of the shop                              | <b>:</b> | -                                                                                                                                                                                                                                                                                                                                                                                                                          |  |
| Implementation                                    | :        | <ul> <li>The business is planned to be scaled up by investment in existing goods like; Furniture Item etc.</li> <li>Average 35% gain on sale.</li> <li>The business is operating by entrepreneur. Existing 8 employees.</li> <li>After getting equity fund 3 employee will be appointed.</li> <li>The shop is rented.</li> <li>Collects goods from Modhupur, Tangail.</li> <li>Agreed grace period is 3 months.</li> </ul> |  |

# Pictures

ক্ষতির মালাবর। সোভান ঘরটি আতুর নিতুর মৌলার ২১৮ নং