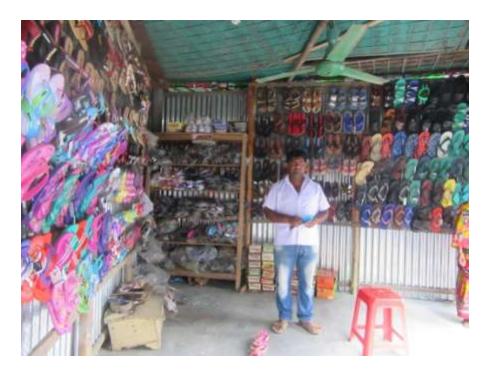

| Proposed Nobin Udyokta Business Info                 |   |                                                                                                                                                                                                                                                                                                                                                                                                                       |  |  |
|------------------------------------------------------|---|-----------------------------------------------------------------------------------------------------------------------------------------------------------------------------------------------------------------------------------------------------------------------------------------------------------------------------------------------------------------------------------------------------------------------|--|--|
| Business Name                                        | : | PRINCE CORNER SHOES                                                                                                                                                                                                                                                                                                                                                                                                   |  |  |
| Location                                             | : | Noyachor bajar, delduar                                                                                                                                                                                                                                                                                                                                                                                               |  |  |
| Total Investment in BDT                              | : | BDT 1,80,000/-                                                                                                                                                                                                                                                                                                                                                                                                        |  |  |
| Financing                                            | : | Self BDT 110,000/-(from existing business) 52%                                                                                                                                                                                                                                                                                                                                                                        |  |  |
|                                                      |   | Required Investment BDT 70,000/-(as equity) 48%                                                                                                                                                                                                                                                                                                                                                                       |  |  |
| Present salary/drawings<br>from business (estimates) | : | BDT 5,000/-                                                                                                                                                                                                                                                                                                                                                                                                           |  |  |
| Proposed Salary                                      | : | BDT 5,000/-                                                                                                                                                                                                                                                                                                                                                                                                           |  |  |
| Size of shop                                         | : | 10 ft x 07ft= 70 square ft                                                                                                                                                                                                                                                                                                                                                                                            |  |  |
| Security of the shop                                 | : | -                                                                                                                                                                                                                                                                                                                                                                                                                     |  |  |
| Implementation                                       | : | <ul> <li>The business is planned to be scaled up by investment in existing goods like; Shoe, Sandal etc.</li> <li>Average 15% gain on sale.</li> <li>The business is operating by entrepreneur. Existing no employees.</li> <li>After getting equity fund 1 employee will be appointed.</li> <li>Collects goods from Dhaka, Tangail.</li> <li>The shop is owned.</li> <li>Agreed grace period is 3 months.</li> </ul> |  |  |