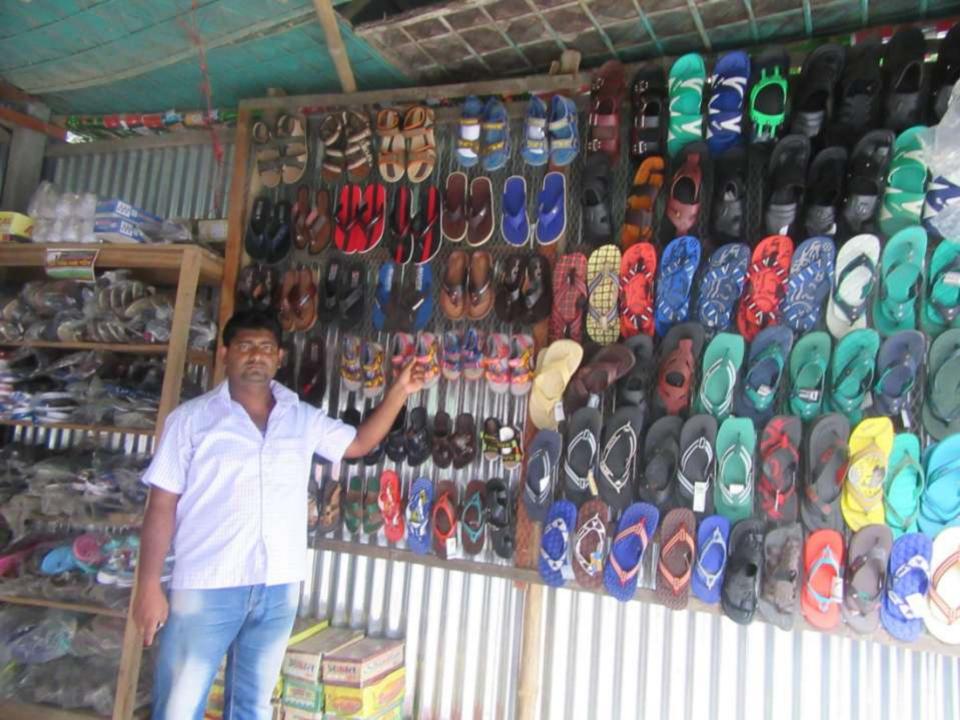

| Proposed Nobin Udyokta Business Info                 |   |                                                                                                                                                                                                                                                                                                                                                                                                                       |  |  |
|------------------------------------------------------|---|-----------------------------------------------------------------------------------------------------------------------------------------------------------------------------------------------------------------------------------------------------------------------------------------------------------------------------------------------------------------------------------------------------------------------|--|--|
| Business Name                                        | : | PRINCE CORNER SHOES                                                                                                                                                                                                                                                                                                                                                                                                   |  |  |
| Location                                             | : | Noyachor bajar, delduar                                                                                                                                                                                                                                                                                                                                                                                               |  |  |
| Total Investment in BDT                              | : | BDT 1,80,000/-                                                                                                                                                                                                                                                                                                                                                                                                        |  |  |
| Financing                                            | : | Self BDT 110,000/-(from existing business) 52%                                                                                                                                                                                                                                                                                                                                                                        |  |  |
|                                                      |   | Required Investment BDT 70,000/-(as equity) 48%                                                                                                                                                                                                                                                                                                                                                                       |  |  |
| Present salary/drawings<br>from business (estimates) | : | BDT 5,000/-                                                                                                                                                                                                                                                                                                                                                                                                           |  |  |
| Proposed Salary                                      | : | BDT 5,000/-                                                                                                                                                                                                                                                                                                                                                                                                           |  |  |
| Size of shop                                         | : | 10 ft x 07ft= 70 square ft                                                                                                                                                                                                                                                                                                                                                                                            |  |  |
| Security of the shop                                 | : | -                                                                                                                                                                                                                                                                                                                                                                                                                     |  |  |
| Implementation                                       | : | <ul> <li>The business is planned to be scaled up by investment in existing goods like; Shoe, Sandal etc.</li> <li>Average 15% gain on sale.</li> <li>The business is operating by entrepreneur. Existing no employees.</li> <li>After getting equity fund 1 employee will be appointed.</li> <li>Collects goods from Dhaka, Tangail.</li> <li>The shop is owned.</li> <li>Agreed grace period is 3 months.</li> </ul> |  |  |

Pictures

(Centro) 02 तिनाम ह जिन्द्र कर्माठ युद्ध MAS (PN: -3120 BZ \$255 o amarcoro 8 টাকা (অংকে) - 2001