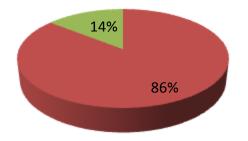

| Propose                                           | ec | l Nobin Udyokta Business Info                                                                                                                                                                                                                                                                                                                                                            |
|---------------------------------------------------|----|------------------------------------------------------------------------------------------------------------------------------------------------------------------------------------------------------------------------------------------------------------------------------------------------------------------------------------------------------------------------------------------|
| Business Name                                     | :  | RAKIB TRADERS                                                                                                                                                                                                                                                                                                                                                                            |
| Location                                          | :  | Gala baazar,Tangail                                                                                                                                                                                                                                                                                                                                                                      |
| Total Investment in BDT                           | :  | BDT 700,000/-                                                                                                                                                                                                                                                                                                                                                                            |
| Financing                                         | :  | Self BDT 600,000/-(from existing business) 64%                                                                                                                                                                                                                                                                                                                                           |
|                                                   |    | Required Investment BDT 100,000/-(as equity) 14%                                                                                                                                                                                                                                                                                                                                         |
| Present salary/drawings from business (estimates) | :  | BDT 5,000/-                                                                                                                                                                                                                                                                                                                                                                              |
| Proposed Salary                                   | :  | BDT 5,000/-                                                                                                                                                                                                                                                                                                                                                                              |
| Size of shop                                      | :  | 97 ft x 26 ft= 2522 square ft                                                                                                                                                                                                                                                                                                                                                            |
| Security of the shop                              | :  | BDT 200,000/-                                                                                                                                                                                                                                                                                                                                                                            |
| Implementation                                    | :  | <ul> <li>The business is planned to be scaled up by investment in existing goods like; Corrugated iron sheet, shoe, Gift items, PVC pipe etc</li> <li>Average 10% gain on sale.</li> <li>The business is operating by entrepreneur. Existing no employees.</li> <li>The shop is rented.</li> <li>Collects goods from Dhaka, Tangail</li> <li>Agreed grace period is 3 months.</li> </ul> |