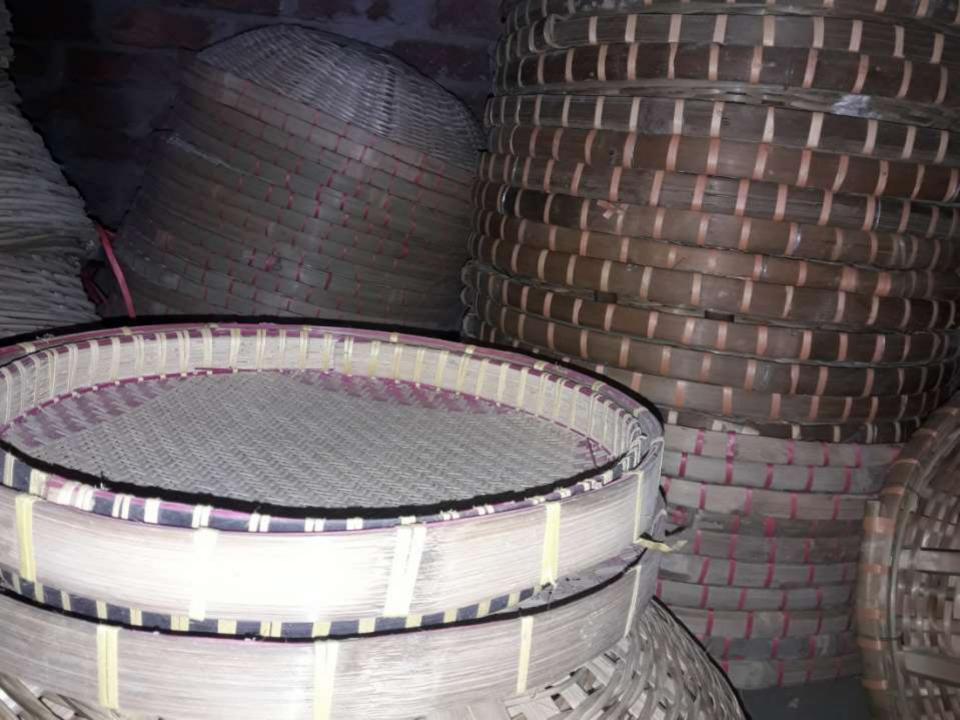

#### PRESENT & PROPOSED INVESTMENT BREAKDOWN

| Product name        | Amount | Product Name    | Amount |
|---------------------|--------|-----------------|--------|
| Banana Jhuri        | 20000  | Banana Jhuri    | 15,000 |
| Vegetable Jhuri     | 20000  | Vegetable Jhuri | 10,000 |
| Khacha,Kula,        | 40000  | Khacha,Kula,    | 25,000 |
| Total Present Stock | 80,000 | Total proposed  | 50,000 |