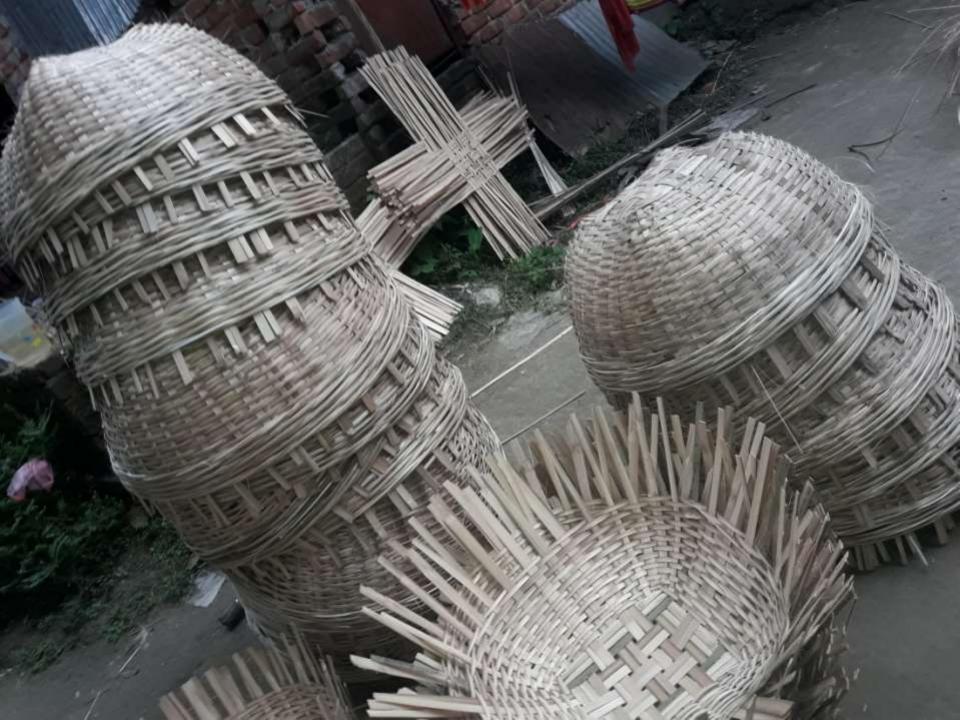

#### PRESENT & PROPOSED INVESTMENT BREAKDOWN

| Product name        | Amount | Product Name    | Amount |
|---------------------|--------|-----------------|--------|
| Banana Jhuri        | 20000  | Banana Jhuri    | 15,000 |
| Vegetable Jhuri     | 20000  | Vegetable Jhuri | 10,000 |
| Khacha,Kula,        | 40000  | Khacha,Kula,    | 25,000 |
| Total Present Stock | 80,000 | Total proposed  | 50,000 |