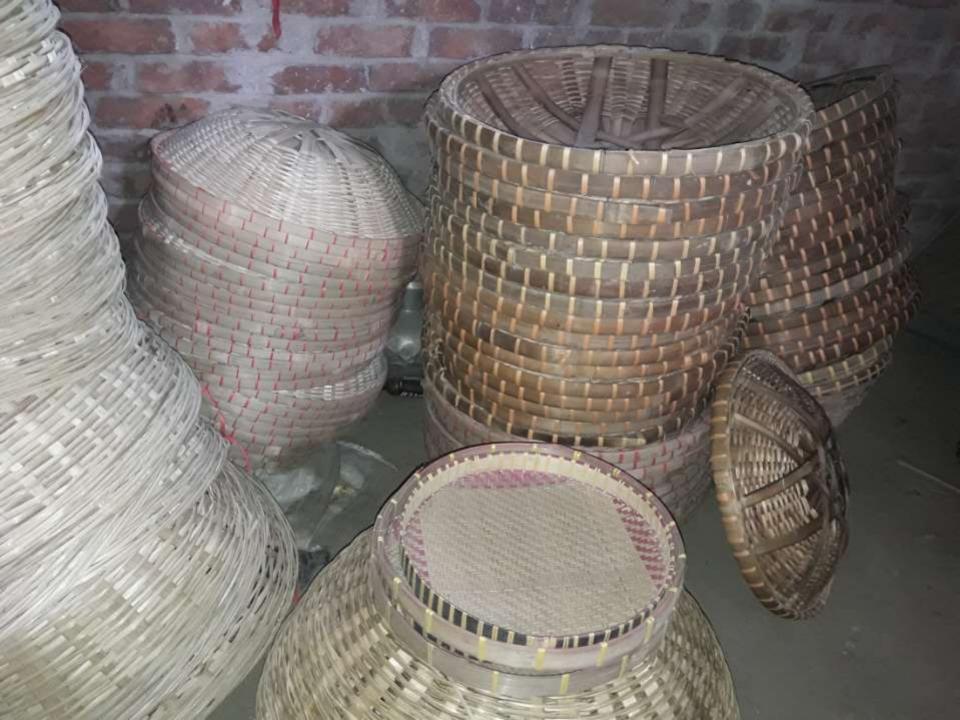

#### PRESENT & PROPOSED INVESTMENT BREAKDOWN

| Product name        | Amount | Product Name    | Amount |
|---------------------|--------|-----------------|--------|
| Banana Jhuri        | 20000  | Banana Jhuri    | 15,000 |
| Vegetable Jhuri     | 20000  | Vegetable Jhuri | 10,000 |
| Khacha,Kula,        | 40000  | Khacha,Kula,    | 25,000 |
| Total Present Stock | 80,000 | Total proposed  | 50,000 |