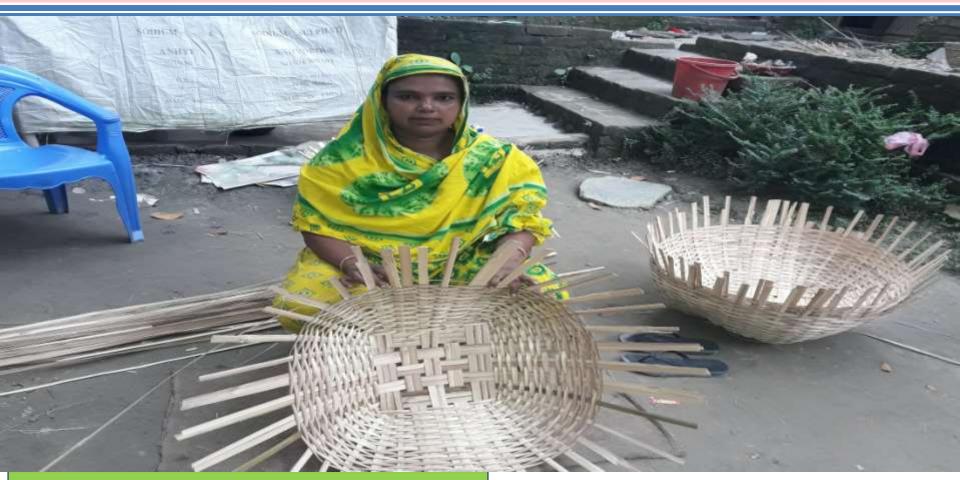

# Afroza Kutir Shilpo

**Project by- Afroza Begum** 

Identified by-Nasrin Sultana Verified by- Sonia Sultana Panchdona Unit Area 4 GRAMEEN TRUST

BRIEF BIO OF THE PROPOSED NOBIN UDYOKTA (CONT...)

| Present Occupation                      | : | Handicraft         |
|-----------------------------------------|---|--------------------|
|                                         |   |                    |
|                                         |   |                    |
|                                         |   |                    |
| Initial Investment                      | : | 50,000             |
| Trade License                           | - | 91/2016-2017       |
| Business Experience                     | : | 5 years            |
|                                         | : |                    |
| Other Own/Family Sources of Income      | - | Agriculture        |
| Other Own/Family Sources of Liabilities | : | N/A                |
| NU Contact Info                         |   | 01932073050        |
| NU Project Source/Reference             | : | GT- Panchdona Unit |

#### PRESENT & PROPOSED INVESTMENT BREAKDOWN

| Product name        | Amount | Product Name    | Amount |
|---------------------|--------|-----------------|--------|
| Banana Jhuri        | 20000  | Banana Jhuri    | 15,000 |
| Vegetable Jhuri     | 20000  | Vegetable Jhuri | 10,000 |
| Khacha,Kula,        | 40000  | Khacha,Kula,    | 25,000 |
| Total Present Stock | 80,000 | Total proposed  | 50,000 |