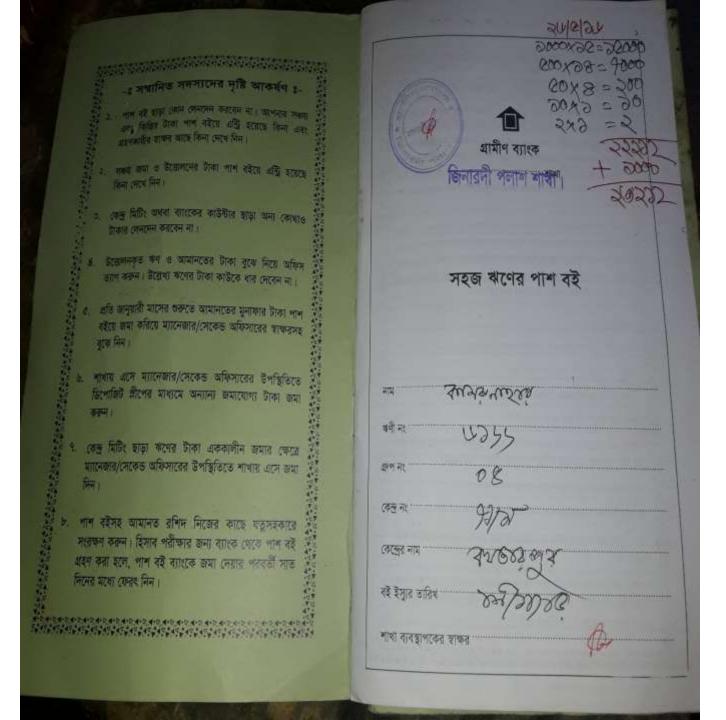

# BRIEF BIO OF THE PROPOSED NOBIN UDYOKTA

| Name                                                                                                                                                                                         | :  | Afroza Begum                                                                                                                                                                                                               |
|----------------------------------------------------------------------------------------------------------------------------------------------------------------------------------------------|----|----------------------------------------------------------------------------------------------------------------------------------------------------------------------------------------------------------------------------|
| Age                                                                                                                                                                                          | :  | 15-08-1983 (33 Years)                                                                                                                                                                                                      |
| Marital status                                                                                                                                                                               | :  | Married                                                                                                                                                                                                                    |
| Children                                                                                                                                                                                     | •• | 01 son and 03 daughters                                                                                                                                                                                                    |
| No. of siblings:                                                                                                                                                                             | •• | 02 brothers and 02 sisters                                                                                                                                                                                                 |
| <i>Parent's and GB related Info</i><br>(i) Who is GB member<br>(ii) Mother's name<br>(iii) Father's name<br>(iv) GB member's info                                                            |    | Mother<br>Mother<br>Father<br>Kamrun Nesa<br>Jashim Uddin<br>Member since: 1987<br>Branch: Jinardi, Centre no. 71/m, Group: 04<br>Loanee No. 6166<br>First Ioan: Tk. 3000<br>Existing Ioan: Tk 50,000<br>Outstanding: nill |
| <i>Further Information:</i><br>(v) Who pays GB loan installment<br>(vi) Mobile lady<br>(vii) Grameen Education Loan<br>(viii) Any other loan like GCCN, GKF etc.<br>(ix) Others<br>Education |    | Father<br>N/A<br>N/A<br>N/A<br>N/A<br>Class eight                                                                                                                                                                          |

# BRIEF HISTORY OF GB LOAN UTILIZATION BY FAMILY

NU's Mother has been a member of Grameen Bank (GB) Since 1987. At first his mother took a loan amount of BDT 3,000 from Grameen Bank. He Invested the money and purchased land from the income of Loan. They gradually improved their living standard by using GB loan.