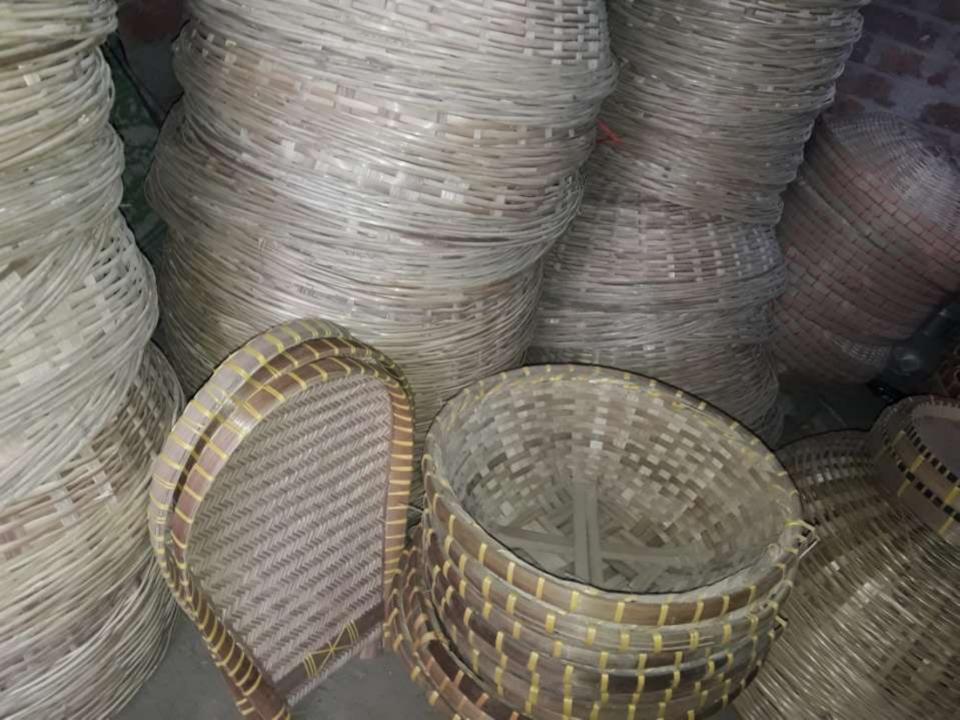

#### PRESENT & PROPOSED INVESTMENT BREAKDOWN

| Product name        | Amount | Product Name    | Amount |
|---------------------|--------|-----------------|--------|
| Banana Jhuri        | 20000  | Banana Jhuri    | 15,000 |
| Vegetable Jhuri     | 20000  | Vegetable Jhuri | 10,000 |
| Khacha,Kula,        | 40000  | Khacha,Kula,    | 25,000 |
| Total Present Stock | 80,000 | Total proposed  | 50,000 |