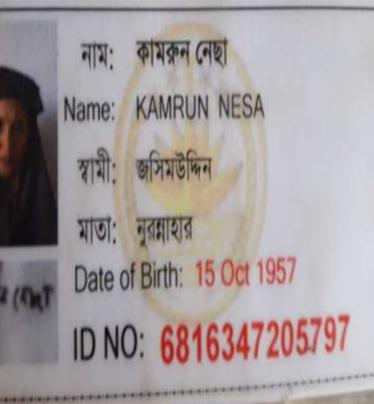

# BRIEF BIO OF THE PROPOSED NOBIN UDYOKTA

| Name                                                                                                                                                                                         | :  | Afroza Begum                                                                                                                                                                                                               |
|----------------------------------------------------------------------------------------------------------------------------------------------------------------------------------------------|----|----------------------------------------------------------------------------------------------------------------------------------------------------------------------------------------------------------------------------|
| Age                                                                                                                                                                                          | :  | 15-08-1983 (33 Years)                                                                                                                                                                                                      |
| Marital status                                                                                                                                                                               | :  | Married                                                                                                                                                                                                                    |
| Children                                                                                                                                                                                     | •• | 01 son and 03 daughters                                                                                                                                                                                                    |
| No. of siblings:                                                                                                                                                                             | •• | 02 brothers and 02 sisters                                                                                                                                                                                                 |
| <i>Parent's and GB related Info</i><br>(i) Who is GB member<br>(ii) Mother's name<br>(iii) Father's name<br>(iv) GB member's info                                                            |    | Mother<br>Mother<br>Father<br>Kamrun Nesa<br>Jashim Uddin<br>Member since: 1987<br>Branch: Jinardi, Centre no. 71/m, Group: 04<br>Loanee No. 6166<br>First Ioan: Tk. 3000<br>Existing Ioan: Tk 50,000<br>Outstanding: nill |
| <i>Further Information:</i><br>(v) Who pays GB loan installment<br>(vi) Mobile lady<br>(vii) Grameen Education Loan<br>(viii) Any other loan like GCCN, GKF etc.<br>(ix) Others<br>Education |    | Father<br>N/A<br>N/A<br>N/A<br>N/A<br>Class eight                                                                                                                                                                          |

# BRIEF HISTORY OF GB LOAN UTILIZATION BY FAMILY

NU's Mother has been a member of Grameen Bank (GB) Since 1987. At first his mother took a loan amount of BDT 3,000 from Grameen Bank. He Invested the money and purchased land from the income of Loan. They gradually improved their living standard by using GB loan.

ID NO: 6816347205796

বিস্মিল্লাহির বাহমানির রাহিম **३२ (5)** निगम अष्ठवा ট্রেড লাইসেন্দ উপজেলা-পলাশ, জেলা-নরসিংদী। ক্ৰমিক নং-বহু নং-01- 203 5 32 22/2020-2020 প্রতিষ্ঠানের নাম :\*\* WAY BY মালিকের নাম :-----পিতা/স্বামীর নাম : ..... हिकाना :..... २६२६ सिंह २४२ ४३ -----প্রদান করায় ডক্ত 1.23. প্রতিষ্ঠানকে ২০১৬ - ২০১৭ সালের জন্য অত্র ইউনিয়নের সীমানার মধ্যে অত্যাবশ্যকীয় ব্যবসা চালাইয়া যাইবার অনুমতি প্রদান করা হইল। ৩০-০৬-২০১৭ ইং তারিখ পর্যন্ত অত্র লাইসেন্স বৈধ বলিয়া বিবেচিত হইবে এবং প্রতি