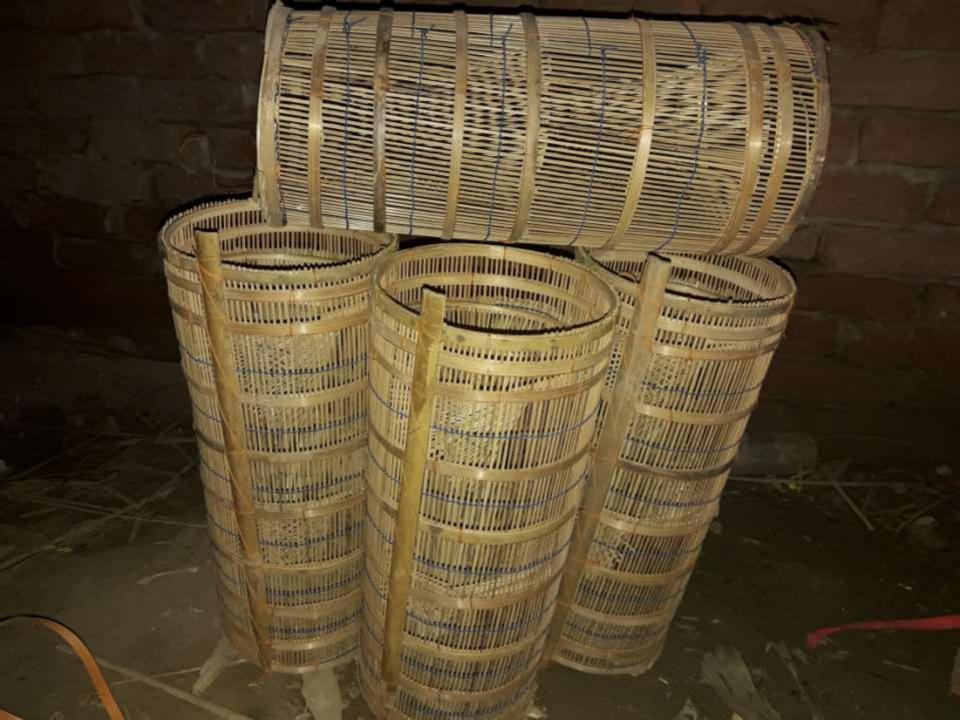

#### PRESENT & PROPOSED INVESTMENT BREAKDOWN

| Product name        | Amount | Product Name    | Amount |
|---------------------|--------|-----------------|--------|
| Banana Jhuri        | 20000  | Banana Jhuri    | 15,000 |
| Vegetable Jhuri     | 20000  | Vegetable Jhuri | 10,000 |
| Khacha,Kula,        | 40000  | Khacha,Kula,    | 25,000 |
| Total Present Stock | 80,000 | Total proposed  | 50,000 |