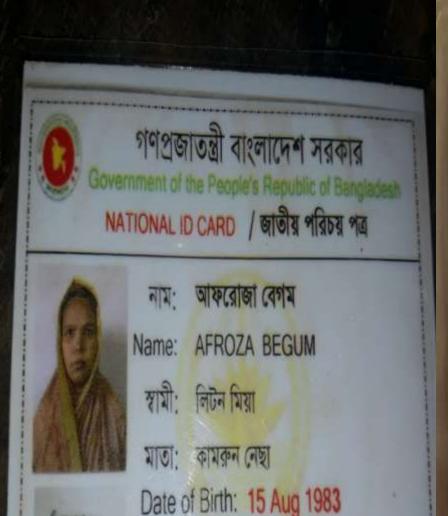

# BRIEF BIO OF THE PROPOSED NOBIN UDYOKTA

| Name                                                                                                                                                                                         | :  | Afroza Begum                                                                                                                                                                                                               |
|----------------------------------------------------------------------------------------------------------------------------------------------------------------------------------------------|----|----------------------------------------------------------------------------------------------------------------------------------------------------------------------------------------------------------------------------|
| Age                                                                                                                                                                                          | :  | 15-08-1983 (33 Years)                                                                                                                                                                                                      |
| Marital status                                                                                                                                                                               | :  | Married                                                                                                                                                                                                                    |
| Children                                                                                                                                                                                     | •• | 01 son and 03 daughters                                                                                                                                                                                                    |
| No. of siblings:                                                                                                                                                                             | •• | 02 brothers and 02 sisters                                                                                                                                                                                                 |
| <i>Parent's and GB related Info</i><br>(i) Who is GB member<br>(ii) Mother's name<br>(iii) Father's name<br>(iv) GB member's info                                                            |    | Mother<br>Mother<br>Father<br>Kamrun Nesa<br>Jashim Uddin<br>Member since: 1987<br>Branch: Jinardi, Centre no. 71/m, Group: 04<br>Loanee No. 6166<br>First Ioan: Tk. 3000<br>Existing Ioan: Tk 50,000<br>Outstanding: nill |
| <i>Further Information:</i><br>(v) Who pays GB loan installment<br>(vi) Mobile lady<br>(vii) Grameen Education Loan<br>(viii) Any other loan like GCCN, GKF etc.<br>(ix) Others<br>Education |    | Father<br>N/A<br>N/A<br>N/A<br>N/A<br>Class eight                                                                                                                                                                          |