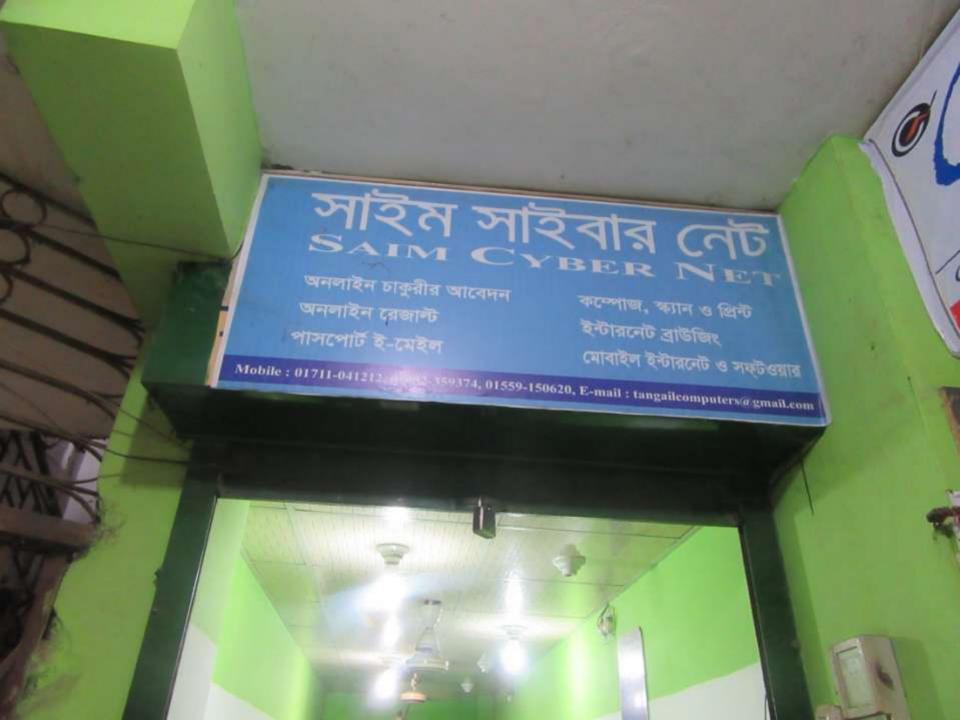

#### **Proposed NU Business Name: SAYEM CYBER NET**

Project identification and prepared by: Md. Forhad Hosen, Tangail Sadar Unit, Tangail

Project verified by: MD. Mizanur Rahman Patowary

| Brief Bio of The Proposed Nobin Udyokta                                                                                                         |       |                                                                                                                                                                                |  |  |
|-------------------------------------------------------------------------------------------------------------------------------------------------|-------|--------------------------------------------------------------------------------------------------------------------------------------------------------------------------------|--|--|
| Name                                                                                                                                            | :     | MD. ROBIUL ISLAM SAIM                                                                                                                                                          |  |  |
| Age                                                                                                                                             | :     | 14-10-1988 (28 Years)                                                                                                                                                          |  |  |
| Education, till to date                                                                                                                         | :     | HSC                                                                                                                                                                            |  |  |
| Marital status                                                                                                                                  | •     | Married                                                                                                                                                                        |  |  |
| Children                                                                                                                                        | :     | -                                                                                                                                                                              |  |  |
| No. of siblings:                                                                                                                                | :     | 2 Brothers & 3 Sisters                                                                                                                                                         |  |  |
| Address                                                                                                                                         | :     | Vill: Balucora, P.O: Shontos, P.S: Tangail, Dist: Tangail                                                                                                                      |  |  |
| Parent's and GB related Info (i) Who is GB member (ii) Mother's name (iii) Father's name (iv) GB member's info                                  | : : : | Mother Father  SAHERA BEGUM  MD. DELOYAR HOSEN  Branch: Boruha, Centre # 44(Female),  Member ID: 4141, Group No: 01  Member since: 03-03-1998(20 Years)  First loan: BDT 5,000 |  |  |
| Further Information: (v) Who pays GB loan installment (vi) Mobile lady (vii) Grameen Education Loan (viii) Any other loan like GB, BRAC ASA etc | : : : | Existing Loan: BDT 100000, Outstanding Ioan: BDT 85700 N/A No No No                                                                                                            |  |  |

| Proposed Nobin Udyokta Business Info              |          |                                                                                                                                                                                                                                                                                                                                                                                              |  |
|---------------------------------------------------|----------|----------------------------------------------------------------------------------------------------------------------------------------------------------------------------------------------------------------------------------------------------------------------------------------------------------------------------------------------------------------------------------------------|--|
| Business Name                                     | :        | SAYEM CYBER NET                                                                                                                                                                                                                                                                                                                                                                              |  |
| Location                                          | :        | Nirala more, CTC market, Tangail                                                                                                                                                                                                                                                                                                                                                             |  |
| Total Investment in BDT                           | :        | BDT 190,000/-                                                                                                                                                                                                                                                                                                                                                                                |  |
| Financing                                         | :        | Self BDT 90,000/-(from existing business) 47% Required Investment BDT 100,000/-(as equity) 53%                                                                                                                                                                                                                                                                                               |  |
| Present salary/drawings from business (estimates) | :        | BDT 5,000/-                                                                                                                                                                                                                                                                                                                                                                                  |  |
| Proposed Salary                                   | <b>:</b> | BDT 5,000/-                                                                                                                                                                                                                                                                                                                                                                                  |  |
| Size of shop                                      | :        | 8ft x 15ft= 120 square ft                                                                                                                                                                                                                                                                                                                                                                    |  |
| Security of the shop                              | :        | -                                                                                                                                                                                                                                                                                                                                                                                            |  |
| Implementation                                    | :        | <ul> <li>The business is planned to be scaled up by investment in existing goods like; Computer &amp; accessoriesetc.</li> <li>Average 25% gain on sale.</li> <li>The business is operating by entrepreneur. Existing 2 employees.</li> <li>After getting equity fund 1 employee will be appointed.</li> <li>Collects goods from Dhaka.</li> <li>Agreed grace period is 3 months.</li> </ul> |  |