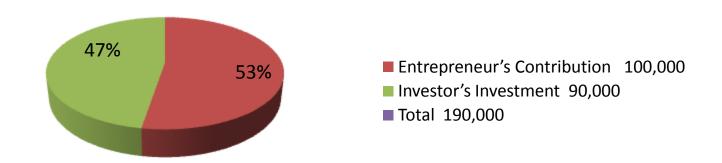

| Proposed Nobin Udyokta Business Info              |          |                                                                                                                                                                                                                                                                                                                                                                                              |  |
|---------------------------------------------------|----------|----------------------------------------------------------------------------------------------------------------------------------------------------------------------------------------------------------------------------------------------------------------------------------------------------------------------------------------------------------------------------------------------|--|
| Business Name                                     | :        | SAYEM CYBER NET                                                                                                                                                                                                                                                                                                                                                                              |  |
| Location                                          | :        | Nirala more, CTC market, Tangail                                                                                                                                                                                                                                                                                                                                                             |  |
| Total Investment in BDT                           | :        | BDT 190,000/-                                                                                                                                                                                                                                                                                                                                                                                |  |
| Financing                                         | :        | Self BDT 90,000/-(from existing business) 47% Required Investment BDT 100,000/-(as equity) 53%                                                                                                                                                                                                                                                                                               |  |
| Present salary/drawings from business (estimates) | :        | BDT 5,000/-                                                                                                                                                                                                                                                                                                                                                                                  |  |
| Proposed Salary                                   | <b>:</b> | BDT 5,000/-                                                                                                                                                                                                                                                                                                                                                                                  |  |
| Size of shop                                      | :        | 8ft x 15ft= 120 square ft                                                                                                                                                                                                                                                                                                                                                                    |  |
| Security of the shop                              | :        | -                                                                                                                                                                                                                                                                                                                                                                                            |  |
| Implementation                                    | :        | <ul> <li>The business is planned to be scaled up by investment in existing goods like; Computer &amp; accessoriesetc.</li> <li>Average 25% gain on sale.</li> <li>The business is operating by entrepreneur. Existing 2 employees.</li> <li>After getting equity fund 1 employee will be appointed.</li> <li>Collects goods from Dhaka.</li> <li>Agreed grace period is 3 months.</li> </ul> |  |