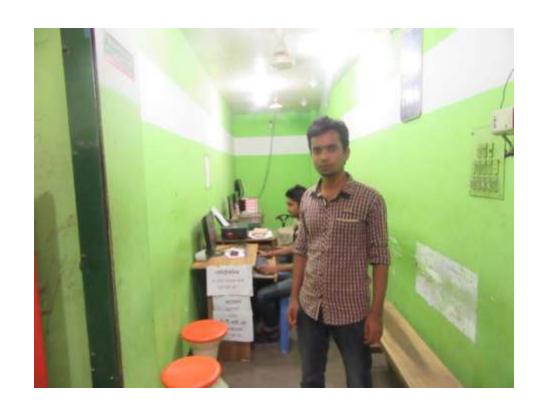

#### **Proposed NU Business Name: SAYEM CYBER NET**



Project identification and prepared by: Md. Forhad Hosen, Tangail Sadar Unit, Tangail

Project verified by: MD. Mizanur Rahman Patowary



| Brief Bio of The Proposed Nobin Udyokta                                                                                                         |       |                                                                                                                                                                                |  |  |
|-------------------------------------------------------------------------------------------------------------------------------------------------|-------|---------------------------------------------------------------------------------------------------------------------------------------------------------------------