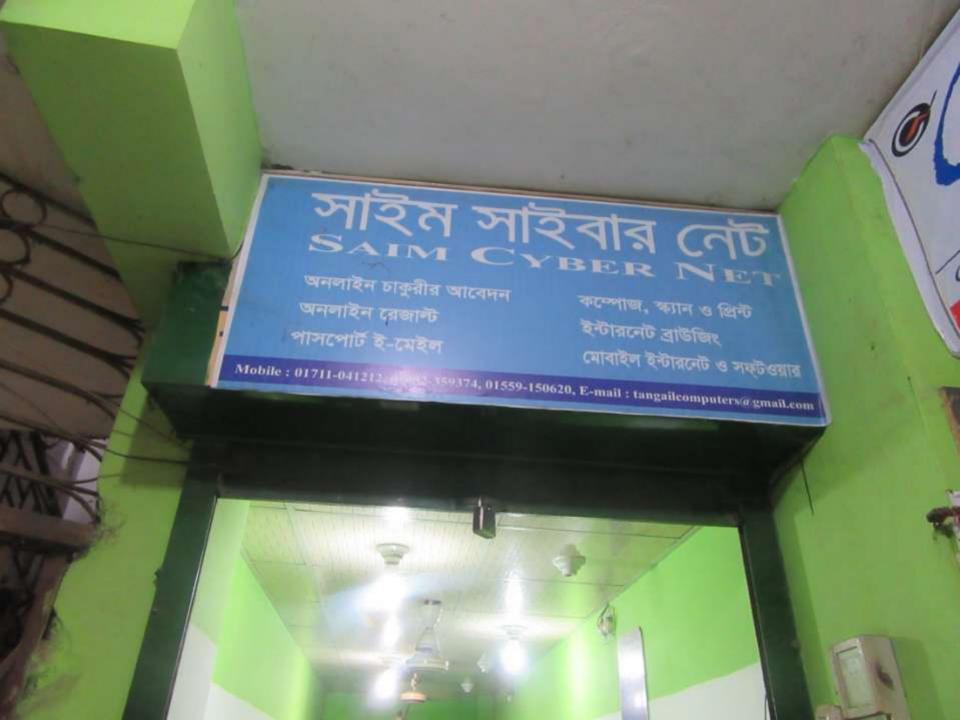

| Proposed Nobin Udyokta Business Info              |          |                                                                                                                                                                                                                                                                                                                                                                                              |  |
|---------------------------------------------------|----------|----------------------------------------------------------------------------------------------------------------------------------------------------------------------------------------------------------------------------------------------------------------------------------------------------------------------------------------------------------------------------------------------|--|
| Business Name                                     | :        | SAYEM CYBER NET                                                                                                                                                                                                                                                                                                                                                                              |  |
| Location                                          | :        | Nirala more, CTC market, Tangail                                                                                                                                                                                                                                                                                                                                                             |  |
| Total Investment in BDT                           | :        | BDT 190,000/-                                                                                                                                                                                                                                                                                                                                                                                |  |
| Financing                                         | :        | Self BDT 90,000/-(from existing business) 47% Required Investment BDT 100,000/-(as equity) 53%                                                                                                                                                                                                                                                                                               |  |
| Present salary/drawings from business (estimates) | :        | BDT 5,000/-                                                                                                                                                                                                                                                                                                                                                                                  |  |
| Proposed Salary                                   | <b>:</b> | BDT 5,000/-                                                                                                                                                                                                                                                                                                                                                                                  |  |
| Size of shop                                      | :        | 8ft x 15ft= 120 square ft                                                                                                                                                                                                                                                                                                                                                                    |  |
| Security of the shop                              | :        | -                                                                                                                                                                                                                                                                                                                                                                                            |  |
| Implementation                                    | :        | <ul> <li>The business is planned to be scaled up by investment in existing goods like; Computer &amp; accessoriesetc.</li> <li>Average 25% gain on sale.</li> <li>The business is operating by entrepreneur. Existing 2 employees.</li> <li>After getting equity fund 1 employee will be appointed.</li> <li>Collects goods from Dhaka.</li> <li>Agreed grace period is 3 months.</li> </ul> |  |

# Pictures

THE OFFICE WHITE SHE DO SHOULD