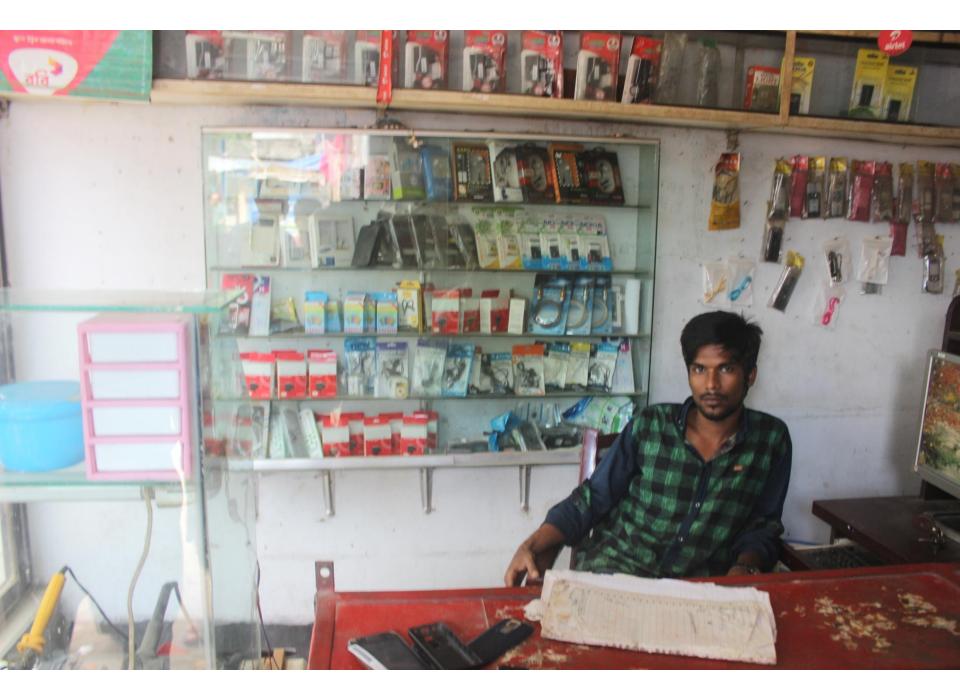

| Proposed Nobin Udyokta Business Info                 |   |                                                                                                                                                                                                                                                                                                                                                    |  |  |
|------------------------------------------------------|---|----------------------------------------------------------------------------------------------------------------------------------------------------------------------------------------------------------------------------------------------------------------------------------------------------------------------------------------------------|--|--|
| Business Name                                        | : | MUNIA MOBILE SERVICING                                                                                                                                                                                                                                                                                                                             |  |  |
| Location                                             | : | Braha bazar, nobabgonj, Dhaka                                                                                                                                                                                                                                                                                                                      |  |  |
| Total Investment in BDT                              | : | BDT 150,000/-                                                                                                                                                                                                                                                                                                                                      |  |  |
| Financing                                            | : | Self BDT 150,000/-(from existing business) 67%<br>Required Investment BDT 50,000/-(as equity) 33%                                                                                                                                                                                                                                                  |  |  |
| Present salary/drawings<br>from business (estimates) | : | BDT 5,000/-                                                                                                                                                                                                                                                                                                                                        |  |  |
| Proposed Salary                                      | : | BDT 5,000/-                                                                                                                                                                                                                                                                                                                                        |  |  |
| Size of shop                                         | : | 20ft x 15ft= 300 square ft                                                                                                                                                                                                                                                                                                                         |  |  |
| Security of the shop                                 | : | -                                                                                                                                                                                                                                                                                                                                                  |  |  |
| Implementation                                       | : | <ul> <li>The business is planned to be scaled up by investment in existing goods like; Mobile accessories etc.</li> <li>Average 20% gain on sale.</li> <li>The business is operating by entrepreneur. Existing no employees.</li> <li>The shop is rented.</li> <li>Collects goods from Dhaka.</li> <li>Agreed grace period is 3 months.</li> </ul> |  |  |

## **FAMILY PICTURE**