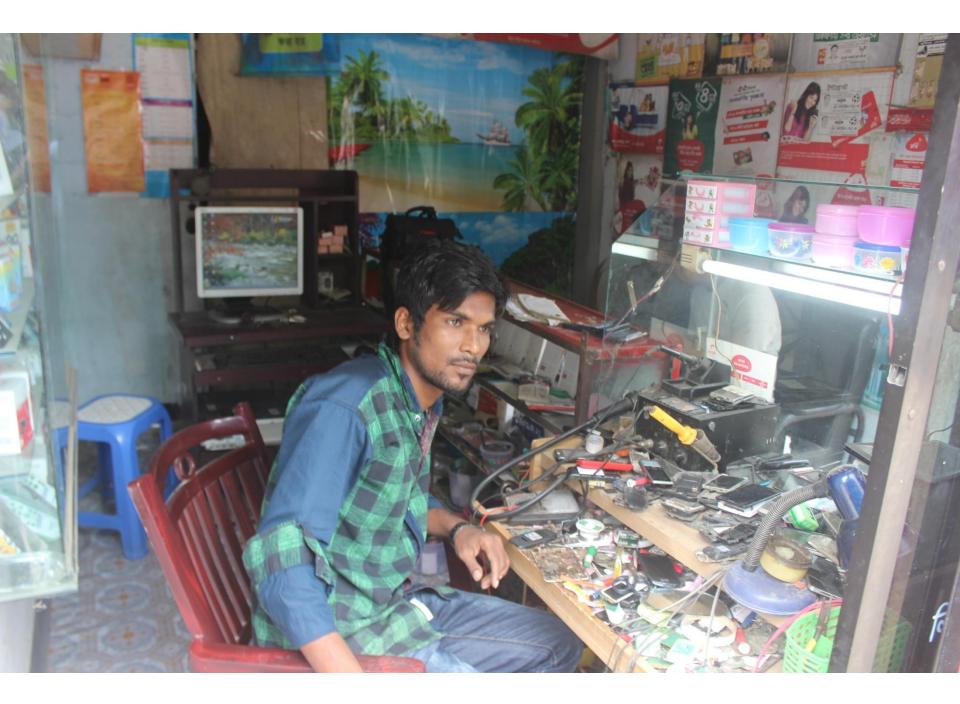

#### Proposed NU Business Name: MUNIA MOBILE SERVICING

Project identification and prepared by: Md. Raju Ahmed, Nobabgonj Unit, Dhaka

Project verified by: Shushanto Kumar Bishwas

| Brief Bio of The Proposed Nobin Udyokta                                                                                                                        |       |                                                                                                                                                                            |  |  |
|----------------------------------------------------------------------------------------------------------------------------------------------------------------|-------|----------------------------------------------------------------------------------------------------------------------------------------------------------------------------|--|--|
| Name                                                                                                                                                           | :     | MD. TAREK HOSSAIN                                                                                                                                                          |  |  |
| Age                                                                                                                                                            | :     | 12-10-1989 (27 Years)                                                                                                                                                      |  |  |
| Education, till to date                                                                                                                                        | :     | SSC                                                                                                                                                                        |  |  |
| Marital status                                                                                                                                                 | :     | Married                                                                                                                                                                    |  |  |
| Children                                                                                                                                                       | :     | 1 Sons                                                                                                                                                                     |  |  |
| No. of siblings:                                                                                                                                               | :     | 3 Brother 2 Sisters                                                                                                                                                        |  |  |
| Address                                                                                                                                                        | :     | Vill: Borobraha, P.O: Braha, P.S: Nobabgonj, Dist: Dhaka                                                                                                                   |  |  |
| Parent's and GB related Info<br>(i) Who is GB member<br>(ii) Mother's name<br>(iii) Father's name<br>(iv) GB member's info                                     |       | Mother Father<br>PARVIN BEGUM<br>MD. NOJRUL ISLAM<br>Branch: Komorgonj, Centre # 36(Female),<br>Member ID: 5544/2, Group No: 07<br>Member since:<br>First Ioan: BDT: 3,000 |  |  |
| Further Information:<br>(v) Who pays GB loan installment<br>(vi) Mobile lady<br>(vii) Grameen Education Loan<br>(viii) Any other loan like GB,<br>BRAC ASA etc | : : : | Existing Loan: BDT 25000, Outstanding Ioan: 4600<br>Father<br>No<br>No                                                                                                     |  |  |

| Proposed Nobin Udyokta Business Info                 |   |                                                                                                                                                                                                                                                                                                                                                    |  |  |
|------------------------------------------------------|---|----------------------------------------------------------------------------------------------------------------------------------------------------------------------------------------------------------------------------------------------------------------------------------------------------------------------------------------------------|--|--|
| Business Name                                        | : | MUNIA MOBILE SERVICING                                                                                                                                                                                                                                                                                                                             |  |  |
| Location                                             | : | Braha bazar, nobabgonj, Dhaka                                                                                                                                                                                                                                                                                                                      |  |  |
| Total Investment in BDT                              | : | BDT 150,000/-                                                                                                                                                                                                                                                                                                                                      |  |  |
| Financing                                            | : | Self BDT 150,000/-(from existing business) 67%<br>Required Investment BDT 50,000/-(as equity) 33%                                                                                                                                                                                                                                                  |  |  |
| Present salary/drawings<br>from business (estimates) | : | BDT 5,000/-                                                                                                                                                                                                                                                                                                                                        |  |  |
| Proposed Salary                                      | : | BDT 5,000/-                                                                                                                                                                                                                                                                                                                                        |  |  |
| Size of shop                                         | : | 20ft x 15ft= 300 square ft                                                                                                                                                                                                                                                                                                                         |  |  |
| Security of the shop                                 | : | -                                                                                                                                                                                                                                                                                                                                                  |  |  |
| Implementation                                       | : | <ul> <li>The business is planned to be scaled up by investment in existing goods like; Mobile accessories etc.</li> <li>Average 20% gain on sale.</li> <li>The business is operating by entrepreneur. Existing no employees.</li> <li>The shop is rented.</li> <li>Collects goods from Dhaka.</li> <li>Agreed grace period is 3 months.</li> </ul> |  |  |