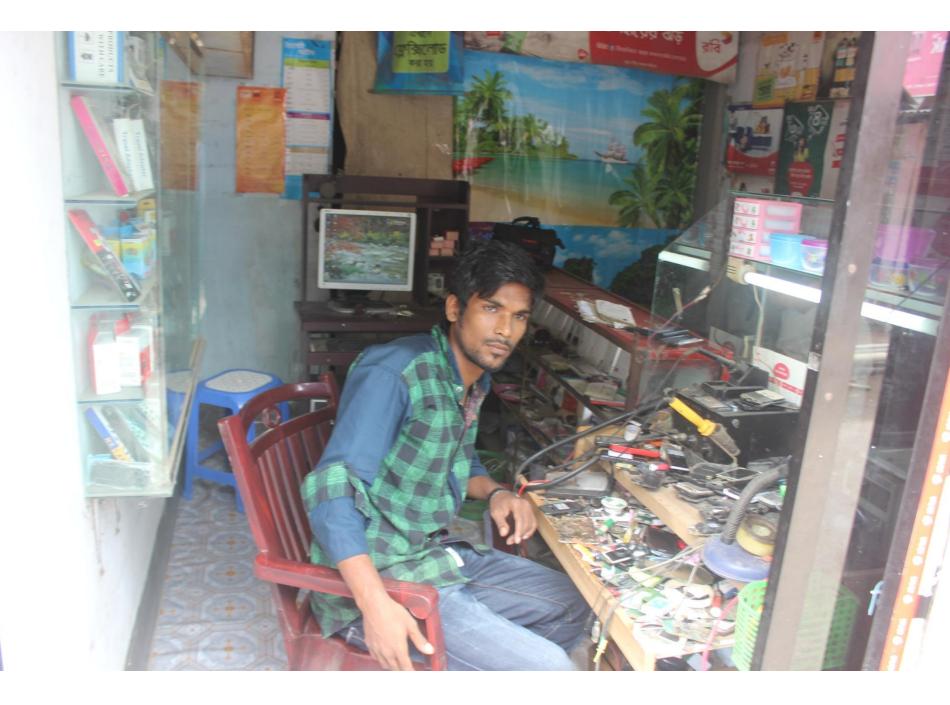

| Proposed Nobin Udyokta Business Info                 |   |                                                                                                                                                                                                                                                                                                                                                    |  |  |
|------------------------------------------------------|---|----------------------------------------------------------------------------------------------------------------------------------------------------------------------------------------------------------------------------------------------------------------------------------------------------------------------------------------------------|--|--|
| Business Name                                        | : | MUNIA MOBILE SERVICING                                                                                                                                                                                                                                                                                                                             |  |  |
| Location                                             | : | Braha bazar, nobabgonj, Dhaka                                                                                                                                                                                                                                                                                                                      |  |  |
| Total Investment in BDT                              | : | BDT 150,000/-                                                                                                                                                                                                                                                                                                                                      |  |  |
| Financing                                            | : | Self BDT 150,000/-(from existing business) 67%<br>Required Investment BDT 50,000/-(as equity) 33%                                                                                                                                                                                                                                                  |  |  |
| Present salary/drawings<br>from business (estimates) | : | BDT 5,000/-                                                                                                                                                                                                                                                                                                                                        |  |  |
| Proposed Salary                                      | : | BDT 5,000/-                                                                                                                                                                                                                                                                                                                                        |  |  |
| Size of shop                                         | : | 20ft x 15ft= 300 square ft                                                                                                                                                                                                                                                                                                                         |  |  |
| Security of the shop                                 | : | -                                                                                                                                                                                                                                                                                                                                                  |  |  |
| Implementation                                       | : | <ul> <li>The business is planned to be scaled up by investment in existing goods like; Mobile accessories etc.</li> <li>Average 20% gain on sale.</li> <li>The business is operating by entrepreneur. Existing no employees.</li> <li>The shop is rented.</li> <li>Collects goods from Dhaka.</li> <li>Agreed grace period is 3 months.</li> </ul> |  |  |

## **FAMILY PICTURE**