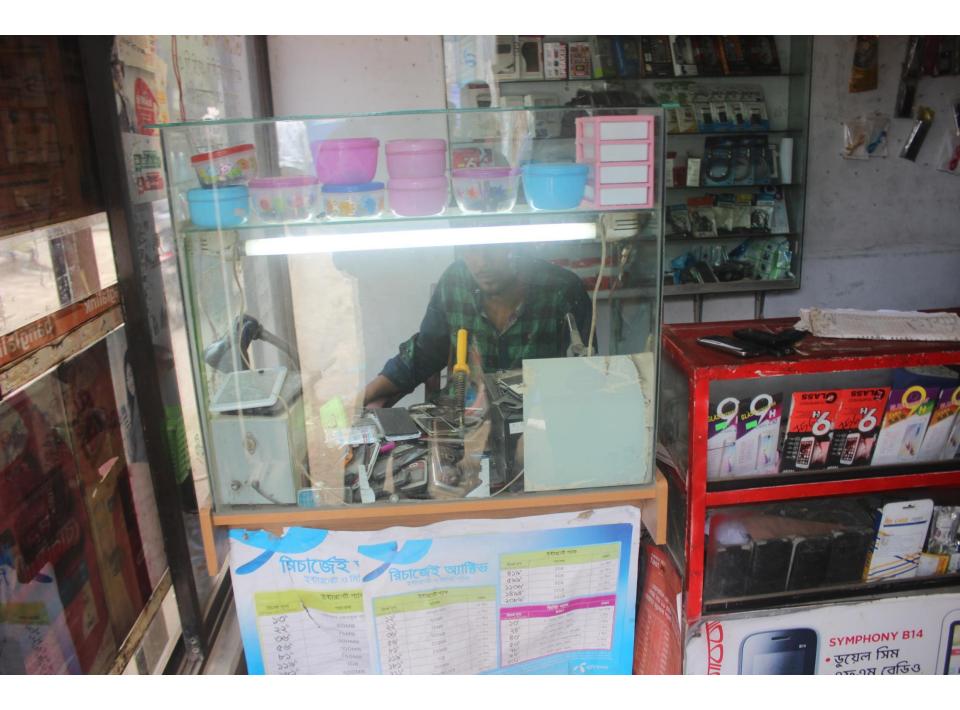

| Proposed Nobin Udyokta Business Info                 |   |                                                                                                                                                                                                                                                                                                                                                    |  |  |
|------------------------------------------------------|---|----------------------------------------------------------------------------------------------------------------------------------------------------------------------------------------------------------------------------------------------------------------------------------------------------------------------------------------------------|--|--|
| Business Name                                        | : | MUNIA MOBILE SERVICING                                                                                                                                                                                                                                                                                                                             |  |  |
| Location                                             | : | Braha bazar, nobabgonj, Dhaka                                                                                                                                                                                                                                                                                                                      |  |  |
| Total Investment in BDT                              | : | BDT 150,000/-                                                                                                                                                                                                                                                                                                                                      |  |  |
| Financing                                            | : | Self BDT 150,000/-(from existing business) 67%<br>Required Investment BDT 50,000/-(as equity) 33%                                                                                                                                                                                                                                                  |  |  |
| Present salary/drawings<br>from business (estimates) | : | BDT 5,000/-                                                                                                                                                                                                                                                                                                                                        |  |  |
| Proposed Salary                                      | : | BDT 5,000/-                                                                                                                                                                                                                                                                                                                                        |  |  |
| Size of shop                                         | : | 20ft x 15ft= 300 square ft                                                                                                                                                                                                                                                                                                                         |  |  |
| Security of the shop                                 | : | -                                                                                                                                                                                                                                                                                                                                                  |  |  |
| Implementation                                       | : | <ul> <li>The business is planned to be scaled up by investment in existing goods like; Mobile accessories etc.</li> <li>Average 20% gain on sale.</li> <li>The business is operating by entrepreneur. Existing no employees.</li> <li>The shop is rented.</li> <li>Collects goods from Dhaka.</li> <li>Agreed grace period is 3 months.</li> </ul> |  |  |

## **FAMILY PICTURE**