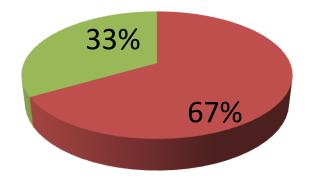

| Proposed Nobin Udyokta Business Info                 |   |                                                                                                                                                                                                                                                                                                                                                    |  |  |
|------------------------------------------------------|---|----------------------------------------------------------------------------------------------------------------------------------------------------------------------------------------------------------------------------------------------------------------------------------------------------------------------------------------------------|--|--|
| Business Name                                        | : | MUNIA MOBILE SERVICING                                                                                                                                                                                                                                                                                                                             |  |  |
| Location                                             | : | Braha bazar, nobabgonj, Dhaka                                                                                                                                                                                                                                                                                                                      |  |  |
| Total Investment in BDT                              | : | BDT 150,000/-                                                                                                                                                                                                                                                                                                                                      |  |  |
| Financing                                            | : | Self BDT 150,000/-(from existing business) 67%<br>Required Investment BDT 50,000/-(as equity) 33%                                                                                                                                                                                                                                                  |  |  |
| Present salary/drawings<br>from business (estimates) | : | BDT 5,000/-                                                                                                                                                                                                                                                                                                                                        |  |  |
| Proposed Salary                                      | : | BDT 5,000/-                                                                                                                                                                                                                                                                                                                                        |  |  |
| Size of shop                                         | : | 20ft x 15ft= 300 square ft                                                                                                                                                                                                                                                                                                                         |  |  |
| Security of the shop                                 | : | -                                                                                                                                                                                                                                                                                                                                                  |  |  |
| Implementation                                       | : | <ul> <li>The business is planned to be scaled up by investment in existing goods like; Mobile accessories etc.</li> <li>Average 20% gain on sale.</li> <li>The business is operating by entrepreneur. Existing no employees.</li> <li>The shop is rented.</li> <li>Collects goods from Dhaka.</li> <li>Agreed grace period is 3 months.</li> </ul> |  |  |