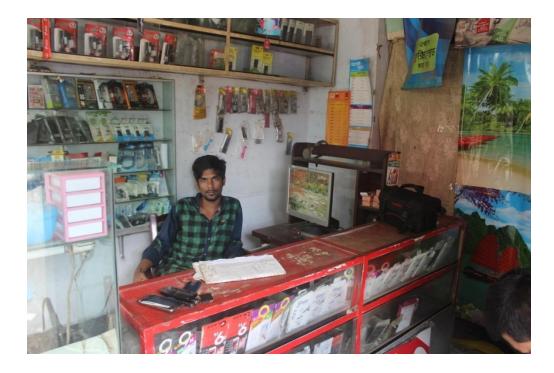

| Proposed Nobin Udyokta Business Info                 |   |                                                                                                                                                                                                                                                                                                                                                    |  |  |
|------------------------------------------------------|---|----------------------------------------------------------------------------------------------------------------------------------------------------------------------------------------------------------------------------------------------------------------------------------------------------------------------------------------------------|--|--|
| Business Name                                        | : | MUNIA MOBILE SERVICING                                                                                                                                                                                                                                                                                                                             |  |  |
| Location                                             | : | Braha bazar, nobabgonj, Dhaka                                                                                                                                                                                                                                                                                                                      |  |  |
| Total Investment in BDT                              | : | BDT 150,000/-                                                                                                                                                                                                                                                                                                                                      |  |  |
| Financing                                            | : | Self BDT 150,000/-(from existing business) 67%<br>Required Investment BDT 50,000/-(as equity) 33%                                                                                                                                                                                                                                                  |  |  |
| Present salary/drawings<br>from business (estimates) | : | BDT 5,000/-                                                                                                                                                                                                                                                                                                                                        |  |  |
| Proposed Salary                                      | : | BDT 5,000/-                                                                                                                                                                                                                                                                                                                                        |  |  |
| Size of shop                                         | : | 20ft x 15ft= 300 square ft                                                                                                                                                                                                                                                                                                                         |  |  |
| Security of the shop                                 | : | -                                                                                                                                                                                                                                                                                                                                                  |  |  |
| Implementation                                       | : | <ul> <li>The business is planned to be scaled up by investment in existing goods like; Mobile accessories etc.</li> <li>Average 20% gain on sale.</li> <li>The business is operating by entrepreneur. Existing no employees.</li> <li>The shop is rented.</li> <li>Collects goods from Dhaka.</li> <li>Agreed grace period is 3 months.</li> </ul> |  |  |