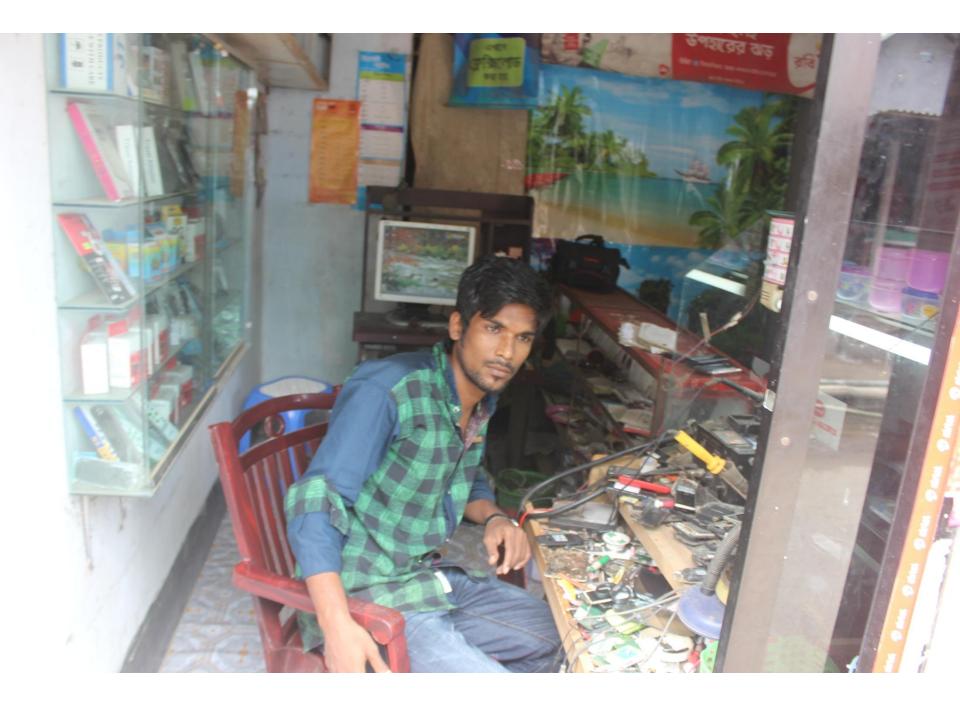

#### Proposed NU Business Name: MUNIA MOBILE SERVICING

Project identification and prepared by: Md. Raju Ahmed, Nobabgonj Unit, Dhaka

Project verified by: Shushanto Kumar Bishwas

| Brief Bio of The Proposed Nobin Udyokta                                                                                                                        |       |                                                                                                                                                                            |  |  |
|----------------------------------------------------------------------------------------------------------------------------------------------------------------|-------|----------------------------------------------------------------------------------------------------------------------------------------------------------------------------|--|--|
| Name                                                                                                                                                           | :     | MD. TAREK HOSSAIN                                                                                                                                                          |  |  |
| Age                                                                                                                                                            | :     | 12-10-1989 (27 Years)                                                                                                                                                      |  |  |
| Education, till to date                                                                                                                                        | :     | SSC                                                                                                                                                                        |  |  |
| Marital status                                                                                                                                                 | :     | Married                                                                                                                                                                    |  |  |
| Children                                                                                                                                                       | :     | 1 Sons                                                                                                                                                                     |  |  |
| No. of siblings:                                                                                                                                               | :     | 3 Brother 2 Sisters                                                                                                                                                        |  |  |
| Address                                                                                                                                                        | :     | Vill: Borobraha, P.O: Braha, P.S: Nobabgonj, Dist: Dhaka                                                                                                                   |  |  |
| Parent's and GB related Info<br>(i) Who is GB member<br>(ii) Mother's name<br>(iii) Father's name<br>(iv) GB member's info                                     |       | Mother Father<br>PARVIN BEGUM<br>MD. NOJRUL ISLAM<br>Branch: Komorgonj, Centre # 36(Female),<br>Member ID: 5544/2, Group No: 07<br>Member since:<br>First Ioan: BDT: 3,000 |  |  |
| Further Information:<br>(v) Who pays GB loan installment<br>(vi) Mobile lady<br>(vii) Grameen Education Loan<br>(viii) Any other loan like GB,<br>BRAC ASA etc | : : : | Existing Loan: BDT 25000, Outstanding Ioan: 4600<br>Father<br>No<br>No                                                                                                     |  |  |

| Proposed Nobin Udyokta Business Info                 |   |                                                                                                                                                                                                                                                                                                                                                    |  |  |
|------------------------------------------------------|---|----------------------------------------------------------------------------------------------------------------------------------------------------------------------------------------------------------------------------------------------------------------------------------------------------------------------------------------------------|--|--|
| Business Name                                        | : | MUNIA MOBILE SERVICING                                                                                                                                                                                                                                                                                                                             |  |  |
| Location                                             | : | Braha bazar, nobabgonj, Dhaka                                                                                                                                                                                                                                                                                                                      |  |  |
| Total Investment in BDT                              | : | BDT 150,000/-                                                                                                                                                                                                                                                                                                                                      |  |  |
| Financing                                            | : | Self BDT 150,000/-(from existing business) 67%<br>Required Investment BDT 50,000/-(as equity) 33%                                                                                                                                                                                                                                                  |  |  |
| Present salary/drawings<br>from business (estimates) | : | BDT 5,000/-                                                                                                                                                                                                                                                                                                                                        |  |  |
| Proposed Salary                                      | : | BDT 5,000/-                                                                                                                                                                                                                                                                                                                                        |  |  |
| Size of shop                                         | : | 20ft x 15ft= 300 square ft                                                                                                                                                                                                                                                                                                                         |  |  |
| Security of the shop                                 | : | -                                                                                                                                                                                                                                                                                                                                                  |  |  |
| Implementation                                       | : | <ul> <li>The business is planned to be scaled up by investment in existing goods like; Mobile accessories etc.</li> <li>Average 20% gain on sale.</li> <li>The business is operating by entrepreneur. Existing no employees.</li> <li>The shop is rented.</li> <li>Collects goods from Dhaka.</li> <li>Agreed grace period is 3 months.</li> </ul> |  |  |