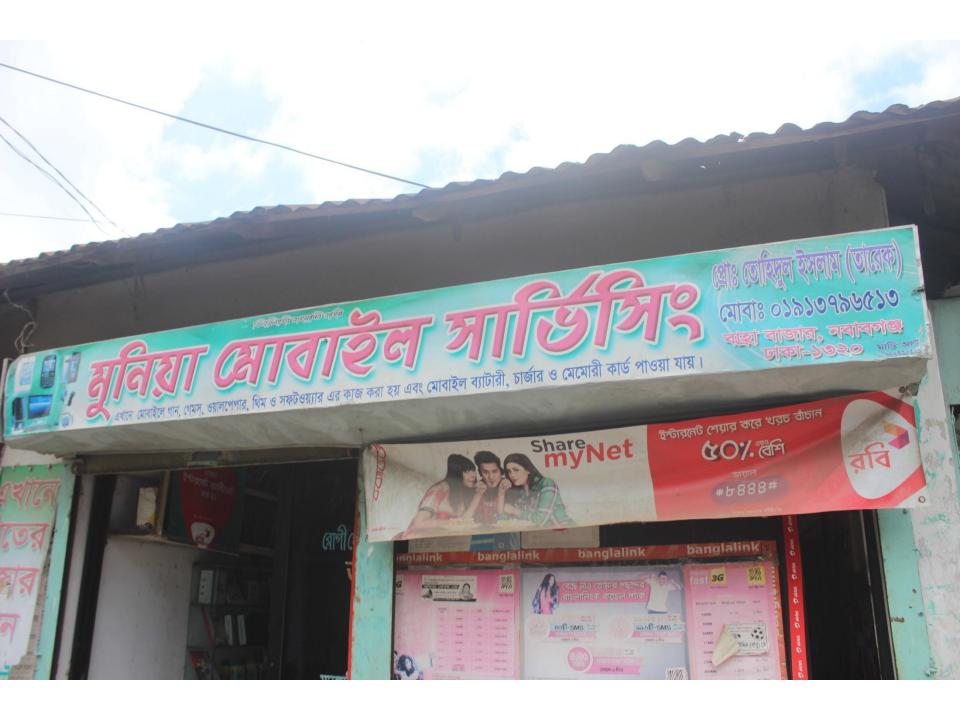

#### Proposed NU Business Name: MUNIA MOBILE SERVICING

Project identification and prepared by: Md. Raju Ahmed, Nobabgonj Unit, Dhaka

Project verified by: Shushanto Kumar Bishwas

| Brief Bio of The Proposed Nobin Udyokta                                                                                                                        |       |                                                                                                                                                                            |  |  |
|----------------------------------------------------------------------------------------------------------------------------------------------------------------|-------|----------------------------------------------------------------------------------------------------------------------------------------------------------------------------|--|--|
| Name                                                                                                                                                           | :     | MD. TAREK HOSSAIN                                                                                                                                                          |  |  |
| Age                                                                                                                                                            | :     | 12-10-1989 (27 Years)                                                                                                                                                      |  |  |
| Education, till to date                                                                                                                                        | :     | SSC                                                                                                                                                                        |  |  |
| Marital status                                                                                                                                                 | :     | Married                                                                                                                                                                    |  |  |
| Children                                                                                                                                                       | :     | 1 Sons                                                                                                                                                                     |  |  |
| No. of siblings:                                                                                                                                               | :     | 3 Brother 2 Sisters                                                                                                                                                        |  |  |
| Address                                                                                                                                                        | :     | Vill: Borobraha, P.O: Braha, P.S: Nobabgonj, Dist: Dhaka                                                                                                                   |  |  |
| Parent's and GB related Info<br>(i) Who is GB member<br>(ii) Mother's name<br>(iii) Father's name<br>(iv) GB member's info                                     |       | Mother Father<br>PARVIN BEGUM<br>MD. NOJRUL ISLAM<br>Branch: Komorgonj, Centre # 36(Female),<br>Member ID: 5544/2, Group No: 07<br>Member since:<br>First Ioan: BDT: 3,000 |  |  |
| Further Information:<br>(v) Who pays GB loan installment<br>(vi) Mobile lady<br>(vii) Grameen Education Loan<br>(viii) Any other loan like GB,<br>BRAC ASA etc | : : : | Existing Loan: BDT 25000, Outstanding Ioan: 4600<br>Father<br>No<br>No                                                                                                     |  |  |

| Proposed Nobin Udyokta Business Info                 |   |                                                                                                                                                                                                                                                                                                                                                    |  |  |
|------------------------------------------------------|---|----------------------------------------------------------------------------------------------------------------------------------------------------------------------------------------------------------------------------------------------------------------------------------------------------------------------------------------------------|--|--|
| Business Name                                        | : | MUNIA MOBILE SERVICING                                                                                                                                                                                                                                                                                                                             |  |  |
| Location                                             | : | Braha bazar, nobabgonj, Dhaka                                                                                                                                                                                                                                                                                                                      |  |  |
| Total Investment in BDT                              | : | BDT 150,000/-                                                                                                                                                                                                                                                                                                                                      |  |  |
| Financing                                            | : | Self BDT 150,000/-(from existing business) 67%<br>Required Investment BDT 50,000/-(as equity) 33%                                                                                                                                                                                                                                                  |  |  |
| Present salary/drawings<br>from business (estimates) | : | BDT 5,000/-                                                                                                                                                                                                                                                                                                                                        |  |  |
| Proposed Salary                                      | : | BDT 5,000/-                                                                                                                                                                                                                                                                                                                                        |  |  |
| Size of shop                                         | : | 20ft x 15ft= 300 square ft                                                                                                                                                                                                                                                                                                                         |  |  |
| Security of the shop                                 | : | -                                                                                                                                                                                                                                                                                                                                                  |  |  |
| Implementation                                       | : | <ul> <li>The business is planned to be scaled up by investment in existing goods like; Mobile accessories etc.</li> <li>Average 20% gain on sale.</li> <li>The business is operating by entrepreneur. Existing no employees.</li> <li>The shop is rented.</li> <li>Collects goods from Dhaka.</li> <li>Agreed grace period is 3 months.</li> </ul> |  |  |