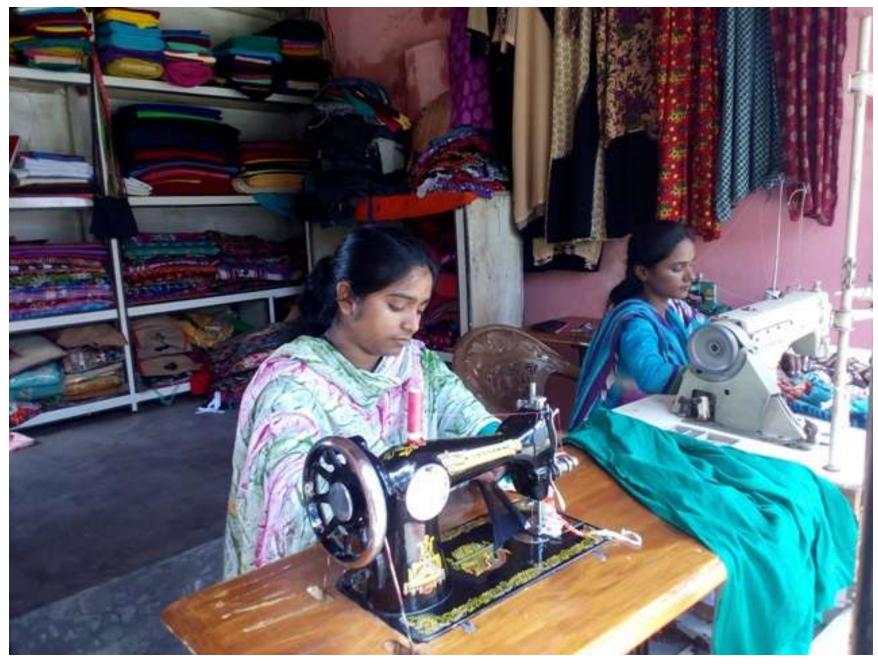

## **PROPOSED NOBIN UDYOKTA BUSINESS INFO**

| Business Name                             | : | M/S.Mahi Bostraloy& Tailors                                                                                                                                                                                                                                                                                                                                                                                                                                          |
|-------------------------------------------|---|----------------------------------------------------------------------------------------------------------------------------------------------------------------------------------------------------------------------------------------------------------------------------------------------------------------------------------------------------------------------------------------------------------------------------------------------------------------------|
| Address/ Location                         | : | Dotto para residential area, Ishwargonj, Mymensingh.                                                                                                                                                                                                                                                                                                                                                                                                                 |
| Total Investment in BDT                   | : | BDT: 3,66,000/-                                                                                                                                                                                                                                                                                                                                                                                                                                                      |
| Financing                                 | : | Self financing:BDT: 2,66,000/-Required Investment:BDT: 1,00,000/- (as equity)                                                                                                                                                                                                                                                                                                                                                                                        |
| Present salary                            | : | BDT <b>5,000</b> (Five thousand only)                                                                                                                                                                                                                                                                                                                                                                                                                                |
| Proposed Salary                           | : | BDT <b>5,000</b> (Five thousand only)                                                                                                                                                                                                                                                                                                                                                                                                                                |
| Proposed Business<br>Implementation Plan: | : | <ul> <li>This is an on going business so the fund need to increase the volume of existing product;</li> <li>Provide training and support services on tailoring for rural women;</li> <li>Income from fabric sale, Stitch &amp; sewing training;</li> <li>Gross profit margin on average 34 % on fabric sale, Stitch &amp; sewing training;</li> <li>Payback period is estimated 2 years;</li> <li>Expected date to start the project as soon as possible.</li> </ul> |

### **EXISTING BUSINESS OF NOBIN UDYOKTTA**

| Particulars                 | Existing Business |         |           |  |
|-----------------------------|-------------------|---------|-----------|--|
| Faiticulars                 | Daily             | Monthly | Yearly    |  |
| Income from fabric sale     | 1,500             | 37,500  | 450,000   |  |
| Income from Stitch          | 1,500             | 37,500  | 450,000   |  |
| Income from Training        | 400               | 10,000  | 120,000   |  |
| (A) Total Revenue           | 3,400             | 85,000  | 1,020,000 |  |
| Cost of fabric sale         | 1,320             | 33,000  | 396,000   |  |
| Cost of Stitch              | 600               | 15,000  | 180,000   |  |
| Cost of sewing Training     | 120               | 3,000   | 36,000    |  |
| Cost of Sales (B)           | 2,040             | 51,000  | 612,000   |  |
| Gross profit (GP) [C=(A-B)] | 1,360             | 34,000  | 408,000   |  |
| Less:Operating Costs:       |                   |         |           |  |
| Electricity bill            |                   | 2,500   | 30,000    |  |
| Employee Salary (4*4000)    |                   | 16,000  | 192,000   |  |
| Transportation              |                   | 1,500   | 18,000    |  |
| Mobile bill                 |                   | 500     | 6,000     |  |
| Present salary              |                   | 5,000   | 60,000    |  |
| Other Expenses              | 20                | 560     | 6,720     |  |
| Non Cash Item:              |                   |         | -         |  |
| Depreciation Expenses       |                   | -       | 12,400    |  |
| Total Operating Cost (D)    |                   | 26,060  | 325,120   |  |
| (C-D) Net Profit:           |                   | 7,940   | 82,880    |  |