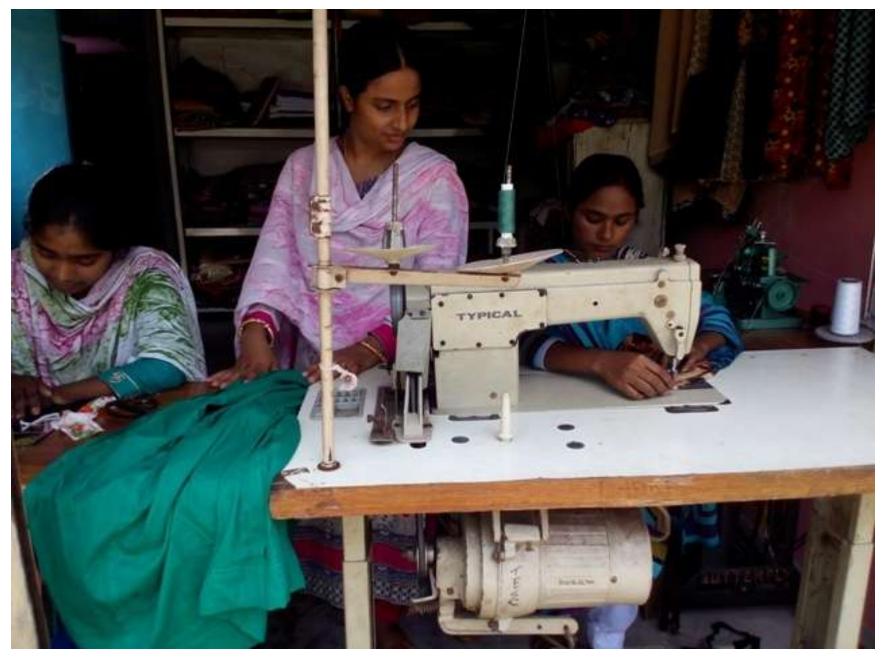

## **PROPOSED NOBIN UDYOKTA BUSINESS INFO**

| Business Name                             | : | M/S.Mahi Bostraloy& Tailors                                                                                                                                                                                                                                                                                                                                                                                                                                          |
|-------------------------------------------|---|----------------------------------------------------------------------------------------------------------------------------------------------------------------------------------------------------------------------------------------------------------------------------------------------------------------------------------------------------------------------------------------------------------------------------------------------------------------------|
| Address/ Location                         | : | Dotto para residential area, Ishwargonj, Mymensingh.                                                                                                                                                                                                                                                                                                                                                                                                                 |
| Total Investment in BDT                   | : | BDT: 3,66,000/-                                                                                                                                                                                                                                                                                                                                                                                                                                                      |
| Financing                                 | : | Self financing:BDT: 2,66,000/-Required Investment:BDT: 1,00,000/- (as equity)                                                                                                                                                                                                                                                                                                                                                                                        |
| Present salary                            | : | BDT <b>5,000</b> (Five thousand only)                                                                                                                                                                                                                                                                                                                                                                                                                                |
| Proposed Salary                           | : | BDT <b>5,000</b> (Five thousand only)                                                                                                                                                                                                                                                                                                                                                                                                                                |
| Proposed Business<br>Implementation Plan: | : | <ul> <li>This is an on going business so the fund need to increase the volume of existing product;</li> <li>Provide training and support services on tailoring for rural women;</li> <li>Income from fabric sale, Stitch &amp; sewing training;</li> <li>Gross profit margin on average 34 % on fabric sale, Stitch &amp; sewing training;</li> <li>Payback period is estimated 2 years;</li> <li>Expected date to start the project as soon as possible.</li> </ul> |

### **EXISTING BUSINESS OF NOBIN UDYOKTTA**

| Particulars                 | Existing Business |         |           |  |
|-----------------------------|-------------------|---------|-----------|--|
| Faiticulars                 | Daily             | Monthly | Yearly    |  |
| Income from fabric sale     | 1,500             | 37,500  | 450,000   |  |
| Income from Stitch          | 1,500             | 37,500  | 450,000   |  |
| Income from Training        | 400               | 10,000  | 120,000   |  |
| (A) Total Revenue           | 3,400             | 85,000  | 1,020,000 |  |
| Cost of fabric sale         | 1,320             | 33,000  | 396,000   |  |
| Cost of Stitch              | 600               | 15,000  | 180,000   |  |
| Cost of sewing Training     | 120               | 3,000   | 36,000    |  |
| Cost of Sales (B)           | 2,040             | 51,000  | 612,000   |  |
| Gross profit (GP) [C=(A-B)] | 1,360             | 34,000  | 408,000   |  |
| Less:Operating Costs:       |                   |         |           |  |
| Electricity bill            |                   | 2,500   | 30,000    |  |
| Employee Salary (4*4000)    |                   | 16,000  | 192,000   |  |
| Transportation              |                   | 1,500   | 18,000    |  |
| Mobile bill                 |                   | 500     | 6,000     |  |
| Present salary              |                   | 5,000   | 60,000    |  |
| Other Expenses              | 20                | 560     | 6,720     |  |
| Non Cash Item:              |                   |         | -         |  |
| Depreciation Expenses       |                   | -       | 12,400    |  |
| Total Operating Cost (D)    |                   | 26,060  | 325,120   |  |
| (C-D) Net Profit:           |                   | 7,940   | 82,880    |  |