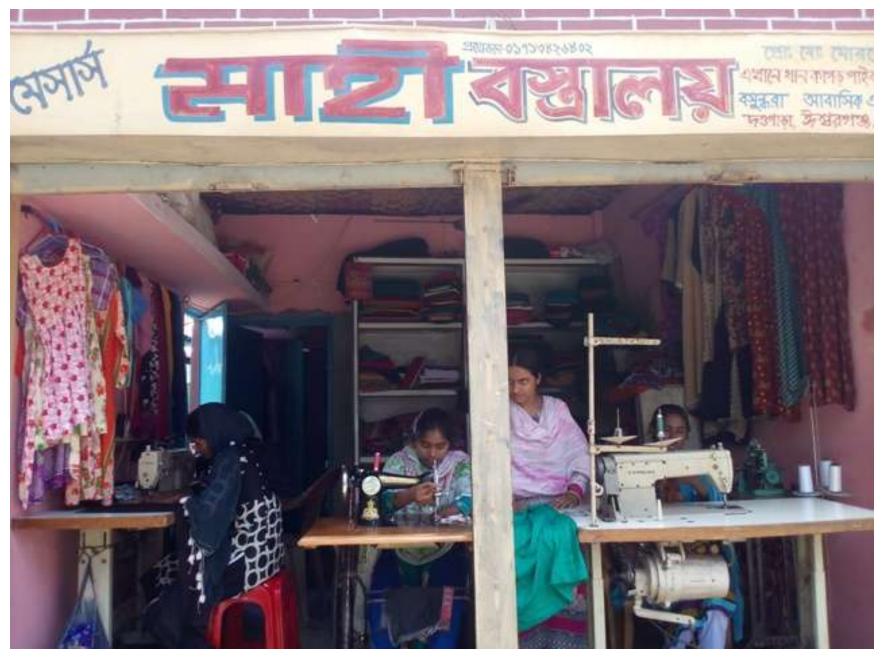

## **PROPOSED NOBIN UDYOKTA BUSINESS INFO**

| Business Name                             | : | M/S.Mahi Bostraloy& Tailors                                                                                                                                                                                                                                                                                                                                                                                                                                          |
|-------------------------------------------|---|----------------------------------------------------------------------------------------------------------------------------------------------------------------------------------------------------------------------------------------------------------------------------------------------------------------------------------------------------------------------------------------------------------------------------------------------------------------------|
| Address/ Location                         | : | Dotto para residential area, Ishwargonj, Mymensingh.                                                                                                                                                                                                                                                                                                                                                                                                                 |
| Total Investment in BDT                   | : | BDT: 3,66,000/-                                                                                                                                                                                                                                                                                                                                                                                                                                                      |
| Financing                                 | : | Self financing:BDT: 2,66,000/-Required Investment:BDT: 1,00,000/- (as equity)                                                                                                                                                                                                                                                                                                                                                                                        |
| Present salary                            | : | BDT <b>5,000</b> (Five thousand only)                                                                                                                                                                                                                                                                                                                                                                                                                                |
| Proposed Salary                           | : | BDT <b>5,000</b> (Five thousand only)                                                                                                                                                                                                                                                                                                                                                                                                                                |
| Proposed Business<br>Implementation Plan: | : | <ul> <li>This is an on going business so the fund need to increase the volume of existing product;</li> <li>Provide training and support services on tailoring for rural women;</li> <li>Income from fabric sale, Stitch &amp; sewing training;</li> <li>Gross profit margin on average 34 % on fabric sale, Stitch &amp; sewing training;</li> <li>Payback period is estimated 2 years;</li> <li>Expected date to start the project as soon as possible.</li> </ul> |