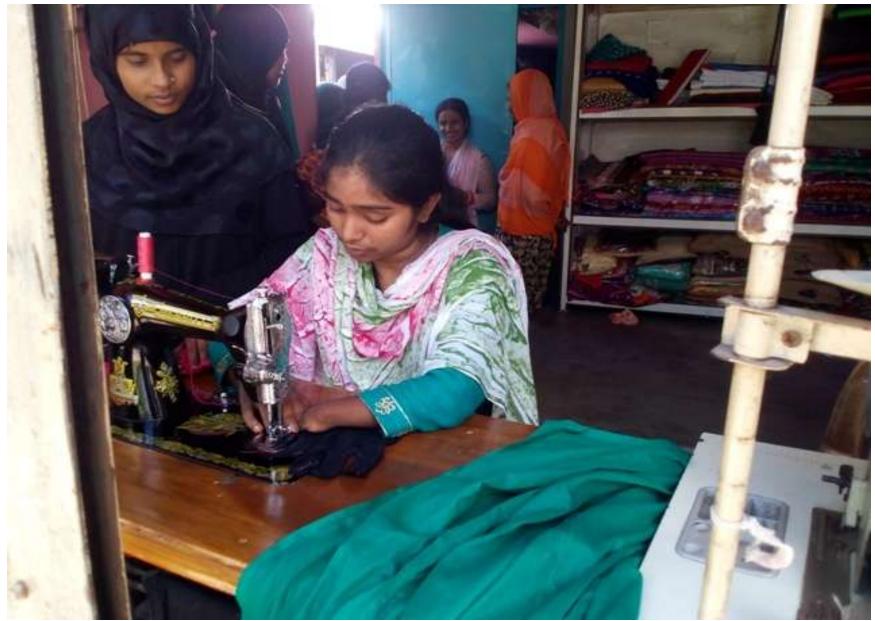

## **PROPOSED NOBIN UDYOKTA BUSINESS INFO**

| Business Name                             | : | M/S.Mahi Bostraloy& Tailors                                                                                                                                                                                                                                                                                                                                                                                                                                          |
|-------------------------------------------|---|----------------------------------------------------------------------------------------------------------------------------------------------------------------------------------------------------------------------------------------------------------------------------------------------------------------------------------------------------------------------------------------------------------------------------------------------------------------------|
| Address/ Location                         | : | Dotto para residential area, Ishwargonj, Mymensingh.                                                                                                                                                                                                                                                                                                                                                                                                                 |
| Total Investment in BDT                   | : | BDT: 3,66,000/-                                                                                                                                                                                                                                                                                                                                                                                                                                                      |
| Financing                                 | : | Self financing:BDT: 2,66,000/-Required Investment:BDT: 1,00,000/- (as equity)                                                                                                                                                                                                                                                                                                                                                                                        |
| Present salary                            | : | BDT <b>5,000</b> (Five thousand only)                                                                                                                                                                                                                                                                                                                                                                                                                                |
| Proposed Salary                           | : | BDT <b>5,000</b> (Five thousand only)                                                                                                                                                                                                                                                                                                                                                                                                                                |
| Proposed Business<br>Implementation Plan: | : | <ul> <li>This is an on going business so the fund need to increase the volume of existing product;</li> <li>Provide training and support services on tailoring for rural women;</li> <li>Income from fabric sale, Stitch &amp; sewing training;</li> <li>Gross profit margin on average 34 % on fabric sale, Stitch &amp; sewing training;</li> <li>Payback period is estimated 2 years;</li> <li>Expected date to start the project as soon as possible.</li> </ul> |