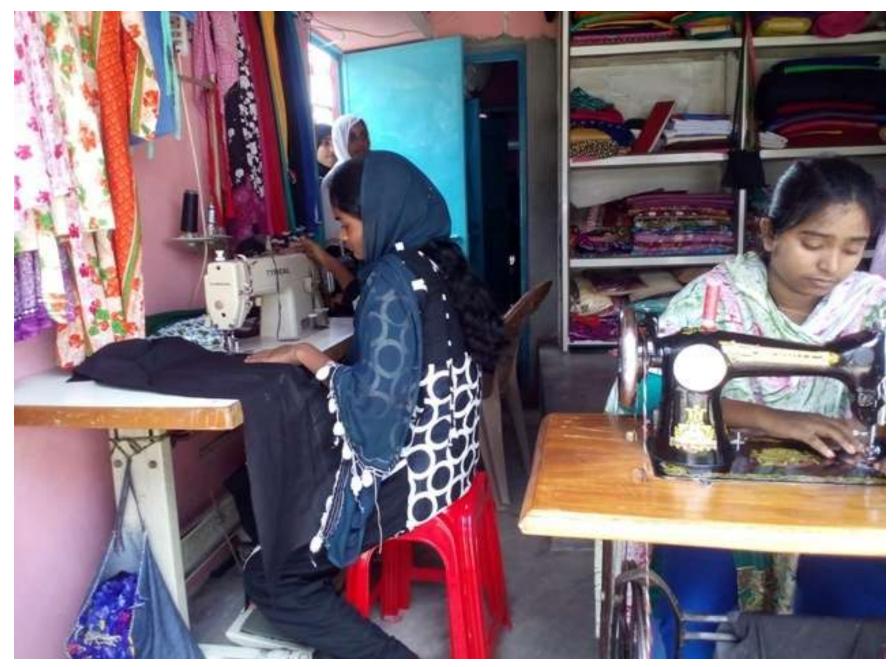

## **PROPOSED NOBIN UDYOKTA BUSINESS INFO**

| Business Name                             | : | M/S.Mahi Bostraloy& Tailors                                                                                                                                                                                                                                                                                                                                                                                                                                          |
|-------------------------------------------|---|----------------------------------------------------------------------------------------------------------------------------------------------------------------------------------------------------------------------------------------------------------------------------------------------------------------------------------------------------------------------------------------------------------------------------------------------------------------------|
| Address/ Location                         | : | Dotto para residential area, Ishwargonj, Mymensingh.                                                                                                                                                                                                                                                                                                                                                                                                                 |
| Total Investment in BDT                   | : | BDT: 3,66,000/-                                                                                                                                                                                                                                                                                                                                                                                                                                                      |
| Financing                                 | : | Self financing:BDT: 2,66,000/-Required Investment:BDT: 1,00,000/- (as equity)                                                                                                                                                                                                                                                                                                                                                                                        |
| Present salary                            | : | BDT <b>5,000</b> (Five thousand only)                                                                                                                                                                                                                                                                                                                                                                                                                                |
| Proposed Salary                           | : | BDT <b>5,000</b> (Five thousand only)                                                                                                                                                                                                                                                                                                                                                                                                                                |
| Proposed Business<br>Implementation Plan: | : | <ul> <li>This is an on going business so the fund need to increase the volume of existing product;</li> <li>Provide training and support services on tailoring for rural women;</li> <li>Income from fabric sale, Stitch &amp; sewing training;</li> <li>Gross profit margin on average 34 % on fabric sale, Stitch &amp; sewing training;</li> <li>Payback period is estimated 2 years;</li> <li>Expected date to start the project as soon as possible.</li> </ul> |

### **EXISTING BUSINESS OF NOBIN UDYOKTTA**

| Particulars                 | Existing Business |         |           |  |
|-----------------------------|-------------------|---------|-----------|--|
| Faiticulars                 | Daily             | Monthly | Yearly    |  |
| Income from fabric sale     | 1,500             | 37,500  | 450,000   |  |
| Income from Stitch          | 1,500             | 37,500  | 450,000   |  |
| Income from Training        | 400               | 10,000  | 120,000   |  |
| (A) Total Revenue           | 3,400             | 85,000  | 1,020,000 |  |
| Cost of fabric sale         | 1,320             | 33,000  | 396,000   |  |
| Cost of Stitch              | 600               | 15,000  | 180,000   |  |
| Cost of sewing Training     | 120               | 3,000   | 36,000    |  |
| Cost of Sales (B)           | 2,040             | 51,000  | 612,000   |  |
| Gross profit (GP) [C=(A-B)] | 1,360             | 34,000  | 408,000   |  |
| Less:Operating Costs:       |                   |         |           |  |
| Electricity bill            |                   | 2,500   | 30,000    |  |
| Employee Salary (4*4000)    |                   | 16,000  | 192,000   |  |
| Transportation              |                   | 1,500   | 18,000    |  |
| Mobile bill                 |                   | 500     | 6,000     |  |
| Present salary              |                   | 5,000   | 60,000    |  |
| Other Expenses              | 20                | 560     | 6,720     |  |
| Non Cash Item:              |                   |         | -         |  |
| Depreciation Expenses       |                   | -       | 12,400    |  |
| Total Operating Cost (D)    |                   | 26,060  | 325,120   |  |
| (C-D) Net Profit:           |                   | 7,940   | 82,880    |  |