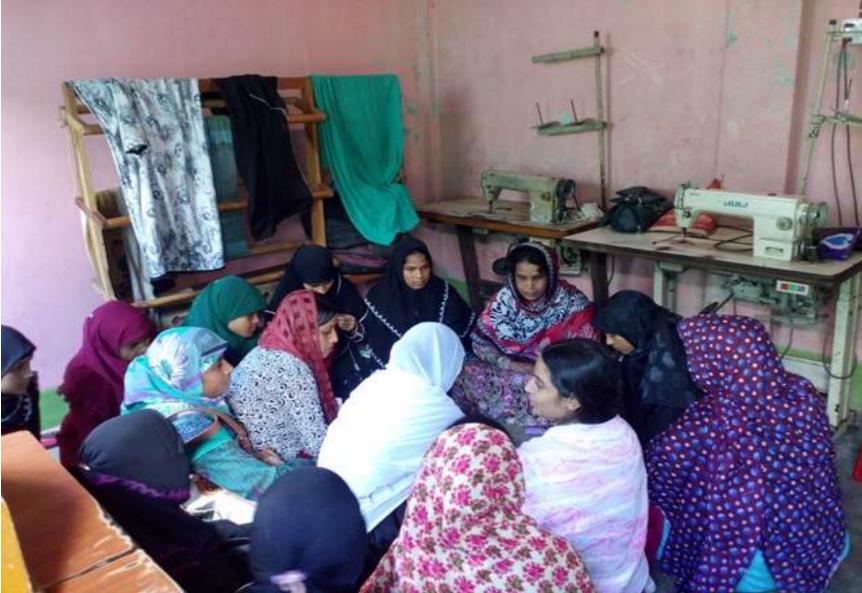

## **PROPOSED NOBIN UDYOKTA BUSINESS INFO**

| Business Name                             | : | M/S.Mahi Bostraloy& Tailors                                                                                                                                                                                                                                                                                                                                                                                                                                          |
|-------------------------------------------|---|----------------------------------------------------------------------------------------------------------------------------------------------------------------------------------------------------------------------------------------------------------------------------------------------------------------------------------------------------------------------------------------------------------------------------------------------------------------------|
| Address/ Location                         | : | Dotto para residential area, Ishwargonj, Mymensingh.                                                                                                                                                                                                                                                                                                                                                                                                                 |
| Total Investment in BDT                   | : | BDT: 3,66,000/-                                                                                                                                                                                                                                                                                                                                                                                                                                                      |
| Financing                                 | : | Self financing:BDT: 2,66,000/-Required Investment:BDT: 1,00,000/- (as equity)                                                                                                                                                                                                                                                                                                                                                                                        |
| Present salary                            | : | BDT <b>5,000</b> (Five thousand only)                                                                                                                                                                                                                                                                                                                                                                                                                                |
| Proposed Salary                           | : | BDT <b>5,000</b> (Five thousand only)                                                                                                                                                                                                                                                                                                                                                                                                                                |
| Proposed Business<br>Implementation Plan: | : | <ul> <li>This is an on going business so the fund need to increase the volume of existing product;</li> <li>Provide training and support services on tailoring for rural women;</li> <li>Income from fabric sale, Stitch &amp; sewing training;</li> <li>Gross profit margin on average 34 % on fabric sale, Stitch &amp; sewing training;</li> <li>Payback period is estimated 2 years;</li> <li>Expected date to start the project as soon as possible.</li> </ul> |