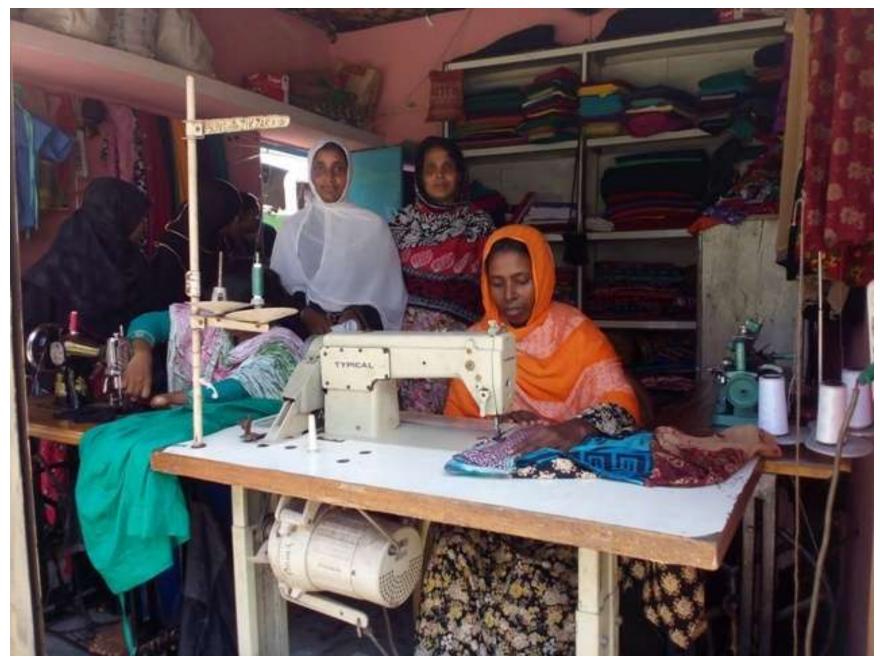

## **PROPOSED NOBIN UDYOKTA BUSINESS INFO**

| Business Name                             | : | M/S.Mahi Bostraloy& Tailors                                                                                                                                                                                                                                                                                                                                                                                                                                          |
|-------------------------------------------|---|----------------------------------------------------------------------------------------------------------------------------------------------------------------------------------------------------------------------------------------------------------------------------------------------------------------------------------------------------------------------------------------------------------------------------------------------------------------------|
| Address/ Location                         | : | Dotto para residential area, Ishwargonj, Mymensingh.                                                                                                                                                                                                                                                                                                                                                                                                                 |
| Total Investment in BDT                   | : | BDT: 3,66,000/-                                                                                                                                                                                                                                                                                                                                                                                                                                                      |
| Financing                                 | : | Self financing:BDT: 2,66,000/-Required Investment:BDT: 1,00,000/- (as equity)                                                                                                                                                                                                                                                                                                                                                                                        |
| Present salary                            | : | BDT <b>5,000</b> (Five thousand only)                                                                                                                                                                                                                                                                                                                                                                                                                                |
| Proposed Salary                           | : | BDT <b>5,000</b> (Five thousand only)                                                                                                                                                                                                                                                                                                                                                                                                                                |
| Proposed Business<br>Implementation Plan: | : | <ul> <li>This is an on going business so the fund need to increase the volume of existing product;</li> <li>Provide training and support services on tailoring for rural women;</li> <li>Income from fabric sale, Stitch &amp; sewing training;</li> <li>Gross profit margin on average 34 % on fabric sale, Stitch &amp; sewing training;</li> <li>Payback period is estimated 2 years;</li> <li>Expected date to start the project as soon as possible.</li> </ul> |