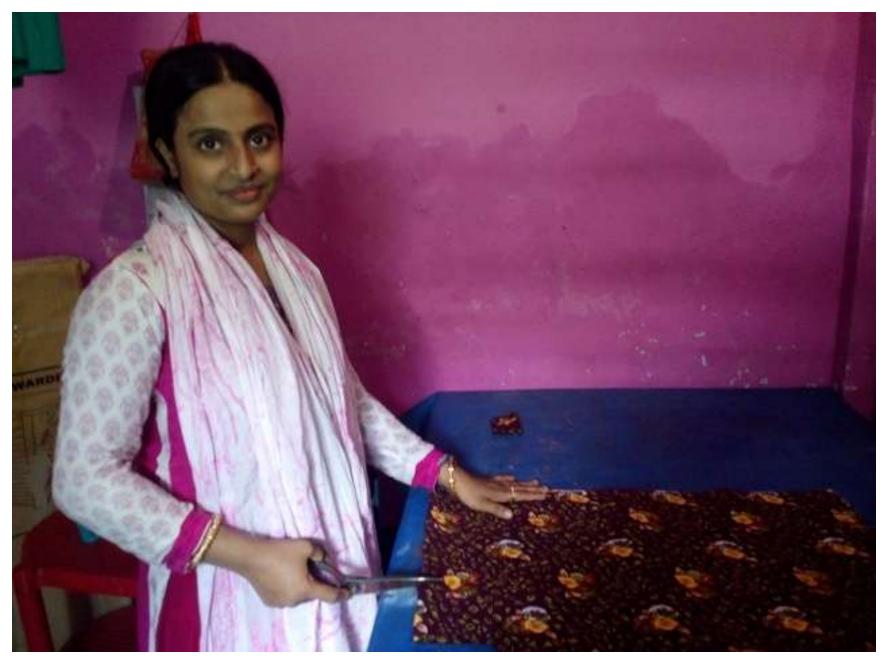

## **PROPOSED NOBIN UDYOKTA BUSINESS INFO**

| Business Name                             | : | M/S.Mahi Bostraloy& Tailors                                                                                                                                                                                                                                                                                                                                                                                                                                          |
|-------------------------------------------|---|----------------------------------------------------------------------------------------------------------------------------------------------------------------------------------------------------------------------------------------------------------------------------------------------------------------------------------------------------------------------------------------------------------------------------------------------------------------------|
| Address/ Location                         | : | Dotto para residential area, Ishwargonj, Mymensingh.                                                                                                                                                                                                                                                                                                                                                                                                                 |
| Total Investment in BDT                   | : | BDT: 3,66,000/-                                                                                                                                                                                                                                                                                                                                                                                                                                                      |
| Financing                                 | : | Self financing:BDT: 2,66,000/-Required Investment:BDT: 1,00,000/- (as equity)                                                                                                                                                                                                                                                                                                                                                                                        |
| Present salary                            | : | BDT <b>5,000</b> (Five thousand only)                                                                                                                                                                                                                                                                                                                                                                                                                                |
| Proposed Salary                           | : | BDT <b>5,000</b> (Five thousand only)                                                                                                                                                                                                                                                                                                                                                                                                                                |
| Proposed Business<br>Implementation Plan: | : | <ul> <li>This is an on going business so the fund need to increase the volume of existing product;</li> <li>Provide training and support services on tailoring for rural women;</li> <li>Income from fabric sale, Stitch &amp; sewing training;</li> <li>Gross profit margin on average 34 % on fabric sale, Stitch &amp; sewing training;</li> <li>Payback period is estimated 2 years;</li> <li>Expected date to start the project as soon as possible.</li> </ul> |