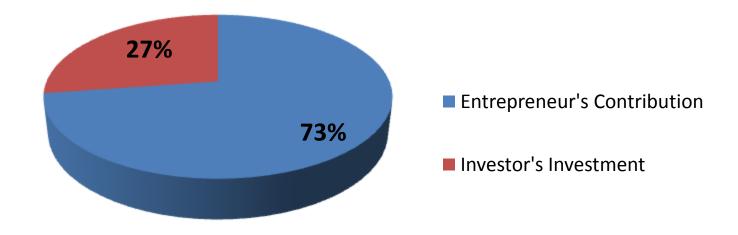

## **Source of Finance**

| Particulars                 | Amount in BDT | In % |
|-----------------------------|---------------|------|
| Entrepreneur's Contribution | 266,000       | 73   |
| Investor's Investment       | 100,000       | 27   |
| Total Investment            | 366,000       | 100  |