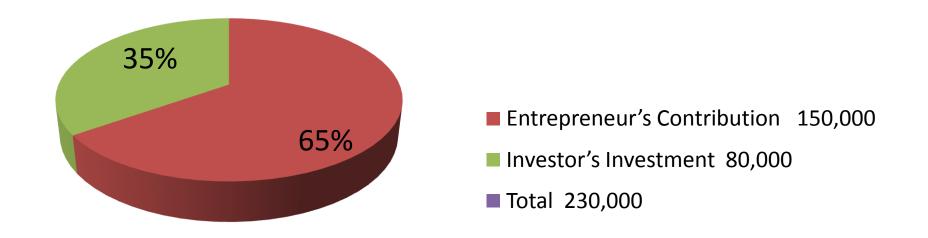

| Investment Breakdown    |          |          |                |  |  |
|-------------------------|----------|----------|----------------|--|--|
| Particulars             | Existing | Proposed | Proposed Total |  |  |
| Soyabin Oil             | 31,000   | 52,000   | 83,000         |  |  |
| Cold Drinks             | 12,000   | 0        | 12,000         |  |  |
| Soap                    | 15,000   | 5,000    | 20,000         |  |  |
| Cosmetics               | 40,000   | 0        | 40,000         |  |  |
| Pulse, Atta, Sugar etc. | 42,000   | 18,000   | 60,000         |  |  |
| Biscuit, Chanachur etc. | 10,000   | 5,000    | 15,000         |  |  |
| Total                   | 150,000  | 80,000   | 230,000        |  |  |