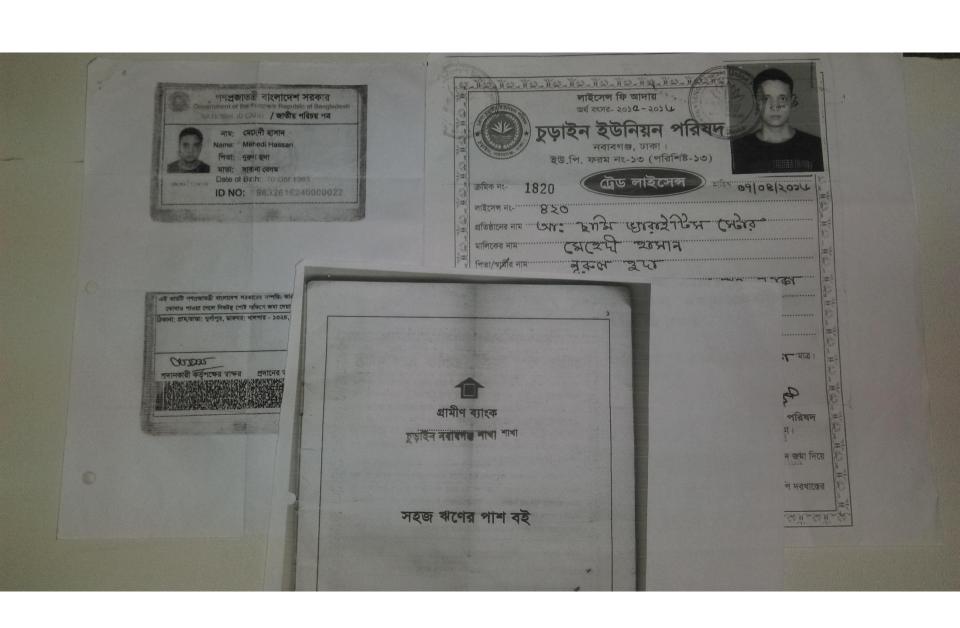

#### **Proposed NU Business Name: A SAMI VARIETIES STORE**

Project identification and prepared by: Shahidul Islam, Nobabgonj Unit, Dhaka

Project verified by: Shushanto Kumar Bishwas

| Brief Bio of The Proposed Nobin Udyokta                                                                                                         |   |                                                                                                                                                                                      |  |  |
|-------------------------------------------------------------------------------------------------------------------------------------------------|---|--------------------------------------------------------------------------------------------------------------------------------------------------------------------------------------|--|--|
| Name                                                                                                                                            | : | MEHEDI HASSAN                                                                                                                                                                        |  |  |
| Age                                                                                                                                             | : | 10-10-1983 (33 Years)                                                                                                                                                                |  |  |
| Education, till to date                                                                                                                         | : | Class 10                                                                                                                                                                             |  |  |
| Marital status                                                                                                                                  | : | Married                                                                                                                                                                              |  |  |
| Children                                                                                                                                        | : | 1 Son                                                                                                                                                                                |  |  |
| No. of siblings:                                                                                                                                | : | 2 Brother 2 Sisters                                                                                                                                                                  |  |  |
| Address                                                                                                                                         | : | Vill: Durgapur, P.O: khalpara, P.S: Nobabgonj, Dist: Dhaka                                                                                                                           |  |  |
| Parent's and GB related Info (i) Who is GB member (ii) Mother's name (iii) Father's name (iv) GB member's info                                  |   | Mother Father  SABANA BEGUM  NURUL HUDA  Branch: Churain nobabgonj Centre # 08(Female),  Member ID: 1474/3, Group No: 04  Member since: 1-02-2004 (11 Years)  First loan: BDT 20,000 |  |  |
| Further Information: (v) Who pays GB loan installment (vi) Mobile lady (vii) Grameen Education Loan (viii) Any other loan like GB, BRAC ASA etc | : | Existing Loan: BDT 80000, Outstanding loan: 30200 Father No No No                                                                                                                    |  |  |

### BRIEF BIO OF THE PROPOSED NOBIN UDYOKTA (CONT...)

| Present Occupation(Besides own business, i.e., persuading further studies, other business etc.) | : | Nil                                                           |
|-------------------------------------------------------------------------------------------------|---|---------------------------------------------------------------|
| Business Experiences and                                                                        | : | 5 years experience in running business.                       |
| Training Info                                                                                   | : | He has 2 training.                                            |
| Other Own/Family Sources of Income                                                              | : | -                                                             |
| Other Own/Family Sources of Liabilities                                                         | : | None                                                          |
| Entrepreneur Contact No.                                                                        | : | 01911954903                                                   |
| Mother's Contact No.                                                                            | : | -                                                             |
| NU Project<br>Source/Reference                                                                  | : | Grameen Shakti Samajik Byabosha Ltd. Nobabgonj Unit,<br>Dhaka |