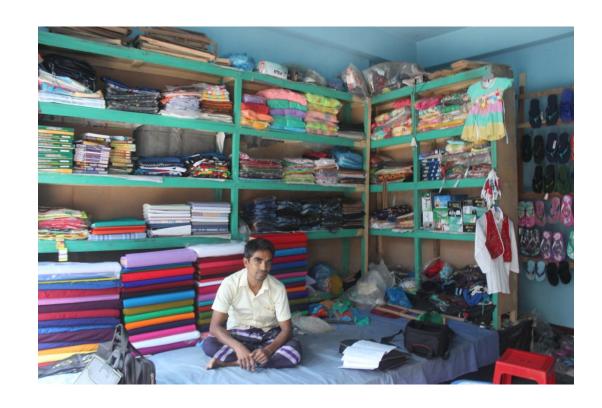

| Proposed Nobin Udyokta Business Info              |   |                                                                                                                                                                                                                                                                                                                                            |  |  |
|---------------------------------------------------|---|--------------------------------------------------------------------------------------------------------------------------------------------------------------------------------------------------------------------------------------------------------------------------------------------------------------------------------------------|--|--|
| Business Name                                     | : | AKHI RONI BOSTRALOY                                                                                                                                                                                                                                                                                                                        |  |  |
| Location                                          | : | Braha bazar , nobabgonj, dhaka                                                                                                                                                                                                                                                                                                             |  |  |
| Total Investment in BDT                           | : | BDT 165,000/-                                                                                                                                                                                                                                                                                                                              |  |  |
| Financing                                         | : | Self BDT 115,000/-(from existing business) 70% Required Investment BDT 50,000/-(as equity) 30%                                                                                                                                                                                                                                             |  |  |
| Present salary/drawings from business (estimates) | : | BDT 5,000/-                                                                                                                                                                                                                                                                                                                                |  |  |
| Proposed Salary                                   | : | BDT 5,000/-                                                                                                                                                                                                                                                                                                                                |  |  |
| Size of shop                                      | • | 15ft x 3ft= 450 square ft                                                                                                                                                                                                                                                                                                                  |  |  |
| Security of the shop                              | • | BDT 20000/-                                                                                                                                                                                                                                                                                                                                |  |  |
| Implementation                                    | • | <ul> <li>The business is planned to be scaled up by investment in existing goods like; cloth item etc.</li> <li>Average 20% gain on sale.</li> <li>The business is operating by entrepreneur. Existing no employees.</li> <li>The shop is rented.</li> <li>Collects goods from Dhaka.</li> <li>Agreed grace period is 3 months.</li> </ul> |  |  |