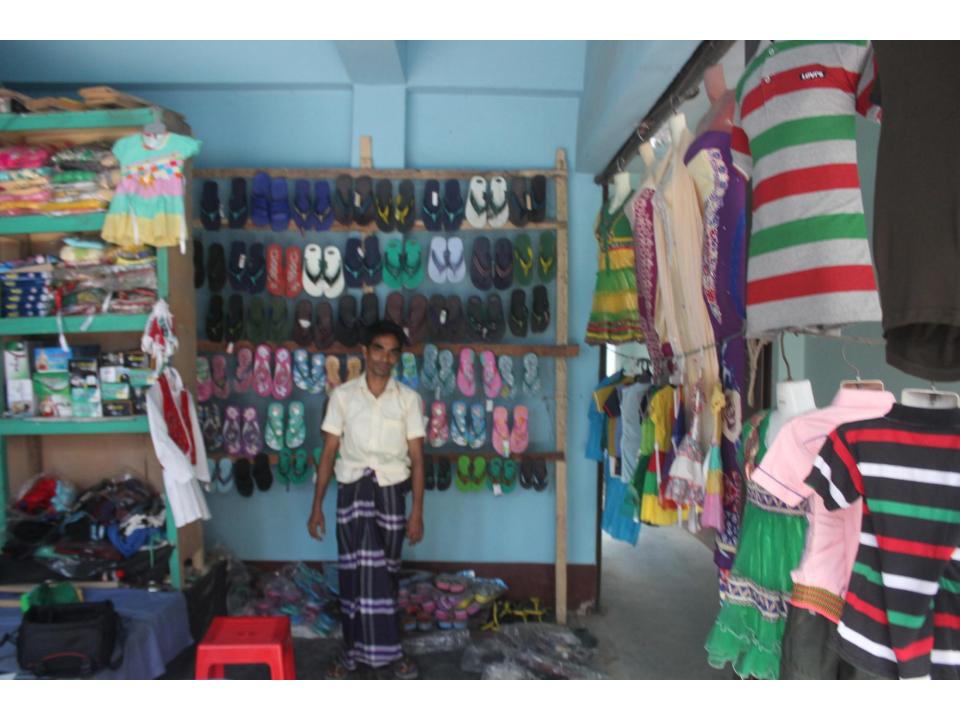

| Proposed Nobin Udyokta Business Info              |   |                                                                                                                                                                                                                                                                                                                                            |  |  |
|---------------------------------------------------|---|--------------------------------------------------------------------------------------------------------------------------------------------------------------------------------------------------------------------------------------------------------------------------------------------------------------------------------------------|--|--|
| Business Name                                     | : | AKHI RONI BOSTRALOY                                                                                                                                                                                                                                                                                                                        |  |  |
| Location                                          | : | Braha bazar , nobabgonj, dhaka                                                                                                                                                                                                                                                                                                             |  |  |
| Total Investment in BDT                           | : | BDT 165,000/-                                                                                                                                                                                                                                                                                                                              |  |  |
| Financing                                         | : | Self BDT 115,000/-(from existing business) 70% Required Investment BDT 50,000/-(as equity) 30%                                                                                                                                                                                                                                             |  |  |
| Present salary/drawings from business (estimates) | : | BDT 5,000/-                                                                                                                                                                                                                                                                                                                                |  |  |
| Proposed Salary                                   | : | BDT 5,000/-                                                                                                                                                                                                                                                                                                                                |  |  |
| Size of shop                                      | • | 15ft x 3ft= 450 square ft                                                                                                                                                                                                                                                                                                                  |  |  |
| Security of the shop                              | • | BDT 20000/-                                                                                                                                                                                                                                                                                                                                |  |  |
| Implementation                                    | • | <ul> <li>The business is planned to be scaled up by investment in existing goods like; cloth item etc.</li> <li>Average 20% gain on sale.</li> <li>The business is operating by entrepreneur. Existing no employees.</li> <li>The shop is rented.</li> <li>Collects goods from Dhaka.</li> <li>Agreed grace period is 3 months.</li> </ul> |  |  |