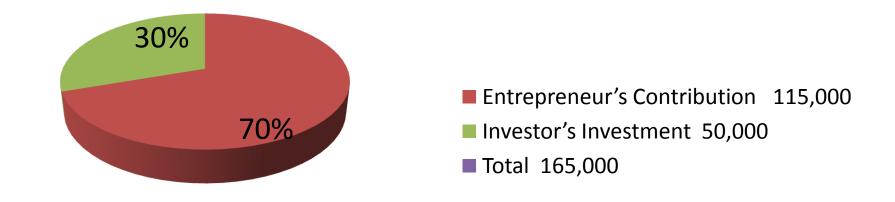

| Proposed Nobin Udyokta Business Info              |   |                                                                                                                                                                                                                                                                                                                                            |  |  |
|---------------------------------------------------|---|--------------------------------------------------------------------------------------------------------------------------------------------------------------------------------------------------------------------------------------------------------------------------------------------------------------------------------------------|--|--|
| Business Name                                     | : | AKHI RONI BOSTRALOY                                                                                                                                                                                                                                                                                                                        |  |  |
| Location                                          | : | Braha bazar , nobabgonj, dhaka                                                                                                                                                                                                                                                                                                             |  |  |
| Total Investment in BDT                           | : | BDT 165,000/-                                                                                                                                                                                                                                                                                                                              |  |  |
| Financing                                         | : | Self BDT 115,000/-(from existing business) 70% Required Investment BDT 50,000/-(as equity) 30%                                                                                                                                                                                                                                             |  |  |
| Present salary/drawings from business (estimates) | : | BDT 5,000/-                                                                                                                                                                                                                                                                                                                                |  |  |
| Proposed Salary                                   | : | BDT 5,000/-                                                                                                                                                                                                                                                                                                                                |  |  |
| Size of shop                                      | • | 15ft x 3ft= 450 square ft                                                                                                                                                                                                                                                                                                                  |  |  |
| Security of the shop                              | • | BDT 20000/-                                                                                                                                                                                                                                                                                                                                |  |  |
| Implementation                                    | • | <ul> <li>The business is planned to be scaled up by investment in existing goods like; cloth item etc.</li> <li>Average 20% gain on sale.</li> <li>The business is operating by entrepreneur. Existing no employees.</li> <li>The shop is rented.</li> <li>Collects goods from Dhaka.</li> <li>Agreed grace period is 3 months.</li> </ul> |  |  |

| Investment Breakdown   |          |          |                |  |  |
|------------------------|----------|----------|----------------|--|--|
| Particulars            | Existing | Proposed | Proposed Total |  |  |
| Long Cloth (20 x 1500) | 30,000   | 0        | 30,000         |  |  |
| Three Piece (20 x 600) | 12,000   | 30,000   | 42,000         |  |  |
| Lungi (30 x 300)       | 9,000    | 0        | 9,000          |  |  |
| Sharee (25 x 400)      | 10,000   | 12,000   | 22,000         |  |  |
| Jeans Pant (40 x 300)  | 12,000   | 0        | 12,000         |  |  |
| Shirt Pant (50 x 300)  | 15,000   | 0        | 15,000         |  |  |
| RMG                    | 10,000   | 8,000    | 18,000         |  |  |
| Others Garments        | 17,000   | 0        | 17,000         |  |  |
| Total                  | 115,000  | 50,000   | 165,000        |  |  |