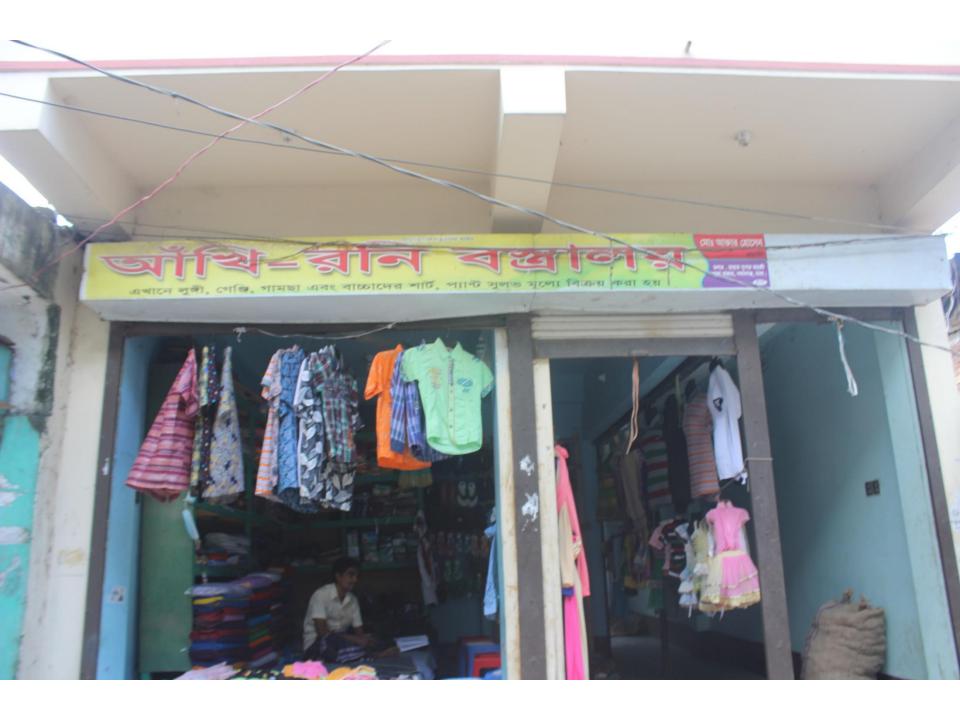

| Proposed Nobin Udyokta Business Info              |   |                                                                                                                                                                                                                                                                                                                                            |  |  |
|---------------------------------------------------|---|--------------------------------------------------------------------------------------------------------------------------------------------------------------------------------------------------------------------------------------------------------------------------------------------------------------------------------------------|--|--|
| Business Name                                     | : | AKHI RONI BOSTRALOY                                                                                                                                                                                                                                                                                                                        |  |  |
| Location                                          | : | Braha bazar , nobabgonj, dhaka                                                                                                                                                                                                                                                                                                             |  |  |
| Total Investment in BDT                           | : | BDT 165,000/-                                                                                                                                                                                                                                                                                                                              |  |  |
| Financing                                         | : | Self BDT 115,000/-(from existing business) 70% Required Investment BDT 50,000/-(as equity) 30%                                                                                                                                                                                                                                             |  |  |
| Present salary/drawings from business (estimates) | : | BDT 5,000/-                                                                                                                                                                                                                                                                                                                                |  |  |
| Proposed Salary                                   | : | BDT 5,000/-                                                                                                                                                                                                                                                                                                                                |  |  |
| Size of shop                                      | • | 15ft x 3ft= 450 square ft                                                                                                                                                                                                                                                                                                                  |  |  |
| Security of the shop                              | • | BDT 20000/-                                                                                                                                                                                                                                                                                                                                |  |  |
| Implementation                                    | • | <ul> <li>The business is planned to be scaled up by investment in existing goods like; cloth item etc.</li> <li>Average 20% gain on sale.</li> <li>The business is operating by entrepreneur. Existing no employees.</li> <li>The shop is rented.</li> <li>Collects goods from Dhaka.</li> <li>Agreed grace period is 3 months.</li> </ul> |  |  |