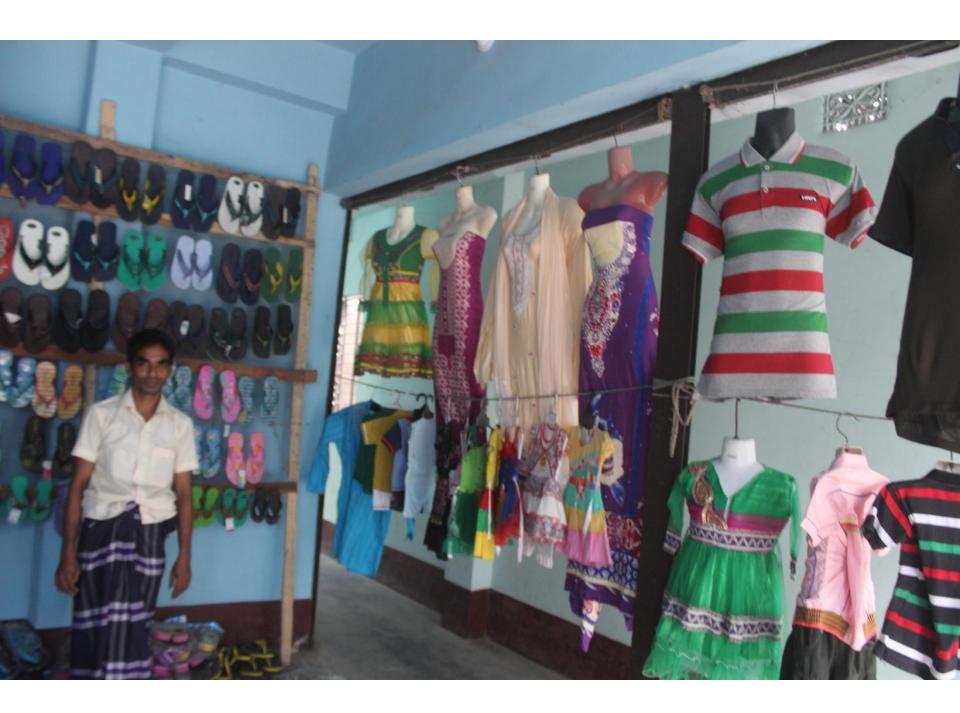

| Proposed Nobin Udyokta Business Info              |   |                                                                                                                                                                                                                                                                                                                                            |  |  |
|---------------------------------------------------|---|--------------------------------------------------------------------------------------------------------------------------------------------------------------------------------------------------------------------------------------------------------------------------------------------------------------------------------------------|--|--|
| Business Name                                     | : | AKHI RONI BOSTRALOY                                                                                                                                                                                                                                                                                                                        |  |  |
| Location                                          | : | Braha bazar , nobabgonj, dhaka                                                                                                                                                                                                                                                                                                             |  |  |
| Total Investment in BDT                           | : | BDT 165,000/-                                                                                                                                                                                                                                                                                                                              |  |  |
| Financing                                         | : | Self BDT 115,000/-(from existing business) 70% Required Investment BDT 50,000/-(as equity) 30%                                                                                                                                                                                                                                             |  |  |
| Present salary/drawings from business (estimates) | : | BDT 5,000/-                                                                                                                                                                                                                                                                                                                                |  |  |
| Proposed Salary                                   | : | BDT 5,000/-                                                                                                                                                                                                                                                                                                                                |  |  |
| Size of shop                                      | • | 15ft x 3ft= 450 square ft                                                                                                                                                                                                                                                                                                                  |  |  |
| Security of the shop                              | • | BDT 20000/-                                                                                                                                                                                                                                                                                                                                |  |  |
| Implementation                                    | • | <ul> <li>The business is planned to be scaled up by investment in existing goods like; cloth item etc.</li> <li>Average 20% gain on sale.</li> <li>The business is operating by entrepreneur. Existing no employees.</li> <li>The shop is rented.</li> <li>Collects goods from Dhaka.</li> <li>Agreed grace period is 3 months.</li> </ul> |  |  |