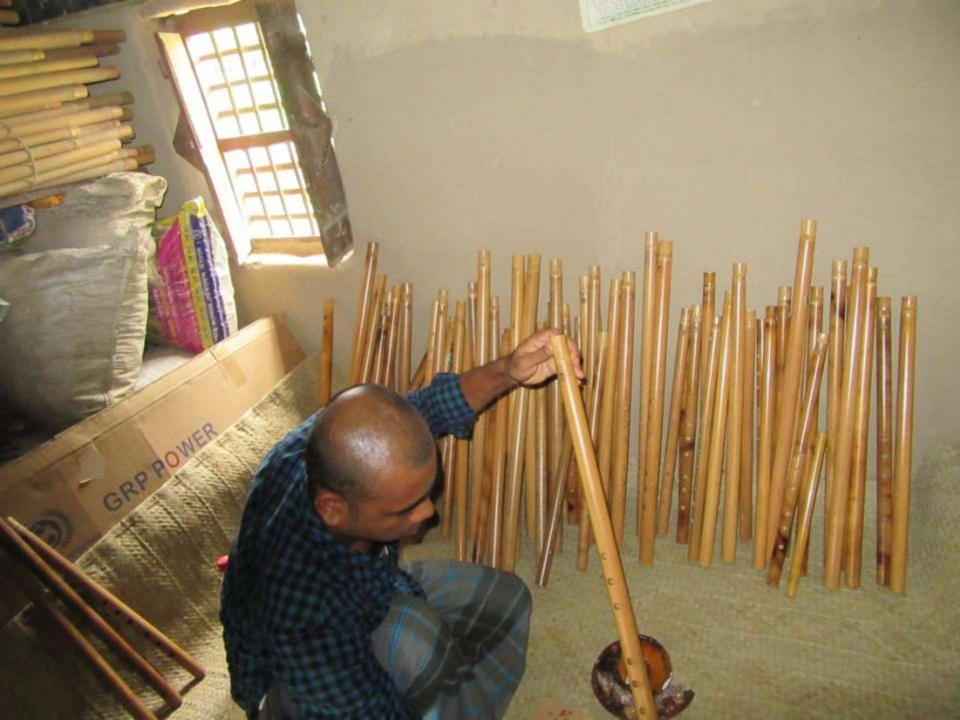

| Proposed Nobin Udyokta Business Info                 |   |                                                                                                                                                                                                                                                                                                                                                                                                                                                                                                                                                                     |  |  |
|------------------------------------------------------|---|---------------------------------------------------------------------------------------------------------------------------------------------------------------------------------------------------------------------------------------------------------------------------------------------------------------------------------------------------------------------------------------------------------------------------------------------------------------------------------------------------------------------------------------------------------------------|--|--|
| Business Name                                        | : | MOZAFFOR CLASSICAL R BANSHI                                                                                                                                                                                                                                                                                                                                                                                                                                                                                                                                         |  |  |
| Location                                             | : | Gararon Mondol Bari, Sreepur                                                                                                                                                                                                                                                                                                                                                                                                                                                                                                                                        |  |  |
| Total Investment in BDT                              | : | BDT 80,000/-                                                                                                                                                                                                                                                                                                                                                                                                                                                                                                                                                        |  |  |
| Financing                                            | : | Self BDT 30,000/-(from existing business) 37%<br>Required Investment BDT 50,000/-(as equity) 63%                                                                                                                                                                                                                                                                                                                                                                                                                                                                    |  |  |
| Present salary/drawings<br>from business (estimates) | : | BDT 5,000/-                                                                                                                                                                                                                                                                                                                                                                                                                                                                                                                                                         |  |  |
| Proposed Salary                                      | : | BDT 5,000/-                                                                                                                                                                                                                                                                                                                                                                                                                                                                                                                                                         |  |  |
| Size of shop                                         | : | 40 ft x 20 ft= 800 square ft                                                                                                                                                                                                                                                                                                                                                                                                                                                                                                                                        |  |  |
| Implementation                                       | : | <ul> <li>Manufacturer of flute.</li> <li>A labor can make 40 flute in a day and per production labor cost is<br/>BDT 5.</li> <li>Four flute can be produce from a bamboo.</li> <li>The business is operating by entrepreneur. Existing 2 artisans.</li> <li>One artisans will be appointed after getting equity fund.</li> <li>The business place is owned.</li> <li>Collects goods from Chittagong, Noyapara.</li> <li>Supply of production is in the area of Dhaka, Rajshahi, Chittagong,<br/>London, India.</li> <li>Agreed grace period is 3 months.</li> </ul> |  |  |

| Investment Breakdown |      |               |                 |       |               |                 |                   |  |
|----------------------|------|---------------|-----------------|-------|---------------|-----------------|-------------------|--|
| Existing             |      |               |                 |       | Proposed      |                 |                   |  |
| Particulars          | Qty. | Unit<br>Price | Amount<br>(BDT) | Qty   | Unit<br>Price | Amount<br>(BDT) | Proposed<br>Total |  |
| Flute                | 250  | 40            | 10,000          | 0     | 0             | 0               | 10,000            |  |
| Bamboo               | 400  | 50            | 20,000          | 1000  | 50            | 50,000          | 70,000            |  |
| Total                | 650  |               | 30,000          | 1,000 |               | 50,000          | 80,000            |  |