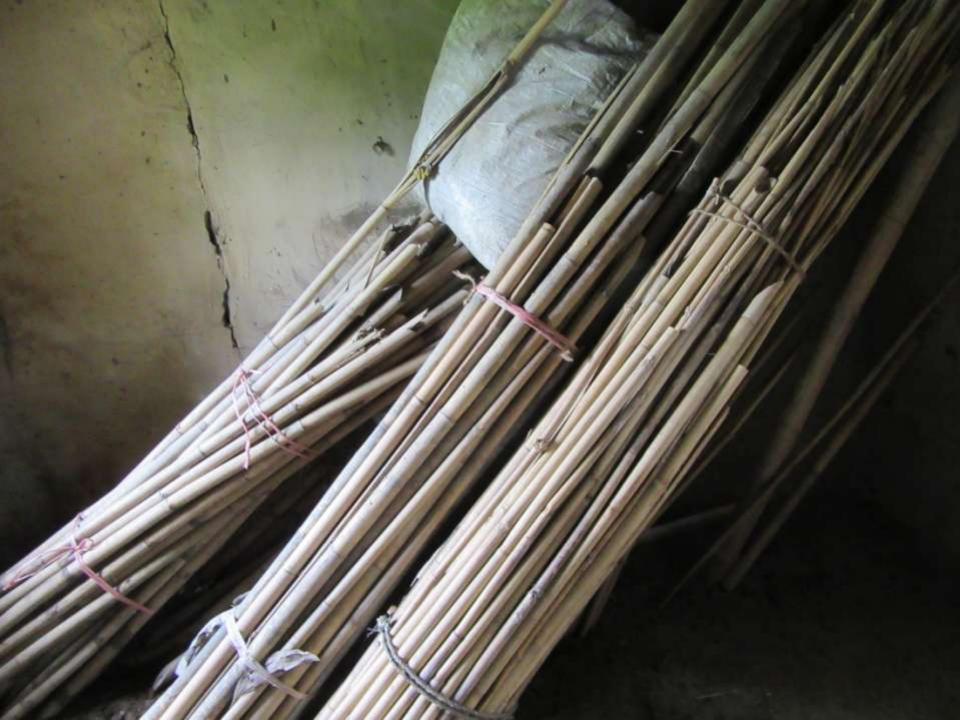

| Proposed Nobin Udyokta Business Info                 |   |                                                                                                                                                                                                                                                                                                                                                                                                                                                                                                                                                                     |  |  |
|------------------------------------------------------|---|---------------------------------------------------------------------------------------------------------------------------------------------------------------------------------------------------------------------------------------------------------------------------------------------------------------------------------------------------------------------------------------------------------------------------------------------------------------------------------------------------------------------------------------------------------------------|--|--|
| Business Name                                        | : | MOZAFFOR CLASSICAL R BANSHI                                                                                                                                                                                                                                                                                                                                                                                                                                                                                                                                         |  |  |
| Location                                             | : | Gararon Mondol Bari, Sreepur                                                                                                                                                                                                                                                                                                                                                                                                                                                                                                                                        |  |  |
| Total Investment in BDT                              | : | BDT 80,000/-                                                                                                                                                                                                                                                                                                                                                                                                                                                                                                                                                        |  |  |
| Financing                                            | : | Self BDT 30,000/-(from existing business) 37%<br>Required Investment BDT 50,000/-(as equity) 63%                                                                                                                                                                                                                                                                                                                                                                                                                                                                    |  |  |
| Present salary/drawings<br>from business (estimates) | : | BDT 5,000/-                                                                                                                                                                                                                                                                                                                                                                                                                                                                                                                                                         |  |  |
| Proposed Salary                                      | : | BDT 5,000/-                                                                                                                                                                                                                                                                                                                                                                                                                                                                                                                                                         |  |  |
| Size of shop                                         | : | 40 ft x 20 ft= 800 square ft                                                                                                                                                                                                                                                                                                                                                                                                                                                                                                                                        |  |  |
| Implementation                                       | : | <ul> <li>Manufacturer of flute.</li> <li>A labor can make 40 flute in a day and per production labor cost is<br/>BDT 5.</li> <li>Four flute can be produce from a bamboo.</li> <li>The business is operating by entrepreneur. Existing 2 artisans.</li> <li>One artisans will be appointed after getting equity fund.</li> <li>The business place is owned.</li> <li>Collects goods from Chittagong, Noyapara.</li> <li>Supply of production is in the area of Dhaka, Rajshahi, Chittagong,<br/>London, India.</li> <li>Agreed grace period is 3 months.</li> </ul> |  |  |