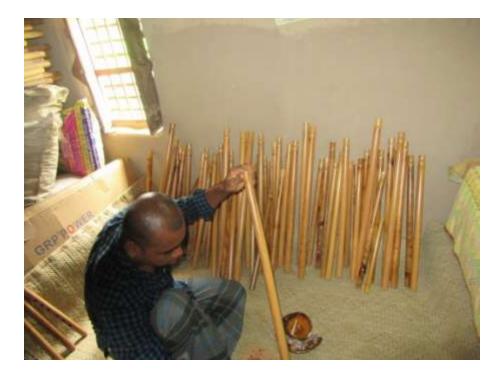

| Proposed Nobin Udyokta Business Info                 |   |                                                                                                                                                                                                                                                                                                                                                                                                                                                                                                                                                                     |  |  |
|------------------------------------------------------|---|---------------------------------------------------------------------------------------------------------------------------------------------------------------------------------------------------------------------------------------------------------------------------------------------------------------------------------------------------------------------------------------------------------------------------------------------------------------------------------------------------------------------------------------------------------------------|--|--|
| Business Name                                        | : | MOZAFFOR CLASSICAL R BANSHI                                                                                                                                                                                                                                                                                                                                                                                                                                                                                                                                         |  |  |
| Location                                             | : | Gararon Mondol Bari, Sreepur                                                                                                                                                                                                                                                                                                                                                                                                                                                                                                                                        |  |  |
| Total Investment in BDT                              | : | BDT 80,000/-                                                                                                                                                                                                                                                                                                                                                                                                                                                                                                                                                        |  |  |
| Financing                                            | : | Self BDT 30,000/-(from existing business) 37%<br>Required Investment BDT 50,000/-(as equity) 63%                                                                                                                                                                                                                                                                                                                                                                                                                                                                    |  |  |
| Present salary/drawings<br>from business (estimates) | : | BDT 5,000/-                                                                                                                                                                                                                                                                                                                                                                                                                                                                                                                                                         |  |  |
| Proposed Salary                                      | : | BDT 5,000/-                                                                                                                                                                                                                                                                                                                                                                                                                                                                                                                                                         |  |  |
| Size of shop                                         | : | 40 ft x 20 ft= 800 square ft                                                                                                                                                                                                                                                                                                                                                                                                                                                                                                                                        |  |  |
| Implementation                                       | : | <ul> <li>Manufacturer of flute.</li> <li>A labor can make 40 flute in a day and per production labor cost is<br/>BDT 5.</li> <li>Four flute can be produce from a bamboo.</li> <li>The business is operating by entrepreneur. Existing 2 artisans.</li> <li>One artisans will be appointed after getting equity fund.</li> <li>The business place is owned.</li> <li>Collects goods from Chittagong, Noyapara.</li> <li>Supply of production is in the area of Dhaka, Rajshahi, Chittagong,<br/>London, India.</li> <li>Agreed grace period is 3 months.</li> </ul> |  |  |