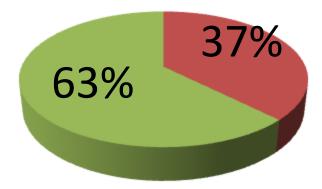

| Proposed Nobin Udyokta Business Info                 |   |                                                                                                                                                                                                                                                                                                                                                                                                                                                                                                                                                                     |  |  |
|------------------------------------------------------|---|---------------------------------------------------------------------------------------------------------------------------------------------------------------------------------------------------------------------------------------------------------------------------------------------------------------------------------------------------------------------------------------------------------------------------------------------------------------------------------------------------------------------------------------------------------------------|--|--|
| Business Name                                        | : | MOZAFFOR CLASSICAL R BANSHI                                                                                                                                                                                                                                                                                                                                                                                                                                                                                                                                         |  |  |
| Location                                             | : | Gararon Mondol Bari, Sreepur                                                                                                                                                                                                                                                                                                                                                                                                                                                                                                                                        |  |  |
| Total Investment in BDT                              | : | BDT 80,000/-                                                                                                                                                                                                                                                                                                                                                                                                                                                                                                                                                        |  |  |
| Financing                                            | : | Self BDT 30,000/-(from existing business) 37%<br>Required Investment BDT 50,000/-(as equity) 63%                                                                                                                                                                                                                                                                                                                                                                                                                                                                    |  |  |
| Present salary/drawings<br>from business (estimates) | : | BDT 5,000/-                                                                                                                                                                                                                                                                                                                                                                                                                                                                                                                                                         |  |  |
| Proposed Salary                                      | : | BDT 5,000/-                                                                                                                                                                                                                                                                                                                                                                                                                                                                                                                                                         |  |  |
| Size of shop                                         | : | 40 ft x 20 ft= 800 square ft                                                                                                                                                                                                                                                                                                                                                                                                                                                                                                                                        |  |  |
| Implementation                                       | : | <ul> <li>Manufacturer of flute.</li> <li>A labor can make 40 flute in a day and per production labor cost is<br/>BDT 5.</li> <li>Four flute can be produce from a bamboo.</li> <li>The business is operating by entrepreneur. Existing 2 artisans.</li> <li>One artisans will be appointed after getting equity fund.</li> <li>The business place is owned.</li> <li>Collects goods from Chittagong, Noyapara.</li> <li>Supply of production is in the area of Dhaka, Rajshahi, Chittagong,<br/>London, India.</li> <li>Agreed grace period is 3 months.</li> </ul> |  |  |

| Investment Breakdown |      |               |                 |       |               |                 |                   |  |
|----------------------|------|---------------|-----------------|-------|---------------|-----------------|-------------------|--|
| Existing             |      |               |                 |       | Proposed      |                 |                   |  |
| Particulars          | Qty. | Unit<br>Price | Amount<br>(BDT) | Qty   | Unit<br>Price | Amount<br>(BDT) | Proposed<br>Total |  |
| Flute                | 250  | 40            | 10,000          | 0     | 0             | 0               | 10,000            |  |
| Bamboo               | 400  | 50            | 20,000          | 1000  | 50            | 50,000          | 70,000            |  |
| Total                | 650  |               | 30,000          | 1,000 |               | 50,000          | 80,000            |  |