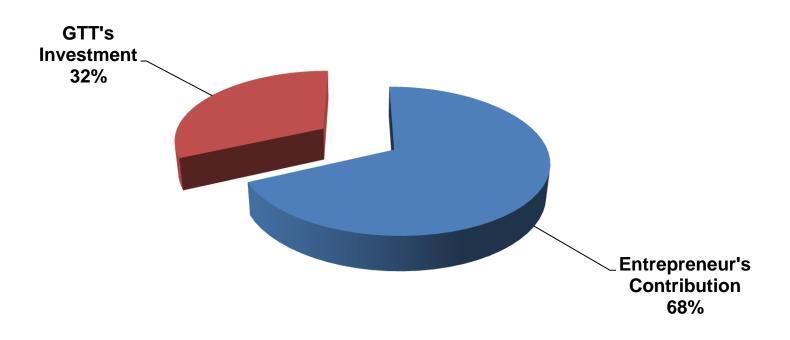

| Particula                                                                                                   | Existing<br>Business                                                                                 | Proposed | Total   |         |  |
|-------------------------------------------------------------------------------------------------------------|------------------------------------------------------------------------------------------------------|----------|---------|---------|--|
| Existing                                                                                                    | Proposed                                                                                             | (BDT)    | (BDT)   | (BDT)   |  |
| Investment in products (Floor mats, carpet, different colors shataranji, yarn, bags, wall Met, Cotton etc.) | Investment in products<br>(Different colors thread etc.)                                             | 78,480   | 100,000 | 178,480 |  |
| Investment in Machineries & equipment lights-6, Panja machine-25 etc.)                                      | Investment in Machineries & equipment (Hand loom-15, Fram-3, fan-6, lights-6, Panja machine-25 etc.) |          |         |         |  |
| Cash in hand                                                                                                | 1,845                                                                                                | -        | 1,845   |         |  |
| Debtors (Since July, 2016 to at present)                                                                    | 22,155                                                                                               | _        | 22,155  |         |  |
| Advance for labour-3                                                                                        |                                                                                                      | 6,000    | _       | 6,000   |  |
| Business place-on 6 decimal land besid                                                                      | Business place-on 6 decimal land beside her own residence                                            |          |         |         |  |
| Creditors (Since July, 2016 to at preser                                                                    | it)                                                                                                  | (8,000)  | -       | (8,000) |  |
| Decoration (Fixtures & Fittings)                                                                            |                                                                                                      | 13,520   | _       | 13,520  |  |
| Total Capi                                                                                                  | 214,000                                                                                              | 100,000  | 314,000 |         |  |

Entrepreneur's Contribution BDT 214,000

GTT's Investment BDT 100,000

Total Capital BDT 314,000