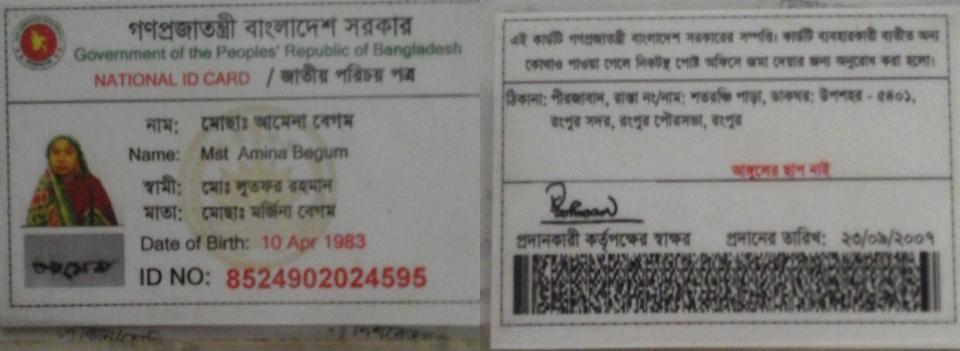

#### BRIEF BIO OF THE PROPOSED NOBIN UDYOKTA (CONT...)

| Education, till to date                                                                                                                                                     | :  | Class Ten                                                                                                                                                                                                                                                                                                                                                                                                                                                                                  |
|-----------------------------------------------------------------------------------------------------------------------------------------------------------------------------|----|--------------------------------------------------------------------------------------------------------------------------------------------------------------------------------------------------------------------------------------------------------------------------------------------------------------------------------------------------------------------------------------------------------------------------------------------------------------------------------------------|
| Present Occupation (Besides own<br>business, i.e., perusing further<br>studies, other business etc.)                                                                        | :  | She has another income from cultivation & livestock business.                                                                                                                                                                                                                                                                                                                                                                                                                              |
| Business Experiences and<br>Training Info (years of experience,<br>if s/he received any on- hand<br>training, formal training, working<br>experience as an apprentice etc.) | :  | <ul> <li>10 (Ten) years experience in running her own business. she started the business with BDT 50,000 (Fifty thousand).</li> <li>She has taken 01 (one) week training on ``How to start a New Business" and 02 (Two) months training on handicrafts (Shatoranji) from BSCIC of Rangpur district.</li> <li>She has also participated in different handicrafts fair in various places (Dhaka Int. Trade fair, Loko karu shilpo fair and khudro Kutir shilpo fair-2016 of BICC.</li> </ul> |
| Other Own/Family Sources of<br>Income                                                                                                                                       | •• | Her husband's income from job as a Shatoranji trainer of BSCIC ,<br>Rangpur and as an assistant of Entrepreneur's existing Sharanji<br>business. At first she started the business with 5 hand loom<br>machines and now it is increased to 15 number of hand loom<br>machines, beside this she has purchased 13 decimal land at the<br>cost of 2.30 lac taka from the benefit of her running business<br>income.                                                                           |
| Other Own/Family Sources of<br>Liabilities                                                                                                                                  | :  | Nil                                                                                                                                                                                                                                                                                                                                                                                                                                                                                        |
| NU's Contact No.                                                                                                                                                            | :  | 01761805189                                                                                                                                                                                                                                                                                                                                                                                                                                                                                |
| NU's National ID No.                                                                                                                                                        | :  | 8524902024595                                                                                                                                                                                                                                                                                                                                                                                                                                                                              |
| NU Project Source/Reference                                                                                                                                                 | :  | Grameen Telecom Trust                                                                                                                                                                                                                                                                                                                                                                                                                                                                      |

গণপ্রজাতন্ত্রী বাংলাদেশ সরকার Government of the Peoples' Republic of Bangladesh NATIONAL ID CARD / জাতীয় পরিচয় পর

নাম: মোঃ পুৎফর রহ্মান Name: Md Lutfar Rahman পিতা: মোঃ আন্দুর বহিম মাতা: মোছাঃ লতিফা কোম Date of Birth: 10 Feb 1970 ID NO: 8524902024596 এই কার্ডটি গণপ্রস্কারস্কী বাংলাদেশ সরকারের সম্পত্তি। কার্ডটি ব্যবহারকারী ব্যবীত অন্য কোমাও পাওয়া গেলে নিকটস্থ পোই অফিনে অমা দেয়ার জন্য অনুরোগ করা হলো।

টিকান্য: শীরজাবাদ, রাজা নং/নাম: শতরঞ্জিশাড়া, ডাকমর: উপপহর - ৫৪০১, বংশুর সদর, রংশুর পৌরসভা, বংশুর

প্রসালের ভারিশ: ২৩/০৯/২০০৭

Guel: 212221 CASION C6 92 ----03 V8/25 ..... 1000 m2 " PR3122, 2725 CIRCLES AND ৰাই ইন্থাৰ তারিখ 281212006 শাৰ বাবস্থাপকের স্বাক্ষর