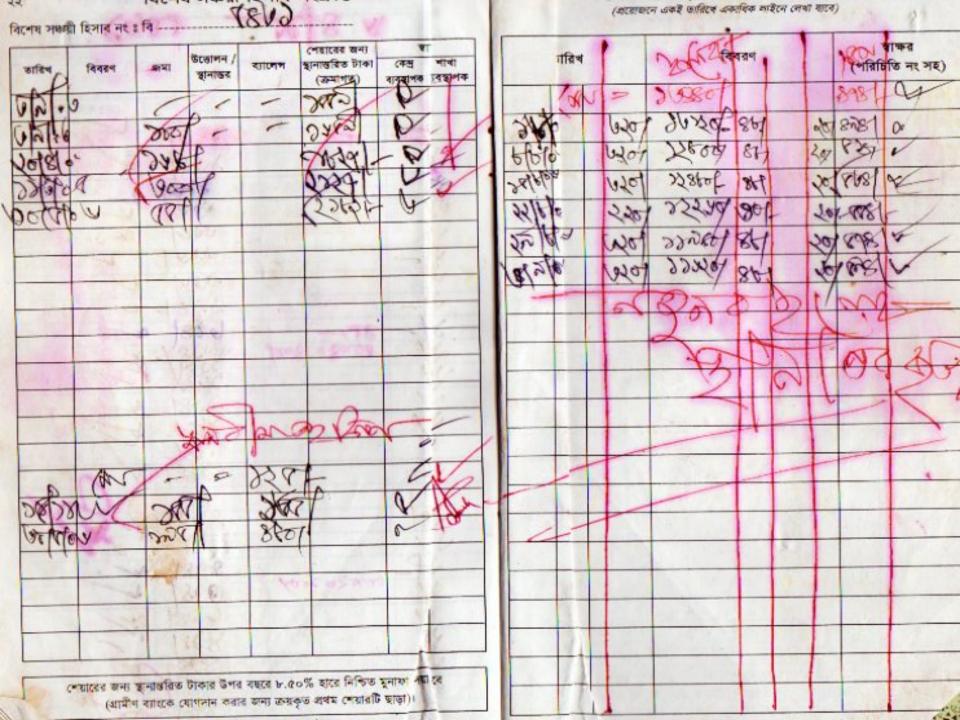

### BRIEF HISTORY OF GB LOAN UTILIZATION BY FAMILY

- Mst. Marjina begum is a GB member since February 02, 2003 at first she took GB loan BDT 8,000 (Eight thousand).
- Gradually she took GB loan several times and utilized it for farming, livestock business and assisting her son in existing hotel business.
- Finally GB loan helped her to improve economic condition, livelihood and expanding the existing business of her son.

#### সহজ ঋণের পাশ বই

00 100

শাখা