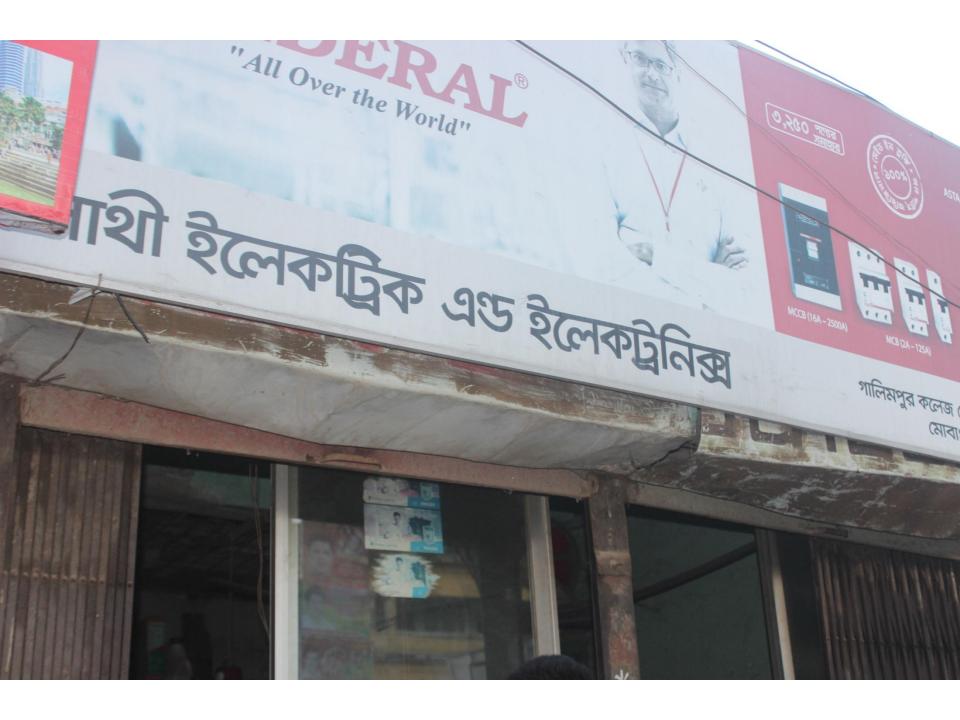

### **Proposed NU Business Name: SATHI ELECTRIC & ELECTRONICS**

Project identification and prepared by: Shahidul Islam, Nobabgonj Unit, Dhaka

Project verified by: Shushanto Kumar Bishwas

| Brief Bio of The Proposed Nobin Udyokta                                                                                                         |       |                                                                                                                                                                                  |  |  |
|-------------------------------------------------------------------------------------------------------------------------------------------------|-------|----------------------------------------------------------------------------------------------------------------------------------------------------------------------------------|--|--|
| Name                                                                                                                                            | :     | MD. MOJAMMAL HUQ                                                                                                                                                                 |  |  |
| Age                                                                                                                                             | :     | 21-08-1981 (34 Years)                                                                                                                                                            |  |  |
| Education, till to date                                                                                                                         | :     | Class IX                                                                                                                                                                         |  |  |
| Marital status                                                                                                                                  | ••    | Married                                                                                                                                                                          |  |  |
| Children                                                                                                                                        | :     | 2Daughter 1 Son                                                                                                                                                                  |  |  |
| No. of siblings:                                                                                                                                | :     | 1 Brother 3 Sisters                                                                                                                                                              |  |  |
| Address                                                                                                                                         | :     | Vill: East Gobindpur, P.O: Khalpar, P.S: Nobabgonj, Dist: Dhaka                                                                                                                  |  |  |
| Parent's and GB related Info (i) Who is GB member (ii) Mother's name (iii) Father's name (iv) GB member's info                                  | : : : | Mother Father  MOMOTAJ BEGUM  MOFIJ KHAN  Branch: Churain nobabgonj, Centre # 11(Female),  Member ID: 1323/1, Group No: 02  Member since: 1994 (15 Years)  First loan: BDT 5,000 |  |  |
| Further Information: (v) Who pays GB loan installment (vi) Mobile lady (vii) Grameen Education Loan (viii) Any other loan like GB, BRAC ASA etc | : : : | Existing Loan: BDT 20000, Outstanding loan: NIL Father No No No                                                                                                                  |  |  |

# Pictures

(agio of al.

29/6/25

5 - Wid or gondon of sound of contract of down of the contract of the contract

6-2/21