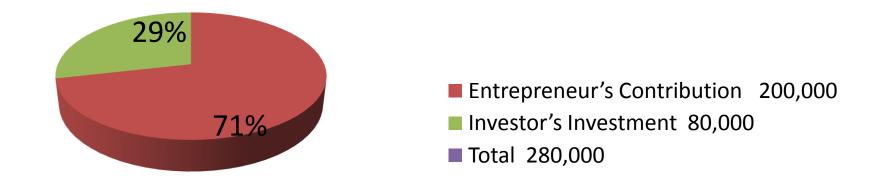

| Proposed Nobin Udyokta Business Info              |   |                                                                                                                                                                                                                                                                                                                                               |  |
|---------------------------------------------------|---|-----------------------------------------------------------------------------------------------------------------------------------------------------------------------------------------------------------------------------------------------------------------------------------------------------------------------------------------------|--|
| Business Name                                     | : | SATHI ELECTRIC & ELECTRONICS                                                                                                                                                                                                                                                                                                                  |  |
| Location                                          | : | -                                                                                                                                                                                                                                                                                                                                             |  |
| Total Investment in BDT                           | : | BDT 280,000/-                                                                                                                                                                                                                                                                                                                                 |  |
| Financing                                         | : | Self BDT 200,000/-(from existing business) 71% Required Investment BDT 80,000/-(as equity) 29%                                                                                                                                                                                                                                                |  |
| Present salary/drawings from business (estimates) | : | BDT 5,000/-                                                                                                                                                                                                                                                                                                                                   |  |
| Proposed Salary                                   | : | BDT 5,000/-                                                                                                                                                                                                                                                                                                                                   |  |
| Size of shop                                      |   | 12ft x 15ft= 180 square ft                                                                                                                                                                                                                                                                                                                    |  |
| Security of the shop                              | : | BDT 60000/-                                                                                                                                                                                                                                                                                                                                   |  |
| Implementation                                    | : | <ul> <li>The business is planned to be scaled up by investment in existing goods like; Electric item etc.</li> <li>Average 25% gain on sale.</li> <li>The business is operating by entrepreneur. Existing no employees.</li> <li>The shop is rented.</li> <li>Collects goods from Dhaka.</li> <li>Agreed grace period is 3 months.</li> </ul> |  |

| Investment Breakdown     |          |          |                       |  |  |
|--------------------------|----------|----------|-----------------------|--|--|
| Particulars              | Existing | Proposed | <b>Proposed Total</b> |  |  |
| Motor (10 x 12000)       | 120,000  | 40,000   | 160,000               |  |  |
| Copper Cable (1 x 38000) | 38,000   | 19,000   | 57,000                |  |  |
| Others                   | 42,000   | 0        | 42,000                |  |  |
| Fan                      | 0        | 12,500   | 12,500                |  |  |
| Burnish                  | 0        | 8,500    | 8,500                 |  |  |
| Total                    | 200,000  | 80,000   | 280,000               |  |  |