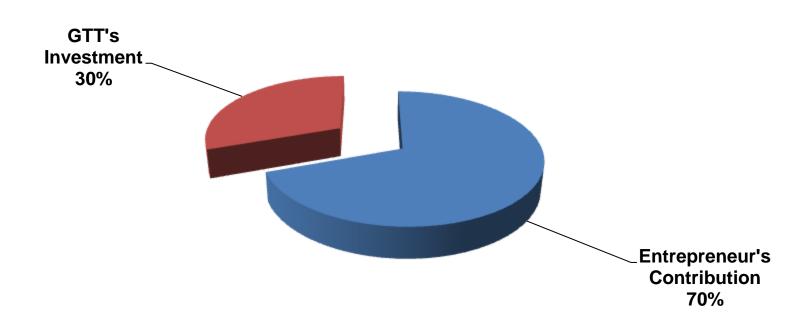

### SOURCE OF FINANCE

- Entrepreneur's Contribution BDT 228,000
- GTT's Investment BDT 100,000
- Total Capital BDT 328,000