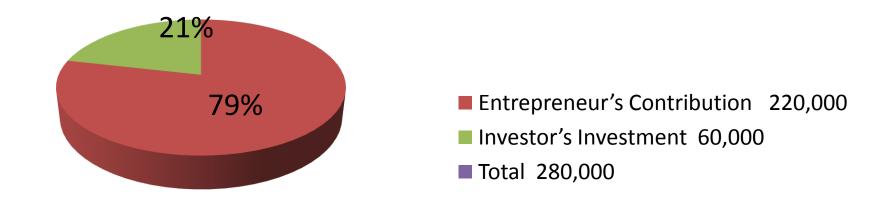

| Proposed Nobin Udyokta Business Info              |   |                                                                                                                                                                                                                                                                                                                                                                           |  |
|---------------------------------------------------|---|---------------------------------------------------------------------------------------------------------------------------------------------------------------------------------------------------------------------------------------------------------------------------------------------------------------------------------------------------------------------------|--|
| Business Name                                     | : | MA BABAR DUA IRON & PLASTIC                                                                                                                                                                                                                                                                                                                                               |  |
| Location                                          | : | Chor rohitpur                                                                                                                                                                                                                                                                                                                                                             |  |
| Total Investment in BDT                           | : | BDT 280,000/-                                                                                                                                                                                                                                                                                                                                                             |  |
| Financing                                         | : | Self BDT 220,000/-(from existing business) 79% Required Investment BDT 60,000/-(as equity) 21%                                                                                                                                                                                                                                                                            |  |
| Present salary/drawings from business (estimates) | : | BDT 5,000/-                                                                                                                                                                                                                                                                                                                                                               |  |
| Proposed Salary                                   | • | BDT 5,000/-                                                                                                                                                                                                                                                                                                                                                               |  |
| Size of shop                                      | • | 25 ft x 20 ft= 500 square ft                                                                                                                                                                                                                                                                                                                                              |  |
| Security of the shop                              | : | -                                                                                                                                                                                                                                                                                                                                                                         |  |
| Implementation                                    | • | <ul> <li>The business is planned to be scaled up by investment in existing goods like; iron, plastic etc.</li> <li>Average 10% gain on sale.</li> <li>The business is operating by entrepreneur. Existing 2 employees.</li> <li>The shop is rented.</li> <li>After getting equity fund 1 employee will be appointed.</li> <li>Agreed grace period is 3 months.</li> </ul> |  |

| Investment Breakdown   |          |          |                |  |  |
|------------------------|----------|----------|----------------|--|--|
| Particulars            | Existing | Proposed | Proposed Total |  |  |
| Plastic Item (400 x30) | 12,000   | 10,000   | 22,000         |  |  |
| Iron (4 ton x 25000)   | 100,000  | 40,000   | 140,000        |  |  |
| Tin (3 x 15000)        | 45,000   | 10,000   | 55,000         |  |  |
| Catoon                 | 15,000   | 0        | 15,000         |  |  |
| Others                 | 48,000   | 0        | 48,000         |  |  |
| Total                  | 220,000  | 60,000   | 280,000        |  |  |