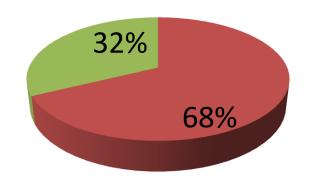

| Proposed Nobin Udyokta Business Info              |   |                                                                                                                                                                                                                                                                                                                                                   |  |  |
|---------------------------------------------------|---|---------------------------------------------------------------------------------------------------------------------------------------------------------------------------------------------------------------------------------------------------------------------------------------------------------------------------------------------------|--|--|
| Business Name                                     | : | NARAYON STORE                                                                                                                                                                                                                                                                                                                                     |  |  |
| Location                                          | : | -                                                                                                                                                                                                                                                                                                                                                 |  |  |
| Total Investment in BDT                           | : | BDT 155,000/-                                                                                                                                                                                                                                                                                                                                     |  |  |
| Financing                                         | : | Self BDT 1,05,000/-(from existing business) 68% Required Investment BDT 50,000/-(as equity) 32%                                                                                                                                                                                                                                                   |  |  |
| Present salary/drawings from business (estimates) | : | BDT 5,000/-                                                                                                                                                                                                                                                                                                                                       |  |  |
| Proposed Salary                                   | : | BDT 5,000/-                                                                                                                                                                                                                                                                                                                                       |  |  |
| Size of shop                                      | : | 15 ft x 8 ft= 120 square ft                                                                                                                                                                                                                                                                                                                       |  |  |
| Security of the shop                              | : | -                                                                                                                                                                                                                                                                                                                                                 |  |  |
| Implementation                                    | : | <ul> <li>The business is planned to be scaled up by investment in existing goods like; Grocery item etc.</li> <li>Average 15% gain on sale.</li> <li>The business is operating by entrepreneur. Existing no employees.</li> <li>The shop is own.</li> <li>Collects goods from Moulovi bazar.</li> <li>Agreed grace period is 3 months.</li> </ul> |  |  |