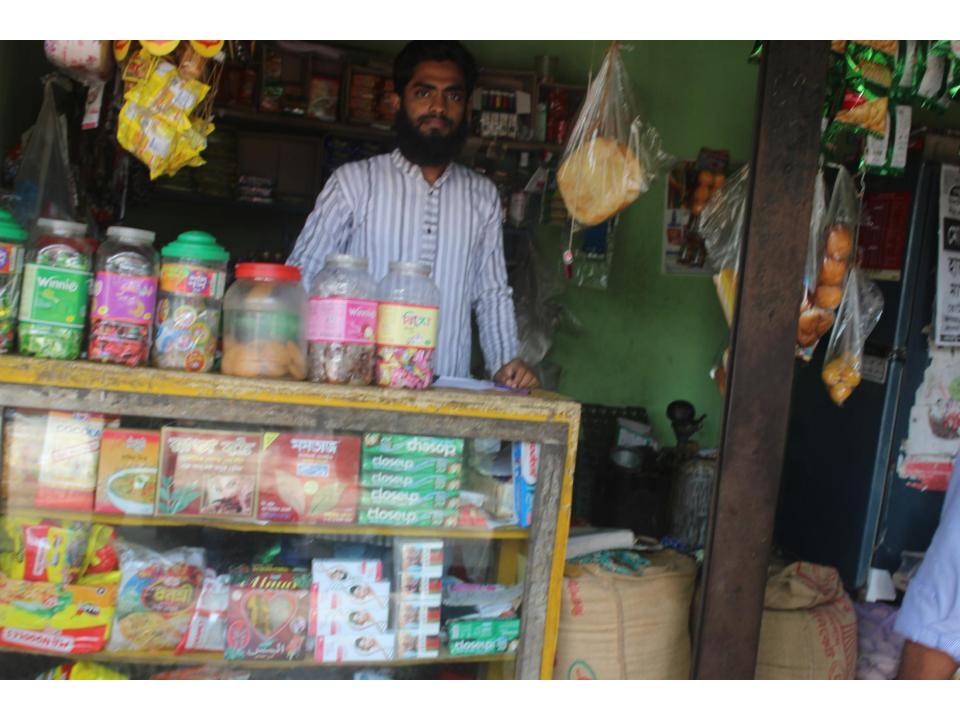

| Proposed Nobin Udyokta Business Info              |   |                                                                                                                                                                                                                                                                                                                                                                                                                                  |  |  |
|---------------------------------------------------|---|----------------------------------------------------------------------------------------------------------------------------------------------------------------------------------------------------------------------------------------------------------------------------------------------------------------------------------------------------------------------------------------------------------------------------------|--|--|
| Business Name                                     | : | RASEL STORE                                                                                                                                                                                                                                                                                                                                                                                                                      |  |  |
| Location                                          | : | North Ramerkanda, Ruhitpur, keranigonj                                                                                                                                                                                                                                                                                                                                                                                           |  |  |
| Total Investment in BDT                           | : | BDT 185,000/-                                                                                                                                                                                                                                                                                                                                                                                                                    |  |  |
| Financing                                         | : | Self BDT 1,05,000/-(from existing business) 57% Required Investment BDT 80,000/-(as equity) 43%                                                                                                                                                                                                                                                                                                                                  |  |  |
| Present salary/drawings from business (estimates) | : | BDT 5,000/-                                                                                                                                                                                                                                                                                                                                                                                                                      |  |  |
| Proposed Salary                                   | : | BDT 5,000/-                                                                                                                                                                                                                                                                                                                                                                                                                      |  |  |
| Size of shop                                      | : | 15 ft x 10 ft= 150 square ft                                                                                                                                                                                                                                                                                                                                                                                                     |  |  |
| Security of the shop                              | : | -                                                                                                                                                                                                                                                                                                                                                                                                                                |  |  |
| Implementation                                    | : | <ul> <li>The business is planned to be scaled up by investment in existing goods like; Grocery item &amp; cosmetics etc.</li> <li>Average 15% gain on sale.</li> <li>The business is operating by entrepreneur. Existing no employees.</li> <li>After getting equity fund 1 employee will be appointed.</li> <li>The shop is rented.</li> <li>Collects goods from Rohitpur.</li> <li>Agreed grace period is 3 months.</li> </ul> |  |  |