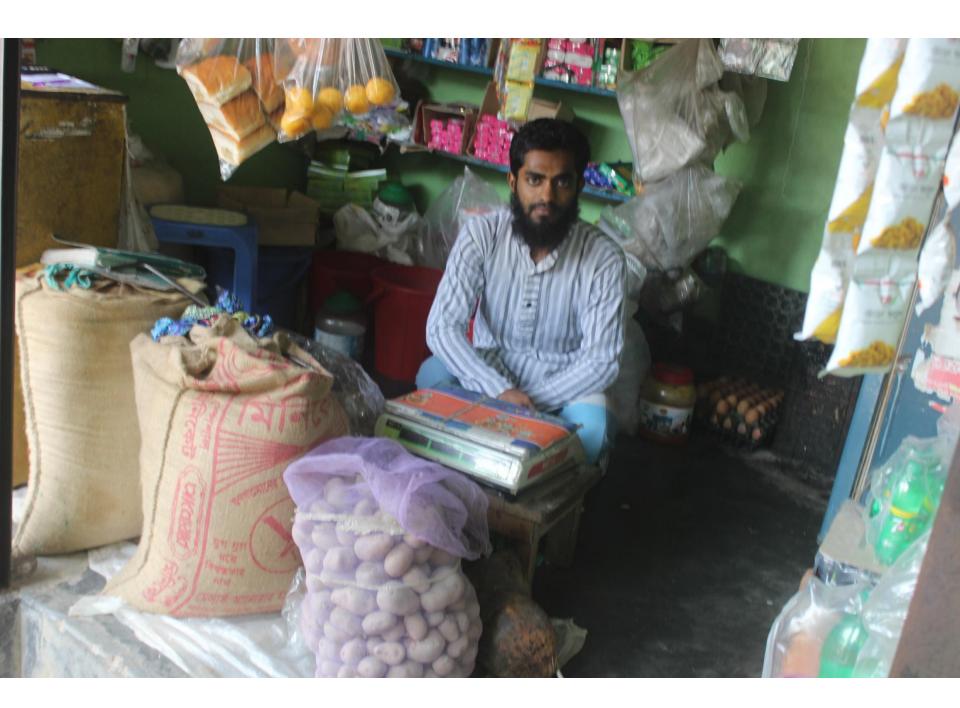

# Pictures

গণপ্রজাতন্ত্রী বাংলাদেশ সরকার NATIONAL ID CARD / জাতীর পরিচর পত্র নাম: মোঃ রামেল আহমেদ Name: Md. Rasel Ahmed

পিতা: মোঃ মছুর হোসেন মাতা: রাশিদা বেগম

Date of Birth: 07 Feb 1989

water com - m

Les yellege wied syn Manyer Seer only our The entre of many of the whole will make myself the mys Suldo Cour years Sans swamen own - 5 ml The waste meet a see so so and a seem conserved. And 20 08 1 Lesse essentis Trems solo mes noted so 80 yels of the min to the orine asses March 20 80 yels of the color sesses on the ous dumine to with out of sunds showed out out of the soil of