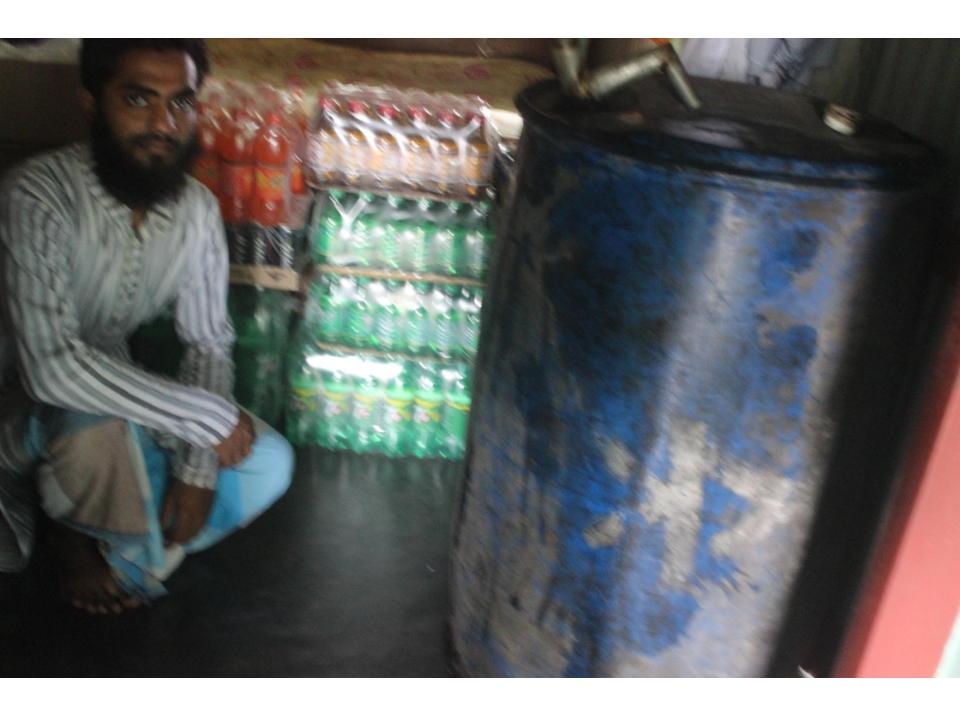

# Pictures

গণপ্রজাতন্ত্রী বাংলাদেশ সরকার NATIONAL ID CARD / জাতীর পরিচর পত্র নাম: মোঃ রামেল আহমেদ Name: Md. Rasel Ahmed

পিতা: মোঃ মছুর হোসেন মাতা: রাশিদা বেগম

Date of Birth: 07 Feb 1989

water com - m

Les yellege wied syn Manyer Seer only our The entre of many of the whole will make myself the mys Suldo Cour years Sans swamen own - 5 ml The waste meet a see so so and a seem conserved. And 20 08 1 Lesse essentis Trems solo mes noted so 80 yels of the min to the orine asses March 20 80 yels of the color sesses on the ous dumine to with out of sunds showed out out of the soil of