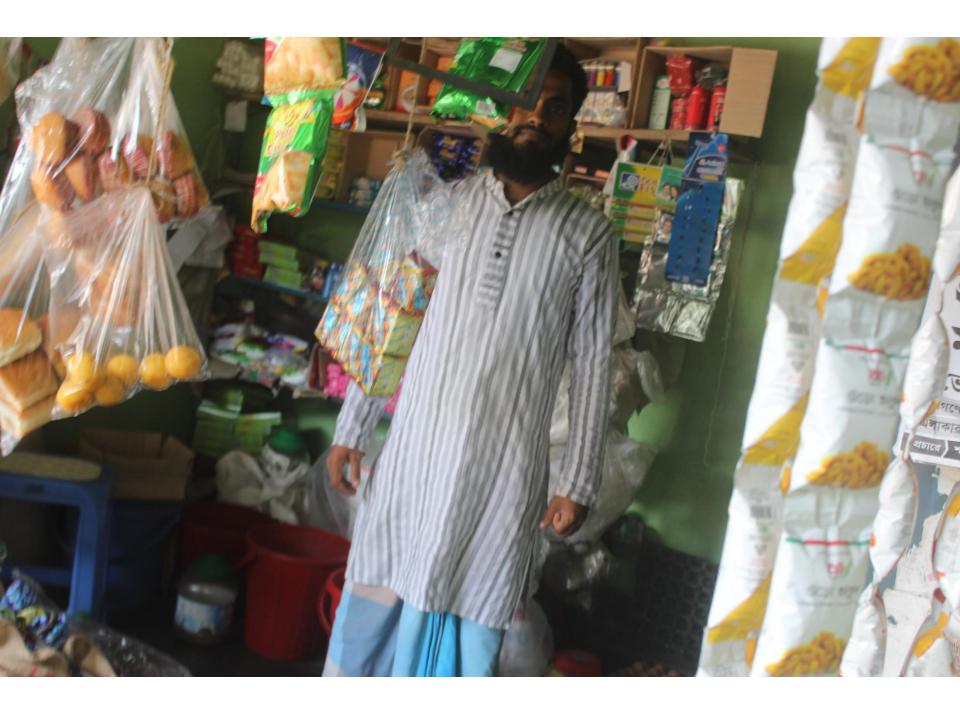

# Pictures

গণপ্রজাতন্ত্রী বাংলাদেশ সরকার NATIONAL ID CARD / জাতীর পরিচর পত্র নাম: মোঃ রামেল আহমেদ Name: Md. Rasel Ahmed

পিতা: মোঃ মছুর হোসেন মাতা: রাশিদা বেগম

Date of Birth: 07 Feb 1989

water com - m

Les yellege wied syn Manyer Seer only our The entre of many of the whole will make myself the mys Suldo Cour years Sans swamen own - 5 ml The waste meet a see so so and a seem conserved. And 20 08 1 Lesse essentis Trems solo mes noted so 80 yels of the min to the orine asses March 20 80 yels of the color sesses on the ous dumine to with out of sunds showed out out of the soil of