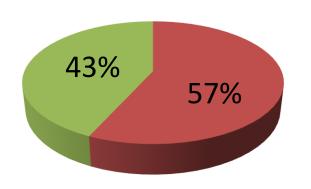

| Proposed Nobin Udyokta Business Info              |   |                                                                                                                                                                                                                                                                                                                                                                                                                                  |  |  |
|---------------------------------------------------|---|----------------------------------------------------------------------------------------------------------------------------------------------------------------------------------------------------------------------------------------------------------------------------------------------------------------------------------------------------------------------------------------------------------------------------------|--|--|
| Business Name                                     | : | RASEL STORE                                                                                                                                                                                                                                                                                                                                                                                                                      |  |  |
| Location                                          | : | North Ramerkanda, Ruhitpur, keranigonj                                                                                                                                                                                                                                                                                                                                                                                           |  |  |
| Total Investment in BDT                           | : | BDT 185,000/-                                                                                                                                                                                                                                                                                                                                                                                                                    |  |  |
| Financing                                         | : | Self BDT 1,05,000/-(from existing business) 57% Required Investment BDT 80,000/-(as equity) 43%                                                                                                                                                                                                                                                                                                                                  |  |  |
| Present salary/drawings from business (estimates) | : | BDT 5,000/-                                                                                                                                                                                                                                                                                                                                                                                                                      |  |  |
| Proposed Salary                                   | : | BDT 5,000/-                                                                                                                                                                                                                                                                                                                                                                                                                      |  |  |
| Size of shop                                      | : | 15 ft x 10 ft= 150 square ft                                                                                                                                                                                                                                                                                                                                                                                                     |  |  |
| Security of the shop                              | : | -                                                                                                                                                                                                                                                                                                                                                                                                                                |  |  |
| Implementation                                    | : | <ul> <li>The business is planned to be scaled up by investment in existing goods like; Grocery item &amp; cosmetics etc.</li> <li>Average 15% gain on sale.</li> <li>The business is operating by entrepreneur. Existing no employees.</li> <li>After getting equity fund 1 employee will be appointed.</li> <li>The shop is rented.</li> <li>Collects goods from Rohitpur.</li> <li>Agreed grace period is 3 months.</li> </ul> |  |  |