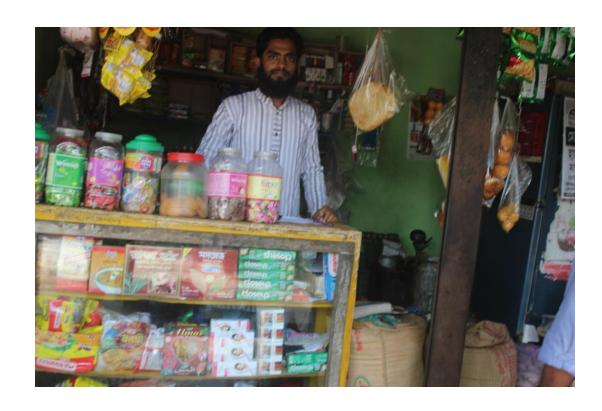

| Proposed Nobin Udyokta Business Info              |   |                                                                                                                                                                                                                                                                                                                                                                                                                                  |  |  |
|---------------------------------------------------|---|----------------------------------------------------------------------------------------------------------------------------------------------------------------------------------------------------------------------------------------------------------------------------------------------------------------------------------------------------------------------------------------------------------------------------------|--|--|
| Business Name                                     | : | RASEL STORE                                                                                                                                                                                                                                                                                                                                                                                                                      |  |  |
| Location                                          | : | North Ramerkanda, Ruhitpur, keranigonj                                                                                                                                                                                                                                                                                                                                                                                           |  |  |
| Total Investment in BDT                           | : | BDT 185,000/-                                                                                                                                                                                                                                                                                                                                                                                                                    |  |  |
| Financing                                         | : | Self BDT 1,05,000/-(from existing business) 57% Required Investment BDT 80,000/-(as equity) 43%                                                                                                                                                                                                                                                                                                                                  |  |  |
| Present salary/drawings from business (estimates) | : | BDT 5,000/-                                                                                                                                                                                                                                                                                                                                                                                                                      |  |  |
| Proposed Salary                                   | : | BDT 5,000/-                                                                                                                                                                                                                                                                                                                                                                                                                      |  |  |
| Size of shop                                      | : | 15 ft x 10 ft= 150 square ft                                                                                                                                                                                                                                                                                                                                                                                                     |  |  |
| Security of the shop                              | : | -                                                                                                                                                                                                                                                                                                                                                                                                                                |  |  |
| Implementation                                    | : | <ul> <li>The business is planned to be scaled up by investment in existing goods like; Grocery item &amp; cosmetics etc.</li> <li>Average 15% gain on sale.</li> <li>The business is operating by entrepreneur. Existing no employees.</li> <li>After getting equity fund 1 employee will be appointed.</li> <li>The shop is rented.</li> <li>Collects goods from Rohitpur.</li> <li>Agreed grace period is 3 months.</li> </ul> |  |  |