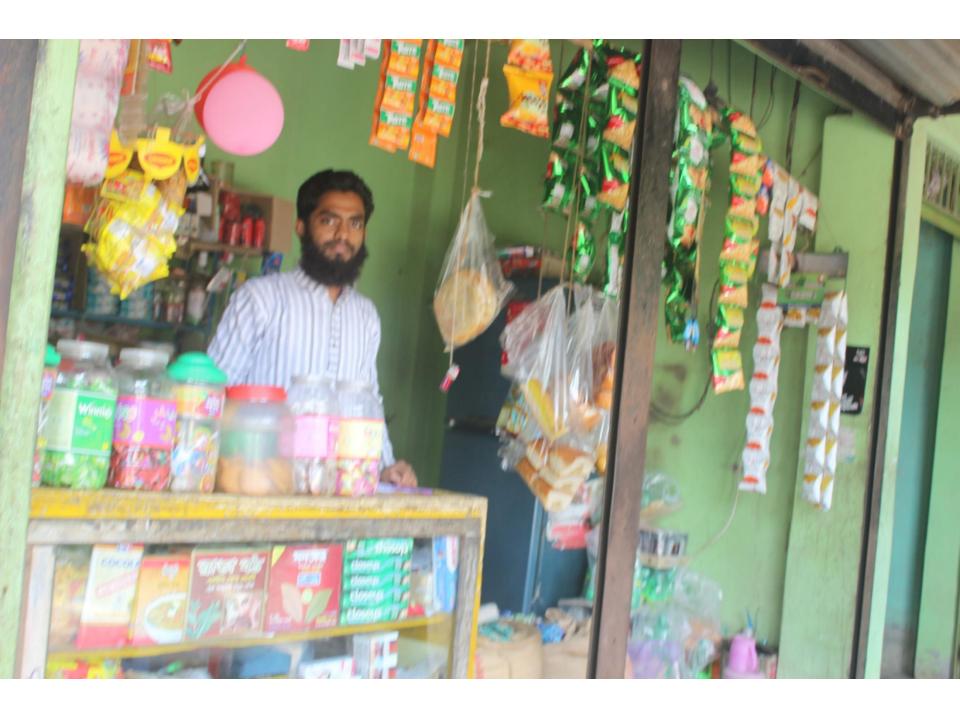

| Proposed Nobin Udyokta Business Info              |   |                                                                                                                                                                                                                                                                                                                                                                                                                                  |  |  |
|---------------------------------------------------|---|----------------------------------------------------------------------------------------------------------------------------------------------------------------------------------------------------------------------------------------------------------------------------------------------------------------------------------------------------------------------------------------------------------------------------------|--|--|
| Business Name                                     | : | RASEL STORE                                                                                                                                                                                                                                                                                                                                                                                                                      |  |  |
| Location                                          | : | North Ramerkanda, Ruhitpur, keranigonj                                                                                                                                                                                                                                                                                                                                                                                           |  |  |
| Total Investment in BDT                           | : | BDT 185,000/-                                                                                                                                                                                                                                                                                                                                                                                                                    |  |  |
| Financing                                         | : | Self BDT 1,05,000/-(from existing business) 57% Required Investment BDT 80,000/-(as equity) 43%                                                                                                                                                                                                                                                                                                                                  |  |  |
| Present salary/drawings from business (estimates) | : | BDT 5,000/-                                                                                                                                                                                                                                                                                                                                                                                                                      |  |  |
| Proposed Salary                                   | : | BDT 5,000/-                                                                                                                                                                                                                                                                                                                                                                                                                      |  |  |
| Size of shop                                      | : | 15 ft x 10 ft= 150 square ft                                                                                                                                                                                                                                                                                                                                                                                                     |  |  |
| Security of the shop                              | : | -                                                                                                                                                                                                                                                                                                                                                                                                                                |  |  |
| Implementation                                    | : | <ul> <li>The business is planned to be scaled up by investment in existing goods like; Grocery item &amp; cosmetics etc.</li> <li>Average 15% gain on sale.</li> <li>The business is operating by entrepreneur. Existing no employees.</li> <li>After getting equity fund 1 employee will be appointed.</li> <li>The shop is rented.</li> <li>Collects goods from Rohitpur.</li> <li>Agreed grace period is 3 months.</li> </ul> |  |  |