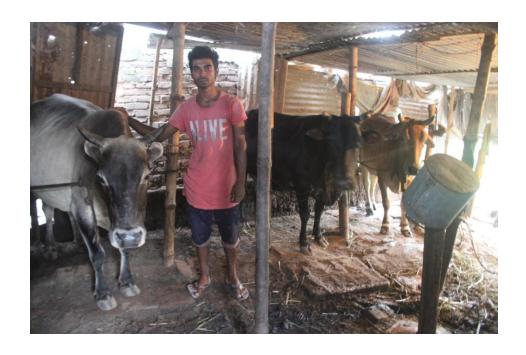

| Proposed Nobin Udyokta Business Info              |          |                                                                                                                                                                                                                                                                                                                                                                 |  |
|---------------------------------------------------|----------|-----------------------------------------------------------------------------------------------------------------------------------------------------------------------------------------------------------------------------------------------------------------------------------------------------------------------------------------------------------------|--|
| Business Name                                     | <b>:</b> | BILLAL DAIRY FARM                                                                                                                                                                                                                                                                                                                                               |  |
| Location                                          | :        | Dingavanga, poncosar, Munsigonj                                                                                                                                                                                                                                                                                                                                 |  |
| Total Investment in BDT                           | :        | BDT 440,000/-                                                                                                                                                                                                                                                                                                                                                   |  |
| Financing                                         | :        | Self BDT 340,000/-(from existing business) 77% Required Investment BDT 100,000/-(as equity) 23%                                                                                                                                                                                                                                                                 |  |
| Present salary/drawings from business (estimates) | :        | BDT 5,000/-                                                                                                                                                                                                                                                                                                                                                     |  |
| Proposed Salary                                   | •        | BDT 5,000/-                                                                                                                                                                                                                                                                                                                                                     |  |
| Size of shop                                      | :        | 20ft x 15ft= 300 square ft                                                                                                                                                                                                                                                                                                                                      |  |
| Security of the shop                              | :        | -                                                                                                                                                                                                                                                                                                                                                               |  |
| Implementation                                    | :        | <ul> <li>The business is planned to be scaled up by investment in existing goods like; gas cylinder, welding machine etc.</li> <li>Average 40% gain on sale.</li> <li>The business is operating by entrepreneur. Existing no employee.</li> <li>The shop is rented.</li> <li>Collects goods from Foridpur.</li> <li>Agreed grace period is 3 months.</li> </ul> |  |

| Investment Breakdown |          |          |        |  |  |  |
|----------------------|----------|----------|--------|--|--|--|
| Particulars          | Existing | Proposed | total; |  |  |  |
| Cow                  | 300,000  | 100,000  | 400000 |  |  |  |
| Calf                 | 40,000   |          | 40000  |  |  |  |
|                      | 340,000  | 100,000  | 440000 |  |  |  |