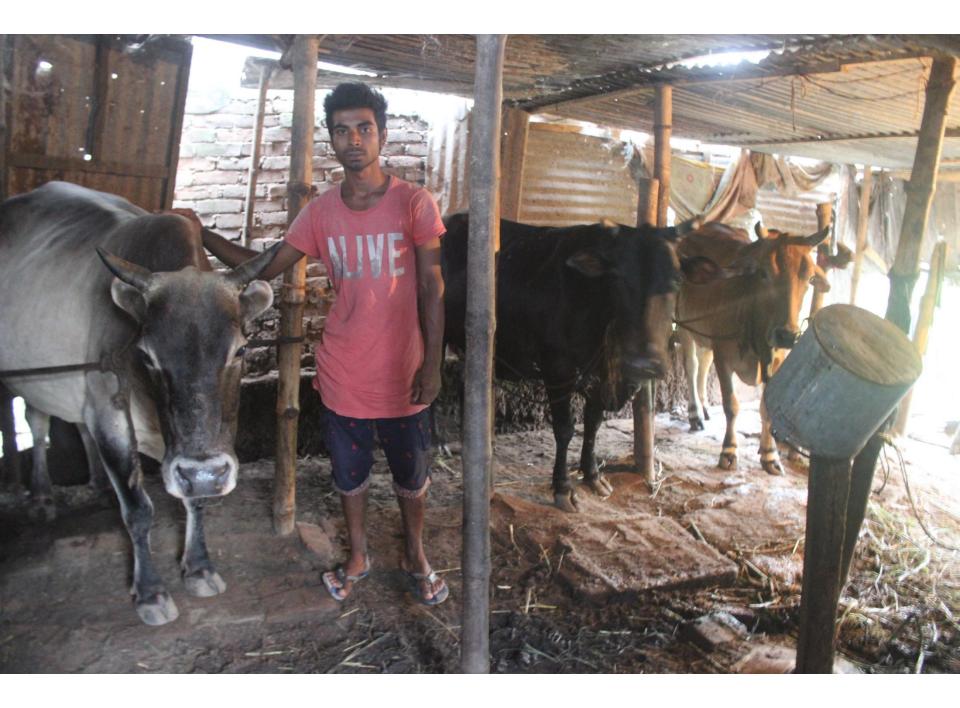

| Proposed Nobin Udyokta Business Info              |          |                                                                                                                                                                                                                                                                                                                                                                 |  |
|---------------------------------------------------|----------|-----------------------------------------------------------------------------------------------------------------------------------------------------------------------------------------------------------------------------------------------------------------------------------------------------------------------------------------------------------------|--|
| Business Name                                     | <b>:</b> | BILLAL DAIRY FARM                                                                                                                                                                                                                                                                                                                                               |  |
| Location                                          | :        | Dingavanga, poncosar, Munsigonj                                                                                                                                                                                                                                                                                                                                 |  |
| Total Investment in BDT                           | :        | BDT 440,000/-                                                                                                                                                                                                                                                                                                                                                   |  |
| Financing                                         | :        | Self BDT 340,000/-(from existing business) 77% Required Investment BDT 100,000/-(as equity) 23%                                                                                                                                                                                                                                                                 |  |
| Present salary/drawings from business (estimates) | :        | BDT 5,000/-                                                                                                                                                                                                                                                                                                                                                     |  |
| Proposed Salary                                   | •        | BDT 5,000/-                                                                                                                                                                                                                                                                                                                                                     |  |
| Size of shop                                      | :        | 20ft x 15ft= 300 square ft                                                                                                                                                                                                                                                                                                                                      |  |
| Security of the shop                              | :        | -                                                                                                                                                                                                                                                                                                                                                               |  |
| Implementation                                    | :        | <ul> <li>The business is planned to be scaled up by investment in existing goods like; gas cylinder, welding machine etc.</li> <li>Average 40% gain on sale.</li> <li>The business is operating by entrepreneur. Existing no employee.</li> <li>The shop is rented.</li> <li>Collects goods from Foridpur.</li> <li>Agreed grace period is 3 months.</li> </ul> |  |

| Investment Breakdown |          |          |        |  |  |  |
|----------------------|----------|----------|--------|--|--|--|
| Particulars          | Existing | Proposed | total; |  |  |  |
| Cow                  | 300,000  | 100,000  | 400000 |  |  |  |
| Calf                 | 40,000   |          | 40000  |  |  |  |
|                      | 340,000  | 100,000  | 440000 |  |  |  |