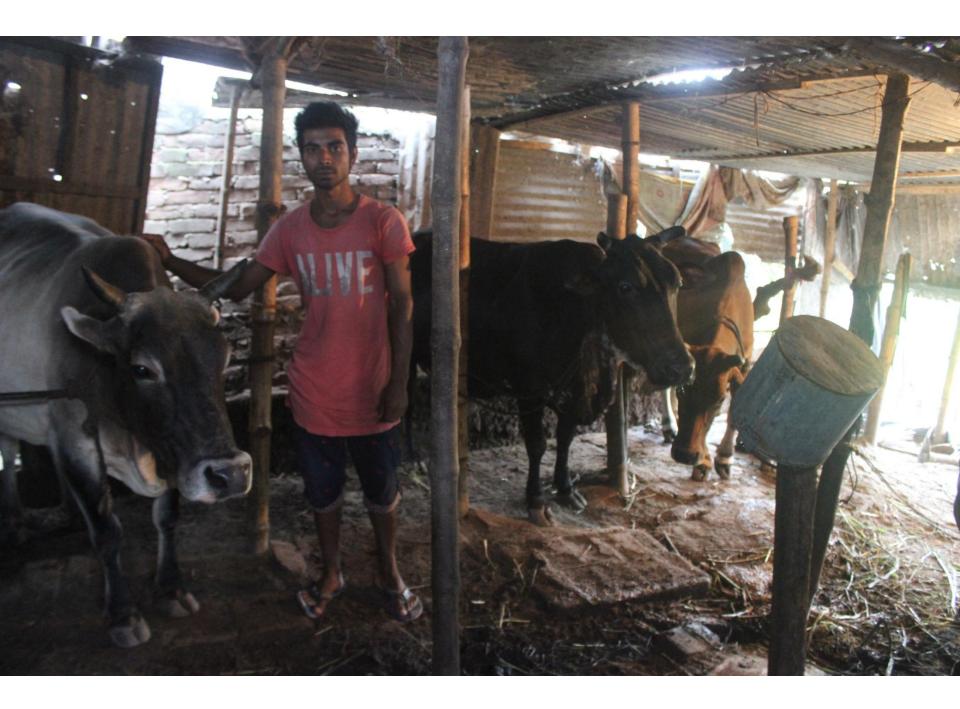

| Proposed Nobin Udyokta Business Info              |          |                                                                                                                                                                                                                                                                                                                                                                 |  |
|---------------------------------------------------|----------|-----------------------------------------------------------------------------------------------------------------------------------------------------------------------------------------------------------------------------------------------------------------------------------------------------------------------------------------------------------------|--|
| Business Name                                     | <b>:</b> | BILLAL DAIRY FARM                                                                                                                                                                                                                                                                                                                                               |  |
| Location                                          | :        | Dingavanga, poncosar, Munsigonj                                                                                                                                                                                                                                                                                                                                 |  |
| Total Investment in BDT                           | :        | BDT 440,000/-                                                                                                                                                                                                                                                                                                                                                   |  |
| Financing                                         | :        | Self BDT 340,000/-(from existing business) 77% Required Investment BDT 100,000/-(as equity) 23%                                                                                                                                                                                                                                                                 |  |
| Present salary/drawings from business (estimates) | :        | BDT 5,000/-                                                                                                                                                                                                                                                                                                                                                     |  |
| Proposed Salary                                   | •        | BDT 5,000/-                                                                                                                                                                                                                                                                                                                                                     |  |
| Size of shop                                      | :        | 20ft x 15ft= 300 square ft                                                                                                                                                                                                                                                                                                                                      |  |
| Security of the shop                              | :        | -                                                                                                                                                                                                                                                                                                                                                               |  |
| Implementation                                    | :        | <ul> <li>The business is planned to be scaled up by investment in existing goods like; gas cylinder, welding machine etc.</li> <li>Average 40% gain on sale.</li> <li>The business is operating by entrepreneur. Existing no employee.</li> <li>The shop is rented.</li> <li>Collects goods from Foridpur.</li> <li>Agreed grace period is 3 months.</li> </ul> |  |

| Investment Breakdown |          |          |        |  |  |  |
|----------------------|----------|----------|--------|--|--|--|
| Particulars          | Existing | Proposed | total; |  |  |  |
| Cow                  | 300,000  | 100,000  | 400000 |  |  |  |
| Calf                 | 40,000   |          | 40000  |  |  |  |
|                      | 340,000  | 100,000  | 440000 |  |  |  |