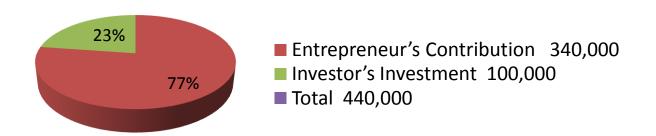

| Investment Breakdown |          |          |        |  |  |  |
|----------------------|----------|----------|--------|--|--|--|
| Particulars          | Existing | Proposed | total; |  |  |  |
| Cow                  | 300,000  | 100,000  | 400000 |  |  |  |
| Calf                 | 40,000   |          | 40000  |  |  |  |
|                      | 340,000  | 100,000  | 440000 |  |  |  |