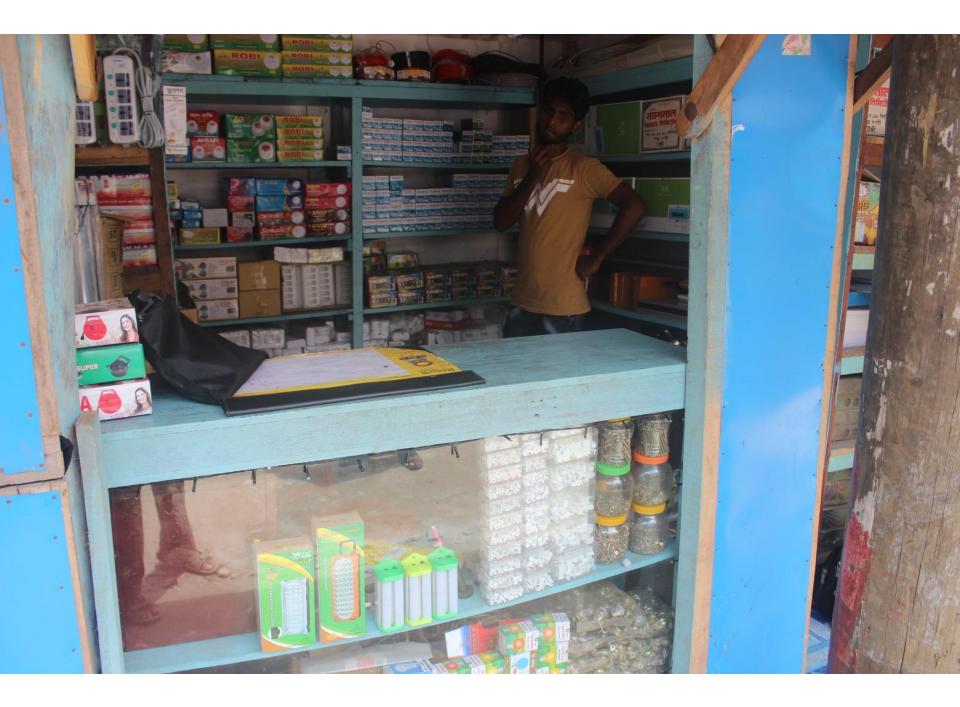

| Proposed Nobin Udyokta Business Info              |   |                                                                                                                                                                                                                                                                                                                                                        |  |  |
|---------------------------------------------------|---|--------------------------------------------------------------------------------------------------------------------------------------------------------------------------------------------------------------------------------------------------------------------------------------------------------------------------------------------------------|--|--|
| Business Name                                     | : | BISMILLAH ELECTRIC                                                                                                                                                                                                                                                                                                                                     |  |  |
| Location                                          | : | Sipahipara bazar, Rampal, Munsigonj                                                                                                                                                                                                                                                                                                                    |  |  |
| Total Investment in BDT                           | : | BDT 190,000/-                                                                                                                                                                                                                                                                                                                                          |  |  |
| Financing                                         | : | Self BDT 120000/-(from existing business) 55%                                                                                                                                                                                                                                                                                                          |  |  |
|                                                   |   | Required Investment BDT 70,000/-(as equity) 45%                                                                                                                                                                                                                                                                                                        |  |  |
| Present salary/drawings from business (estimates) | : | BDT 5,000/-                                                                                                                                                                                                                                                                                                                                            |  |  |
| Proposed Salary                                   | : | BDT 5,000/-                                                                                                                                                                                                                                                                                                                                            |  |  |
| Size of shop                                      | : | 12ft x 10ft= 120 square ft                                                                                                                                                                                                                                                                                                                             |  |  |
| Security of the shop                              | : | BDT 50,000/-                                                                                                                                                                                                                                                                                                                                           |  |  |
| Implementation                                    | : | <ul> <li>The business is planned to be scaled up by investment in existing goods like; electric item etc.</li> <li>Average 25% gain on sale.</li> <li>The business is operating by entrepreneur. Existing no employee.</li> <li>The shop is rented.</li> <li>Collects goods from Nobabpur, Dhaka.</li> <li>Agreed grace period is 3 months.</li> </ul> |  |  |