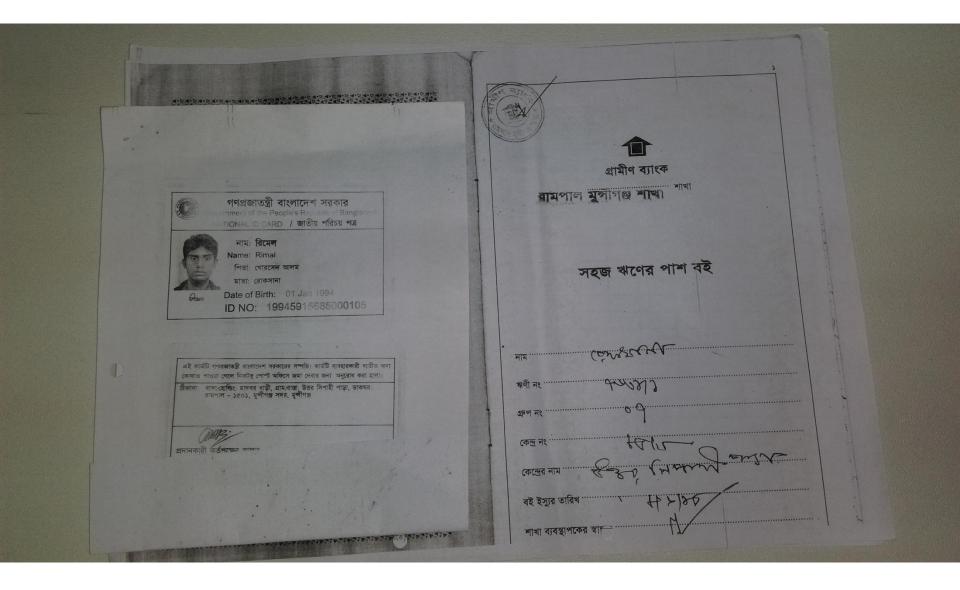

#### **Proposed NU Business Name: BISMILLAH ELECTRIC**

Project identification and prepared by: Md. Golam rusul, Munsigonj Unit, Munsigonj

Project verified by: Sushanto Kumar Bishwash

| Brief Bio of The Proposed Nobin Udyokta                                                                                                                        |   |                                                                                                                                                                                                     |  |  |
|----------------------------------------------------------------------------------------------------------------------------------------------------------------|---|-----------------------------------------------------------------------------------------------------------------------------------------------------------------------------------------------------|--|--|
| Name                                                                                                                                                           | : | RIMEL                                                                                                                                                                                               |  |  |
| Age                                                                                                                                                            | : | 01-01-1994 (22 Years)                                                                                                                                                                               |  |  |
| Education, till to date                                                                                                                                        | : | Class 9                                                                                                                                                                                             |  |  |
| Marital status                                                                                                                                                 | : | Unmarried                                                                                                                                                                                           |  |  |
| Children                                                                                                                                                       | : | -                                                                                                                                                                                                   |  |  |
| No. of siblings:                                                                                                                                               | : | 2 Brothers & 2 Sister                                                                                                                                                                               |  |  |
| Address                                                                                                                                                        | : | Vill: North Sipahipara, P.O: Rampal, P.S: Munsigonj, Dist: Munsigonj                                                                                                                                |  |  |
| Parent's and GB related Info<br>(i) Who is GB member<br>(ii) Mother's name<br>(iii) Father's name<br>(iv) GB member's info                                     |   | Mother Father ROKSANA<br>ROKSANA<br>KHORSHED ALAM<br>Branch: Rampal Munsigonj Centre # 85(Female),<br>Member ID: 7631, Group No: 07<br>Member since: 01-01-2006 (10Years)<br>First Ioan: BDT 20,000 |  |  |
| Further Information:<br>(v) Who pays GB loan installment<br>(vi) Mobile lady<br>(vii) Grameen Education Loan<br>(viii) Any other loan like GB,<br>BRAC ASA etc |   | Existing Loan: BDT 140000, Outstanding loan: BDT 127240<br>Father<br>No<br>No<br>No                                                                                                                 |  |  |