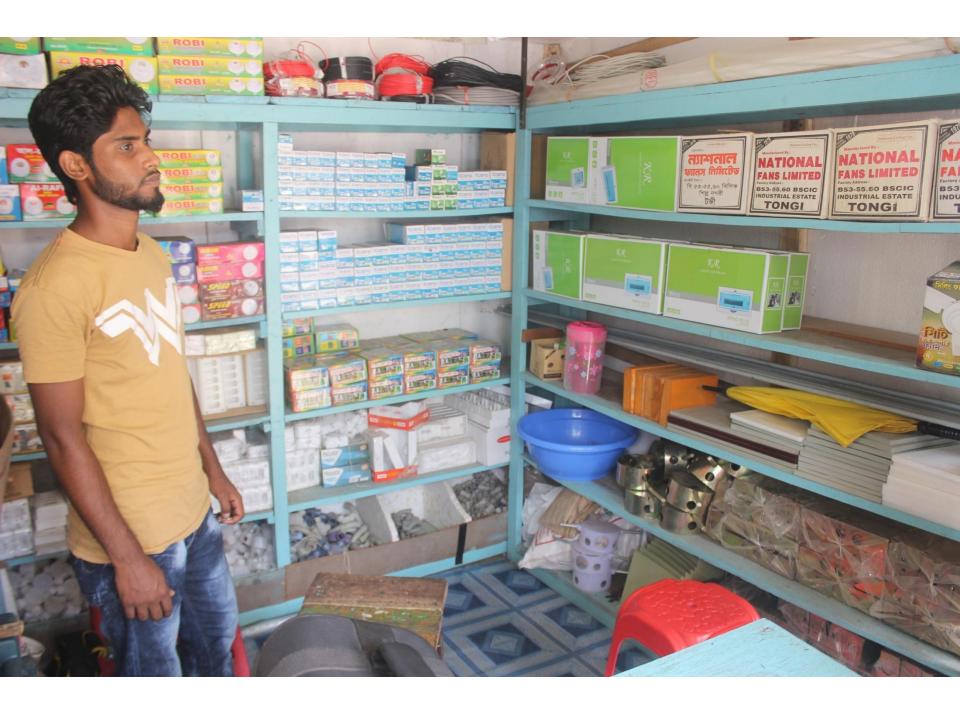

| Proposed Nobin Udyokta Business Info              |   |                                                                                                                                                                                                                                                                                                                                                        |  |  |
|---------------------------------------------------|---|--------------------------------------------------------------------------------------------------------------------------------------------------------------------------------------------------------------------------------------------------------------------------------------------------------------------------------------------------------|--|--|
| Business Name                                     | : | BISMILLAH ELECTRIC                                                                                                                                                                                                                                                                                                                                     |  |  |
| Location                                          | : | Sipahipara bazar, Rampal, Munsigonj                                                                                                                                                                                                                                                                                                                    |  |  |
| Total Investment in BDT                           | : | BDT 190,000/-                                                                                                                                                                                                                                                                                                                                          |  |  |
| Financing                                         | : | Self BDT 120000/-(from existing business) 55%                                                                                                                                                                                                                                                                                                          |  |  |
|                                                   |   | Required Investment BDT 70,000/-(as equity) 45%                                                                                                                                                                                                                                                                                                        |  |  |
| Present salary/drawings from business (estimates) | : | BDT 5,000/-                                                                                                                                                                                                                                                                                                                                            |  |  |
| Proposed Salary                                   | : | BDT 5,000/-                                                                                                                                                                                                                                                                                                                                            |  |  |
| Size of shop                                      | : | 12ft x 10ft= 120 square ft                                                                                                                                                                                                                                                                                                                             |  |  |
| Security of the shop                              | : | BDT 50,000/-                                                                                                                                                                                                                                                                                                                                           |  |  |
| Implementation                                    | : | <ul> <li>The business is planned to be scaled up by investment in existing goods like; electric item etc.</li> <li>Average 25% gain on sale.</li> <li>The business is operating by entrepreneur. Existing no employee.</li> <li>The shop is rented.</li> <li>Collects goods from Nobabpur, Dhaka.</li> <li>Agreed grace period is 3 months.</li> </ul> |  |  |