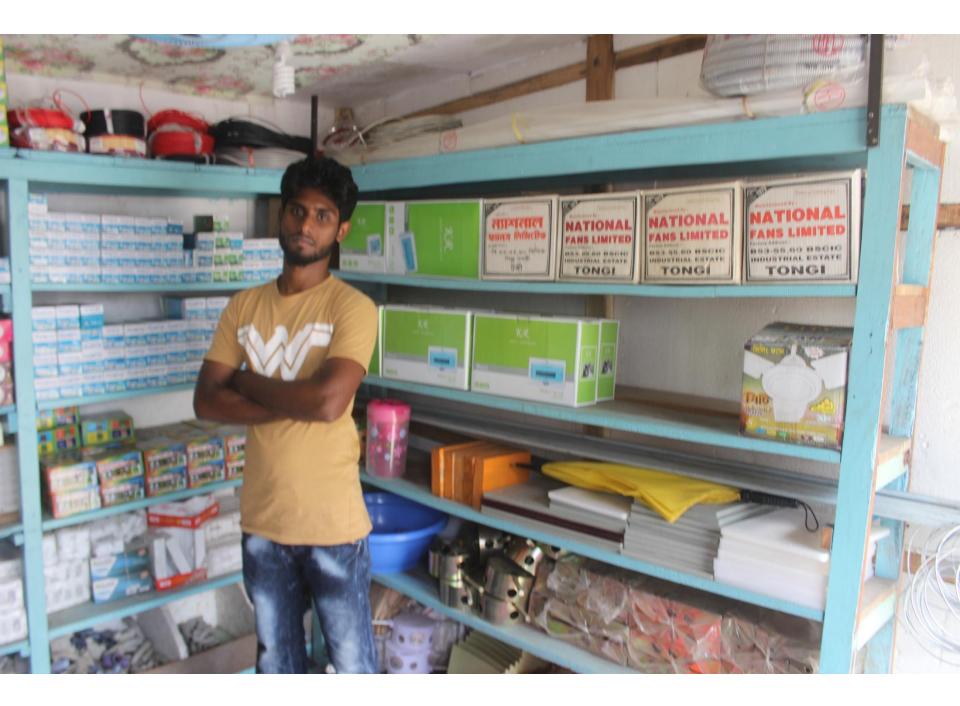

| Proposed Nobin Udyokta Business Info              |   |                                                                                                                                                                                                                                                                                                                                                        |  |  |
|---------------------------------------------------|---|--------------------------------------------------------------------------------------------------------------------------------------------------------------------------------------------------------------------------------------------------------------------------------------------------------------------------------------------------------|--|--|
| Business Name                                     | : | BISMILLAH ELECTRIC                                                                                                                                                                                                                                                                                                                                     |  |  |
| Location                                          | : | Sipahipara bazar, Rampal, Munsigonj                                                                                                                                                                                                                                                                                                                    |  |  |
| Total Investment in BDT                           | : | BDT 190,000/-                                                                                                                                                                                                                                                                                                                                          |  |  |
| Financing                                         | : | Self BDT 120000/-(from existing business) 55%                                                                                                                                                                                                                                                                                                          |  |  |
|                                                   |   | Required Investment BDT 70,000/-(as equity) 45%                                                                                                                                                                                                                                                                                                        |  |  |
| Present salary/drawings from business (estimates) | : | BDT 5,000/-                                                                                                                                                                                                                                                                                                                                            |  |  |
| Proposed Salary                                   | : | BDT 5,000/-                                                                                                                                                                                                                                                                                                                                            |  |  |
| Size of shop                                      | : | 12ft x 10ft= 120 square ft                                                                                                                                                                                                                                                                                                                             |  |  |
| Security of the shop                              | : | BDT 50,000/-                                                                                                                                                                                                                                                                                                                                           |  |  |
| Implementation                                    | : | <ul> <li>The business is planned to be scaled up by investment in existing goods like; electric item etc.</li> <li>Average 25% gain on sale.</li> <li>The business is operating by entrepreneur. Existing no employee.</li> <li>The shop is rented.</li> <li>Collects goods from Nobabpur, Dhaka.</li> <li>Agreed grace period is 3 months.</li> </ul> |  |  |