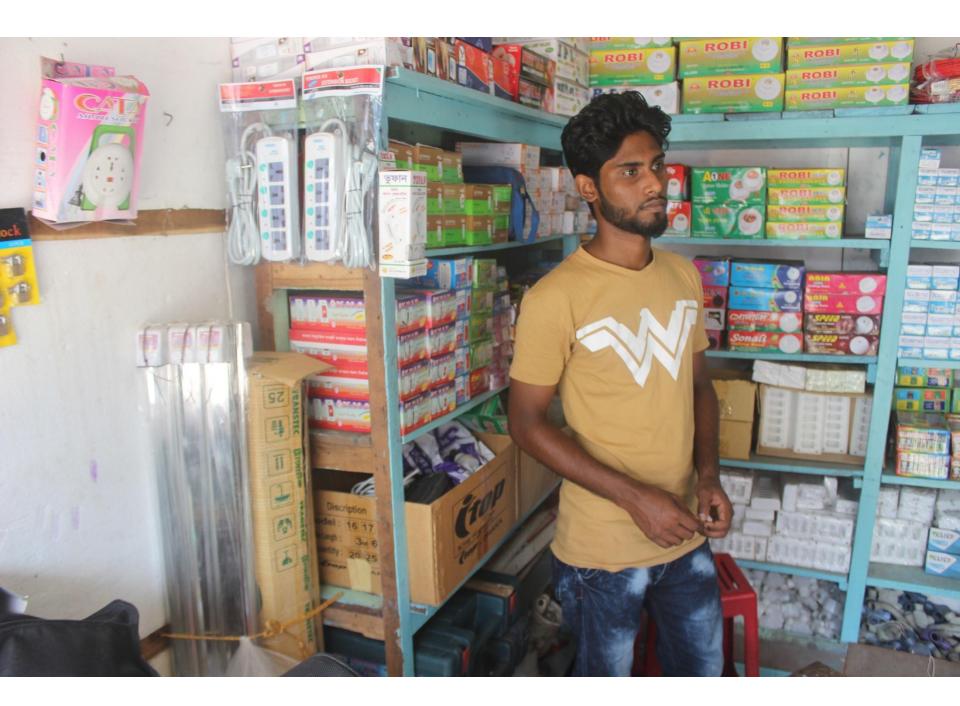

| Proposed Nobin Udyokta Business Info              |   |                                                                                                                                                                                                                                                                                                                                                        |  |  |
|---------------------------------------------------|---|--------------------------------------------------------------------------------------------------------------------------------------------------------------------------------------------------------------------------------------------------------------------------------------------------------------------------------------------------------|--|--|
| Business Name                                     | : | BISMILLAH ELECTRIC                                                                                                                                                                                                                                                                                                                                     |  |  |
| Location                                          | : | Sipahipara bazar, Rampal, Munsigonj                                                                                                                                                                                                                                                                                                                    |  |  |
| Total Investment in BDT                           | : | BDT 190,000/-                                                                                                                                                                                                                                                                                                                                          |  |  |
| Financing                                         | : | Self BDT 120000/-(from existing business) 55%                                                                                                                                                                                                                                                                                                          |  |  |
|                                                   |   | Required Investment BDT 70,000/-(as equity) 45%                                                                                                                                                                                                                                                                                                        |  |  |
| Present salary/drawings from business (estimates) | : | BDT 5,000/-                                                                                                                                                                                                                                                                                                                                            |  |  |
| Proposed Salary                                   | : | BDT 5,000/-                                                                                                                                                                                                                                                                                                                                            |  |  |
| Size of shop                                      | : | 12ft x 10ft= 120 square ft                                                                                                                                                                                                                                                                                                                             |  |  |
| Security of the shop                              | : | BDT 50,000/-                                                                                                                                                                                                                                                                                                                                           |  |  |
| Implementation                                    | : | <ul> <li>The business is planned to be scaled up by investment in existing goods like; electric item etc.</li> <li>Average 25% gain on sale.</li> <li>The business is operating by entrepreneur. Existing no employee.</li> <li>The shop is rented.</li> <li>Collects goods from Nobabpur, Dhaka.</li> <li>Agreed grace period is 3 months.</li> </ul> |  |  |