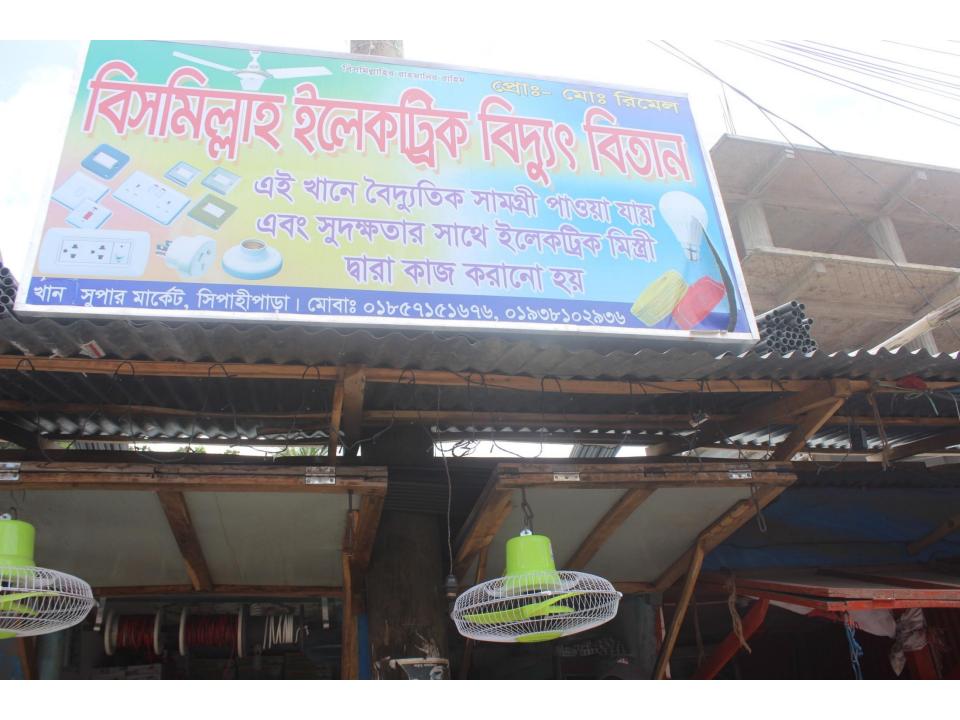

#### **Proposed NU Business Name: BISMILLAH ELECTRIC**

Project identification and prepared by: Md. Golam rusul, Munsigonj Unit, Munsigonj

Project verified by: Sushanto Kumar Bishwash

| Brief Bio of The Proposed Nobin Udyokta                                                                                                                        |   |                                                                                                                                                                                                     |  |  |
|----------------------------------------------------------------------------------------------------------------------------------------------------------------|---|-----------------------------------------------------------------------------------------------------------------------------------------------------------------------------------------------------|--|--|
| Name                                                                                                                                                           | : | RIMEL                                                                                                                                                                                               |  |  |
| Age                                                                                                                                                            | : | 01-01-1994 (22 Years)                                                                                                                                                                               |  |  |
| Education, till to date                                                                                                                                        | : | Class 9                                                                                                                                                                                             |  |  |
| Marital status                                                                                                                                                 | : | Unmarried                                                                                                                                                                                           |  |  |
| Children                                                                                                                                                       | : | -                                                                                                                                                                                                   |  |  |
| No. of siblings:                                                                                                                                               | : | 2 Brothers & 2 Sister                                                                                                                                                                               |  |  |
| Address                                                                                                                                                        | : | Vill: North Sipahipara, P.O: Rampal, P.S: Munsigonj, Dist: Munsigonj                                                                                                                                |  |  |
| Parent's and GB related Info<br>(i) Who is GB member<br>(ii) Mother's name<br>(iii) Father's name<br>(iv) GB member's info                                     |   | Mother Father ROKSANA<br>ROKSANA<br>KHORSHED ALAM<br>Branch: Rampal Munsigonj Centre # 85(Female),<br>Member ID: 7631, Group No: 07<br>Member since: 01-01-2006 (10Years)<br>First Ioan: BDT 20,000 |  |  |
| Further Information:<br>(v) Who pays GB loan installment<br>(vi) Mobile lady<br>(vii) Grameen Education Loan<br>(viii) Any other loan like GB,<br>BRAC ASA etc |   | Existing Loan: BDT 140000, Outstanding loan: BDT 127240<br>Father<br>No<br>No<br>No                                                                                                                 |  |  |

| Proposed Nobin Udyokta Business Info              |   |                                                                                                                                                                                                                                                                                                                                                        |  |  |
|---------------------------------------------------|---|--------------------------------------------------------------------------------------------------------------------------------------------------------------------------------------------------------------------------------------------------------------------------------------------------------------------------------------------------------|--|--|
| Business Name                                     | : | BISMILLAH ELECTRIC                                                                                                                                                                                                                                                                                                                                     |  |  |
| Location                                          | : | Sipahipara bazar, Rampal, Munsigonj                                                                                                                                                                                                                                                                                                                    |  |  |
| Total Investment in BDT                           | : | BDT 190,000/-                                                                                                                                                                                                                                                                                                                                          |  |  |
| Financing                                         | : | Self BDT 120000/-(from existing business) 55%                                                                                                                                                                                                                                                                                                          |  |  |
|                                                   |   | Required Investment BDT 70,000/-(as equity) 45%                                                                                                                                                                                                                                                                                                        |  |  |
| Present salary/drawings from business (estimates) | : | BDT 5,000/-                                                                                                                                                                                                                                                                                                                                            |  |  |
| Proposed Salary                                   | : | BDT 5,000/-                                                                                                                                                                                                                                                                                                                                            |  |  |
| Size of shop                                      | : | 12ft x 10ft= 120 square ft                                                                                                                                                                                                                                                                                                                             |  |  |
| Security of the shop                              | : | BDT 50,000/-                                                                                                                                                                                                                                                                                                                                           |  |  |
| Implementation                                    | : | <ul> <li>The business is planned to be scaled up by investment in existing goods like; electric item etc.</li> <li>Average 25% gain on sale.</li> <li>The business is operating by entrepreneur. Existing no employee.</li> <li>The shop is rented.</li> <li>Collects goods from Nobabpur, Dhaka.</li> <li>Agreed grace period is 3 months.</li> </ul> |  |  |