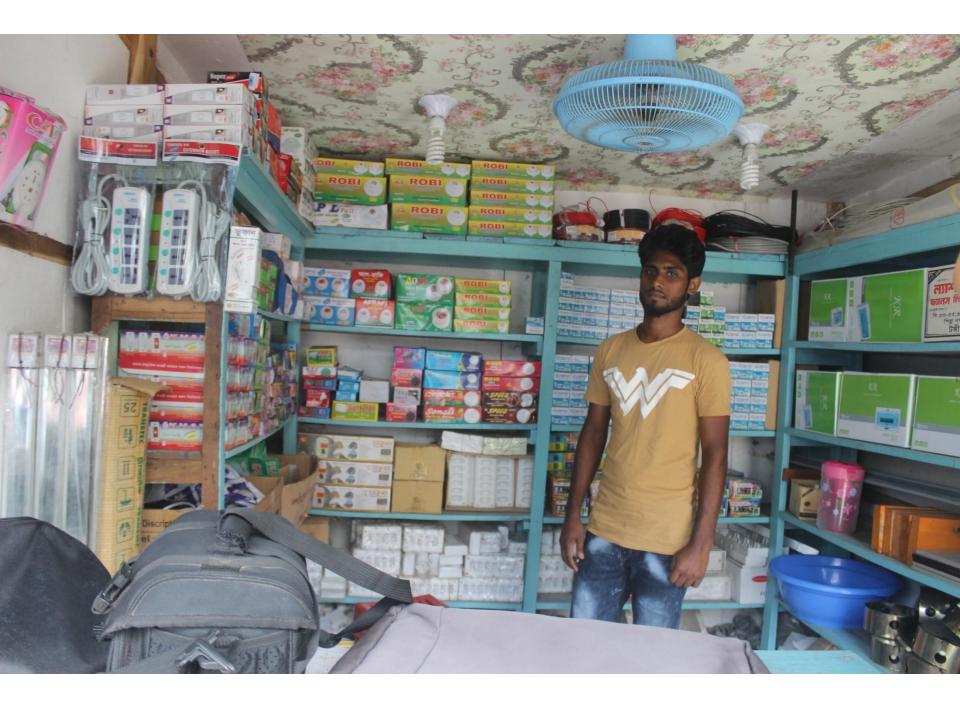

| Proposed Nobin Udyokta Business Info              |   |                                                                                                                                                                                                                                                                                                                                                        |  |  |
|---------------------------------------------------|---|--------------------------------------------------------------------------------------------------------------------------------------------------------------------------------------------------------------------------------------------------------------------------------------------------------------------------------------------------------|--|--|
| Business Name                                     | : | BISMILLAH ELECTRIC                                                                                                                                                                                                                                                                                                                                     |  |  |
| Location                                          | : | Sipahipara bazar, Rampal, Munsigonj                                                                                                                                                                                                                                                                                                                    |  |  |
| Total Investment in BDT                           | : | BDT 190,000/-                                                                                                                                                                                                                                                                                                                                          |  |  |
| Financing                                         | : | Self BDT 120000/-(from existing business) 55%                                                                                                                                                                                                                                                                                                          |  |  |
|                                                   |   | Required Investment BDT 70,000/-(as equity) 45%                                                                                                                                                                                                                                                                                                        |  |  |
| Present salary/drawings from business (estimates) | : | BDT 5,000/-                                                                                                                                                                                                                                                                                                                                            |  |  |
| Proposed Salary                                   | : | BDT 5,000/-                                                                                                                                                                                                                                                                                                                                            |  |  |
| Size of shop                                      | : | 12ft x 10ft= 120 square ft                                                                                                                                                                                                                                                                                                                             |  |  |
| Security of the shop                              | : | BDT 50,000/-                                                                                                                                                                                                                                                                                                                                           |  |  |
| Implementation                                    | : | <ul> <li>The business is planned to be scaled up by investment in existing goods like; electric item etc.</li> <li>Average 25% gain on sale.</li> <li>The business is operating by entrepreneur. Existing no employee.</li> <li>The shop is rented.</li> <li>Collects goods from Nobabpur, Dhaka.</li> <li>Agreed grace period is 3 months.</li> </ul> |  |  |