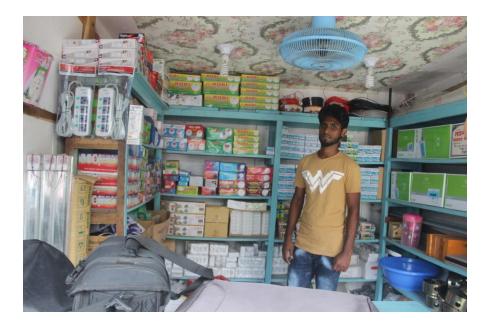

| Proposed Nobin Udyokta Business Info              |   |                                                                                                                                                                                                                                                                                                                                                        |  |  |
|---------------------------------------------------|---|--------------------------------------------------------------------------------------------------------------------------------------------------------------------------------------------------------------------------------------------------------------------------------------------------------------------------------------------------------|--|--|
| Business Name                                     | : | BISMILLAH ELECTRIC                                                                                                                                                                                                                                                                                                                                     |  |  |
| Location                                          | : | Sipahipara bazar, Rampal, Munsigonj                                                                                                                                                                                                                                                                                                                    |  |  |
| Total Investment in BDT                           | : | BDT 190,000/-                                                                                                                                                                                                                                                                                                                                          |  |  |
| Financing                                         | : | Self BDT 120000/-(from existing business) 55%                                                                                                                                                                                                                                                                                                          |  |  |
|                                                   |   | Required Investment BDT 70,000/-(as equity) 45%                                                                                                                                                                                                                                                                                                        |  |  |
| Present salary/drawings from business (estimates) | : | BDT 5,000/-                                                                                                                                                                                                                                                                                                                                            |  |  |
| Proposed Salary                                   | : | BDT 5,000/-                                                                                                                                                                                                                                                                                                                                            |  |  |
| Size of shop                                      | : | 12ft x 10ft= 120 square ft                                                                                                                                                                                                                                                                                                                             |  |  |
| Security of the shop                              | : | BDT 50,000/-                                                                                                                                                                                                                                                                                                                                           |  |  |
| Implementation                                    | : | <ul> <li>The business is planned to be scaled up by investment in existing goods like; electric item etc.</li> <li>Average 25% gain on sale.</li> <li>The business is operating by entrepreneur. Existing no employee.</li> <li>The shop is rented.</li> <li>Collects goods from Nobabpur, Dhaka.</li> <li>Agreed grace period is 3 months.</li> </ul> |  |  |