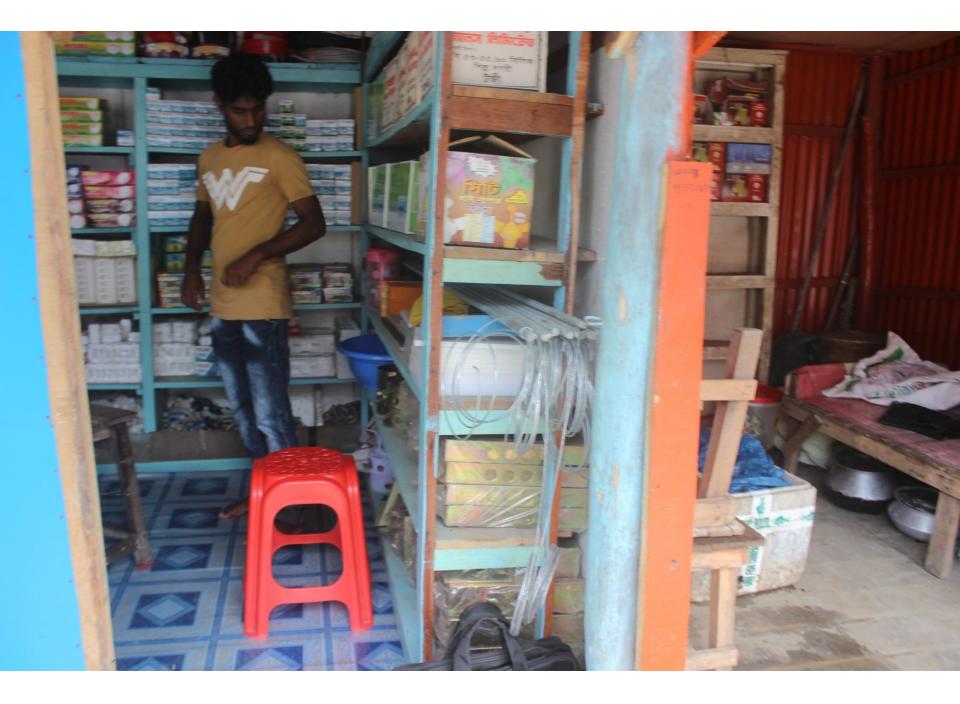

| Proposed Nobin Udyokta Business Info              |   |                                                                                                                                                                                                                                                                                                                                                        |  |  |
|---------------------------------------------------|---|--------------------------------------------------------------------------------------------------------------------------------------------------------------------------------------------------------------------------------------------------------------------------------------------------------------------------------------------------------|--|--|
| Business Name                                     | : | BISMILLAH ELECTRIC                                                                                                                                                                                                                                                                                                                                     |  |  |
| Location                                          | : | Sipahipara bazar, Rampal, Munsigonj                                                                                                                                                                                                                                                                                                                    |  |  |
| Total Investment in BDT                           | : | BDT 190,000/-                                                                                                                                                                                                                                                                                                                                          |  |  |
| Financing                                         | : | Self BDT 120000/-(from existing business) 55%                                                                                                                                                                                                                                                                                                          |  |  |
|                                                   |   | Required Investment BDT 70,000/-(as equity) 45%                                                                                                                                                                                                                                                                                                        |  |  |
| Present salary/drawings from business (estimates) | : | BDT 5,000/-                                                                                                                                                                                                                                                                                                                                            |  |  |
| Proposed Salary                                   | : | BDT 5,000/-                                                                                                                                                                                                                                                                                                                                            |  |  |
| Size of shop                                      | : | 12ft x 10ft= 120 square ft                                                                                                                                                                                                                                                                                                                             |  |  |
| Security of the shop                              | : | BDT 50,000/-                                                                                                                                                                                                                                                                                                                                           |  |  |
| Implementation                                    | : | <ul> <li>The business is planned to be scaled up by investment in existing goods like; electric item etc.</li> <li>Average 25% gain on sale.</li> <li>The business is operating by entrepreneur. Existing no employee.</li> <li>The shop is rented.</li> <li>Collects goods from Nobabpur, Dhaka.</li> <li>Agreed grace period is 3 months.</li> </ul> |  |  |