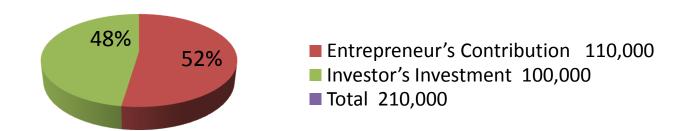

| Proposed Nobin Udyokta Business Info              |   |                                                                                                                                                                                                                                                                                                                                   |  |
|---------------------------------------------------|---|-----------------------------------------------------------------------------------------------------------------------------------------------------------------------------------------------------------------------------------------------------------------------------------------------------------------------------------|--|
| Business Name                                     | : | IMAM DAIRY FARM                                                                                                                                                                                                                                                                                                                   |  |
| Location                                          | : | Ramsing, Munsigonj Sadar, Munsigonj                                                                                                                                                                                                                                                                                               |  |
| Total Investment in BDT                           | : | BDT 210,000/-                                                                                                                                                                                                                                                                                                                     |  |
| Financing                                         | : | Self BDT 110,000/-(from existing business) 52% Required Investment BDT 100,000/-(as equity) 48%                                                                                                                                                                                                                                   |  |
| Present salary/drawings from business (estimates) | : | BDT 5,000/-                                                                                                                                                                                                                                                                                                                       |  |
| Proposed Salary                                   | : | BDT 5,000/-                                                                                                                                                                                                                                                                                                                       |  |
| Size of shop                                      | : | 10ft x 10ft= 100 square ft                                                                                                                                                                                                                                                                                                        |  |
| Security of the shop                              | : |                                                                                                                                                                                                                                                                                                                                   |  |
| Implementation                                    | : | <ul> <li>The business is planned to be scaled up by investment in existing goods like; milk etc.</li> <li>Average % gain on sale.</li> <li>The business is operating by entrepreneur. Existing no employee.</li> <li>The shop is own.</li> <li>Collects goods from Faridpur.</li> <li>Agreed grace period is 3 months.</li> </ul> |  |

| Investment Breakdown |          |          |        |  |  |
|----------------------|----------|----------|--------|--|--|
| Particulars          | Existing | Proposed | Total  |  |  |
| Red sindhi cow       | 100,000  | 100,000  | 200000 |  |  |
| Red sindhi calf      | 10,000   |          | 10000  |  |  |
|                      | 110,000  | 100,000  | 210000 |  |  |