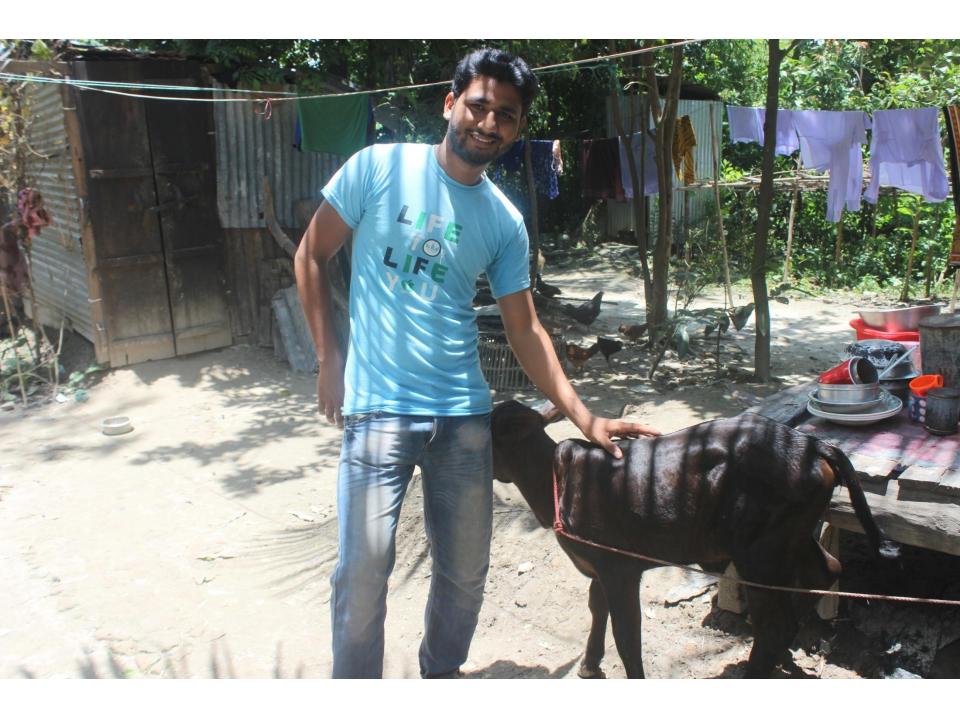

# Pictures

| Investment Breakdown |          |          |        |  |  |
|----------------------|----------|----------|--------|--|--|
| Particulars          | Existing | Proposed | Total  |  |  |
| Red sindhi cow       | 100,000  | 100,000  | 200000 |  |  |
| Red sindhi calf      | 10,000   |          | 10000  |  |  |
|                      | 110,000  | 100,000  | 210000 |  |  |