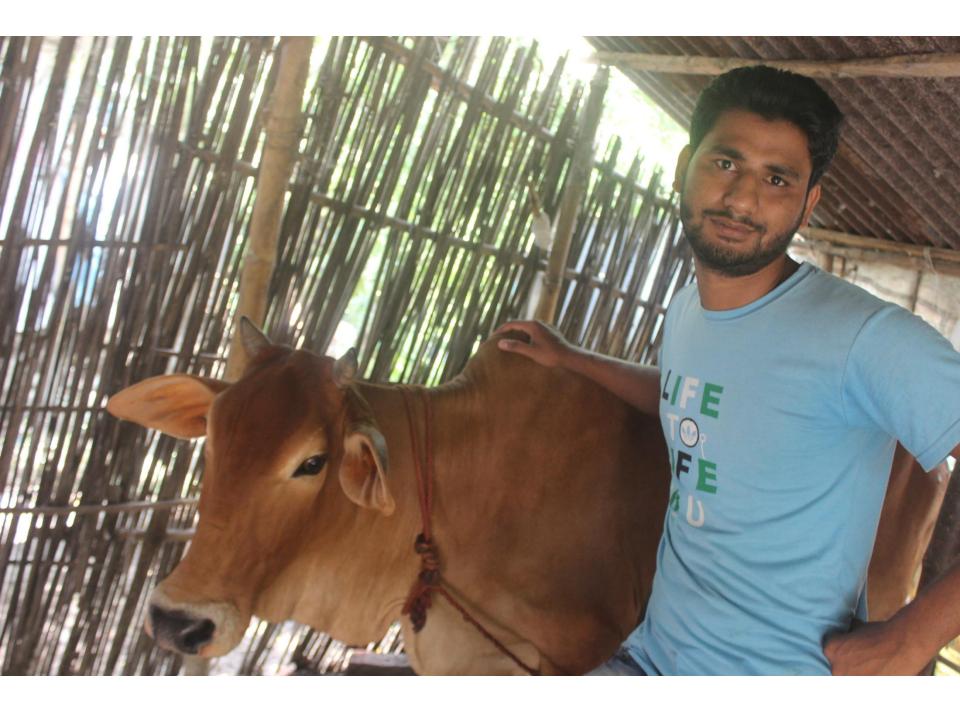

# Pictures

| Proposed Nobin Udyokta Business Info              |   |                                                                                                                                                                                                                                                                                                                                   |  |
|---------------------------------------------------|---|-----------------------------------------------------------------------------------------------------------------------------------------------------------------------------------------------------------------------------------------------------------------------------------------------------------------------------------|--|
| Business Name                                     | : | IMAM DAIRY FARM                                                                                                                                                                                                                                                                                                                   |  |
| Location                                          | : | Ramsing, Munsigonj Sadar, Munsigonj                                                                                                                                                                                                                                                                                               |  |
| Total Investment in BDT                           | : | BDT 210,000/-                                                                                                                                                                                                                                                                                                                     |  |
| Financing                                         | : | Self BDT 110,000/-(from existing business) 52% Required Investment BDT 100,000/-(as equity) 48%                                                                                                                                                                                                                                   |  |
| Present salary/drawings from business (estimates) | : | BDT 5,000/-                                                                                                                                                                                                                                                                                                                       |  |
| Proposed Salary                                   | : | BDT 5,000/-                                                                                                                                                                                                                                                                                                                       |  |
| Size of shop                                      | : | 10ft x 10ft= 100 square ft                                                                                                                                                                                                                                                                                                        |  |
| Security of the shop                              | : |                                                                                                                                                                                                                                                                                                                                   |  |
| Implementation                                    | : | <ul> <li>The business is planned to be scaled up by investment in existing goods like; milk etc.</li> <li>Average % gain on sale.</li> <li>The business is operating by entrepreneur. Existing no employee.</li> <li>The shop is own.</li> <li>Collects goods from Faridpur.</li> <li>Agreed grace period is 3 months.</li> </ul> |  |

| Investment Breakdown |          |          |        |  |  |
|----------------------|----------|----------|--------|--|--|
| Particulars          | Existing | Proposed | Total  |  |  |
| Red sindhi cow       | 100,000  | 100,000  | 200000 |  |  |
| Red sindhi calf      | 10,000   |          | 10000  |  |  |
|                      | 110,000  | 100,000  | 210000 |  |  |