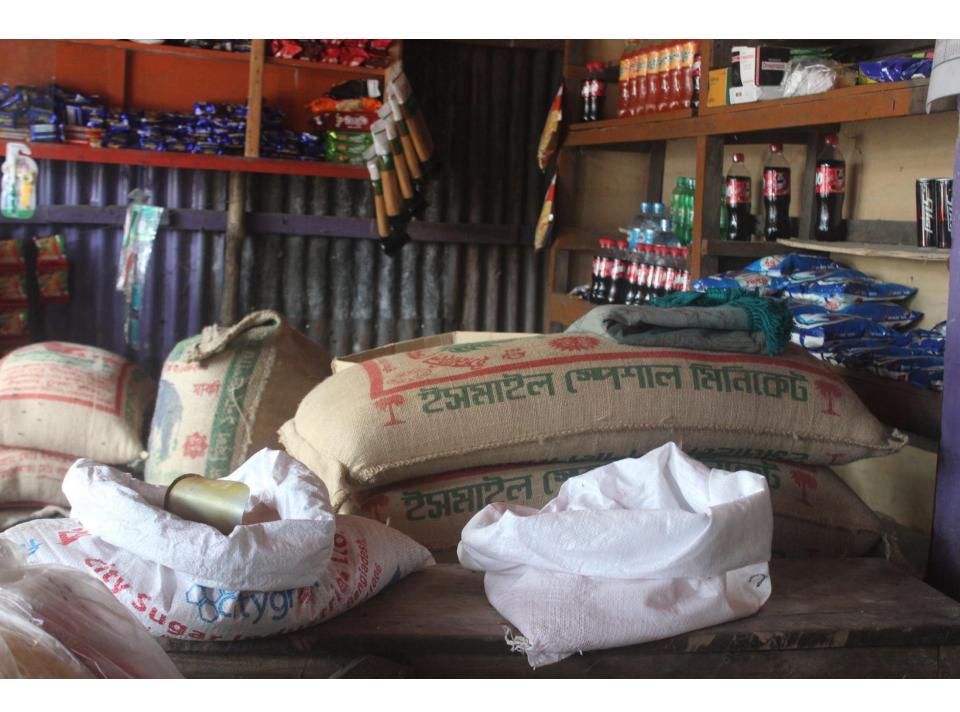

# Pictures

MONT OFI-

The course mander of a sour town a thing the series of the

THING ME STHING!

THE SE MESTIS!

THE STANGEMEN,

THE MANY AND THE

RUSTO :- OHIGHINIT