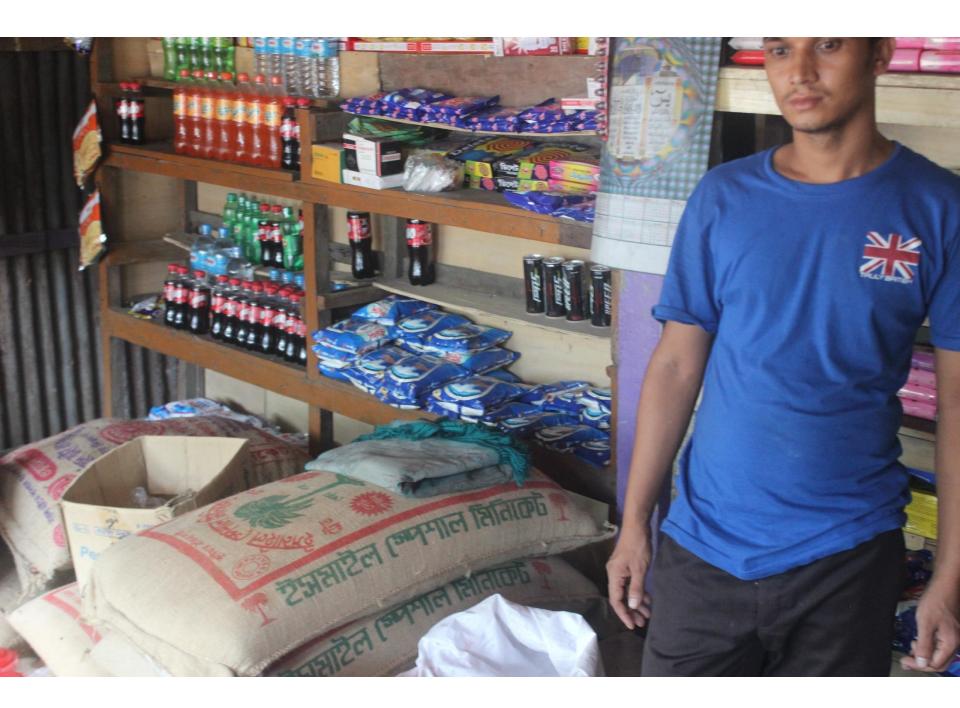

# Pictures

MONT OFI-

The course mander of a sour town a thing the series of the

THING ME STHING!

THE SE MESTIS!

THE STANGEMEN,

THE MANY AND THE

RUSTO :- OHIGHINIT