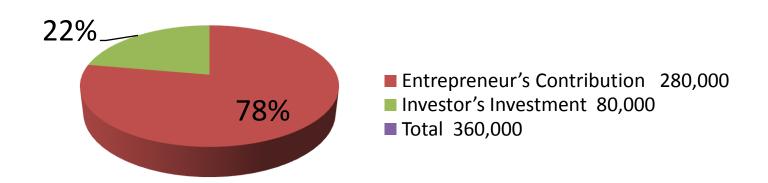

| Inves           | tment Breakdow | n        |        |
|-----------------|----------------|----------|--------|
| Particulars     | Existing       | Proposed | Total  |
| Grocaries items | 100,000        | 100,000  | 200000 |
|                 | 100,000        | 100,000  | 200000 |