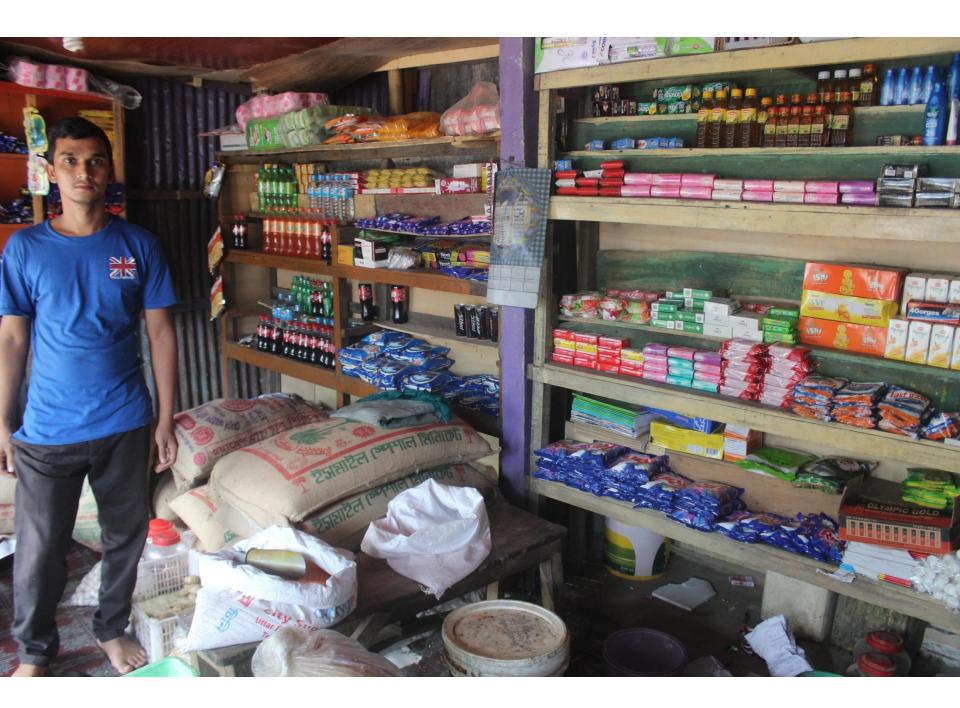

# Pictures

MONT OFI-

The course mander of a sour town a thing the series of the

THING ME STHING!

THE SE MESTIS!

THE STANGEMEN,

THE MANY AND THE

RUSTO :- OHIGHINIT