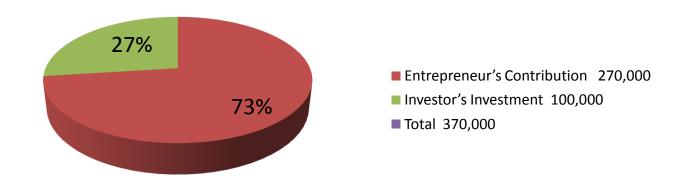

| Investment Breakdown |          |          |        |  |  |
|----------------------|----------|----------|--------|--|--|
| Particulars          | Existing | Proposed | Total  |  |  |
| Australian cow       | 200,000  | 100,000  | 300000 |  |  |
| Australian ox        | 70,000   |          | 70000  |  |  |
|                      | 270,000  | 100,000  | 370000 |  |  |