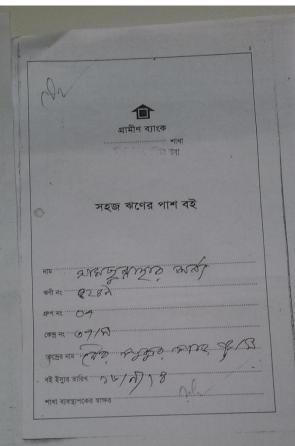

#### **Proposed NU Business Name: TANHA DAIRY FARM**

Project identification and prepared by: Md. Golam rusul, Munsigonj Unit, Munsigonj

Project verified by: Sushanto Kumar Bishwash

| Brief Bio of The Proposed Nobin Udyokta        |   |                                                                           |  |
|------------------------------------------------|---|---------------------------------------------------------------------------|--|
| Name                                           | : | UJJOL SOIAL                                                               |  |
| Age                                            | : | 12-10-1985 (31 Years)                                                     |  |
| Education, till to date                        | : | Class V                                                                   |  |
| Marital status                                 | : | Married                                                                   |  |
| Children                                       | : | 1 Daughter 2 Sons                                                         |  |
| No. of siblings:                               |   | 2 Brothers & 1 Sister                                                     |  |
| Address                                        | : | Vill: Noiropukurpar, P.O: Ghasi Pukur Par P.S: Munsigonj, Dist: Munsigonj |  |
| Parent's and GB related Info                   |   |                                                                           |  |
| (i) Who is GB member                           | : | Mother Father                                                             |  |
| (ii) Mother's name                             | : | SHAMSUN NAHAR                                                             |  |
| (iii) Father's name                            | : | ABU BOKKOR SOIAL                                                          |  |
| (iv) GB member's info                          | : | Branch: Modina bajar Munsigonj, Centre # 37(Female),                      |  |
|                                                |   | Member ID: 5249, Group No: 07                                             |  |
|                                                |   | Member since: 1-2-06(10Years)                                             |  |
|                                                |   | First loan: BDT12,000                                                     |  |
| Further Information:                           |   | Existing Loan: BDT 80000, Outstanding loan: BDT 52140                     |  |
| (v) Who pays GB loan installment               | : | Father                                                                    |  |
| (vi) Mobile lady                               | : | No                                                                        |  |
| (vii) Grameen Education Loan                   | : | : No                                                                      |  |
| (viii) Any other loan like GB,<br>BRAC ASA etc | : | No                                                                        |  |

#### BRIEF HISTORY OF GB LOAN UTILIZATION BY HIS FAMILY

**SHAMSUN NAHAR** joined Grameen Bank since 10 years ago. At first she took 12,000 taka loan from Grameen Bank. She gradually took loan from GB. Utilize loan in business.