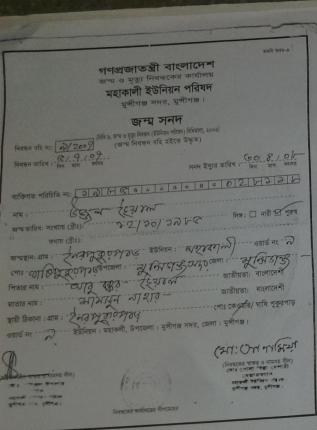

#### **Proposed NU Business Name: TANHA DAIRY FARM**

Project identification and prepared by: Md. Golam rusul, Munsigonj Unit, Munsigonj

Project verified by: Sushanto Kumar Bishwash

| Brief Bio of The Proposed Nobin Udyokta        |   |                                                                           |  |
|------------------------------------------------|---|---------------------------------------------------------------------------|--|
| Name                                           | : | UJJOL SOIAL                                                               |  |
| Age                                            | : | 12-10-1985 (31 Years)                                                     |  |
| Education, till to date                        | : | Class V                                                                   |  |
| Marital status                                 | : | Married                                                                   |  |
| Children                                       | : | 1 Daughter 2 Sons                                                         |  |
| No. of siblings:                               |   | 2 Brothers & 1 Sister                                                     |  |
| Address                                        | : | Vill: Noiropukurpar, P.O: Ghasi Pukur Par P.S: Munsigonj, Dist: Munsigonj |  |
| Parent's and GB related Info                   |   |                                                                           |  |
| (i) Who is GB member                           | : | Mother Father                                                             |  |
| (ii) Mother's name                             | : | SHAMSUN NAHAR                                                             |  |
| (iii) Father's name                            | : | ABU BOKKOR SOIAL                                                          |  |
| (iv) GB member's info                          | : | Branch: Modina bajar Munsigonj, Centre # 37(Female),                      |  |
|                                                |   | Member ID: 5249, Group No: 07                                             |  |
|                                                |   | Member since: 1-2-06(10Years)                                             |  |
|                                                |   | First loan: BDT12,000                                                     |  |
| Further Information:                           |   | Existing Loan: BDT 80000, Outstanding loan: BDT 52140                     |  |
| (v) Who pays GB loan installment               | : | Father                                                                    |  |
| (vi) Mobile lady                               | : | No                                                                        |  |
| (vii) Grameen Education Loan                   | : | : No                                                                      |  |
| (viii) Any other loan like GB,<br>BRAC ASA etc | : | No                                                                        |  |

#### BRIEF HISTORY OF GB LOAN UTILIZATION BY HIS FAMILY

**SHAMSUN NAHAR** joined Grameen Bank since 10 years ago. At first she took 12,000 taka loan from Grameen Bank. She gradually took loan from GB. Utilize loan in business.