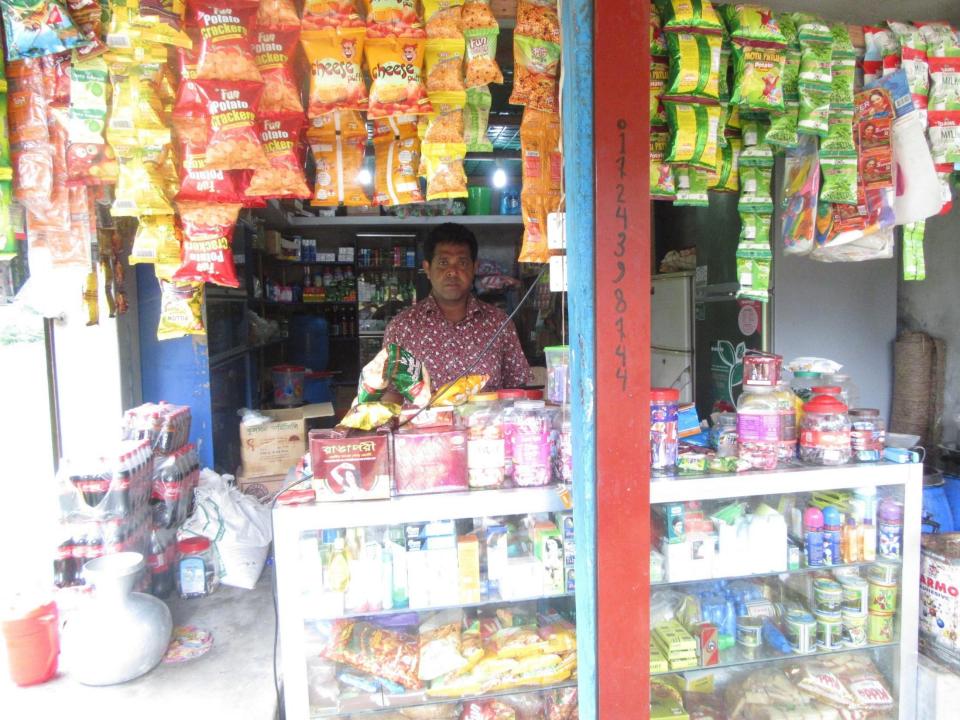

| Proposed Nobin Udyokta Business Info              |   |                                                                                                                                                                                                                                                                                                                                                      |  |  |
|---------------------------------------------------|---|------------------------------------------------------------------------------------------------------------------------------------------------------------------------------------------------------------------------------------------------------------------------------------------------------------------------------------------------------|--|--|
| Business Name                                     | : | AFRIN STORE                                                                                                                                                                                                                                                                                                                                          |  |  |
| Location                                          | : | Sinaboho Bazaar, Kaliakoir                                                                                                                                                                                                                                                                                                                           |  |  |
| Total Investment in BDT                           | : | BDT 350,000/-                                                                                                                                                                                                                                                                                                                                        |  |  |
| Financing                                         | : | Self BDT 2,50,000/-(from existing business) % Required Investment BDT 1,00,000/-(as equity) %                                                                                                                                                                                                                                                        |  |  |
| Present salary/drawings from business (estimates) | : | BDT 5,000/-                                                                                                                                                                                                                                                                                                                                          |  |  |
| Proposed Salary                                   | : | BDT 5,000/-                                                                                                                                                                                                                                                                                                                                          |  |  |
| Size of shop                                      | : | 18 ft x 12 ft= 216 square ft                                                                                                                                                                                                                                                                                                                         |  |  |
| Security of the shop                              | : | -                                                                                                                                                                                                                                                                                                                                                    |  |  |
| Implementation                                    | : | <ul> <li>The business is planned to be scaled up by investment in existing goods like; Rice, Pulse, Flour etc.</li> <li>Average 10% gain on sale.</li> <li>The business is operating by entrepreneur. Existing no employees.</li> <li>The shop is owned.</li> <li>Collects goods from Kaliakoir</li> <li>Agreed grace period is 3 months.</li> </ul> |  |  |