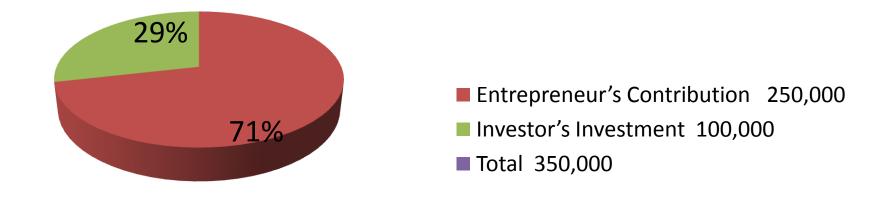

| Investment Breakdown             |          |          |                |  |  |
|----------------------------------|----------|----------|----------------|--|--|
| Particulars                      | Existing | Proposed | Proposed Total |  |  |
| Rice (50 x100)                   | 50,000   | 35,000   | 85,000         |  |  |
| Cosmetics (300 x 85)             | 25,000   | 5,000    | 30,000         |  |  |
| Soft Drinks (555 x 50)           | 25,000   | 10,000   | 35,000         |  |  |
| Sugar                            | 45,000   | 15,000   | 60,000         |  |  |
| Pulse                            | 40,000   | 10,000   | 50,000         |  |  |
| Soya Bin Oil                     | 35,000   | 10,000   | 45,000         |  |  |
| Biscuit                          | 3,000    | 5,000    | 8,000          |  |  |
| Soap                             | 5,000    | 5,000    | 10,000         |  |  |
| Chips, Turmeric, Salt, Spice etc | 22,000   | 5,000    | 27,000         |  |  |
| Total                            | 250,000  | 100,000  | 350,000        |  |  |