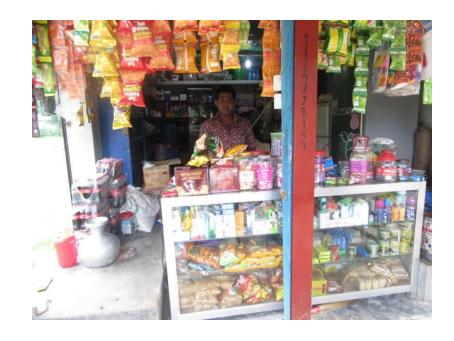

| Proposed Nobin Udyokta Business Info              |   |                                                                                                                                                                                                                                                                                                                                                      |  |  |
|---------------------------------------------------|---|------------------------------------------------------------------------------------------------------------------------------------------------------------------------------------------------------------------------------------------------------------------------------------------------------------------------------------------------------|--|--|
| Business Name                                     | : | AFRIN STORE                                                                                                                                                                                                                                                                                                                                          |  |  |
| Location                                          | : | Sinaboho Bazaar, Kaliakoir                                                                                                                                                                                                                                                                                                                           |  |  |
| Total Investment in BDT                           | : | BDT 350,000/-                                                                                                                                                                                                                                                                                                                                        |  |  |
| Financing                                         | : | Self BDT 2,50,000/-(from existing business) % Required Investment BDT 1,00,000/-(as equity) %                                                                                                                                                                                                                                                        |  |  |
| Present salary/drawings from business (estimates) | : | BDT 5,000/-                                                                                                                                                                                                                                                                                                                                          |  |  |
| Proposed Salary                                   | : | BDT 5,000/-                                                                                                                                                                                                                                                                                                                                          |  |  |
| Size of shop                                      | : | 18 ft x 12 ft= 216 square ft                                                                                                                                                                                                                                                                                                                         |  |  |
| Security of the shop                              | : | -                                                                                                                                                                                                                                                                                                                                                    |  |  |
| Implementation                                    | : | <ul> <li>The business is planned to be scaled up by investment in existing goods like; Rice, Pulse, Flour etc.</li> <li>Average 10% gain on sale.</li> <li>The business is operating by entrepreneur. Existing no employees.</li> <li>The shop is owned.</li> <li>Collects goods from Kaliakoir</li> <li>Agreed grace period is 3 months.</li> </ul> |  |  |