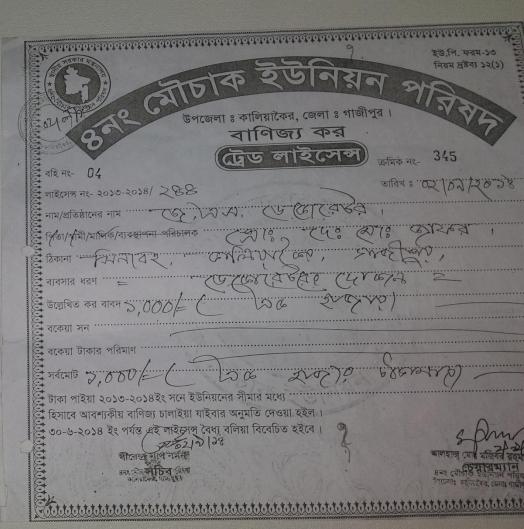

| Proposed Nobin Udyokta Business Info              |   |                                                                                                                                                                                                                                                                                                                                                    |  |  |
|---------------------------------------------------|---|----------------------------------------------------------------------------------------------------------------------------------------------------------------------------------------------------------------------------------------------------------------------------------------------------------------------------------------------------|--|--|
| Business Name                                     | : | J S DECORATOR                                                                                                                                                                                                                                                                                                                                      |  |  |
| Location                                          | : | Simaboho, Bazaar, Kaliakoir, Gazipur                                                                                                                                                                                                                                                                                                               |  |  |
| Total Investment in BDT                           | : | BDT 300,000/-                                                                                                                                                                                                                                                                                                                                      |  |  |
| Financing                                         | : | Self BDT 200,000/-(from existing business) % Required Investment BDT 1,00,000/-(as equity) %                                                                                                                                                                                                                                                       |  |  |
| Present salary/drawings from business (estimates) | : | BDT 5,000/-                                                                                                                                                                                                                                                                                                                                        |  |  |
| Proposed Salary                                   | : | BDT 5,000/-                                                                                                                                                                                                                                                                                                                                        |  |  |
| Size of shop                                      | : | 20 ft x 12 ft= 240square ft                                                                                                                                                                                                                                                                                                                        |  |  |
| Security of the shop                              | : | BDT 15,000/-                                                                                                                                                                                                                                                                                                                                       |  |  |
| Implementation                                    | : | <ul> <li>The business is planned to be scaled up by investment in existing goods like; decorating item etc.</li> <li>Average 15% gain on sale.</li> <li>The business is operating by entrepreneur. Existing no employees.</li> <li>The shop is rented.</li> <li>Collects goods from Shofipur.</li> <li>Agreed grace period is 3 months.</li> </ul> |  |  |