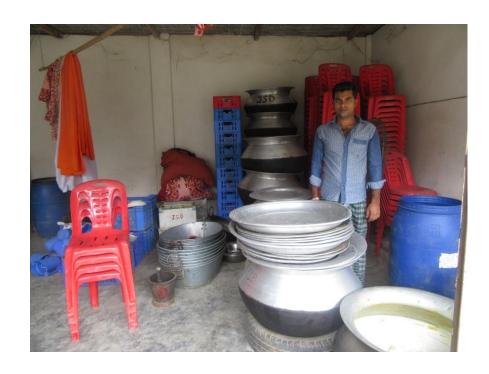

#### **Proposed NU Business Name: J S DECORATOR**



Project identification and prepared by: Md. Nurul Islam, Kaliakoir Unit, Gazipur

Project verified by: MD. Mizanur Rahman Patowary



| Brief Bio of The Proposed Nobin Udyokta                                                                        |         |                                                                                                                                                                                           |  |  |
|----------------------------------------------------------------------------------------------------------------|---------|-------------------------------------------------------------------------------------------------------------------------------------------------------------------------------------------|--|--|
| Name