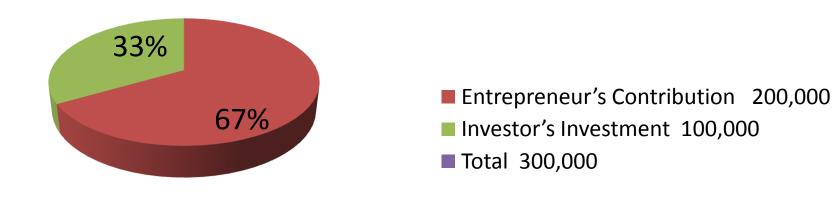

| Investment Breakdown                        |          |          |                |  |  |  |  |
|---------------------------------------------|----------|----------|----------------|--|--|--|--|
| Particulars                                 | Existing | Proposed | Proposed Total |  |  |  |  |
| Large Pot (13 x 1300)                       | 40,000   | 0        | 40,000         |  |  |  |  |
| Chair (120 x250)                            | 30,000   | 35,000   | 65,000         |  |  |  |  |
| Jug (50 x 300)                              | 1,500    | 10,000   | 11,500         |  |  |  |  |
| Ceramic Plate (200 x 50)                    | 10,000   | 22,000   | 32,000         |  |  |  |  |
| Melamine (150 x 35 )                        | 5,250    | 8,000    | 13,250         |  |  |  |  |
| Rice Bowl                                   | 5,000    | 10,000   | 15,000         |  |  |  |  |
| Glass, Fan, Table, Spoon, Tripple, Umbrella | 100,000  | 5,000    | 105,000        |  |  |  |  |
| etc                                         |          |          |                |  |  |  |  |
| Washing Top                                 | 5,000    | 5,000    | 10,000         |  |  |  |  |
| Others                                      | 3,250    | 5,000    | 8,250          |  |  |  |  |
| Total                                       | 200,000  | 100,000  | 300,000        |  |  |  |  |