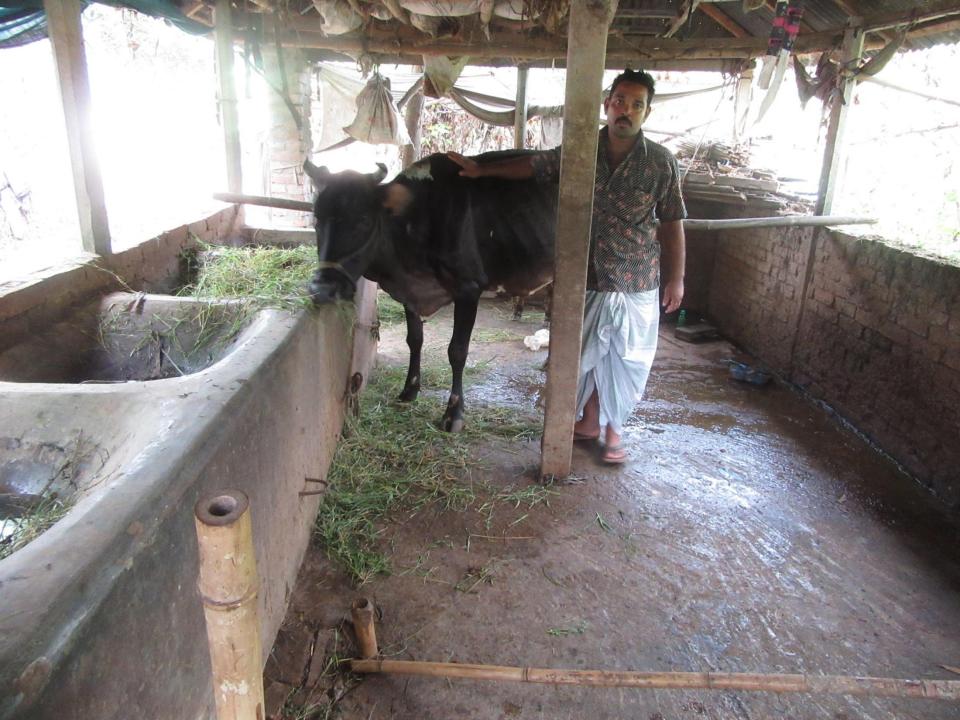

| Proposed Nobin Udyokta Business Info              |   |                                                                                                                                                                                                                                                                                                                                                                             |  |  |
|---------------------------------------------------|---|-----------------------------------------------------------------------------------------------------------------------------------------------------------------------------------------------------------------------------------------------------------------------------------------------------------------------------------------------------------------------------|--|--|
| Business Name                                     | : | MA DAIRY FARM                                                                                                                                                                                                                                                                                                                                                               |  |  |
| Location                                          | : | Kuyarahala, Ehabagan, Kaliakoir, Gazipur                                                                                                                                                                                                                                                                                                                                    |  |  |
| Total Investment in BDT                           | : | BDT 200,000/-                                                                                                                                                                                                                                                                                                                                                               |  |  |
| Financing                                         | : | Self BDT 1,0,000/-(from existing business) 50% Required Investment BDT 1,00,000/-(as equity) 50%                                                                                                                                                                                                                                                                            |  |  |
| Present salary/drawings from business (estimates) | : | BDT 5,000/-                                                                                                                                                                                                                                                                                                                                                                 |  |  |
| Proposed Salary                                   |   | BDT 5,000/-                                                                                                                                                                                                                                                                                                                                                                 |  |  |
| Size of shop                                      |   | 15 ft x 20 ft= 300 square ft                                                                                                                                                                                                                                                                                                                                                |  |  |
| Security of the shop                              |   | -                                                                                                                                                                                                                                                                                                                                                                           |  |  |
| Implementation                                    | : | <ul> <li>The business is planned to be scaled up by investment in existing goods like; milk etc.</li> <li>Daily milk production is 8 liter and milk price is BDT 50.</li> <li>The business is operating by entrepreneur. Existing no employees.</li> <li>The farm is owned.</li> <li>Collects goods from local market.</li> <li>Agreed grace period is 3 months.</li> </ul> |  |  |

| Investment Breakdown |          |          |                       |  |  |
|----------------------|----------|----------|-----------------------|--|--|
| Particulars          | Existing | Proposed | <b>Proposed Total</b> |  |  |
| Cow (1)              | 80,000   | 90,000   | 170,000               |  |  |
| Calf (1)             | 20,000   | 10,000   | 30,000                |  |  |
| Total                | 100,000  | 100,000  | 200,000               |  |  |