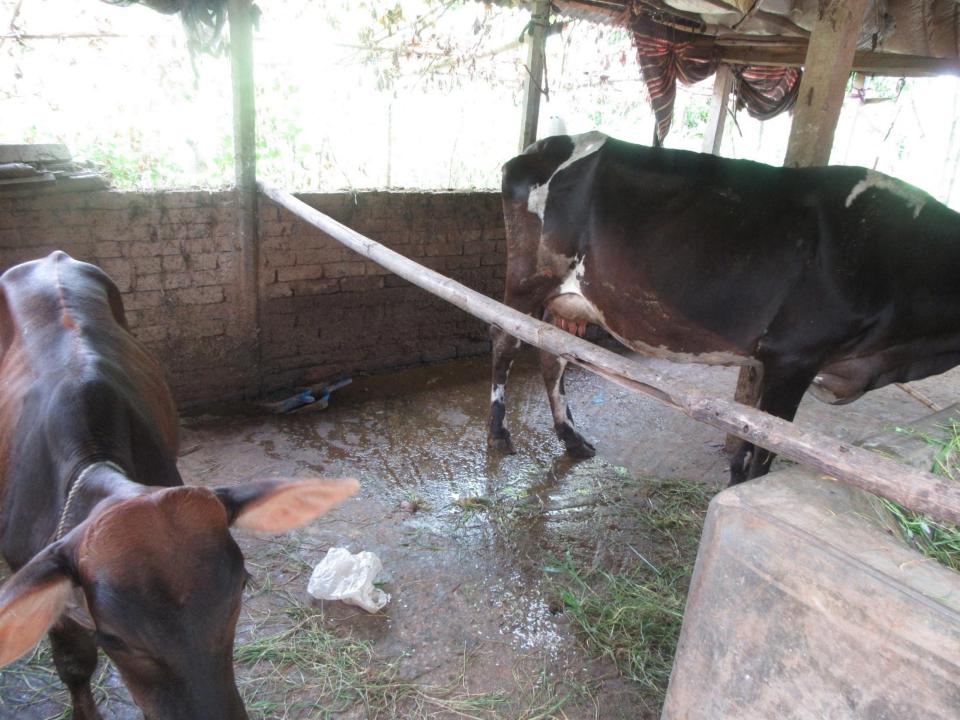

| Proposed Nobin Udyokta Business Info              |   |                                                                                                                                                                                                                                                                                                                                                                             |  |  |
|---------------------------------------------------|---|-----------------------------------------------------------------------------------------------------------------------------------------------------------------------------------------------------------------------------------------------------------------------------------------------------------------------------------------------------------------------------|--|--|
| Business Name                                     | : | MA DAIRY FARM                                                                                                                                                                                                                                                                                                                                                               |  |  |
| Location                                          | : | Kuyarahala, Ehabagan, Kaliakoir, Gazipur                                                                                                                                                                                                                                                                                                                                    |  |  |
| Total Investment in BDT                           | : | BDT 200,000/-                                                                                                                                                                                                                                                                                                                                                               |  |  |
| Financing                                         | : | Self BDT 1,0,000/-(from existing business) 50% Required Investment BDT 1,00,000/-(as equity) 50%                                                                                                                                                                                                                                                                            |  |  |
| Present salary/drawings from business (estimates) | : | BDT 5,000/-                                                                                                                                                                                                                                                                                                                                                                 |  |  |
| Proposed Salary                                   |   | BDT 5,000/-                                                                                                                                                                                                                                                                                                                                                                 |  |  |
| Size of shop                                      |   | 15 ft x 20 ft= 300 square ft                                                                                                                                                                                                                                                                                                                                                |  |  |
| Security of the shop                              |   | -                                                                                                                                                                                                                                                                                                                                                                           |  |  |
| Implementation                                    | : | <ul> <li>The business is planned to be scaled up by investment in existing goods like; milk etc.</li> <li>Daily milk production is 8 liter and milk price is BDT 50.</li> <li>The business is operating by entrepreneur. Existing no employees.</li> <li>The farm is owned.</li> <li>Collects goods from local market.</li> <li>Agreed grace period is 3 months.</li> </ul> |  |  |

| Investment Breakdown |          |          |                       |  |  |
|----------------------|----------|----------|-----------------------|--|--|
| Particulars          | Existing | Proposed | <b>Proposed Total</b> |  |  |
| Cow (1)              | 80,000   | 90,000   | 170,000               |  |  |
| Calf (1)             | 20,000   | 10,000   | 30,000                |  |  |
| Total                | 100,000  | 100,000  | 200,000               |  |  |