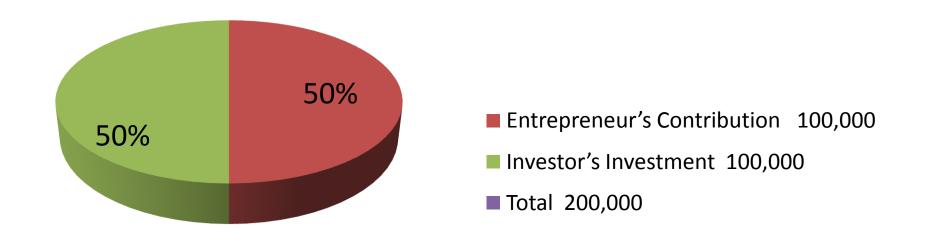

| Investment Breakdown |          |          |                       |  |  |
|----------------------|----------|----------|-----------------------|--|--|
| Particulars          | Existing | Proposed | <b>Proposed Total</b> |  |  |
| Cow (1)              | 80,000   | 90,000   | 170,000               |  |  |
| Calf (1)             | 20,000   | 10,000   | 30,000                |  |  |
| Total                | 100,000  | 100,000  | 200,000               |  |  |