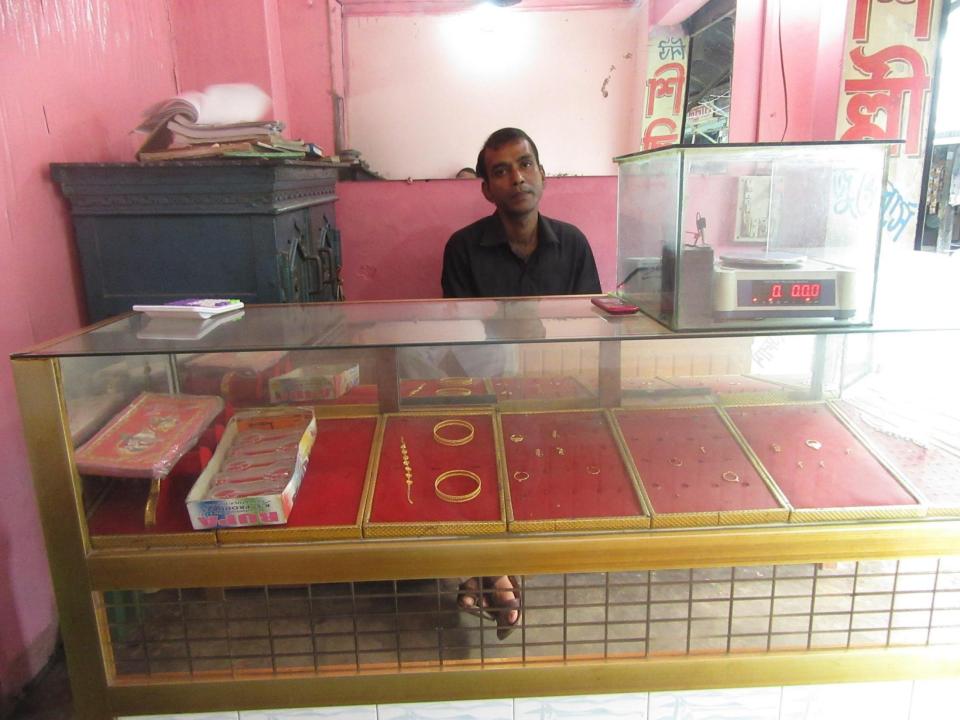

#### **Proposed NU Business Name: NEW SHILPI JEWELARS**

Project identification and prepared by: Md. Nurul Islam, Kaliakoir Unit, Gazipur

Project verified by: MD. Mizanur Rahman Patowary

| Brief Bio of The Proposed Nobin Udyokta                                                                        |   |                                                                                                                                                                                    |  |  |
|----------------------------------------------------------------------------------------------------------------|---|------------------------------------------------------------------------------------------------------------------------------------------------------------------------------------|--|--|
| Name                                                                                                           | : | MD. SHARIFUL ISLAM                                                                                                                                                                 |  |  |
| Age                                                                                                            | : | 10-07-1982 (33 Years)                                                                                                                                                              |  |  |
| Education, till to date                                                                                        | : | Class VII                                                                                                                                                                          |  |  |
| Marital status                                                                                                 | : | Married                                                                                                                                                                            |  |  |
| Children                                                                                                       | : | 1 Daughter                                                                                                                                                                         |  |  |
| No. of siblings:                                                                                               | : | 2 Brothers & 2 Sisters                                                                                                                                                             |  |  |
| Address                                                                                                        | : | Vill: Muradpur, P.O: sakashor, P.S: Kaliakoir, Dist: Gazipur                                                                                                                       |  |  |
| Parent's and GB related Info (i) Who is GB member (ii) Mother's name (iii) Father's name (iv) GB member's info |   | Mother Father  MST. ALEYA  MD. SUKUR ALI  Branch: Muradpur Kaliakoir, Centre # 68(Female),  Member ID: 7547, Group No: 07  Member since: 13-09-2009(7Years)  First loan: BDT 10000 |  |  |
| Further Information:                                                                                           |   | Existing Loan: BDT 90000 Outstanding loan: 66900                                                                                                                                   |  |  |
| (v) Who pays GB loan installment                                                                               | : | Father                                                                                                                                                                             |  |  |
| (vi) Mobile lady                                                                                               | : | No                                                                                                                                                                                 |  |  |
| (vii) Grameen Education Loan                                                                                   | : | No                                                                                                                                                                                 |  |  |
| (viii) Any other loan like GB,<br>BRAC ASA etc                                                                 | : | No                                                                                                                                                                                 |  |  |

| Proposed Nobin Udyokta Business Info              |            |                                                                                                                                                                                                                                                                                                                                                                                                    |  |
|---------------------------------------------------|------------|----------------------------------------------------------------------------------------------------------------------------------------------------------------------------------------------------------------------------------------------------------------------------------------------------------------------------------------------------------------------------------------------------|--|
| Business Name                                     | <b> </b> : | NEW SHILPI JEWELARS                                                                                                                                                                                                                                                                                                                                                                                |  |
| Location                                          | :          | Vannara Bazaar, Kaliakoir, Gazipur                                                                                                                                                                                                                                                                                                                                                                 |  |
| Total Investment in BDT                           | :          | BDT 185,000/-                                                                                                                                                                                                                                                                                                                                                                                      |  |
| Financing                                         | :          | Self BDT 1,05,000/-(from existing business) 57% Required Investment BDT 80,000/-(as equity) 43%                                                                                                                                                                                                                                                                                                    |  |
| Present salary/drawings from business (estimates) | :          | BDT 5,000/-                                                                                                                                                                                                                                                                                                                                                                                        |  |
| Proposed Salary                                   | <b>:</b>   | BDT 5,000/-                                                                                                                                                                                                                                                                                                                                                                                        |  |
| Size of shop                                      | :          | 09 ft x 11 ft= 99 square ft                                                                                                                                                                                                                                                                                                                                                                        |  |
| Security of the shop                              | :          | BDT 30,000/-                                                                                                                                                                                                                                                                                                                                                                                       |  |
| Implementation                                    | :          | <ul> <li>The business is planned to be scaled up by investment in existing goods like; ornaments etc.</li> <li>Average 30% gain on sale.</li> <li>The business is operating by entrepreneur. Existing 1 employees.</li> <li>After getting equity fund 1 will be appointed.</li> <li>The shop is rented.</li> <li>Collects goods from Gazipur.</li> <li>Agreed grace period is 3 months.</li> </ul> |  |

# Pictures