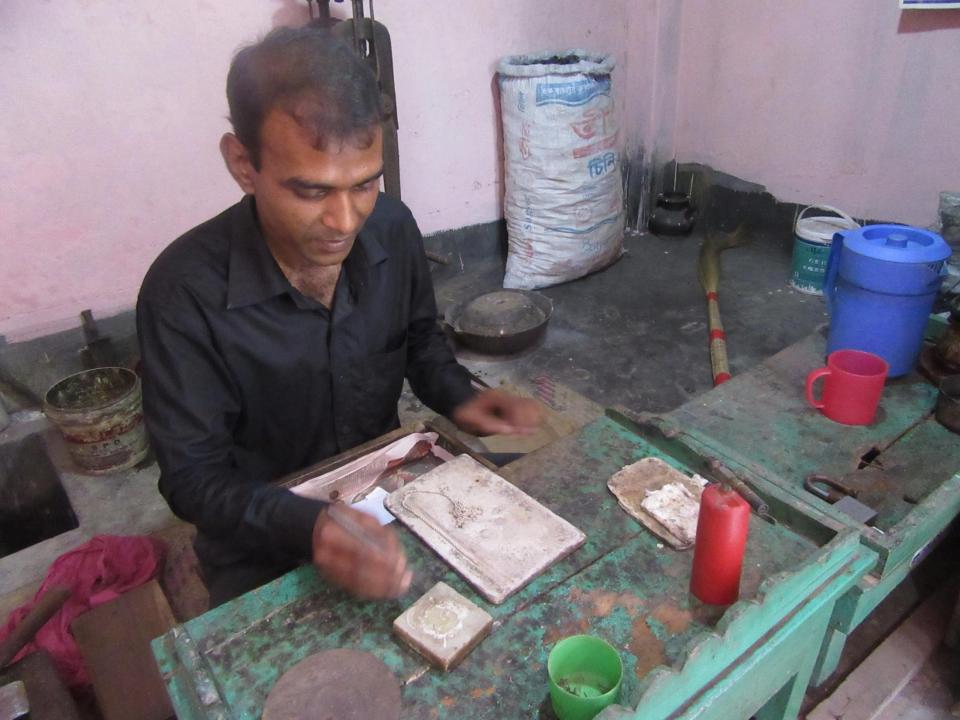

#### **Proposed NU Business Name: NEW SHILPI JEWELARS**

Project identification and prepared by: Md. Nurul Islam, Kaliakoir Unit, Gazipur

Project verified by: MD. Mizanur Rahman Patowary

| Brief Bio of The Proposed Nobin Udyokta                                                                        |   |                                                                                                                                                                                    |  |  |
|----------------------------------------------------------------------------------------------------------------|---|------------------------------------------------------------------------------------------------------------------------------------------------------------------------------------|--|--|
| Name                                                                                                           | : | MD. SHARIFUL ISLAM                                                                                                                                                                 |  |  |
| Age                                                                                                            | : | 10-07-1982 (33 Years)                                                                                                                                                              |  |  |
| Education, till to date                                                                                        | : | Class VII                                                                                                                                                                          |  |  |
| Marital status                                                                                                 | : | Married                                                                                                                                                                            |  |  |
| Children                                                                                                       | : | 1 Daughter                                                                                                                                                                         |  |  |
| No. of siblings:                                                                                               | : | 2 Brothers & 2 Sisters                                                                                                                                                             |  |  |
| Address                                                                                                        | : | Vill: Muradpur, P.O: sakashor, P.S: Kaliakoir, Dist: Gazipur                                                                                                                       |  |  |
| Parent's and GB related Info (i) Who is GB member (ii) Mother's name (iii) Father's name (iv) GB member's info |   | Mother Father  MST. ALEYA  MD. SUKUR ALI  Branch: Muradpur Kaliakoir, Centre # 68(Female),  Member ID: 7547, Group No: 07  Member since: 13-09-2009(7Years)  First loan: BDT 10000 |  |  |
| Further Information:                                                                                           |   | Existing Loan: BDT 90000 Outstanding loan: 66900                                                                                                                                   |  |  |
| (v) Who pays GB loan installment                                                                               | : | Father                                                                                                                                                                             |  |  |
| (vi) Mobile lady                                                                                               | : | No                                                                                                                                                                                 |  |  |
| (vii) Grameen Education Loan                                                                                   | : | No                                                                                                                                                                                 |  |  |
| (viii) Any other loan like GB,<br>BRAC ASA etc                                                                 | : | No                                                                                                                                                                                 |  |  |

| Proposed Nobin Udyokta Business Info              |            |                                                                                                                                                                                                                                                                                                                                                                                                    |  |
|---------------------------------------------------|------------|----------------------------------------------------------------------------------------------------------------------------------------------------------------------------------------------------------------------------------------------------------------------------------------------------------------------------------------------------------------------------------------------------|--|
| Business Name                                     | <b> </b> : | NEW SHILPI JEWELARS                                                                                                                                                                                                                                                                                                                                                                                |  |
| Location                                          | :          | Vannara Bazaar, Kaliakoir, Gazipur                                                                                                                                                                                                                                                                                                                                                                 |  |
| Total Investment in BDT                           | :          | BDT 185,000/-                                                                                                                                                                                                                                                                                                                                                                                      |  |
| Financing                                         | :          | Self BDT 1,05,000/-(from existing business) 57% Required Investment BDT 80,000/-(as equity) 43%                                                                                                                                                                                                                                                                                                    |  |
| Present salary/drawings from business (estimates) | :          | BDT 5,000/-                                                                                                                                                                                                                                                                                                                                                                                        |  |
| Proposed Salary                                   | <b>:</b>   | BDT 5,000/-                                                                                                                                                                                                                                                                                                                                                                                        |  |
| Size of shop                                      | :          | 09 ft x 11 ft= 99 square ft                                                                                                                                                                                                                                                                                                                                                                        |  |
| Security of the shop                              | :          | BDT 30,000/-                                                                                                                                                                                                                                                                                                                                                                                       |  |
| Implementation                                    | :          | <ul> <li>The business is planned to be scaled up by investment in existing goods like; ornaments etc.</li> <li>Average 30% gain on sale.</li> <li>The business is operating by entrepreneur. Existing 1 employees.</li> <li>After getting equity fund 1 will be appointed.</li> <li>The shop is rented.</li> <li>Collects goods from Gazipur.</li> <li>Agreed grace period is 3 months.</li> </ul> |  |

# Pictures