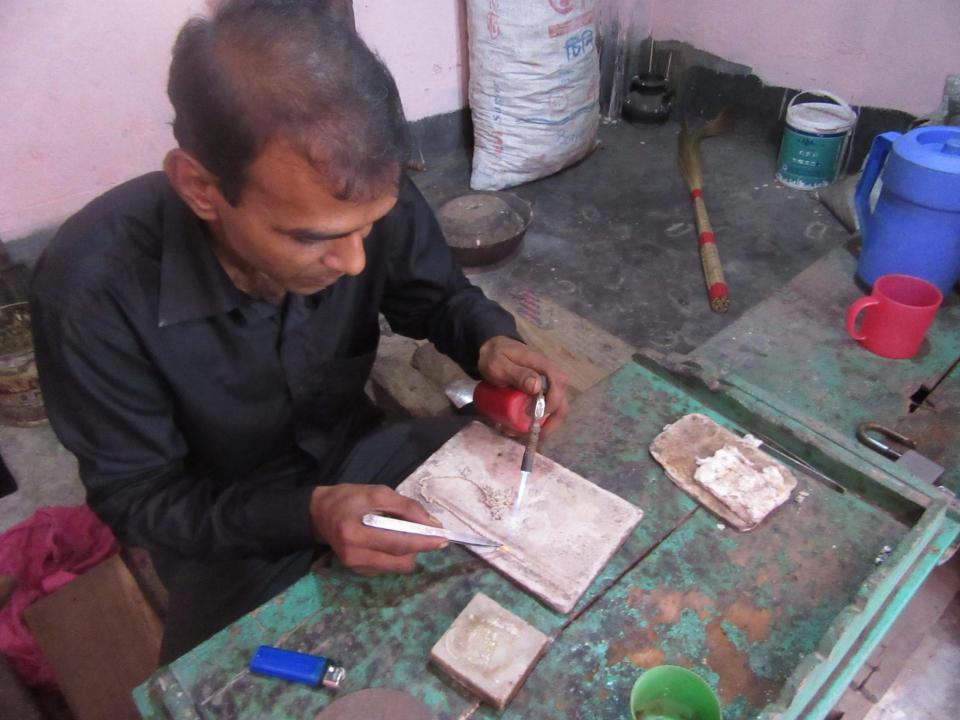

#### **Proposed NU Business Name: NEW SHILPI JEWELARS**

Project identification and prepared by: Md. Nurul Islam, Kaliakoir Unit, Gazipur

Project verified by: MD. Mizanur Rahman Patowary

| Brief Bio of The Proposed Nobin Udyokta                                                                        |   |                                                                                                                                                                                    |  |  |
|----------------------------------------------------------------------------------------------------------------|---|------------------------------------------------------------------------------------------------------------------------------------------------------------------------------------|--|--|
| Name                                                                                                           | : | MD. SHARIFUL ISLAM                                                                                                                                                                 |  |  |
| Age                                                                                                            | : | 10-07-1982 (33 Years)                                                                                                                                                              |  |  |
| Education, till to date                                                                                        | : | Class VII                                                                                                                                                                          |  |  |
| Marital status                                                                                                 | : | Married                                                                                                                                                                            |  |  |
| Children                                                                                                       | : | 1 Daughter                                                                                                                                                                         |  |  |
| No. of siblings:                                                                                               | : | 2 Brothers & 2 Sisters                                                                                                                                                             |  |  |
| Address                                                                                                        | : | Vill: Muradpur, P.O: sakashor, P.S: Kaliakoir, Dist: Gazipur                                                                                                                       |  |  |
| Parent's and GB related Info (i) Who is GB member (ii) Mother's name (iii) Father's name (iv) GB member's info |   | Mother Father  MST. ALEYA  MD. SUKUR ALI  Branch: Muradpur Kaliakoir, Centre # 68(Female),  Member ID: 7547, Group No: 07  Member since: 13-09-2009(7Years)  First loan: BDT 10000 |  |  |
| Further Information:                                                                                           |   | Existing Loan: BDT 90000 Outstanding loan: 66900                                                                                                                                   |  |  |
| (v) Who pays GB loan installment                                                                               | : | Father                                                                                                                                                                             |  |  |
| (vi) Mobile lady                                                                                               | : | No                                                                                                                                                                                 |  |  |
| (vii) Grameen Education Loan                                                                                   | : | No                                                                                                                                                                                 |  |  |
| (viii) Any other loan like GB,<br>BRAC ASA etc                                                                 | : | No                                                                                                                                                                                 |  |  |

| Proposed Nobin Udyokta Business Info              |            |                                                                                                                                                                                                                                                                                                                                                                                                    |  |
|---------------------------------------------------|------------|----------------------------------------------------------------------------------------------------------------------------------------------------------------------------------------------------------------------------------------------------------------------------------------------------------------------------------------------------------------------------------------------------|--|
| Business Name                                     | <b> </b> : | NEW SHILPI JEWELARS                                                                                                                                                                                                                                                                                                                                                                                |  |
| Location                                          | :          | Vannara Bazaar, Kaliakoir, Gazipur                                                                                                                                                                                                                                                                                                                                                                 |  |
| Total Investment in BDT                           | :          | BDT 185,000/-                                                                                                                                                                                                                                                                                                                                                                                      |  |
| Financing                                         | :          | Self BDT 1,05,000/-(from existing business) 57% Required Investment BDT 80,000/-(as equity) 43%                                                                                                                                                                                                                                                                                                    |  |
| Present salary/drawings from business (estimates) | :          | BDT 5,000/-                                                                                                                                                                                                                                                                                                                                                                                        |  |
| Proposed Salary                                   | <b>:</b>   | BDT 5,000/-                                                                                                                                                                                                                                                                                                                                                                                        |  |
| Size of shop                                      | :          | 09 ft x 11 ft= 99 square ft                                                                                                                                                                                                                                                                                                                                                                        |  |
| Security of the shop                              | :          | BDT 30,000/-                                                                                                                                                                                                                                                                                                                                                                                       |  |
| Implementation                                    | :          | <ul> <li>The business is planned to be scaled up by investment in existing goods like; ornaments etc.</li> <li>Average 30% gain on sale.</li> <li>The business is operating by entrepreneur. Existing 1 employees.</li> <li>After getting equity fund 1 will be appointed.</li> <li>The shop is rented.</li> <li>Collects goods from Gazipur.</li> <li>Agreed grace period is 3 months.</li> </ul> |  |

# Pictures