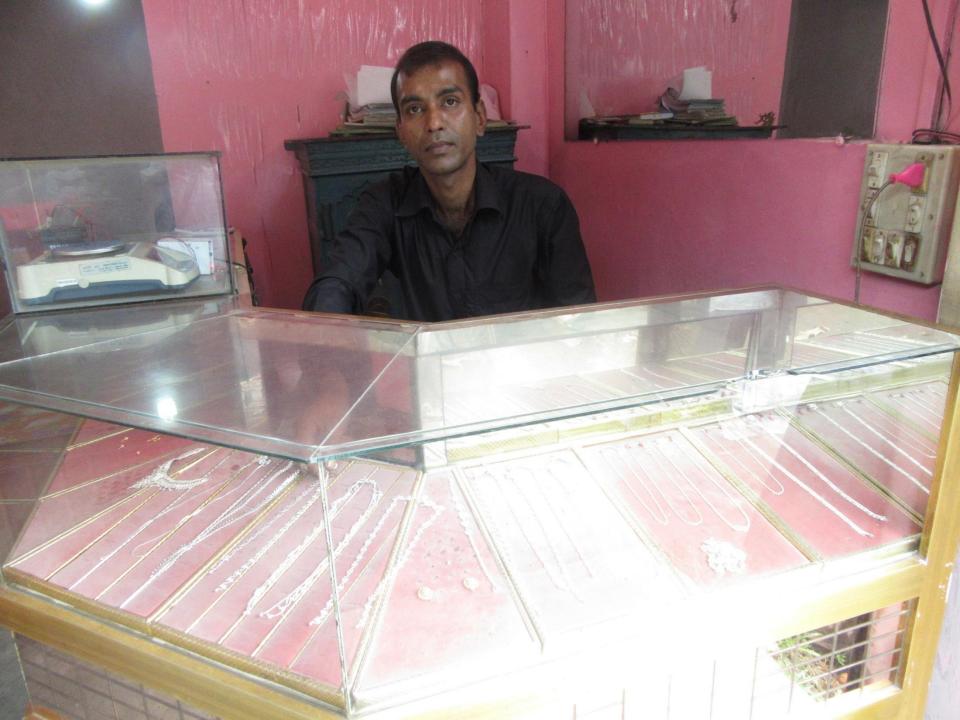

#### **Proposed NU Business Name: NEW SHILPI JEWELARS**

Project identification and prepared by: Md. Nurul Islam, Kaliakoir Unit, Gazipur

Project verified by: MD. Mizanur Rahman Patowary

| Brief Bio of The Proposed Nobin Udyokta                                                                        |   |                                                                                                                                                                                    |  |  |
|----------------------------------------------------------------------------------------------------------------|---|------------------------------------------------------------------------------------------------------------------------------------------------------------------------------------|--|--|
| Name                                                                                                           | : | MD. SHARIFUL ISLAM                                                                                                                                                                 |  |  |
| Age                                                                                                            | : | 10-07-1982 (33 Years)                                                                                                                                                              |  |  |
| Education, till to date                                                                                        | : | Class VII                                                                                                                                                                          |  |  |
| Marital status                                                                                                 | : | Married                                                                                                                                                                            |  |  |
| Children                                                                                                       | : | 1 Daughter                                                                                                                                                                         |  |  |
| No. of siblings:                                                                                               | : | 2 Brothers & 2 Sisters                                                                                                                                                             |  |  |
| Address                                                                                                        | : | Vill: Muradpur, P.O: sakashor, P.S: Kaliakoir, Dist: Gazipur                                                                                                                       |  |  |
| Parent's and GB related Info (i) Who is GB member (ii) Mother's name (iii) Father's name (iv) GB member's info |   | Mother Father  MST. ALEYA  MD. SUKUR ALI  Branch: Muradpur Kaliakoir, Centre # 68(Female),  Member ID: 7547, Group No: 07  Member since: 13-09-2009(7Years)  First loan: BDT 10000 |  |  |
| Further Information:                                                                                           |   | Existing Loan: BDT 90000 Outstanding loan: 66900                                                                                                                                   |  |  |
| (v) Who pays GB loan installment                                                                               | : | Father                                                                                                                                                                             |  |  |
| (vi) Mobile lady                                                                                               | : | No                                                                                                                                                                                 |  |  |
| (vii) Grameen Education Loan                                                                                   | : | No                                                                                                                                                                                 |  |  |
| (viii) Any other loan like GB,<br>BRAC ASA etc                                                                 | : | No                                                                                                                                                                                 |  |  |

| Proposed Nobin Udyokta Business Info              |            |                                                                                                                                                                                                                                                                                                                                                                                                    |  |
|---------------------------------------------------|------------|----------------------------------------------------------------------------------------------------------------------------------------------------------------------------------------------------------------------------------------------------------------------------------------------------------------------------------------------------------------------------------------------------|--|
| Business Name                                     | <b> </b> : | NEW SHILPI JEWELARS                                                                                                                                                                                                                                                                                                                                                                                |  |
| Location                                          | :          | Vannara Bazaar, Kaliakoir, Gazipur                                                                                                                                                                                                                                                                                                                                                                 |  |
| Total Investment in BDT                           | :          | BDT 185,000/-                                                                                                                                                                                                                                                                                                                                                                                      |  |
| Financing                                         | :          | Self BDT 1,05,000/-(from existing business) 57% Required Investment BDT 80,000/-(as equity) 43%                                                                                                                                                                                                                                                                                                    |  |
| Present salary/drawings from business (estimates) | :          | BDT 5,000/-                                                                                                                                                                                                                                                                                                                                                                                        |  |
| Proposed Salary                                   | <b>:</b>   | BDT 5,000/-                                                                                                                                                                                                                                                                                                                                                                                        |  |
| Size of shop                                      | :          | 09 ft x 11 ft= 99 square ft                                                                                                                                                                                                                                                                                                                                                                        |  |
| Security of the shop                              | :          | BDT 30,000/-                                                                                                                                                                                                                                                                                                                                                                                       |  |
| Implementation                                    | :          | <ul> <li>The business is planned to be scaled up by investment in existing goods like; ornaments etc.</li> <li>Average 30% gain on sale.</li> <li>The business is operating by entrepreneur. Existing 1 employees.</li> <li>After getting equity fund 1 will be appointed.</li> <li>The shop is rented.</li> <li>Collects goods from Gazipur.</li> <li>Agreed grace period is 3 months.</li> </ul> |  |

# Pictures