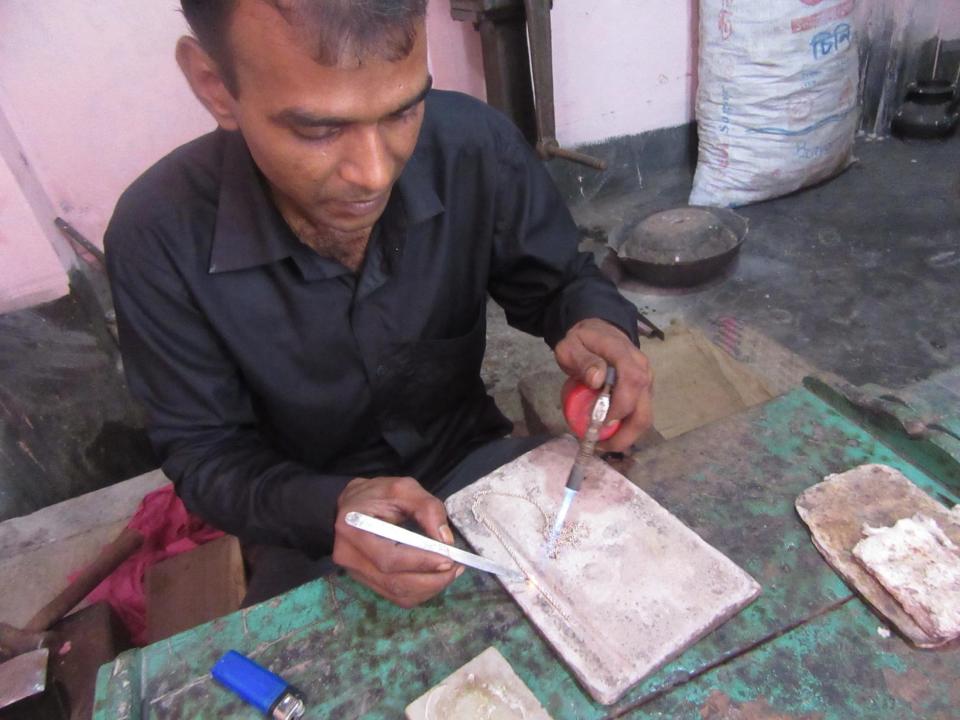

| Proposed Nobin Udyokta Business Info              |            |                                                                                                                                                                                                                                                                                                                                                                                                    |  |
|---------------------------------------------------|------------|----------------------------------------------------------------------------------------------------------------------------------------------------------------------------------------------------------------------------------------------------------------------------------------------------------------------------------------------------------------------------------------------------|--|
| Business Name                                     | <b> </b> : | NEW SHILPI JEWELARS                                                                                                                                                                                                                                                                                                                                                                                |  |
| Location                                          | :          | Vannara Bazaar, Kaliakoir, Gazipur                                                                                                                                                                                                                                                                                                                                                                 |  |
| Total Investment in BDT                           | :          | BDT 185,000/-                                                                                                                                                                                                                                                                                                                                                                                      |  |
| Financing                                         | :          | Self BDT 1,05,000/-(from existing business) 57% Required Investment BDT 80,000/-(as equity) 43%                                                                                                                                                                                                                                                                                                    |  |
| Present salary/drawings from business (estimates) | :          | BDT 5,000/-                                                                                                                                                                                                                                                                                                                                                                                        |  |
| Proposed Salary                                   | <b>:</b>   | BDT 5,000/-                                                                                                                                                                                                                                                                                                                                                                                        |  |
| Size of shop                                      | :          | 09 ft x 11 ft= 99 square ft                                                                                                                                                                                                                                                                                                                                                                        |  |
| Security of the shop                              | :          | BDT 30,000/-                                                                                                                                                                                                                                                                                                                                                                                       |  |
| Implementation                                    | :          | <ul> <li>The business is planned to be scaled up by investment in existing goods like; ornaments etc.</li> <li>Average 30% gain on sale.</li> <li>The business is operating by entrepreneur. Existing 1 employees.</li> <li>After getting equity fund 1 will be appointed.</li> <li>The shop is rented.</li> <li>Collects goods from Gazipur.</li> <li>Agreed grace period is 3 months.</li> </ul> |  |