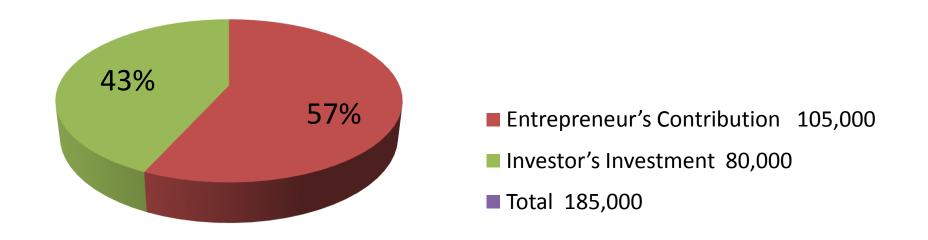

| Proposed Nobin Udyokta Business Info              |            |                                                                                                                                                                                                                                                                                                                                                                                                    |  |
|---------------------------------------------------|------------|----------------------------------------------------------------------------------------------------------------------------------------------------------------------------------------------------------------------------------------------------------------------------------------------------------------------------------------------------------------------------------------------------|--|
| Business Name                                     | <b> </b> : | NEW SHILPI JEWELARS                                                                                                                                                                                                                                                                                                                                                                                |  |
| Location                                          | :          | Vannara Bazaar, Kaliakoir, Gazipur                                                                                                                                                                                                                                                                                                                                                                 |  |
| Total Investment in BDT                           | :          | BDT 185,000/-                                                                                                                                                                                                                                                                                                                                                                                      |  |
| Financing                                         | :          | Self BDT 1,05,000/-(from existing business) 57% Required Investment BDT 80,000/-(as equity) 43%                                                                                                                                                                                                                                                                                                    |  |
| Present salary/drawings from business (estimates) | :          | BDT 5,000/-                                                                                                                                                                                                                                                                                                                                                                                        |  |
| Proposed Salary                                   | <b>:</b>   | BDT 5,000/-                                                                                                                                                                                                                                                                                                                                                                                        |  |
| Size of shop                                      | :          | 09 ft x 11 ft= 99 square ft                                                                                                                                                                                                                                                                                                                                                                        |  |
| Security of the shop                              | :          | BDT 30,000/-                                                                                                                                                                                                                                                                                                                                                                                       |  |
| Implementation                                    | :          | <ul> <li>The business is planned to be scaled up by investment in existing goods like; ornaments etc.</li> <li>Average 30% gain on sale.</li> <li>The business is operating by entrepreneur. Existing 1 employees.</li> <li>After getting equity fund 1 will be appointed.</li> <li>The shop is rented.</li> <li>Collects goods from Gazipur.</li> <li>Agreed grace period is 3 months.</li> </ul> |  |

| Investment Breakdown |          |          |                       |  |  |
|----------------------|----------|----------|-----------------------|--|--|
| Particulars          | Existing | Proposed | <b>Proposed Total</b> |  |  |
| Gold (2 x 44000)     | 88,000   | 80,000   | 168,000               |  |  |
| Silver (28 x 600)    | 17,000   | 0        | 17,000                |  |  |
| Total                | 105,000  | 80,000   | 185,000               |  |  |