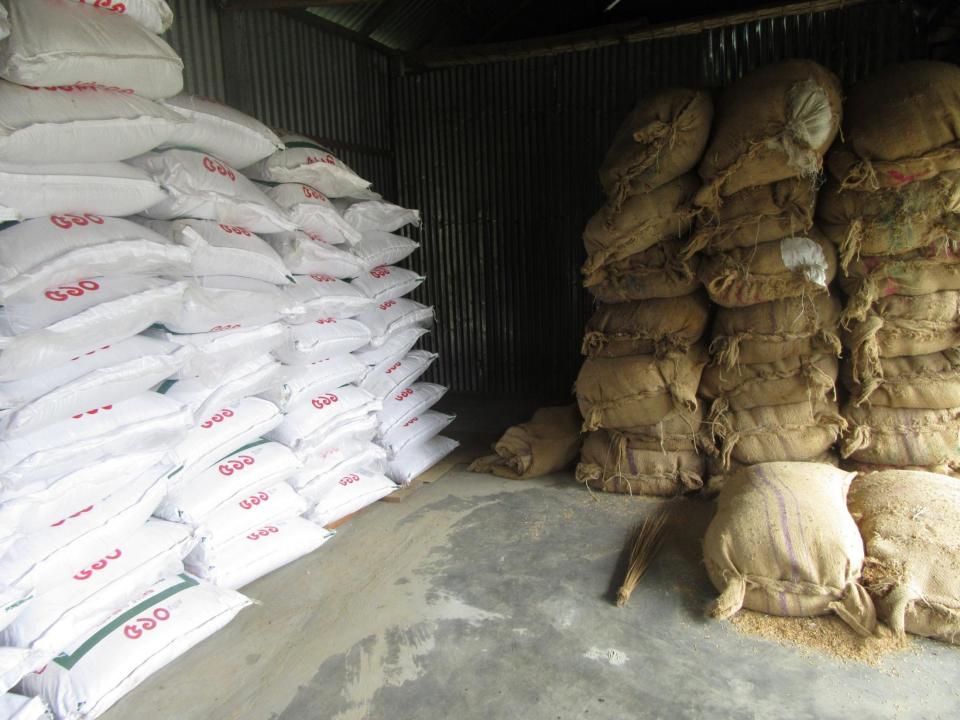

| Proposed Nobin Udyokta Business Info              |          |                                                                                                                                                                                                                                                                                                                                                                                                                                 |  |  |
|---------------------------------------------------|----------|---------------------------------------------------------------------------------------------------------------------------------------------------------------------------------------------------------------------------------------------------------------------------------------------------------------------------------------------------------------------------------------------------------------------------------|--|--|
| Business Name                                     | :        | RIYA BRISTI POULTRY FEED & MEDICINE CORNER                                                                                                                                                                                                                                                                                                                                                                                      |  |  |
| Location                                          | :        | Sonatola bazar, bondor market, cha bagan                                                                                                                                                                                                                                                                                                                                                                                        |  |  |
| Total Investment in BDT                           | :        | BDT 300,000/-                                                                                                                                                                                                                                                                                                                                                                                                                   |  |  |
| Financing                                         | :        | Self BDT 200,000/-(from existing business) 67% Required Investment BDT 1,00,000/-(as equity) 33%                                                                                                                                                                                                                                                                                                                                |  |  |
| Present salary/drawings from business (estimates) | :        | BDT 5,000/-                                                                                                                                                                                                                                                                                                                                                                                                                     |  |  |
| Proposed Salary                                   | :        | BDT 5,000/-                                                                                                                                                                                                                                                                                                                                                                                                                     |  |  |
| Size of shop                                      | :        | 12 ft x 25ft= 300square ft                                                                                                                                                                                                                                                                                                                                                                                                      |  |  |
| Security of the shop                              | <b>:</b> | BDT 80000/-                                                                                                                                                                                                                                                                                                                                                                                                                     |  |  |
| Implementation                                    | :        | <ul> <li>The business is planned to be scaled up by investment in existing goods like; Paltry feed, medicine etc.</li> <li>Average 10% gain on sale.</li> <li>The business is operating by entrepreneur. Existing no employees.</li> <li>After getting equity fund 1 employee will be appointed.</li> <li>The shop is rented.</li> <li>Collects goods from Mawna, Sreepur.</li> <li>Agreed grace period is 3 months.</li> </ul> |  |  |