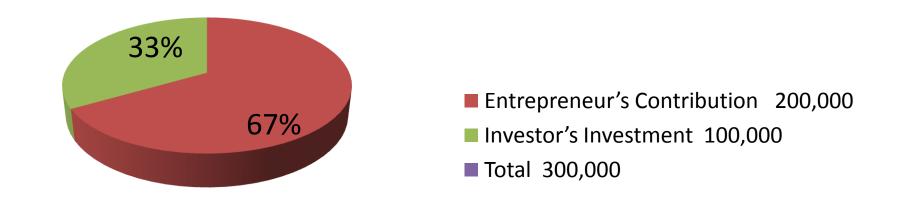

| Proposed Nobin Udyokta Business Info              |          |                                                                                                                                                                                                                                                                                                                                                                                                                                 |  |  |
|---------------------------------------------------|----------|---------------------------------------------------------------------------------------------------------------------------------------------------------------------------------------------------------------------------------------------------------------------------------------------------------------------------------------------------------------------------------------------------------------------------------|--|--|
| Business Name                                     | :        | RIYA BRISTI POULTRY FEED & MEDICINE CORNER                                                                                                                                                                                                                                                                                                                                                                                      |  |  |
| Location                                          | :        | Sonatola bazar, bondor market, cha bagan                                                                                                                                                                                                                                                                                                                                                                                        |  |  |
| Total Investment in BDT                           | :        | BDT 300,000/-                                                                                                                                                                                                                                                                                                                                                                                                                   |  |  |
| Financing                                         | :        | Self BDT 200,000/-(from existing business) 67% Required Investment BDT 1,00,000/-(as equity) 33%                                                                                                                                                                                                                                                                                                                                |  |  |
| Present salary/drawings from business (estimates) | :        | BDT 5,000/-                                                                                                                                                                                                                                                                                                                                                                                                                     |  |  |
| Proposed Salary                                   | :        | BDT 5,000/-                                                                                                                                                                                                                                                                                                                                                                                                                     |  |  |
| Size of shop                                      | :        | 12 ft x 25ft= 300square ft                                                                                                                                                                                                                                                                                                                                                                                                      |  |  |
| Security of the shop                              | <b>:</b> | BDT 80000/-                                                                                                                                                                                                                                                                                                                                                                                                                     |  |  |
| Implementation                                    | :        | <ul> <li>The business is planned to be scaled up by investment in existing goods like; Paltry feed, medicine etc.</li> <li>Average 10% gain on sale.</li> <li>The business is operating by entrepreneur. Existing no employees.</li> <li>After getting equity fund 1 employee will be appointed.</li> <li>The shop is rented.</li> <li>Collects goods from Mawna, Sreepur.</li> <li>Agreed grace period is 3 months.</li> </ul> |  |  |

| Investment Breakdown         |          |          |                |  |  |
|------------------------------|----------|----------|----------------|--|--|
| Particulars                  | Existing | Proposed | Proposed Total |  |  |
| Broiler (5 x 1960)           | 29,400   | 20,000   | 49,400         |  |  |
| Broiler Grower (6 x 1950)    | 25,350   | 15,000   | 40,350         |  |  |
| Layer Star (13 x 1750)       | 22,750   | 15,000   | 37,750         |  |  |
| Layer Grower (10 x 1700)     | 17,000   | 20,000   | 37,000         |  |  |
| Broiler Finisher (10 x 1930) | 19,300   | 12,500   | 31,800         |  |  |
| Plus                         | 18,000   | 6,000    | 24,000         |  |  |
| Medicine and Others          | 63,800   | 6,500    | 70,300         |  |  |
| Husk (44 x 100)              | 4,400    | 5,000    | 9,400          |  |  |
| Total                        | 200,000  | 100,000  | 300,000        |  |  |