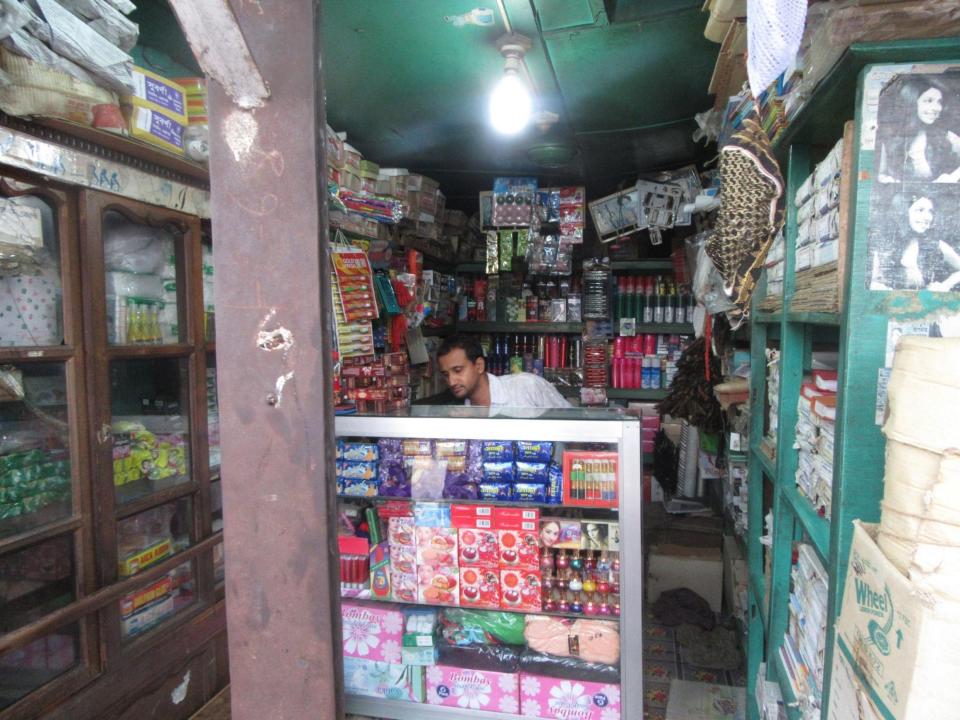

| Proposed Nobin Udyokta Business Info              |   |                                                                                                                                                                                                                                                                                                                                                         |  |
|---------------------------------------------------|---|---------------------------------------------------------------------------------------------------------------------------------------------------------------------------------------------------------------------------------------------------------------------------------------------------------------------------------------------------------|--|
| Business Name                                     | : | SUMON STORE                                                                                                                                                                                                                                                                                                                                             |  |
| Location                                          | : | -                                                                                                                                                                                                                                                                                                                                                       |  |
| Total Investment in BDT                           | : | BDT 160,000/-                                                                                                                                                                                                                                                                                                                                           |  |
| Financing                                         | : | Self BDT 1,10,000/-(from existing business) 69%                                                                                                                                                                                                                                                                                                         |  |
|                                                   |   | Required Investment BDT 50,000/-(as equity) 31%                                                                                                                                                                                                                                                                                                         |  |
| Present salary/drawings from business (estimates) | : | BDT 5,000/-                                                                                                                                                                                                                                                                                                                                             |  |
| Proposed Salary                                   | : | BDT 5,000/-                                                                                                                                                                                                                                                                                                                                             |  |
| Size of shop                                      | : | 12 ft x 07 ft= 84square ft                                                                                                                                                                                                                                                                                                                              |  |
| Security of the shop                              | : | -                                                                                                                                                                                                                                                                                                                                                       |  |
| Implementation                                    | : | <ul> <li>The business is planned to be scaled up by investment in existing goods like; Powder, body spray, biscuit etc.</li> <li>Average 15% gain on sale.</li> <li>The business is operating by entrepreneur. Existing 1 employees.</li> <li>The shop is OWN.</li> <li>Collects goods from Dhaka.</li> <li>Agreed grace period is 3 months.</li> </ul> |  |

### **Existing Business (BDT)**

| Particular                        | Daily | Monthly | Yearly  |
|-----------------------------------|-------|---------|---------|
| Revenue(Sales)                    |       |         |         |
| Grocaries items                   | 3000  | 90000   | 1080000 |
| Total Sales (A)                   | 3000  | 90000   | 1080000 |
| Less Variable Expense             |       |         |         |
| Grocaries items                   | 2550  | 76500   | 918000  |
| Total variable Expense (B)        | 2,550 | 76500   | 918000  |
| Contribution Margin (CM) [C=(A-B) | 450   | 13500   | 162000  |
| Less Variable Expense             |       |         |         |
| Electricity bill                  |       | 400     | 4800    |
| Transportation                    |       | 500     | 6000    |
| Salary (self)                     |       | 5000    | 60000   |
| Guard                             |       | 150     | 1800    |
| Generator                         |       | 500     | 6000    |
| Mobile bill                       |       | 100     | 1200    |
| Total fixed cost (D)              |       | 6,150   | 73800   |
| Net Profit (E)= [C-D]             |       | 7,350   | 88200   |