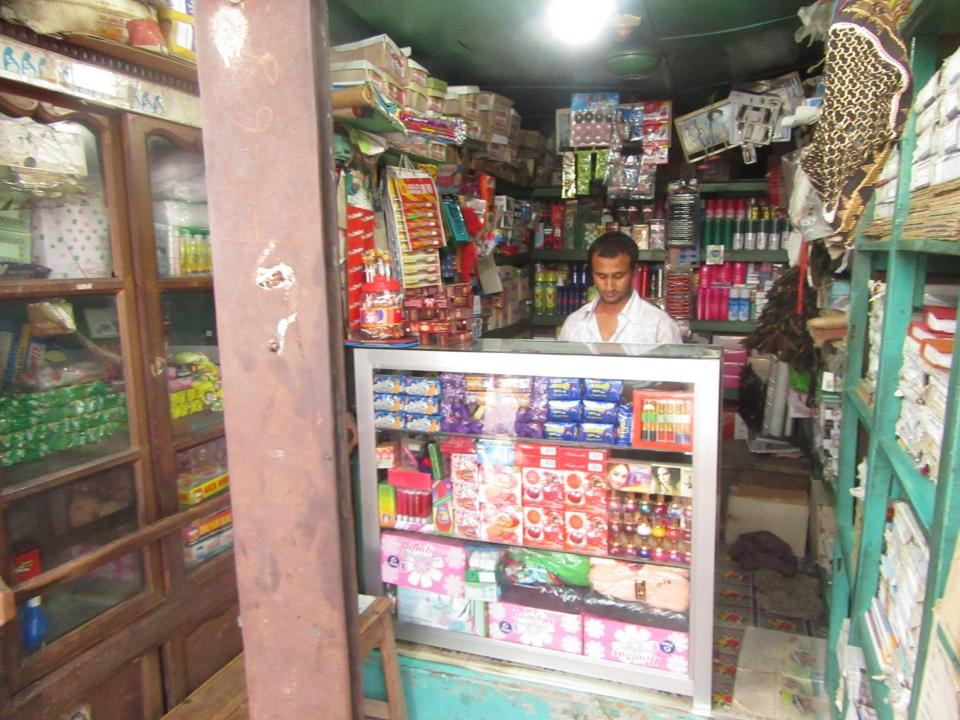

| Proposed Nobin Udyokta Business Info              |   |                                                                                                                                                                                                                                                                                                                                                         |  |
|---------------------------------------------------|---|---------------------------------------------------------------------------------------------------------------------------------------------------------------------------------------------------------------------------------------------------------------------------------------------------------------------------------------------------------|--|
| Business Name                                     | : | SUMON STORE                                                                                                                                                                                                                                                                                                                                             |  |
| Location                                          | : | -                                                                                                                                                                                                                                                                                                                                                       |  |
| Total Investment in BDT                           | : | BDT 160,000/-                                                                                                                                                                                                                                                                                                                                           |  |
| Financing                                         | : | Self BDT 1,10,000/-(from existing business) 69%                                                                                                                                                                                                                                                                                                         |  |
|                                                   |   | Required Investment BDT 50,000/-(as equity) 31%                                                                                                                                                                                                                                                                                                         |  |
| Present salary/drawings from business (estimates) | : | BDT 5,000/-                                                                                                                                                                                                                                                                                                                                             |  |
| Proposed Salary                                   | : | BDT 5,000/-                                                                                                                                                                                                                                                                                                                                             |  |
| Size of shop                                      | : | 12 ft x 07 ft= 84square ft                                                                                                                                                                                                                                                                                                                              |  |
| Security of the shop                              | : | -                                                                                                                                                                                                                                                                                                                                                       |  |
| Implementation                                    | : | <ul> <li>The business is planned to be scaled up by investment in existing goods like; Powder, body spray, biscuit etc.</li> <li>Average 15% gain on sale.</li> <li>The business is operating by entrepreneur. Existing 1 employees.</li> <li>The shop is OWN.</li> <li>Collects goods from Dhaka.</li> <li>Agreed grace period is 3 months.</li> </ul> |  |

### **Existing Business (BDT)**

| Particular                        | Daily | Monthly | Yearly  |
|-----------------------------------|-------|---------|---------|
| Revenue(Sales)                    |       |         |         |
| Grocaries items                   | 3000  | 90000   | 1080000 |
| Total Sales (A)                   | 3000  | 90000   | 1080000 |
| Less Variable Expense             |       |         |         |
| Grocaries items                   | 2550  | 76500   | 918000  |
| Total variable Expense (B)        | 2,550 | 76500   | 918000  |
| Contribution Margin (CM) [C=(A-B) | 450   | 13500   | 162000  |
| Less Variable Expense             |       |         |         |
| Electricity bill                  |       | 400     | 4800    |
| Transportation                    |       | 500     | 6000    |
| Salary (self)                     |       | 5000    | 60000   |
| Guard                             |       | 150     | 1800    |
| Generator                         |       | 500     | 6000    |
| Mobile bill                       |       | 100     | 1200    |
| Total fixed cost (D)              |       | 6,150   | 73800   |
| Net Profit (E)= [C-D]             |       | 7,350   | 88200   |