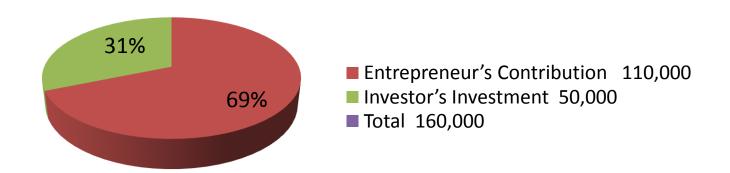

| Proposed Nobin Udyokta Business Info              |   |                                                                                                                                                                                                                                                                                                                                                         |  |
|---------------------------------------------------|---|---------------------------------------------------------------------------------------------------------------------------------------------------------------------------------------------------------------------------------------------------------------------------------------------------------------------------------------------------------|--|
| Business Name                                     | : | SUMON STORE                                                                                                                                                                                                                                                                                                                                             |  |
| Location                                          | : | -                                                                                                                                                                                                                                                                                                                                                       |  |
| Total Investment in BDT                           | : | BDT 160,000/-                                                                                                                                                                                                                                                                                                                                           |  |
| Financing                                         | : | Self BDT 1,10,000/-(from existing business) 69%                                                                                                                                                                                                                                                                                                         |  |
|                                                   |   | Required Investment BDT 50,000/-(as equity) 31%                                                                                                                                                                                                                                                                                                         |  |
| Present salary/drawings from business (estimates) | : | BDT 5,000/-                                                                                                                                                                                                                                                                                                                                             |  |
| Proposed Salary                                   | : | BDT 5,000/-                                                                                                                                                                                                                                                                                                                                             |  |
| Size of shop                                      | : | 12 ft x 07 ft= 84square ft                                                                                                                                                                                                                                                                                                                              |  |
| Security of the shop                              | : | -                                                                                                                                                                                                                                                                                                                                                       |  |
| Implementation                                    | : | <ul> <li>The business is planned to be scaled up by investment in existing goods like; Powder, body spray, biscuit etc.</li> <li>Average 15% gain on sale.</li> <li>The business is operating by entrepreneur. Existing 1 employees.</li> <li>The shop is OWN.</li> <li>Collects goods from Dhaka.</li> <li>Agreed grace period is 3 months.</li> </ul> |  |

| Investment Breakdown         |          |          |        |  |  |
|------------------------------|----------|----------|--------|--|--|
| Particulars                  | Existing | Proposed | Total  |  |  |
| Registar, Perfume,Body spray | 65,000   | 27,000   | 92000  |  |  |
| Powder, Sopa, Oil, pen etc   | 45,000   | 23,000   | 68000  |  |  |
|                              | 110,000  | 50,000   | 160000 |  |  |