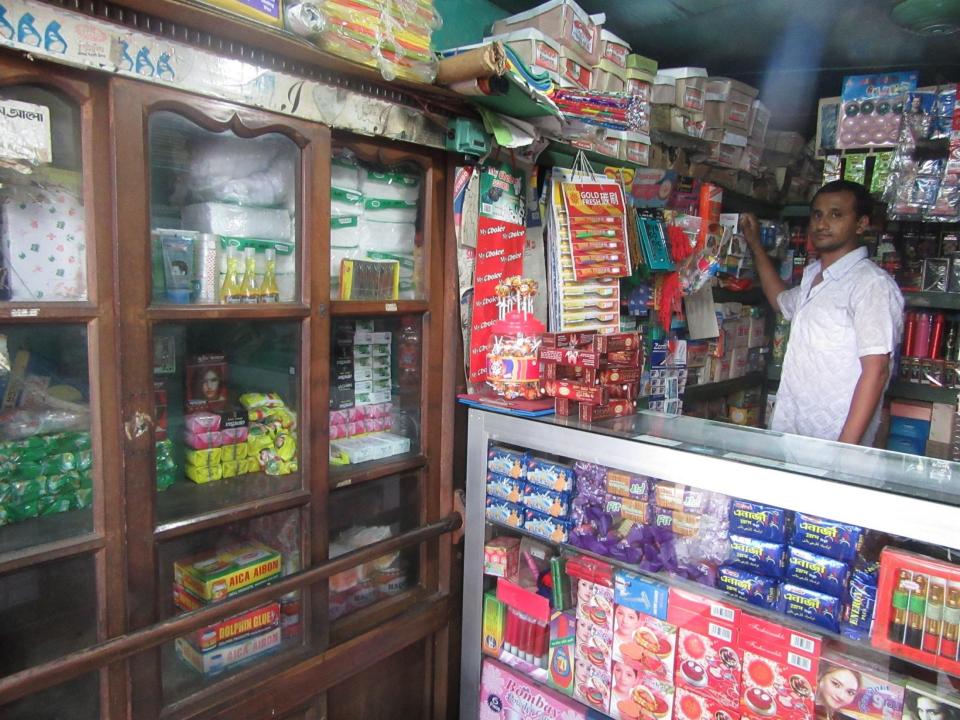

| Proposed Nobin Udyokta Business Info              |   |                                                                                                                                                                                                                                                                                                                                                         |  |
|---------------------------------------------------|---|---------------------------------------------------------------------------------------------------------------------------------------------------------------------------------------------------------------------------------------------------------------------------------------------------------------------------------------------------------|--|
| Business Name                                     | : | SUMON STORE                                                                                                                                                                                                                                                                                                                                             |  |
| Location                                          | : | -                                                                                                                                                                                                                                                                                                                                                       |  |
| Total Investment in BDT                           | : | BDT 160,000/-                                                                                                                                                                                                                                                                                                                                           |  |
| Financing                                         | : | Self BDT 1,10,000/-(from existing business) 69%                                                                                                                                                                                                                                                                                                         |  |
|                                                   |   | Required Investment BDT 50,000/-(as equity) 31%                                                                                                                                                                                                                                                                                                         |  |
| Present salary/drawings from business (estimates) | : | BDT 5,000/-                                                                                                                                                                                                                                                                                                                                             |  |
| Proposed Salary                                   | : | BDT 5,000/-                                                                                                                                                                                                                                                                                                                                             |  |
| Size of shop                                      | : | 12 ft x 07 ft= 84square ft                                                                                                                                                                                                                                                                                                                              |  |
| Security of the shop                              | : | -                                                                                                                                                                                                                                                                                                                                                       |  |
| Implementation                                    | : | <ul> <li>The business is planned to be scaled up by investment in existing goods like; Powder, body spray, biscuit etc.</li> <li>Average 15% gain on sale.</li> <li>The business is operating by entrepreneur. Existing 1 employees.</li> <li>The shop is OWN.</li> <li>Collects goods from Dhaka.</li> <li>Agreed grace period is 3 months.</li> </ul> |  |

# Pictures

5012 62:45 Lander

मायाः अनुहानी विकेष

ID NO: 3313285950351

27637 <u>হজী বাংলাদেশ সরকার, জানীয় সরকার পল্লী উন্নয়ন ও</u> । ৩১ মার্চ, ২০০৩/১৭ই চৈত্র ১৪০৯, এস আর ও 1977 (Ord. XXVI Of 1977) এর Section ৫৬ নলে বৰ্ণিত বিধিমালা মোতাৰেক ব্যবসা-বাণিজ্য, জীবিব