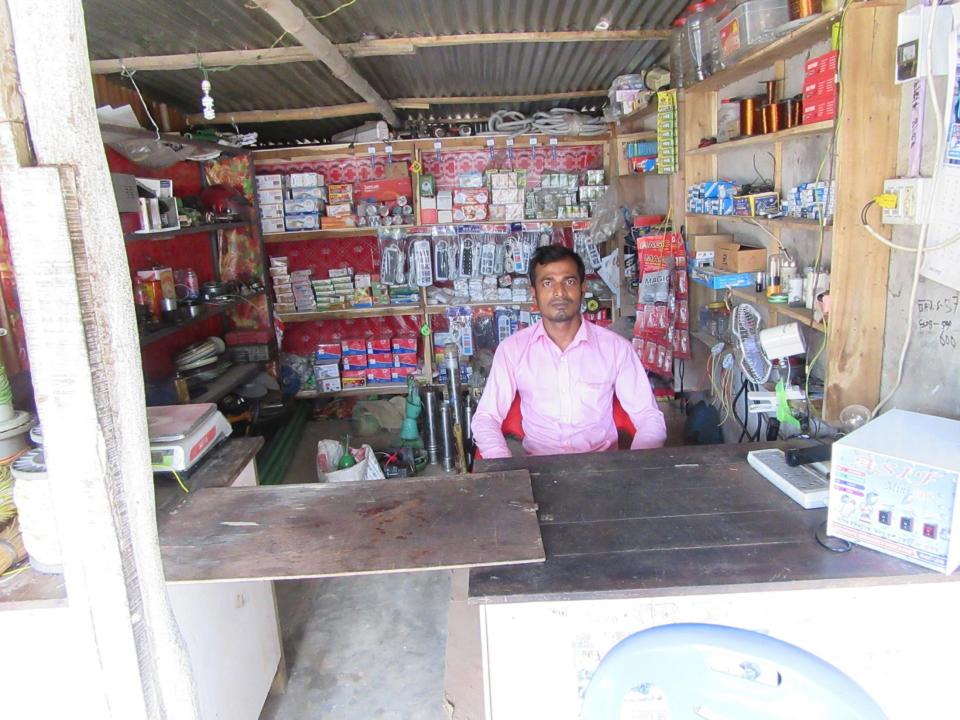

| Proposed Nobin Udyokta Business Info                 |   |                                                                                                                                                                                                                                                                                                                                                               |  |  |  |
|------------------------------------------------------|---|---------------------------------------------------------------------------------------------------------------------------------------------------------------------------------------------------------------------------------------------------------------------------------------------------------------------------------------------------------------|--|--|--|
| Business Name                                        | : | ALVY ELECTRIC                                                                                                                                                                                                                                                                                                                                                 |  |  |  |
| Location                                             | : | Barotopa Bazar, Mawna,                                                                                                                                                                                                                                                                                                                                        |  |  |  |
| Total Investment in BDT                              | : | BDT 1,45,000/-                                                                                                                                                                                                                                                                                                                                                |  |  |  |
| Financing                                            | : | Self BDT 75,000/-(from existing business) 52%<br>Required Investment BDT 70,000/-(as equity) 48%                                                                                                                                                                                                                                                              |  |  |  |
| Present salary/drawings<br>from business (estimates) | : | BDT 5,000/-                                                                                                                                                                                                                                                                                                                                                   |  |  |  |
| Proposed Salary                                      | : | BDT 5,000/-                                                                                                                                                                                                                                                                                                                                                   |  |  |  |
| Size of shop                                         | : | 15ft x 10ft= 150square ft                                                                                                                                                                                                                                                                                                                                     |  |  |  |
| Security of the shop                                 | : | 20,000                                                                                                                                                                                                                                                                                                                                                        |  |  |  |
| Implementation                                       | : | <ul> <li>The business is planned to be scaled up by investment in existing goods like; Cable, I P S, Light, Maltiplug etc</li> <li>Average 15% gain on sale.</li> <li>The business is operating by entrepreneur. Existing 02 employees.</li> <li>The shop is rented.</li> <li>Collects goods from Dhaka.</li> <li>Agreed grace period is 3 months.</li> </ul> |  |  |  |