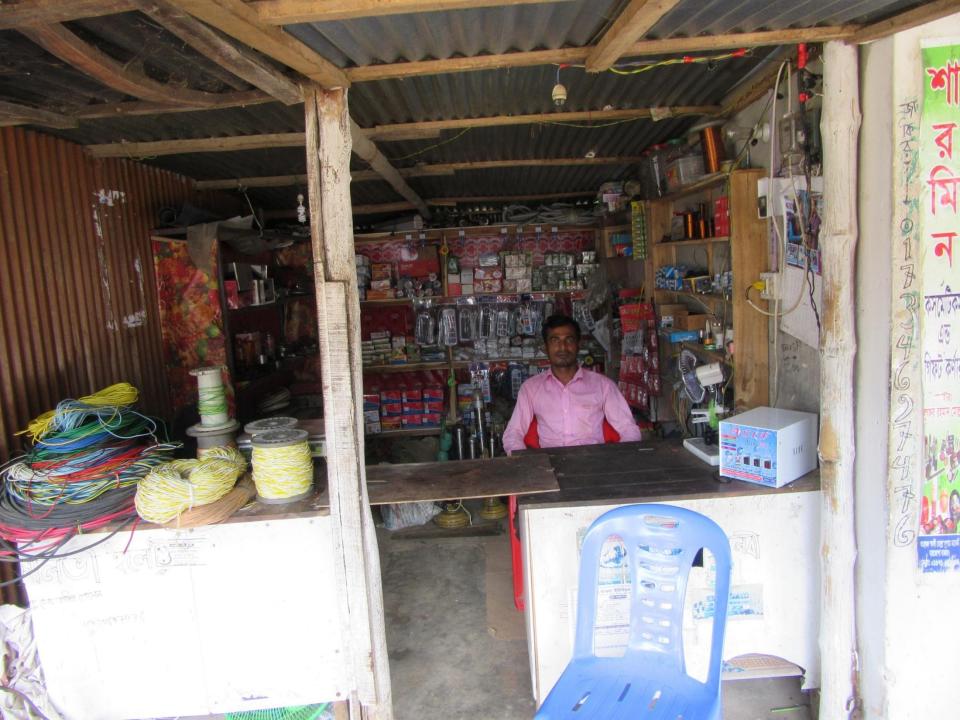

| Proposed Nobin Udyokta Business Info                 |   |                                                                                                                                                                                                                                                                                                                                                               |  |  |  |
|------------------------------------------------------|---|---------------------------------------------------------------------------------------------------------------------------------------------------------------------------------------------------------------------------------------------------------------------------------------------------------------------------------------------------------------|--|--|--|
| Business Name                                        | : | ALVY ELECTRIC                                                                                                                                                                                                                                                                                                                                                 |  |  |  |
| Location                                             | : | Barotopa Bazar, Mawna,                                                                                                                                                                                                                                                                                                                                        |  |  |  |
| Total Investment in BDT                              | : | BDT 1,45,000/-                                                                                                                                                                                                                                                                                                                                                |  |  |  |
| Financing                                            | : | Self BDT 75,000/-(from existing business) 52%<br>Required Investment BDT 70,000/-(as equity) 48%                                                                                                                                                                                                                                                              |  |  |  |
| Present salary/drawings<br>from business (estimates) | : | BDT 5,000/-                                                                                                                                                                                                                                                                                                                                                   |  |  |  |
| Proposed Salary                                      | : | BDT 5,000/-                                                                                                                                                                                                                                                                                                                                                   |  |  |  |
| Size of shop                                         | : | 15ft x 10ft= 150square ft                                                                                                                                                                                                                                                                                                                                     |  |  |  |
| Security of the shop                                 | : | 20,000                                                                                                                                                                                                                                                                                                                                                        |  |  |  |
| Implementation                                       | : | <ul> <li>The business is planned to be scaled up by investment in existing goods like; Cable, I P S, Light, Maltiplug etc</li> <li>Average 15% gain on sale.</li> <li>The business is operating by entrepreneur. Existing 02 employees.</li> <li>The shop is rented.</li> <li>Collects goods from Dhaka.</li> <li>Agreed grace period is 3 months.</li> </ul> |  |  |  |