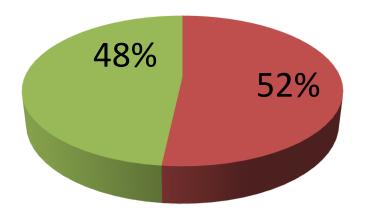

| Proposed Nobin Udyokta Business Info                 |   |                                                                                                                                                                                                                                                                                                                                                               |  |  |  |
|------------------------------------------------------|---|---------------------------------------------------------------------------------------------------------------------------------------------------------------------------------------------------------------------------------------------------------------------------------------------------------------------------------------------------------------|--|--|--|
| Business Name                                        | : | ALVY ELECTRIC                                                                                                                                                                                                                                                                                                                                                 |  |  |  |
| Location                                             | : | Barotopa Bazar, Mawna,                                                                                                                                                                                                                                                                                                                                        |  |  |  |
| Total Investment in BDT                              | : | BDT 1,45,000/-                                                                                                                                                                                                                                                                                                                                                |  |  |  |
| Financing                                            | : | Self BDT 75,000/-(from existing business) 52%<br>Required Investment BDT 70,000/-(as equity) 48%                                                                                                                                                                                                                                                              |  |  |  |
| Present salary/drawings<br>from business (estimates) | : | BDT 5,000/-                                                                                                                                                                                                                                                                                                                                                   |  |  |  |
| Proposed Salary                                      | : | BDT 5,000/-                                                                                                                                                                                                                                                                                                                                                   |  |  |  |
| Size of shop                                         | : | 15ft x 10ft= 150square ft                                                                                                                                                                                                                                                                                                                                     |  |  |  |
| Security of the shop                                 | : | 20,000                                                                                                                                                                                                                                                                                                                                                        |  |  |  |
| Implementation                                       | : | <ul> <li>The business is planned to be scaled up by investment in existing goods like; Cable, I P S, Light, Maltiplug etc</li> <li>Average 15% gain on sale.</li> <li>The business is operating by entrepreneur. Existing 02 employees.</li> <li>The shop is rented.</li> <li>Collects goods from Dhaka.</li> <li>Agreed grace period is 3 months.</li> </ul> |  |  |  |

148% V.