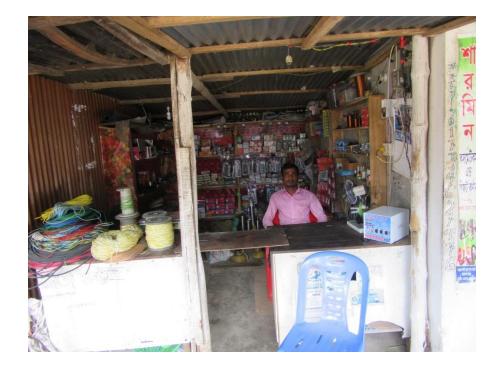

| Proposed Nobin Udyokta Business Info                 |   |                                                                                                                                                                                                                                                                                                                                                               |  |  |  |
|------------------------------------------------------|---|---------------------------------------------------------------------------------------------------------------------------------------------------------------------------------------------------------------------------------------------------------------------------------------------------------------------------------------------------------------|--|--|--|
| Business Name                                        | : | ALVY ELECTRIC                                                                                                                                                                                                                                                                                                                                                 |  |  |  |
| Location                                             | : | Barotopa Bazar, Mawna,                                                                                                                                                                                                                                                                                                                                        |  |  |  |
| Total Investment in BDT                              | : | BDT 1,45,000/-                                                                                                                                                                                                                                                                                                                                                |  |  |  |
| Financing                                            | : | Self BDT 75,000/-(from existing business) 52%<br>Required Investment BDT 70,000/-(as equity) 48%                                                                                                                                                                                                                                                              |  |  |  |
| Present salary/drawings<br>from business (estimates) | : | BDT 5,000/-                                                                                                                                                                                                                                                                                                                                                   |  |  |  |
| Proposed Salary                                      | : | BDT 5,000/-                                                                                                                                                                                                                                                                                                                                                   |  |  |  |
| Size of shop                                         | : | 15ft x 10ft= 150square ft                                                                                                                                                                                                                                                                                                                                     |  |  |  |
| Security of the shop                                 | : | 20,000                                                                                                                                                                                                                                                                                                                                                        |  |  |  |
| Implementation                                       | : | <ul> <li>The business is planned to be scaled up by investment in existing goods like; Cable, I P S, Light, Maltiplug etc</li> <li>Average 15% gain on sale.</li> <li>The business is operating by entrepreneur. Existing 02 employees.</li> <li>The shop is rented.</li> <li>Collects goods from Dhaka.</li> <li>Agreed grace period is 3 months.</li> </ul> |  |  |  |