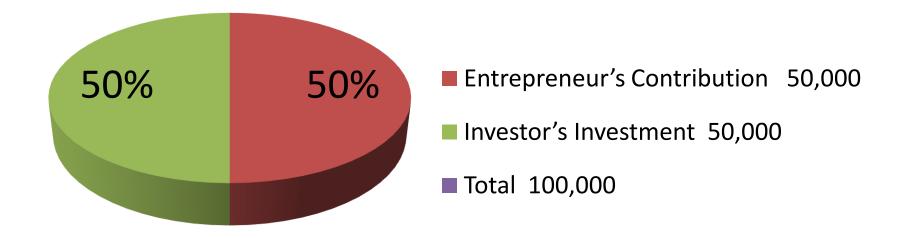

| Investment Breakdown        |          |          |                       |  |  |
|-----------------------------|----------|----------|-----------------------|--|--|
| Particulars                 | Existing | Proposed | <b>Proposed Total</b> |  |  |
| Rice (3x1800)               | 5,400    | 18,000   | 23,400                |  |  |
| Powder (100 x40)            | 4,000    | 8,000    | 12,000                |  |  |
| Sugar (30 kgx60)            | 1,800    | 3,000    | 4,800                 |  |  |
| Soyabin (30 lix90)          | 2,700    | 4,500    | 7,200                 |  |  |
| Soap, Biscut, Oil, Salt etc | 36,100   | 16,500   | 52,600                |  |  |
| Total                       | 50,000   | 50,000   | 100,000               |  |  |