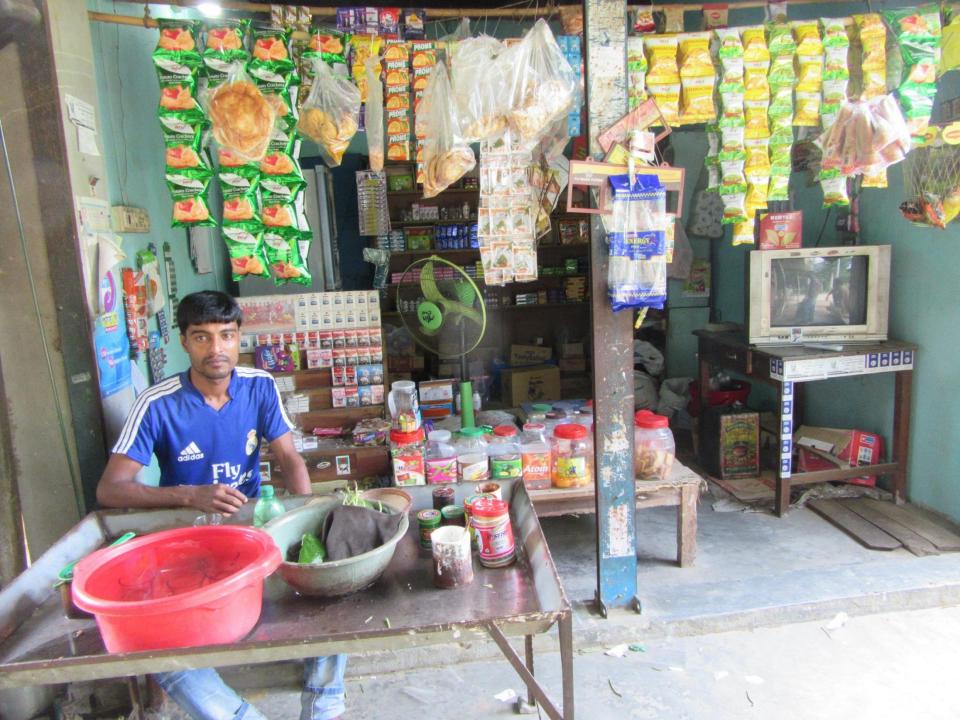

| Proposed Nobin Udyokta Business Info              |   |                                                                                                                                                                                                                                                                                                                                                                                                                                                    |  |  |
|---------------------------------------------------|---|----------------------------------------------------------------------------------------------------------------------------------------------------------------------------------------------------------------------------------------------------------------------------------------------------------------------------------------------------------------------------------------------------------------------------------------------------|--|--|
| Business Name                                     | : | MAYER DUYA ENTERPRISE                                                                                                                                                                                                                                                                                                                                                                                                                              |  |  |
| Location                                          | : | Singdigy                                                                                                                                                                                                                                                                                                                                                                                                                                           |  |  |
| Total Investment in BDT                           | : | BDT 1,00,000/-                                                                                                                                                                                                                                                                                                                                                                                                                                     |  |  |
| Financing                                         | : | Self BDT 50,000/-(from existing business) 50%                                                                                                                                                                                                                                                                                                                                                                                                      |  |  |
|                                                   |   | Required Investment BDT 50,000/-(as equity) 50%                                                                                                                                                                                                                                                                                                                                                                                                    |  |  |
| Present salary/drawings from business (estimates) | : | BDT 5,000/-                                                                                                                                                                                                                                                                                                                                                                                                                                        |  |  |
| Proposed Salary                                   | : | BDT 5,000/-                                                                                                                                                                                                                                                                                                                                                                                                                                        |  |  |
| Size of shop                                      | : | 12 ft x 15 ft= 180 square ft                                                                                                                                                                                                                                                                                                                                                                                                                       |  |  |
| Security of the shop                              | : | _                                                                                                                                                                                                                                                                                                                                                                                                                                                  |  |  |
| Implementation                                    | : | <ul> <li>The business is planned to be scaled up by investment in existing goods like; Rice Soap, Powder, Oil, Salt etc</li> <li>etc.</li> <li>Average 15% gain on sale.</li> <li>The business is operating by entrepreneur. Existing no employee.</li> <li>After getting equity fund 1 employee will be appointed</li> <li>The shop is Owned.</li> <li>Collects goods from Mawna Chowrastha.</li> <li>Agreed grace period is 3 months.</li> </ul> |  |  |