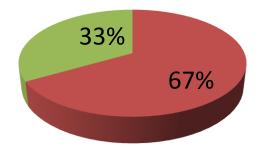

| Pro                                                  | pc | osed Nobin Udyokta Business Info                                                                                                                                                                                                                                                                                                                                                                                                                 |
|------------------------------------------------------|----|--------------------------------------------------------------------------------------------------------------------------------------------------------------------------------------------------------------------------------------------------------------------------------------------------------------------------------------------------------------------------------------------------------------------------------------------------|
| Business Name                                        | :  | MAYER DUYA BOSRALAY                                                                                                                                                                                                                                                                                                                                                                                                                              |
| Location                                             | :  | Chowrasta, Gazipur.                                                                                                                                                                                                                                                                                                                                                                                                                              |
| Total Investment in BDT                              | :  | BDT 3,00,000/-                                                                                                                                                                                                                                                                                                                                                                                                                                   |
| Financing                                            | :  | Self BDT 2,00,000/- (from existing business) 67%                                                                                                                                                                                                                                                                                                                                                                                                 |
|                                                      |    | Required Investment BDT 1,00,000/- (as equity) 33%                                                                                                                                                                                                                                                                                                                                                                                               |
| Present salary/drawings<br>from business (estimates) | :  | BDT 5,000                                                                                                                                                                                                                                                                                                                                                                                                                                        |
| Proposed Salary                                      | :  | BDT 5,000                                                                                                                                                                                                                                                                                                                                                                                                                                        |
| Size of shop                                         | :  | 14 ft x 8 ft= 112 square ft                                                                                                                                                                                                                                                                                                                                                                                                                      |
| Security of the shop                                 | :  | 1,50,000                                                                                                                                                                                                                                                                                                                                                                                                                                         |
| Implementation                                       | :  | <ul> <li>The business is planned to be scaled up by investment in existing<br/>Like; jens Pant, Shirt,t-shirt, panjabi, ,frog,Baby dress etc.</li> <li>Average gain on sales 20 %</li> <li>The business is operating by entrepreneur. Existing no employee.</li> <li>After getting equity fund no employee will be appointed.</li> <li>The shop Rent .</li> <li>Collects goods from Dhaka .</li> <li>Agreed grace period is 3 months.</li> </ul> |