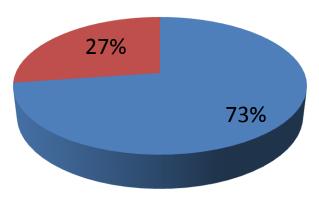

| Proposed Nobin Udyokta Business Info              |          |                                                                                                                                                                                                                                                                                                                                                                                                                                                                                  |  |  |  |
|---------------------------------------------------|----------|----------------------------------------------------------------------------------------------------------------------------------------------------------------------------------------------------------------------------------------------------------------------------------------------------------------------------------------------------------------------------------------------------------------------------------------------------------------------------------|--|--|--|
| Business Name                                     | :        | BISMILLAH ENGINEERING & ELECTRIC                                                                                                                                                                                                                                                                                                                                                                                                                                                 |  |  |  |
| Location                                          | :        | Kunia, Gazipur                                                                                                                                                                                                                                                                                                                                                                                                                                                                   |  |  |  |
| Total Investment in BDT                           | :        | BDT 5,50,000/-                                                                                                                                                                                                                                                                                                                                                                                                                                                                   |  |  |  |
| Financing                                         | :        | Self BDT 4,00,000/- (from existing business) 73% Required Investment BDT 1,50,000/- (as equity) 27%                                                                                                                                                                                                                                                                                                                                                                              |  |  |  |
| Present salary/drawings from business (estimates) | :        | BDT 5,000                                                                                                                                                                                                                                                                                                                                                                                                                                                                        |  |  |  |
| Proposed Salary                                   | <b>:</b> | BDT 5,000                                                                                                                                                                                                                                                                                                                                                                                                                                                                        |  |  |  |
| Size of shop                                      | :        | 8 ft x 22 ft= 176 square ft                                                                                                                                                                                                                                                                                                                                                                                                                                                      |  |  |  |
| Security of the shop                              | :        |                                                                                                                                                                                                                                                                                                                                                                                                                                                                                  |  |  |  |
| Implementation                                    | ••       | <ul> <li>The business is planned to be scaled up by investment in existing goods like: lathe machine, dill machine, held gearing, held dill, welling machine, gas cilinder etc.</li> <li>Average 20% gain on sales.</li> <li>The business is operating by entrepreneur. Existing no employee.</li> <li>After getting equity fund no employee will be appointed.</li> <li>The shop Rent.</li> <li>Collects goods from Dhaka.</li> <li>Agreed grace period is 3 months.</li> </ul> |  |  |  |

| Investment Breakdown               |          |          |                   |  |  |  |
|------------------------------------|----------|----------|-------------------|--|--|--|
| Particulars                        | Existing | Proposed | Proposed<br>Total |  |  |  |
| lathe machine.                     | 1,00,000 | 30,000   | 1,30,000          |  |  |  |
| dill machine,                      | 1,00,000 | 20,000   | 1,20,000          |  |  |  |
| held Gearing, held dill,           | 1,20,000 | 40,000   | 1,60,000          |  |  |  |
| Welling machine, gas cilinder etc. | 80,000   | 60,000   | 1,40,000          |  |  |  |
| Total                              | 4,00,000 | 1,50,000 | 5,50,000          |  |  |  |