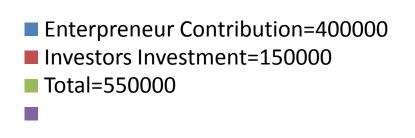

| Proposed Nobin Udyokta Business Info              |          |                                                                                                                                                                                                                                                                                                                                                                                                                                                                                  |  |  |  |
|---------------------------------------------------|----------|----------------------------------------------------------------------------------------------------------------------------------------------------------------------------------------------------------------------------------------------------------------------------------------------------------------------------------------------------------------------------------------------------------------------------------------------------------------------------------|--|--|--|
| Business Name                                     | :        | BISMILLAH ENGINEERING & ELECTRIC                                                                                                                                                                                                                                                                                                                                                                                                                                                 |  |  |  |
| Location                                          | :        | Kunia, Gazipur                                                                                                                                                                                                                                                                                                                                                                                                                                                                   |  |  |  |
| Total Investment in BDT                           | :        | BDT 5,50,000/-                                                                                                                                                                                                                                                                                                                                                                                                                                                                   |  |  |  |
| Financing                                         | :        | Self BDT 4,00,000/- (from existing business) 73% Required Investment BDT 1,50,000/- (as equity) 27%                                                                                                                                                                                                                                                                                                                                                                              |  |  |  |
| Present salary/drawings from business (estimates) | :        | BDT 5,000                                                                                                                                                                                                                                                                                                                                                                                                                                                                        |  |  |  |
| Proposed Salary                                   | <b>:</b> | BDT 5,000                                                                                                                                                                                                                                                                                                                                                                                                                                                                        |  |  |  |
| Size of shop                                      | :        | 8 ft x 22 ft= 176 square ft                                                                                                                                                                                                                                                                                                                                                                                                                                                      |  |  |  |
| Security of the shop                              | :        |                                                                                                                                                                                                                                                                                                                                                                                                                                                                                  |  |  |  |
| Implementation                                    | ••       | <ul> <li>The business is planned to be scaled up by investment in existing goods like: lathe machine, dill machine, held gearing, held dill, welling machine, gas cilinder etc.</li> <li>Average 20% gain on sales.</li> <li>The business is operating by entrepreneur. Existing no employee.</li> <li>After getting equity fund no employee will be appointed.</li> <li>The shop Rent.</li> <li>Collects goods from Dhaka.</li> <li>Agreed grace period is 3 months.</li> </ul> |  |  |  |

| Investment Breakdown               |          |          |                   |  |  |  |
|------------------------------------|----------|----------|-------------------|--|--|--|
| Particulars                        | Existing | Proposed | Proposed<br>Total |  |  |  |
| lathe machine.                     | 1,00,000 | 30,000   | 1,30,000          |  |  |  |
| dill machine,                      | 1,00,000 | 20,000   | 1,20,000          |  |  |  |
| held Gearing, held dill,           | 1,20,000 | 40,000   | 1,60,000          |  |  |  |
| Welling machine, gas cilinder etc. | 80,000   | 60,000   | 1,40,000          |  |  |  |
| Total                              | 4,00,000 | 1,50,000 | 5,50,000          |  |  |  |