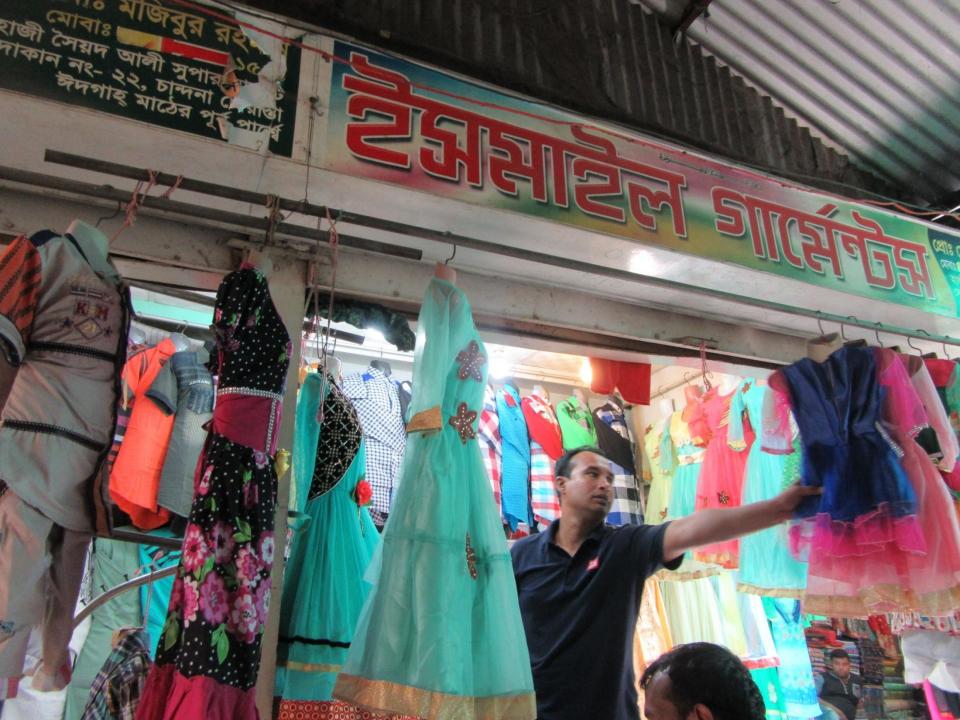

#### Proposed NU Business Name: ISMILE GERMENTS

Project identification and prepared by: Md. Md. Delower hosain Bashon Unit, Gazipur Project verified by: MD. Rofiqul Islam

Grameen Shakti Samajik Byabosha Ltd.

| Proposed Nobin Udyokta Business Info                 |   |                                                                                                                                                                                                                                                                                                                                                                                                                                                            |  |
|------------------------------------------------------|---|------------------------------------------------------------------------------------------------------------------------------------------------------------------------------------------------------------------------------------------------------------------------------------------------------------------------------------------------------------------------------------------------------------------------------------------------------------|--|
| Business Name                                        | : | ISMILE GERMENTS                                                                                                                                                                                                                                                                                                                                                                                                                                            |  |
| Location                                             | : | Chowrasta, Gazipur.                                                                                                                                                                                                                                                                                                                                                                                                                                        |  |
| Total Investment in BDT                              | : | BDT 3,50,000/-                                                                                                                                                                                                                                                                                                                                                                                                                                             |  |
| Financing                                            | : | Self BDT 2,00,000/- (from existing business) 57%<br>Required Investment BDT 1,50,000/- (as equity) 43%                                                                                                                                                                                                                                                                                                                                                     |  |
| Present salary/drawings<br>from business (estimates) | : | BDT 5,000                                                                                                                                                                                                                                                                                                                                                                                                                                                  |  |
| Proposed Salary                                      | : | BDT 5,000                                                                                                                                                                                                                                                                                                                                                                                                                                                  |  |
| Size of shop                                         | : | 16 ft x 8 ft= 128 square ft                                                                                                                                                                                                                                                                                                                                                                                                                                |  |
| Security of the shop                                 | : | -                                                                                                                                                                                                                                                                                                                                                                                                                                                          |  |
| Implementation                                       | : | <ul> <li>The business is planned to be scaled up by investment in existing<br/>Like; Shirt,pant,T-shirt,short panjabi,long panjabi,frog etc.</li> <li>Average gain on sales 15%</li> <li>The business is operating by entrepreneur. Existing no employee.</li> <li>After getting equity fund no employee will be appointed.</li> <li>The shop Rent .</li> <li>Collects goods from Dhaka &amp; Tongi .</li> <li>Agreed grace period is 3 months.</li> </ul> |  |