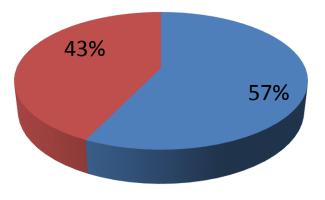

| Proposed Nobin Udyokta Business Info                 |   |                                                                                                                                                                                                                                                                                                                                                                                                                                                            |  |
|------------------------------------------------------|---|------------------------------------------------------------------------------------------------------------------------------------------------------------------------------------------------------------------------------------------------------------------------------------------------------------------------------------------------------------------------------------------------------------------------------------------------------------|--|
| Business Name                                        | : | ISMILE GERMENTS                                                                                                                                                                                                                                                                                                                                                                                                                                            |  |
| Location                                             | : | Chowrasta, Gazipur.                                                                                                                                                                                                                                                                                                                                                                                                                                        |  |
| Total Investment in BDT                              | : | BDT 3,50,000/-                                                                                                                                                                                                                                                                                                                                                                                                                                             |  |
| Financing                                            | : | Self BDT 2,00,000/- (from existing business) 57%<br>Required Investment BDT 1,50,000/- (as equity) 43%                                                                                                                                                                                                                                                                                                                                                     |  |
| Present salary/drawings<br>from business (estimates) | : | BDT 5,000                                                                                                                                                                                                                                                                                                                                                                                                                                                  |  |
| Proposed Salary                                      | : | BDT 5,000                                                                                                                                                                                                                                                                                                                                                                                                                                                  |  |
| Size of shop                                         | : | 16 ft x 8 ft= 128 square ft                                                                                                                                                                                                                                                                                                                                                                                                                                |  |
| Security of the shop                                 | : | -                                                                                                                                                                                                                                                                                                                                                                                                                                                          |  |
| Implementation                                       | : | <ul> <li>The business is planned to be scaled up by investment in existing<br/>Like; Shirt,pant,T-shirt,short panjabi,long panjabi,frog etc.</li> <li>Average gain on sales 15%</li> <li>The business is operating by entrepreneur. Existing no employee.</li> <li>After getting equity fund no employee will be appointed.</li> <li>The shop Rent .</li> <li>Collects goods from Dhaka &amp; Tongi .</li> <li>Agreed grace period is 3 months.</li> </ul> |  |