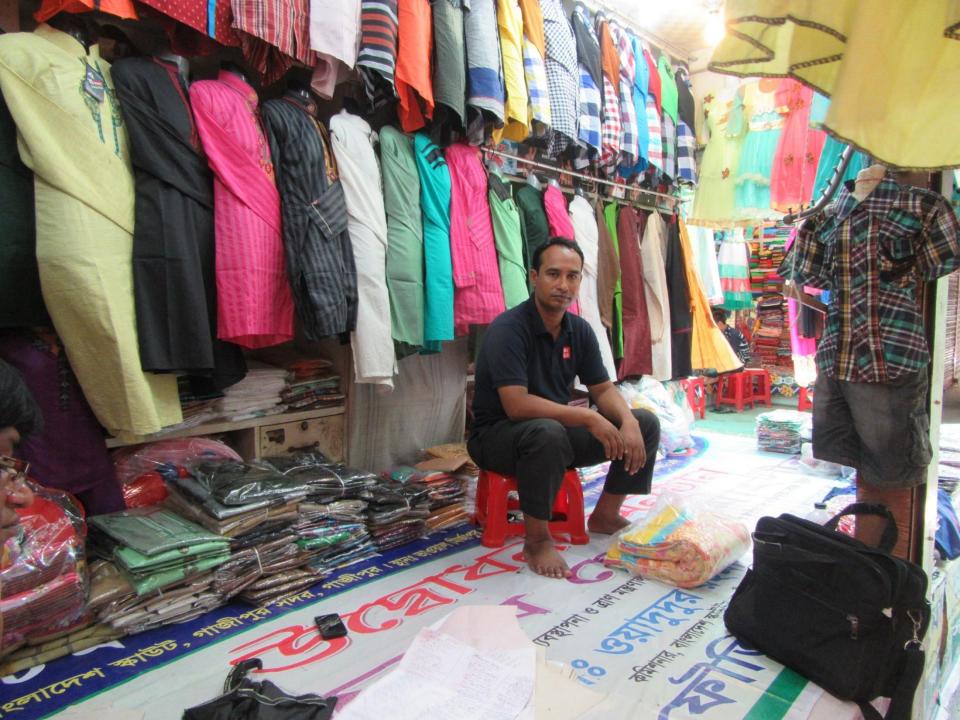

#### Proposed NU Business Name: ISMILE GERMENTS

Project identification and prepared by: Md. Md. Delower hosain Bashon Unit, Gazipur Project verified by: MD. Rofiqul Islam

Grameen Shakti Samajik Byabosha Ltd.

| Proposed Nobin Udyokta Business Info                 |   |                                                                                                                                                                                                                                                                                                                                                                                                                                                            |  |
|------------------------------------------------------|---|------------------------------------------------------------------------------------------------------------------------------------------------------------------------------------------------------------------------------------------------------------------------------------------------------------------------------------------------------------------------------------------------------------------------------------------------------------|--|
| Business Name                                        | : | ISMILE GERMENTS                                                                                                                                                                                                                                                                                                                                                                                                                                            |  |
| Location                                             | : | Chowrasta, Gazipur.                                                                                                                                                                                                                                                                                                                                                                                                                                        |  |
| Total Investment in BDT                              | : | BDT 3,50,000/-                                                                                                                                                                                                                                                                                                                                                                                                                                             |  |
| Financing                                            | : | Self BDT 2,00,000/- (from existing business) 57%<br>Required Investment BDT 1,50,000/- (as equity) 43%                                                                                                                                                                                                                                                                                                                                                     |  |
| Present salary/drawings<br>from business (estimates) | : | BDT 5,000                                                                                                                                                                                                                                                                                                                                                                                                                                                  |  |
| Proposed Salary                                      | : | BDT 5,000                                                                                                                                                                                                                                                                                                                                                                                                                                                  |  |
| Size of shop                                         | : | 16 ft x 8 ft= 128 square ft                                                                                                                                                                                                                                                                                                                                                                                                                                |  |
| Security of the shop                                 | : | -                                                                                                                                                                                                                                                                                                                                                                                                                                                          |  |
| Implementation                                       | : | <ul> <li>The business is planned to be scaled up by investment in existing<br/>Like; Shirt,pant,T-shirt,short panjabi,long panjabi,frog etc.</li> <li>Average gain on sales 15%</li> <li>The business is operating by entrepreneur. Existing no employee.</li> <li>After getting equity fund no employee will be appointed.</li> <li>The shop Rent .</li> <li>Collects goods from Dhaka &amp; Tongi .</li> <li>Agreed grace period is 3 months.</li> </ul> |  |