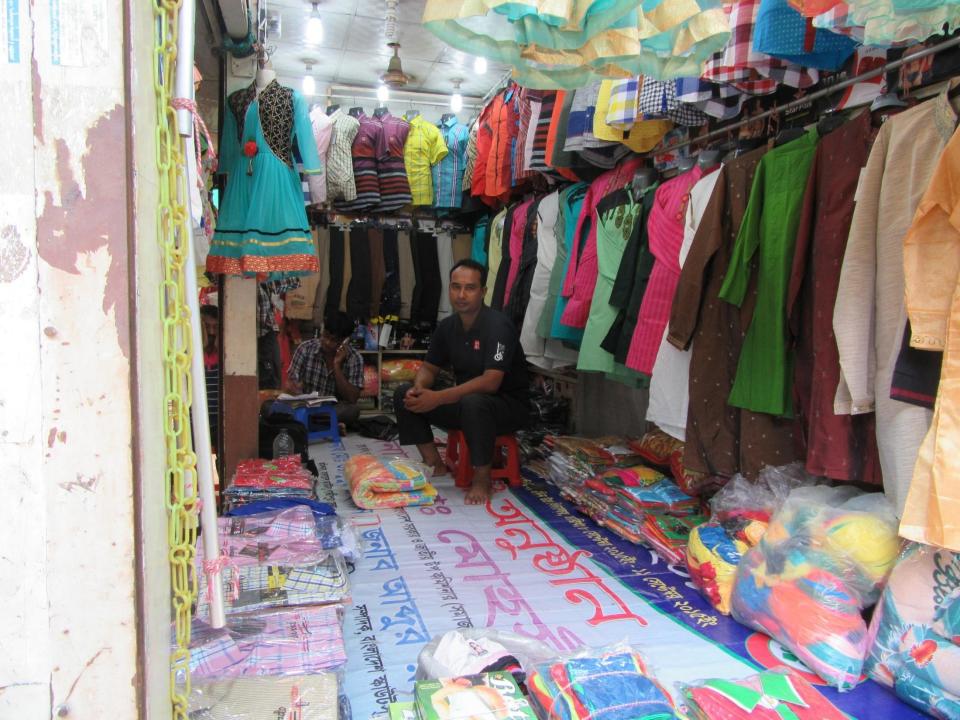

#### Proposed NU Business Name: ISMILE GERMENTS

Project identification and prepared by: Md. Md. Delower hosain Bashon Unit, Gazipur Project verified by: MD. Rofiqul Islam

Grameen Shakti Samajik Byabosha Ltd.

| Proposed Nobin Udyokta Business Info                 |   |                                                                                                                                                                                                                                                                                                                                                                                                                                                            |  |
|------------------------------------------------------|---|------------------------------------------------------------------------------------------------------------------------------------------------------------------------------------------------------------------------------------------------------------------------------------------------------------------------------------------------------------------------------------------------------------------------------------------------------------|--|
| Business Name                                        | : | ISMILE GERMENTS                                                                                                                                                                                                                                                                                                                                                                                                                                            |  |
| Location                                             | : | Chowrasta, Gazipur.                                                                                                                                                                                                                                                                                                                                                                                                                                        |  |
| Total Investment in BDT                              | : | BDT 3,50,000/-                                                                                                                                                                                                                                                                                                                                                                                                                                             |  |
| Financing                                            | : | Self BDT 2,00,000/- (from existing business) 57%<br>Required Investment BDT 1,50,000/- (as equity) 43%                                                                                                                                                                                                                                                                                                                                                     |  |
| Present salary/drawings<br>from business (estimates) | : | BDT 5,000                                                                                                                                                                                                                                                                                                                                                                                                                                                  |  |
| Proposed Salary                                      | : | BDT 5,000                                                                                                                                                                                                                                                                                                                                                                                                                                                  |  |
| Size of shop                                         | : | 16 ft x 8 ft= 128 square ft                                                                                                                                                                                                                                                                                                                                                                                                                                |  |
| Security of the shop                                 | : | -                                                                                                                                                                                                                                                                                                                                                                                                                                                          |  |
| Implementation                                       | : | <ul> <li>The business is planned to be scaled up by investment in existing<br/>Like; Shirt,pant,T-shirt,short panjabi,long panjabi,frog etc.</li> <li>Average gain on sales 15%</li> <li>The business is operating by entrepreneur. Existing no employee.</li> <li>After getting equity fund no employee will be appointed.</li> <li>The shop Rent .</li> <li>Collects goods from Dhaka &amp; Tongi .</li> <li>Agreed grace period is 3 months.</li> </ul> |  |