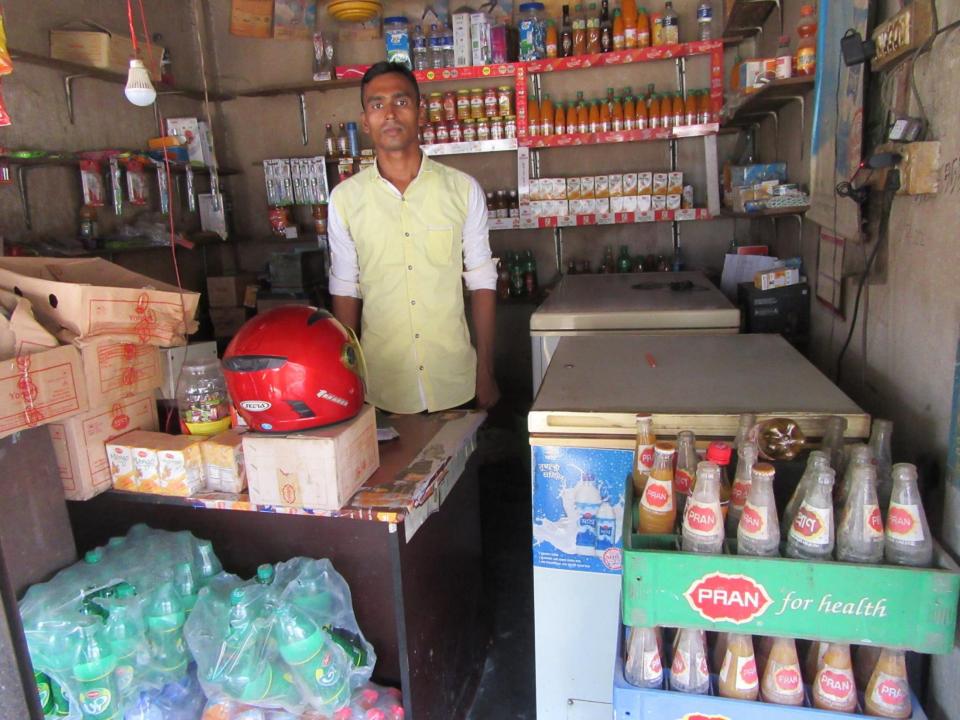

| Proposed Nobin Udyokta Business Info                 |    |                                                                                                                                                                                                                                                                                                                                                                                                                                                                     |  |  |  |
|------------------------------------------------------|----|---------------------------------------------------------------------------------------------------------------------------------------------------------------------------------------------------------------------------------------------------------------------------------------------------------------------------------------------------------------------------------------------------------------------------------------------------------------------|--|--|--|
| Business Name                                        | :  | RAFIQ STORE                                                                                                                                                                                                                                                                                                                                                                                                                                                         |  |  |  |
| Location                                             | :  | Konabari, Gazipur                                                                                                                                                                                                                                                                                                                                                                                                                                                   |  |  |  |
| Total Investment in BDT                              | :  | BDT 2,40,000/-                                                                                                                                                                                                                                                                                                                                                                                                                                                      |  |  |  |
| Financing                                            | :  | If BDT 1,40,000/- (from existing business) 58%<br>equired Investment BDT 1,00,000/- (as equity) 42%                                                                                                                                                                                                                                                                                                                                                                 |  |  |  |
| Present salary/drawings<br>from business (estimates) | :  | BDT 5,000                                                                                                                                                                                                                                                                                                                                                                                                                                                           |  |  |  |
| Proposed Salary                                      | :  | BDT 5,000                                                                                                                                                                                                                                                                                                                                                                                                                                                           |  |  |  |
| Size of shop                                         | •• | 10 ft x 10 ft= 100 square ft                                                                                                                                                                                                                                                                                                                                                                                                                                        |  |  |  |
| Security of the shop                                 | :  | 1,40,000                                                                                                                                                                                                                                                                                                                                                                                                                                                            |  |  |  |
| Implementation                                       | •  | <ul> <li>The business is planned to be scaled up by investment in existing goods like; Pran mango juice, Pran milk, pran curd, Soft drinks, Oil, Biscut etc .</li> <li>Average 5% gain on sales.</li> <li>The business is operating by entrepreneur. Existing no employee.</li> <li>After getting equity fund no employee will be appointed.</li> <li>The shop is Rent.</li> <li>Collects goods from Konabari.</li> <li>Agreed grace period is 3 months.</li> </ul> |  |  |  |