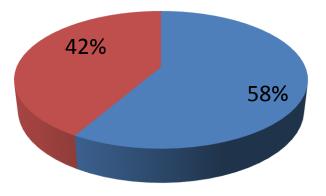

| Proposed Nobin Udyokta Business Info                 |    |                                                                                                                                                                                                                                                                                                                                                                                                                                                                     |  |  |  |
|------------------------------------------------------|----|---------------------------------------------------------------------------------------------------------------------------------------------------------------------------------------------------------------------------------------------------------------------------------------------------------------------------------------------------------------------------------------------------------------------------------------------------------------------|--|--|--|
| Business Name                                        | :  | RAFIQ STORE                                                                                                                                                                                                                                                                                                                                                                                                                                                         |  |  |  |
| Location                                             | :  | Konabari, Gazipur                                                                                                                                                                                                                                                                                                                                                                                                                                                   |  |  |  |
| Total Investment in BDT                              | :  | BDT 2,40,000/-                                                                                                                                                                                                                                                                                                                                                                                                                                                      |  |  |  |
| Financing                                            | :  | If BDT 1,40,000/- (from existing business) 58%<br>equired Investment BDT 1,00,000/- (as equity) 42%                                                                                                                                                                                                                                                                                                                                                                 |  |  |  |
| Present salary/drawings<br>from business (estimates) | :  | BDT 5,000                                                                                                                                                                                                                                                                                                                                                                                                                                                           |  |  |  |
| Proposed Salary                                      | :  | BDT 5,000                                                                                                                                                                                                                                                                                                                                                                                                                                                           |  |  |  |
| Size of shop                                         | •• | 10 ft x 10 ft= 100 square ft                                                                                                                                                                                                                                                                                                                                                                                                                                        |  |  |  |
| Security of the shop                                 | :  | 1,40,000                                                                                                                                                                                                                                                                                                                                                                                                                                                            |  |  |  |
| Implementation                                       | •  | <ul> <li>The business is planned to be scaled up by investment in existing goods like; Pran mango juice, Pran milk, pran curd, Soft drinks, Oil, Biscut etc .</li> <li>Average 5% gain on sales.</li> <li>The business is operating by entrepreneur. Existing no employee.</li> <li>After getting equity fund no employee will be appointed.</li> <li>The shop is Rent.</li> <li>Collects goods from Konabari.</li> <li>Agreed grace period is 3 months.</li> </ul> |  |  |  |