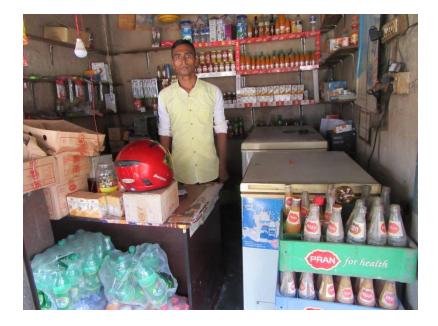

| Proposed Nobin Udyokta Business Info                 |    |                                                                                                                                                                                                                                                                                                                                                                                                                                                                     |  |  |  |
|------------------------------------------------------|----|---------------------------------------------------------------------------------------------------------------------------------------------------------------------------------------------------------------------------------------------------------------------------------------------------------------------------------------------------------------------------------------------------------------------------------------------------------------------|--|--|--|
| Business Name                                        | :  | RAFIQ STORE                                                                                                                                                                                                                                                                                                                                                                                                                                                         |  |  |  |
| Location                                             | :  | Konabari, Gazipur                                                                                                                                                                                                                                                                                                                                                                                                                                                   |  |  |  |
| Total Investment in BDT                              | :  | BDT 2,40,000/-                                                                                                                                                                                                                                                                                                                                                                                                                                                      |  |  |  |
| Financing                                            | :  | If BDT 1,40,000/- (from existing business) 58%<br>equired Investment BDT 1,00,000/- (as equity) 42%                                                                                                                                                                                                                                                                                                                                                                 |  |  |  |
| Present salary/drawings<br>from business (estimates) | :  | BDT 5,000                                                                                                                                                                                                                                                                                                                                                                                                                                                           |  |  |  |
| Proposed Salary                                      | :  | BDT 5,000                                                                                                                                                                                                                                                                                                                                                                                                                                                           |  |  |  |
| Size of shop                                         | •• | 10 ft x 10 ft= 100 square ft                                                                                                                                                                                                                                                                                                                                                                                                                                        |  |  |  |
| Security of the shop                                 | :  | 1,40,000                                                                                                                                                                                                                                                                                                                                                                                                                                                            |  |  |  |
| Implementation                                       | •  | <ul> <li>The business is planned to be scaled up by investment in existing goods like; Pran mango juice, Pran milk, pran curd, Soft drinks, Oil, Biscut etc .</li> <li>Average 5% gain on sales.</li> <li>The business is operating by entrepreneur. Existing no employee.</li> <li>After getting equity fund no employee will be appointed.</li> <li>The shop is Rent.</li> <li>Collects goods from Konabari.</li> <li>Agreed grace period is 3 months.</li> </ul> |  |  |  |