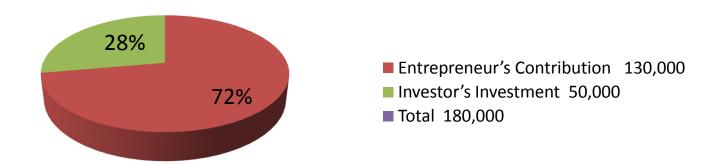

| Investment Breakdown     |          |          |        |  |  |
|--------------------------|----------|----------|--------|--|--|
| Particulars              | Existing | Proposed | Total  |  |  |
| Laptop, printer, scanner | 115,000  | 0        | 115000 |  |  |
| DSLR camera, Bikash      | 15,000   | 50,000   | 0      |  |  |
|                          | 130,000  | 50,000   | 180000 |  |  |