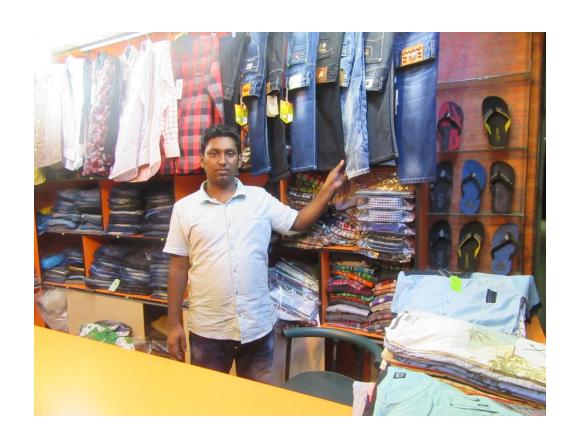

| Proposed Nobin Udyokta Business Info              |   |                                                                                                                                                                                                                                                                                                                                                                                                   |  |
|---------------------------------------------------|---|---------------------------------------------------------------------------------------------------------------------------------------------------------------------------------------------------------------------------------------------------------------------------------------------------------------------------------------------------------------------------------------------------|--|
| Business Name                                     | : | SONALI TRADERS                                                                                                                                                                                                                                                                                                                                                                                    |  |
| Location                                          | : | Samsul hak pouro market, Tangail                                                                                                                                                                                                                                                                                                                                                                  |  |
| Total Investment in BDT                           | : | BDT 550,000/-                                                                                                                                                                                                                                                                                                                                                                                     |  |
| Financing                                         | : | Self BDT 450,000/-(from existing business) 82% Required Investment BDT 1,00,000/-(as equity) 18%                                                                                                                                                                                                                                                                                                  |  |
| Present salary/drawings from business (estimates) | : | BDT 5,000/-                                                                                                                                                                                                                                                                                                                                                                                       |  |
| Proposed Salary                                   | : | BDT 5,000/-                                                                                                                                                                                                                                                                                                                                                                                       |  |
| Size of shop                                      | : | 12ft x 12ft= 144 square ft                                                                                                                                                                                                                                                                                                                                                                        |  |
| Security of the shop                              | : | BDT 300000                                                                                                                                                                                                                                                                                                                                                                                        |  |
| Implementation                                    | • | <ul> <li>The business is planned to be scaled up by investment in existing goods like; cloth Item etc.</li> <li>Average 20% gain on sale.</li> <li>The business is operating by entrepreneur. Existing no employees. After getting equity fund 1 employee will be appointed.</li> <li>Collects goods from Dhaka</li> <li>The shop is rented.</li> <li>Agreed grace period is 3 months.</li> </ul> |  |