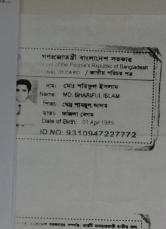

### **Proposed NU Business Name: SONALI TRADERS**

Project identification and prepared by: Md. Forhad Hosen, Tangail Sadar Unit, Tangail

Project verified by: MD. Mizanur Rahman Patowary

| Brief Bio of The Proposed Nobin Udyokta                                                                        |                 |                                                                                                                                                                                            |  |  |
|----------------------------------------------------------------------------------------------------------------|-----------------|--------------------------------------------------------------------------------------------------------------------------------------------------------------------------------------------|--|--|
| Name                                                                                                           | :               | MD. SHARIFUL ISLAM                                                                                                                                                                         |  |  |
| Age                                                                                                            | :               | 01-04-1989 (27 Years)                                                                                                                                                                      |  |  |
| Education, till to date                                                                                        | :               | MA                                                                                                                                                                                         |  |  |
| Marital status                                                                                                 | :               | Unmarried                                                                                                                                                                                  |  |  |
| Children                                                                                                       | :               | N/A                                                                                                                                                                                        |  |  |
| No. of siblings:                                                                                               | :               | 1 Brother & 3 Sisters                                                                                                                                                                      |  |  |
| Address                                                                                                        | :               | Vill: Sonalia, P.O: Korotia, P.S: Basail, Dist: Tangail                                                                                                                                    |  |  |
| Parent's and GB related Info (i) Who is GB member (ii) Mother's name (iii) Father's name (iv) GB member's info |                 | Mother Father  FOJILA BEGUM  MD. SAMSUL ALAM  Branch: Korotia tangail, Centre # 9(Female),  Member ID: 2095, Group No: 03  Member since: 07-08-1998-2009 (10Years)  First loan: BDT 10,000 |  |  |
| Further Information:                                                                                           |                 | Existing Loan: BDT NIL                                                                                                                                                                     |  |  |
| (v) Who pays GB loan installment (vi) Mobile lady                                                              | <b>:</b><br>  : | N/A<br>No                                                                                                                                                                                  |  |  |
| (vii) Grameen Education Loan                                                                                   |                 | No                                                                                                                                                                                         |  |  |
| (viii) Any other loan like GB,<br>BRAC ASA etc                                                                 | :               | No                                                                                                                                                                                         |  |  |