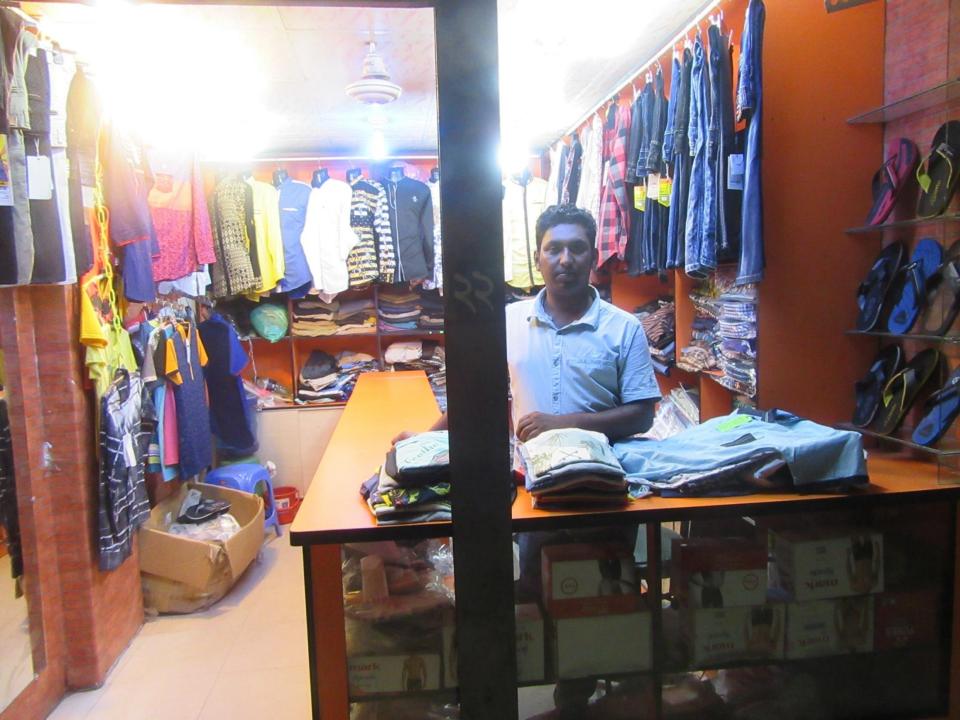

| Proposed Nobin Udyokta Business Info              |   |                                                                                                                                                                                                                                                                                                                                                                                                   |  |
|---------------------------------------------------|---|---------------------------------------------------------------------------------------------------------------------------------------------------------------------------------------------------------------------------------------------------------------------------------------------------------------------------------------------------------------------------------------------------|--|
| Business Name                                     | : | SONALI TRADERS                                                                                                                                                                                                                                                                                                                                                                                    |  |
| Location                                          | : | Samsul hak pouro market, Tangail                                                                                                                                                                                                                                                                                                                                                                  |  |
| Total Investment in BDT                           | : | BDT 550,000/-                                                                                                                                                                                                                                                                                                                                                                                     |  |
| Financing                                         | : | Self BDT 450,000/-(from existing business) 82% Required Investment BDT 1,00,000/-(as equity) 18%                                                                                                                                                                                                                                                                                                  |  |
| Present salary/drawings from business (estimates) | : | BDT 5,000/-                                                                                                                                                                                                                                                                                                                                                                                       |  |
| Proposed Salary                                   | : | BDT 5,000/-                                                                                                                                                                                                                                                                                                                                                                                       |  |
| Size of shop                                      | : | 12ft x 12ft= 144 square ft                                                                                                                                                                                                                                                                                                                                                                        |  |
| Security of the shop                              | : | BDT 300000                                                                                                                                                                                                                                                                                                                                                                                        |  |
| Implementation                                    | • | <ul> <li>The business is planned to be scaled up by investment in existing goods like; cloth Item etc.</li> <li>Average 20% gain on sale.</li> <li>The business is operating by entrepreneur. Existing no employees. After getting equity fund 1 employee will be appointed.</li> <li>Collects goods from Dhaka</li> <li>The shop is rented.</li> <li>Agreed grace period is 3 months.</li> </ul> |  |

### **Existing Business (BDT)**

| Particular                        | Daily | Monthly | Yearly  |
|-----------------------------------|-------|---------|---------|
| Revenue(Sales)                    |       |         |         |
| Pant, shirt, T shirt etc          | 3500  | 105000  | 1260000 |
| Total Sales (A)                   | 3500  | 105000  | 1260000 |
| Less Variable Expense             |       |         |         |
| Pant, shirt, T shirt etc          | 2800  | 84000   | 1008000 |
| Total variable Expense (B)        | 2,800 | 84000   | 1008000 |
| Contribution Margin (CM) [C=(A-B) | 700   | 21000   | 252000  |
| Less Variable Expense             |       |         |         |
| Rent                              |       | 5,000   | 60000   |
| Electricity bill                  |       | 500     | 6000    |
| Transportation                    |       | 1,200   | 14400   |
| Salary (self)                     |       | 5000    | 60000   |
| \Entertainment                    |       | 500     | 6000    |
| Guard                             |       | 100     | 1200    |
| Generator                         |       | 100     | 1200    |
| Mobile bill                       |       | 500     | 6000    |
| Total fixed cost (D)              |       | 12,800  | 153600  |
| Net Profit (E)= [C-D]             |       | 8,200   | 98400   |