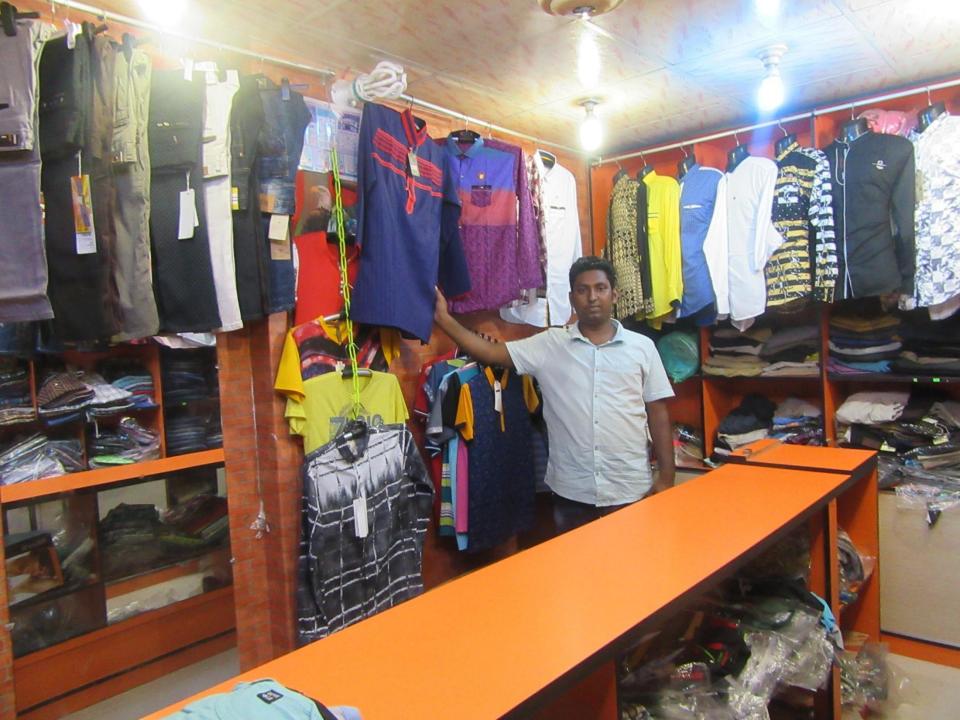

| Proposed Nobin Udyokta Business Info              |   |                                                                                                                                                                                                                                                                                                                                                                                                   |  |
|---------------------------------------------------|---|---------------------------------------------------------------------------------------------------------------------------------------------------------------------------------------------------------------------------------------------------------------------------------------------------------------------------------------------------------------------------------------------------|--|
| Business Name                                     | : | SONALI TRADERS                                                                                                                                                                                                                                                                                                                                                                                    |  |
| Location                                          | : | Samsul hak pouro market, Tangail                                                                                                                                                                                                                                                                                                                                                                  |  |
| Total Investment in BDT                           | : | BDT 550,000/-                                                                                                                                                                                                                                                                                                                                                                                     |  |
| Financing                                         | : | Self BDT 450,000/-(from existing business) 82% Required Investment BDT 1,00,000/-(as equity) 18%                                                                                                                                                                                                                                                                                                  |  |
| Present salary/drawings from business (estimates) | : | BDT 5,000/-                                                                                                                                                                                                                                                                                                                                                                                       |  |
| Proposed Salary                                   | : | BDT 5,000/-                                                                                                                                                                                                                                                                                                                                                                                       |  |
| Size of shop                                      | : | 12ft x 12ft= 144 square ft                                                                                                                                                                                                                                                                                                                                                                        |  |
| Security of the shop                              | : | BDT 300000                                                                                                                                                                                                                                                                                                                                                                                        |  |
| Implementation                                    | • | <ul> <li>The business is planned to be scaled up by investment in existing goods like; cloth Item etc.</li> <li>Average 20% gain on sale.</li> <li>The business is operating by entrepreneur. Existing no employees. After getting equity fund 1 employee will be appointed.</li> <li>Collects goods from Dhaka</li> <li>The shop is rented.</li> <li>Agreed grace period is 3 months.</li> </ul> |  |

### **Existing Business (BDT)**

| Particular                        | Daily | Monthly | Yearly  |
|-----------------------------------|-------|---------|---------|
| Revenue(Sales)                    |       |         |         |
| Pant, shirt, T shirt etc          | 3500  | 105000  | 1260000 |
| Total Sales (A)                   | 3500  | 105000  | 1260000 |
| Less Variable Expense             |       |         |         |
| Pant, shirt, T shirt etc          | 2800  | 84000   | 1008000 |
| Total variable Expense (B)        | 2,800 | 84000   | 1008000 |
| Contribution Margin (CM) [C=(A-B) | 700   | 21000   | 252000  |
| Less Variable Expense             |       |         |         |
| Rent                              |       | 5,000   | 60000   |
| Electricity bill                  |       | 500     | 6000    |
| Transportation                    |       | 1,200   | 14400   |
| Salary (self)                     |       | 5000    | 60000   |
| \Entertainment                    |       | 500     | 6000    |
| Guard                             |       | 100     | 1200    |
| Generator                         |       | 100     | 1200    |
| Mobile bill                       |       | 500     | 6000    |
| Total fixed cost (D)              |       | 12,800  | 153600  |
| Net Profit (E)= [C-D]             |       | 8,200   | 98400   |