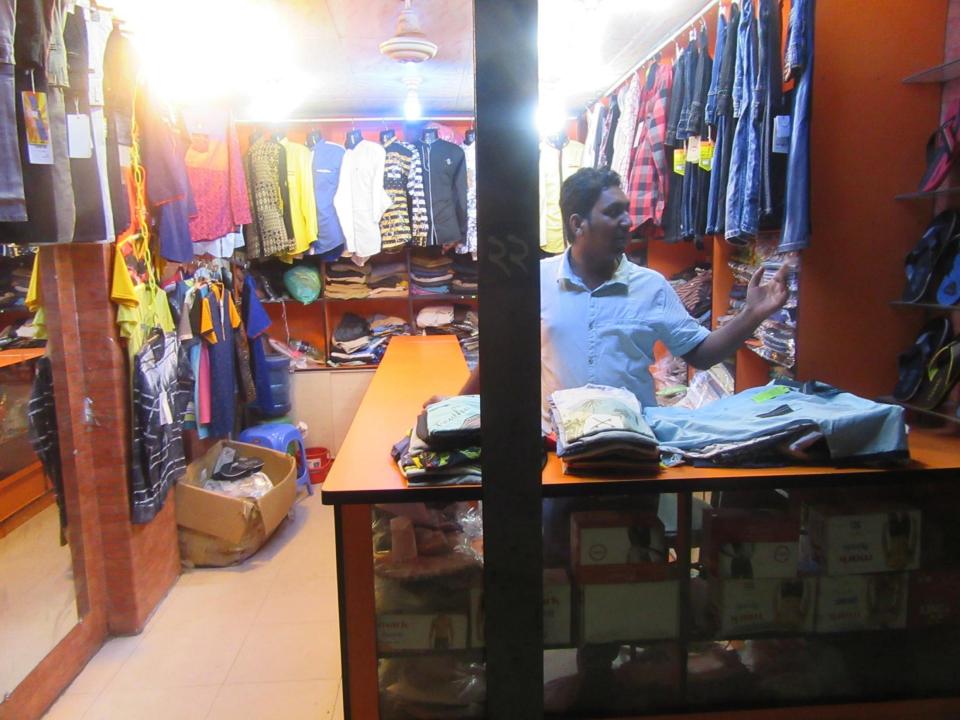

| Proposed Nobin Udyokta Business Info              |   |                                                                                                                                                                                                                                                                                                                                                                                                   |  |
|---------------------------------------------------|---|---------------------------------------------------------------------------------------------------------------------------------------------------------------------------------------------------------------------------------------------------------------------------------------------------------------------------------------------------------------------------------------------------|--|
| Business Name                                     | : | SONALI TRADERS                                                                                                                                                                                                                                                                                                                                                                                    |  |
| Location                                          | : | Samsul hak pouro market, Tangail                                                                                                                                                                                                                                                                                                                                                                  |  |
| Total Investment in BDT                           | : | BDT 550,000/-                                                                                                                                                                                                                                                                                                                                                                                     |  |
| Financing                                         | : | Self BDT 450,000/-(from existing business) 82% Required Investment BDT 1,00,000/-(as equity) 18%                                                                                                                                                                                                                                                                                                  |  |
| Present salary/drawings from business (estimates) | : | BDT 5,000/-                                                                                                                                                                                                                                                                                                                                                                                       |  |
| Proposed Salary                                   | : | BDT 5,000/-                                                                                                                                                                                                                                                                                                                                                                                       |  |
| Size of shop                                      | : | 12ft x 12ft= 144 square ft                                                                                                                                                                                                                                                                                                                                                                        |  |
| Security of the shop                              | : | BDT 300000                                                                                                                                                                                                                                                                                                                                                                                        |  |
| Implementation                                    | • | <ul> <li>The business is planned to be scaled up by investment in existing goods like; cloth Item etc.</li> <li>Average 20% gain on sale.</li> <li>The business is operating by entrepreneur. Existing no employees. After getting equity fund 1 employee will be appointed.</li> <li>Collects goods from Dhaka</li> <li>The shop is rented.</li> <li>Agreed grace period is 3 months.</li> </ul> |  |