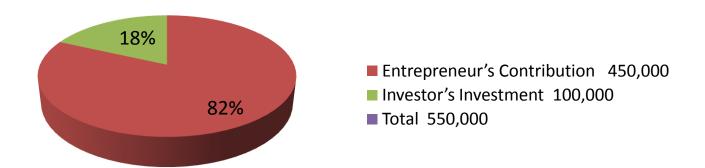

| Proposed Nobin Udyokta Business Info              |   |                                                                                                                                                                                                                                                                                                                                                                                                   |  |
|---------------------------------------------------|---|---------------------------------------------------------------------------------------------------------------------------------------------------------------------------------------------------------------------------------------------------------------------------------------------------------------------------------------------------------------------------------------------------|--|
| Business Name                                     | : | SONALI TRADERS                                                                                                                                                                                                                                                                                                                                                                                    |  |
| Location                                          | : | Samsul hak pouro market, Tangail                                                                                                                                                                                                                                                                                                                                                                  |  |
| Total Investment in BDT                           | : | BDT 550,000/-                                                                                                                                                                                                                                                                                                                                                                                     |  |
| Financing                                         | : | Self BDT 450,000/-(from existing business) 82% Required Investment BDT 1,00,000/-(as equity) 18%                                                                                                                                                                                                                                                                                                  |  |
| Present salary/drawings from business (estimates) | : | BDT 5,000/-                                                                                                                                                                                                                                                                                                                                                                                       |  |
| Proposed Salary                                   | : | BDT 5,000/-                                                                                                                                                                                                                                                                                                                                                                                       |  |
| Size of shop                                      | : | 12ft x 12ft= 144 square ft                                                                                                                                                                                                                                                                                                                                                                        |  |
| Security of the shop                              | : | BDT 300000                                                                                                                                                                                                                                                                                                                                                                                        |  |
| Implementation                                    | • | <ul> <li>The business is planned to be scaled up by investment in existing goods like; cloth Item etc.</li> <li>Average 20% gain on sale.</li> <li>The business is operating by entrepreneur. Existing no employees. After getting equity fund 1 employee will be appointed.</li> <li>Collects goods from Dhaka</li> <li>The shop is rented.</li> <li>Agreed grace period is 3 months.</li> </ul> |  |

| Investment Breakdown         |          |          |        |  |  |
|------------------------------|----------|----------|--------|--|--|
| Particulars                  | Existing | Proposed | Total  |  |  |
| Pant,shirt. T shirt, Panjabi | 450,000  | 100,000  | 550000 |  |  |
|                              | 450,000  | 100,000  | 550000 |  |  |