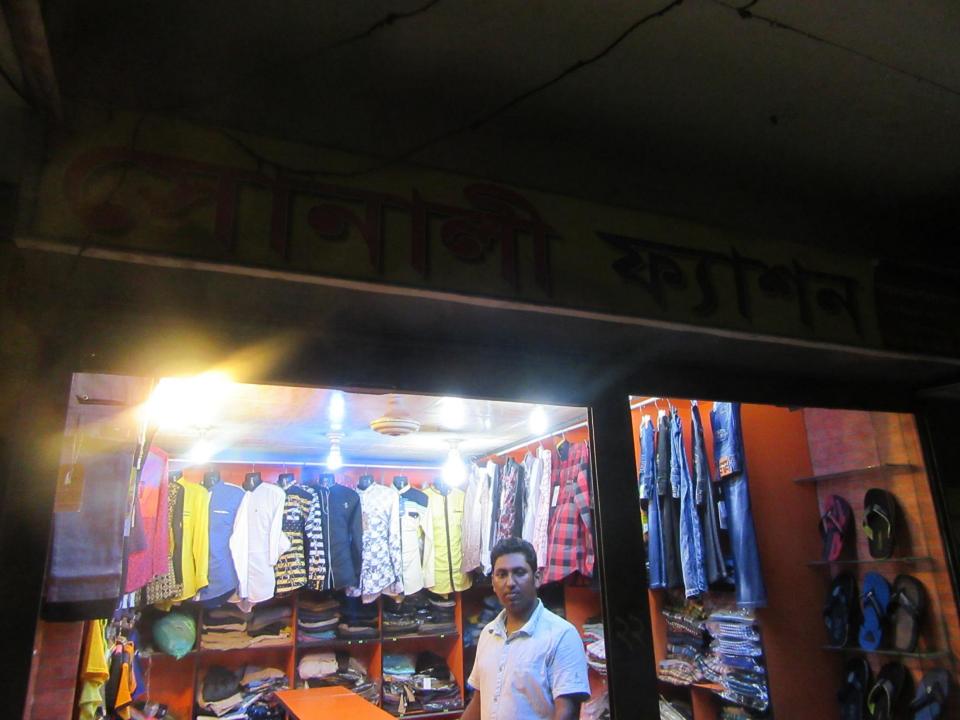

| Proposed Nobin Udyokta Business Info              |   |                                                                                                                                                                                                                                                                                                                                                                                                   |  |
|---------------------------------------------------|---|---------------------------------------------------------------------------------------------------------------------------------------------------------------------------------------------------------------------------------------------------------------------------------------------------------------------------------------------------------------------------------------------------|--|
| Business Name                                     | : | SONALI TRADERS                                                                                                                                                                                                                                                                                                                                                                                    |  |
| Location                                          | : | Samsul hak pouro market, Tangail                                                                                                                                                                                                                                                                                                                                                                  |  |
| Total Investment in BDT                           | : | BDT 550,000/-                                                                                                                                                                                                                                                                                                                                                                                     |  |
| Financing                                         | : | Self BDT 450,000/-(from existing business) 82% Required Investment BDT 1,00,000/-(as equity) 18%                                                                                                                                                                                                                                                                                                  |  |
| Present salary/drawings from business (estimates) | : | BDT 5,000/-                                                                                                                                                                                                                                                                                                                                                                                       |  |
| Proposed Salary                                   | : | BDT 5,000/-                                                                                                                                                                                                                                                                                                                                                                                       |  |
| Size of shop                                      | : | 12ft x 12ft= 144 square ft                                                                                                                                                                                                                                                                                                                                                                        |  |
| Security of the shop                              | : | BDT 300000                                                                                                                                                                                                                                                                                                                                                                                        |  |
| Implementation                                    | • | <ul> <li>The business is planned to be scaled up by investment in existing goods like; cloth Item etc.</li> <li>Average 20% gain on sale.</li> <li>The business is operating by entrepreneur. Existing no employees. After getting equity fund 1 employee will be appointed.</li> <li>Collects goods from Dhaka</li> <li>The shop is rented.</li> <li>Agreed grace period is 3 months.</li> </ul> |  |