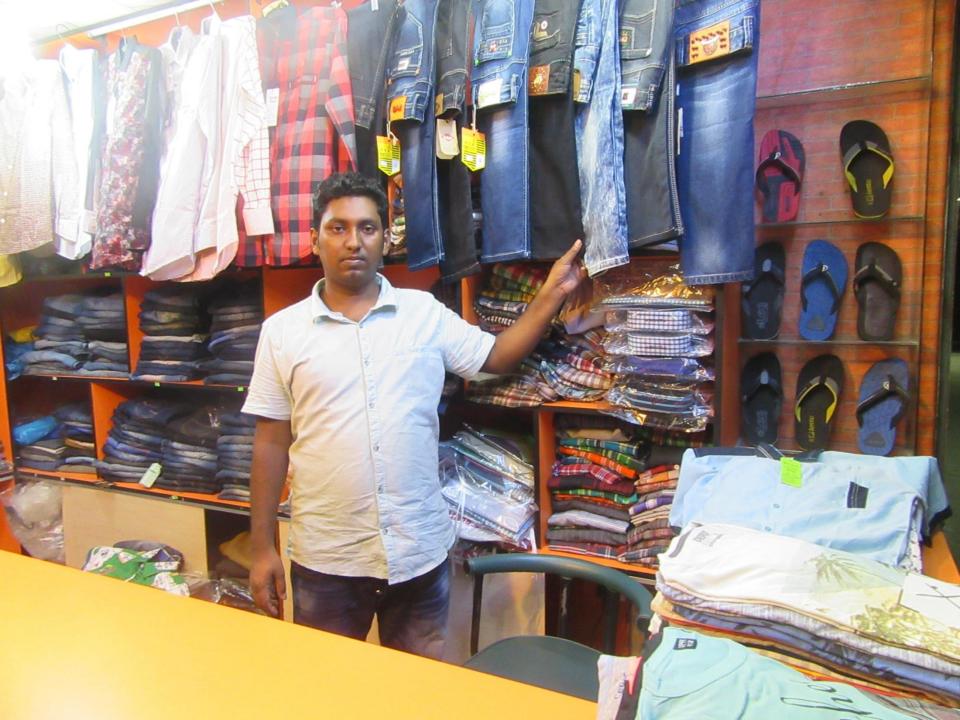

| Proposed Nobin Udyokta Business Info              |   |                                                                                                                                                                                                                                                                                                                                                                                                   |  |
|---------------------------------------------------|---|---------------------------------------------------------------------------------------------------------------------------------------------------------------------------------------------------------------------------------------------------------------------------------------------------------------------------------------------------------------------------------------------------|--|
| Business Name                                     | : | SONALI TRADERS                                                                                                                                                                                                                                                                                                                                                                                    |  |
| Location                                          | : | Samsul hak pouro market, Tangail                                                                                                                                                                                                                                                                                                                                                                  |  |
| Total Investment in BDT                           | : | BDT 550,000/-                                                                                                                                                                                                                                                                                                                                                                                     |  |
| Financing                                         | : | Self BDT 450,000/-(from existing business) 82% Required Investment BDT 1,00,000/-(as equity) 18%                                                                                                                                                                                                                                                                                                  |  |
| Present salary/drawings from business (estimates) | : | BDT 5,000/-                                                                                                                                                                                                                                                                                                                                                                                       |  |
| Proposed Salary                                   | : | BDT 5,000/-                                                                                                                                                                                                                                                                                                                                                                                       |  |
| Size of shop                                      | : | 12ft x 12ft= 144 square ft                                                                                                                                                                                                                                                                                                                                                                        |  |
| Security of the shop                              | : | BDT 300000                                                                                                                                                                                                                                                                                                                                                                                        |  |
| Implementation                                    | • | <ul> <li>The business is planned to be scaled up by investment in existing goods like; cloth Item etc.</li> <li>Average 20% gain on sale.</li> <li>The business is operating by entrepreneur. Existing no employees. After getting equity fund 1 employee will be appointed.</li> <li>Collects goods from Dhaka</li> <li>The shop is rented.</li> <li>Agreed grace period is 3 months.</li> </ul> |  |

### **Existing Business (BDT)**

| Particular                        | Daily | Monthly | Yearly  |
|-----------------------------------|-------|---------|---------|
| Revenue(Sales)                    |       |         |         |
| Pant, shirt, T shirt etc          | 3500  | 105000  | 1260000 |
| Total Sales (A)                   | 3500  | 105000  | 1260000 |
| Less Variable Expense             |       |         |         |
| Pant, shirt, T shirt etc          | 2800  | 84000   | 1008000 |
| Total variable Expense (B)        | 2,800 | 84000   | 1008000 |
| Contribution Margin (CM) [C=(A-B) | 700   | 21000   | 252000  |
| Less Variable Expense             |       |         |         |
| Rent                              |       | 5,000   | 60000   |
| Electricity bill                  |       | 500     | 6000    |
| Transportation                    |       | 1,200   | 14400   |
| Salary (self)                     |       | 5000    | 60000   |
| \Entertainment                    |       | 500     | 6000    |
| Guard                             |       | 100     | 1200    |
| Generator                         |       | 100     | 1200    |
| Mobile bill                       |       | 500     | 6000    |
| Total fixed cost (D)              |       | 12,800  | 153600  |
| Net Profit (E)= [C-D]             |       | 8,200   | 98400   |