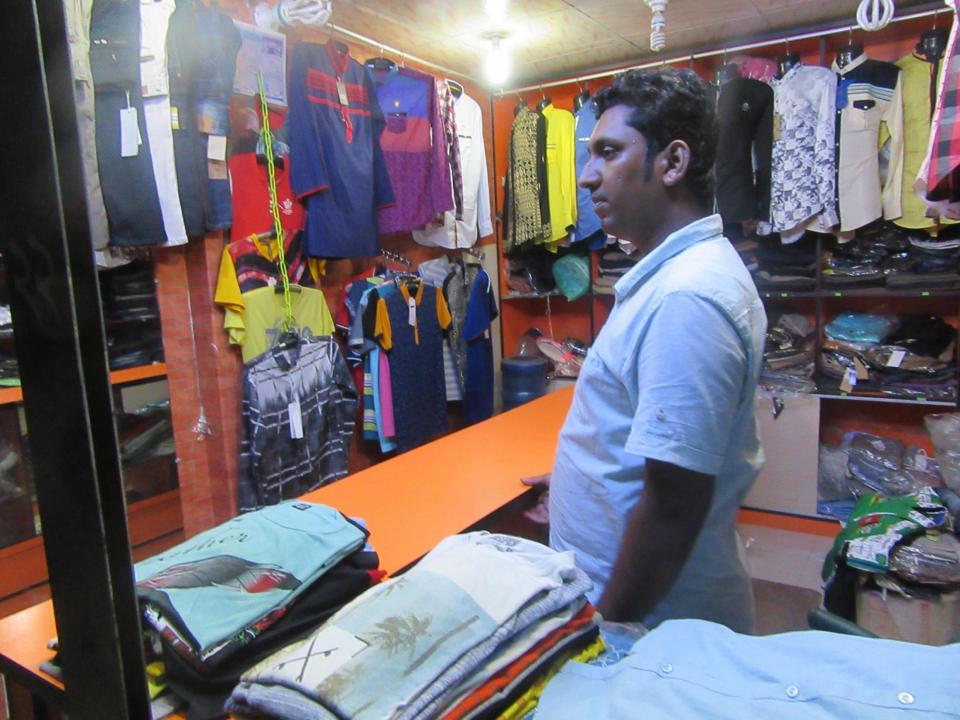

| Proposed Nobin Udyokta Business Info              |   |                                                                                                                                                                                                                                                                                                                                                                                                   |  |
|---------------------------------------------------|---|---------------------------------------------------------------------------------------------------------------------------------------------------------------------------------------------------------------------------------------------------------------------------------------------------------------------------------------------------------------------------------------------------|--|
| Business Name                                     | : | SONALI TRADERS                                                                                                                                                                                                                                                                                                                                                                                    |  |
| Location                                          | : | Samsul hak pouro market, Tangail                                                                                                                                                                                                                                                                                                                                                                  |  |
| Total Investment in BDT                           | : | BDT 550,000/-                                                                                                                                                                                                                                                                                                                                                                                     |  |
| Financing                                         | : | Self BDT 450,000/-(from existing business) 82% Required Investment BDT 1,00,000/-(as equity) 18%                                                                                                                                                                                                                                                                                                  |  |
| Present salary/drawings from business (estimates) | : | BDT 5,000/-                                                                                                                                                                                                                                                                                                                                                                                       |  |
| Proposed Salary                                   | : | BDT 5,000/-                                                                                                                                                                                                                                                                                                                                                                                       |  |
| Size of shop                                      | : | 12ft x 12ft= 144 square ft                                                                                                                                                                                                                                                                                                                                                                        |  |
| Security of the shop                              | : | BDT 300000                                                                                                                                                                                                                                                                                                                                                                                        |  |
| Implementation                                    | • | <ul> <li>The business is planned to be scaled up by investment in existing goods like; cloth Item etc.</li> <li>Average 20% gain on sale.</li> <li>The business is operating by entrepreneur. Existing no employees. After getting equity fund 1 employee will be appointed.</li> <li>Collects goods from Dhaka</li> <li>The shop is rented.</li> <li>Agreed grace period is 3 months.</li> </ul> |  |