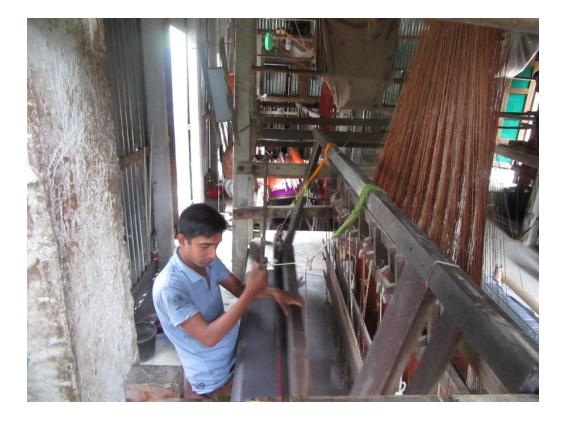

| Proposed Nobin Udyokta Business Info                 |   |                                                                                                                                                                                                                                                                                                                                                                                                       |  |
|------------------------------------------------------|---|-------------------------------------------------------------------------------------------------------------------------------------------------------------------------------------------------------------------------------------------------------------------------------------------------------------------------------------------------------------------------------------------------------|--|
| Business Name                                        | : | TANJIL SHARI HOUSE                                                                                                                                                                                                                                                                                                                                                                                    |  |
| Location                                             | : | Berabuchonia, Aloatoranee                                                                                                                                                                                                                                                                                                                                                                             |  |
| Total Investment in BDT                              | : | BDT 380,000/-                                                                                                                                                                                                                                                                                                                                                                                         |  |
| Financing                                            | : | Self BDT 300000/-(from existing business) 79%                                                                                                                                                                                                                                                                                                                                                         |  |
|                                                      |   | Required Investment BDT 80000/-(as equity) 21%                                                                                                                                                                                                                                                                                                                                                        |  |
| Present salary/drawings<br>from business (estimates) | : | BDT 5,000/-                                                                                                                                                                                                                                                                                                                                                                                           |  |
| Proposed Salary                                      | : | BDT 5,000/-                                                                                                                                                                                                                                                                                                                                                                                           |  |
| Size of shop                                         | : | 05ft x 15ft= 750 square ft                                                                                                                                                                                                                                                                                                                                                                            |  |
| Security of the shop                                 | : | -                                                                                                                                                                                                                                                                                                                                                                                                     |  |
| Implementation                                       | : | <ul> <li>The business is planned to be scaled up by investment in existing goods like; Shari etc.</li> <li>Average 30% gain on sale.</li> <li>The business is operating by entrepreneur. Existing 7 employees.</li> <li>After getting equity fund 2 employee will be appointed.</li> <li>Collects goods from Pathrail.</li> <li>The shop is own.</li> <li>Agreed grace period is 3 months.</li> </ul> |  |