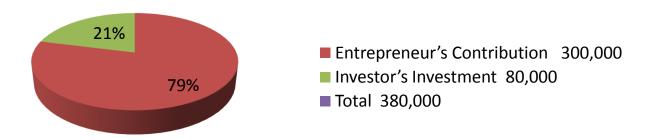

| Proposed Nobin Udyokta Business Info                 |   |                                                                                                                                                                                                                                                                                                                                                                                                       |  |
|------------------------------------------------------|---|-------------------------------------------------------------------------------------------------------------------------------------------------------------------------------------------------------------------------------------------------------------------------------------------------------------------------------------------------------------------------------------------------------|--|
| Business Name                                        | : | TANJIL SHARI HOUSE                                                                                                                                                                                                                                                                                                                                                                                    |  |
| Location                                             | : | Berabuchonia, Aloatoranee                                                                                                                                                                                                                                                                                                                                                                             |  |
| Total Investment in BDT                              | : | BDT 380,000/-                                                                                                                                                                                                                                                                                                                                                                                         |  |
| Financing                                            | : | Self BDT 300000/-(from existing business) 79%                                                                                                                                                                                                                                                                                                                                                         |  |
|                                                      |   | Required Investment BDT 80000/-(as equity) 21%                                                                                                                                                                                                                                                                                                                                                        |  |
| Present salary/drawings<br>from business (estimates) | : | BDT 5,000/-                                                                                                                                                                                                                                                                                                                                                                                           |  |
| Proposed Salary                                      | : | BDT 5,000/-                                                                                                                                                                                                                                                                                                                                                                                           |  |
| Size of shop                                         | : | 05ft x 15ft= 750 square ft                                                                                                                                                                                                                                                                                                                                                                            |  |
| Security of the shop                                 | : | -                                                                                                                                                                                                                                                                                                                                                                                                     |  |
| Implementation                                       | : | <ul> <li>The business is planned to be scaled up by investment in existing goods like; Shari etc.</li> <li>Average 30% gain on sale.</li> <li>The business is operating by entrepreneur. Existing 7 employees.</li> <li>After getting equity fund 2 employee will be appointed.</li> <li>Collects goods from Pathrail.</li> <li>The shop is own.</li> <li>Agreed grace period is 3 months.</li> </ul> |  |

| Investment Breakdown |          |          |        |  |
|----------------------|----------|----------|--------|--|
| Particulars          | Existing | Proposed | Total  |  |
| Loom Machine         | 120,000  | 0        | 120000 |  |
| Yarn machine         | 15,000   | 0        | 15000  |  |
| Sharee               | 90,000   |          |        |  |
| Yarn                 | 60,000   | 60,000   |        |  |
| Yarn cutting machine | 5,000    | 20,000   |        |  |
| Others               | 10,000   | 0        | 10000  |  |
|                      | 300,000  | 80,000   | 380000 |  |