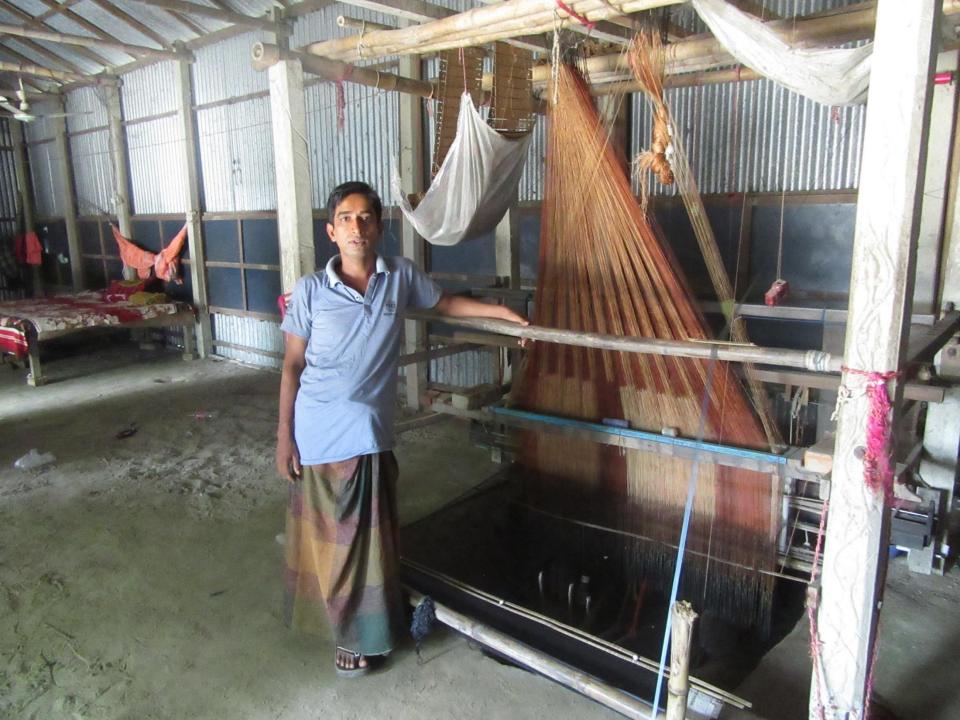

#### **Proposed NU Business Name: TANJIL SHARI HOUSE**

Project identification and prepared by: Md. Forhad Hosen, Tangail Sadar Unit, Tangail

Project verified by: MD. Mizanur Rahman Patowary

| Brief Bio of The Proposed Nobin Udyokta                                                                                                                        |       |                                                                                                                                                                                                   |  |
|----------------------------------------------------------------------------------------------------------------------------------------------------------------|-------|---------------------------------------------------------------------------------------------------------------------------------------------------------------------------------------------------|--|
| Name                                                                                                                                                           | :     | MD. ALIM MIAH                                                                                                                                                                                     |  |
| Age                                                                                                                                                            | :     | 07-09-1984(31 Years)                                                                                                                                                                              |  |
| Education, till to date                                                                                                                                        | :     | SSC                                                                                                                                                                                               |  |
| Marital status                                                                                                                                                 | :     | Married                                                                                                                                                                                           |  |
| Children                                                                                                                                                       | :     | 2 Daughters                                                                                                                                                                                       |  |
| No. of siblings:                                                                                                                                               | :     | 3 Brothers                                                                                                                                                                                        |  |
| Address                                                                                                                                                        | :     | Vill: Araloa, P.O: Berabuchonia, P.S: delduar, Dist: Tangail                                                                                                                                      |  |
| Parent's and GB related Info<br>(i) Who is GB member<br>(ii) Mother's name<br>(iii) Father's name<br>(iv) GB member's info                                     |       | Mother Father MST. SOMELA BEGUM<br>MD. SIDDIK HOSSEN<br>Branch: Silimpur, Centre # 46(Female),<br>Member ID: 2234, Group No: 04<br>Member since: 3-3-1996-2006 (10 Years)<br>First Ioan: BDT 2000 |  |
| Further Information:<br>(v) Who pays GB loan installment<br>(vi) Mobile lady<br>(vii) Grameen Education Loan<br>(viii) Any other loan like GB,<br>BRAC ASA etc | : : : | Existing Loan: NIL<br>Father<br>No<br>No                                                                                                                                                          |  |

| Proposed Nobin Udyokta Business Info                 |   |                                                                                                                                                                                                                                                                                                                                                                                                       |  |
|------------------------------------------------------|---|-------------------------------------------------------------------------------------------------------------------------------------------------------------------------------------------------------------------------------------------------------------------------------------------------------------------------------------------------------------------------------------------------------|--|
| Business Name                                        | : | TANJIL SHARI HOUSE                                                                                                                                                                                                                                                                                                                                                                                    |  |
| Location                                             | : | Berabuchonia, Aloatoranee                                                                                                                                                                                                                                                                                                                                                                             |  |
| Total Investment in BDT                              | : | BDT 380,000/-                                                                                                                                                                                                                                                                                                                                                                                         |  |
| Financing                                            | : | Self BDT 300000/-(from existing business) 79%                                                                                                                                                                                                                                                                                                                                                         |  |
|                                                      |   | Required Investment BDT 80000/-(as equity) 21%                                                                                                                                                                                                                                                                                                                                                        |  |
| Present salary/drawings<br>from business (estimates) | : | BDT 5,000/-                                                                                                                                                                                                                                                                                                                                                                                           |  |
| Proposed Salary                                      | : | BDT 5,000/-                                                                                                                                                                                                                                                                                                                                                                                           |  |
| Size of shop                                         | : | 05ft x 15ft= 750 square ft                                                                                                                                                                                                                                                                                                                                                                            |  |
| Security of the shop                                 | : | -                                                                                                                                                                                                                                                                                                                                                                                                     |  |
| Implementation                                       | : | <ul> <li>The business is planned to be scaled up by investment in existing goods like; Shari etc.</li> <li>Average 30% gain on sale.</li> <li>The business is operating by entrepreneur. Existing 7 employees.</li> <li>After getting equity fund 2 employee will be appointed.</li> <li>Collects goods from Pathrail.</li> <li>The shop is own.</li> <li>Agreed grace period is 3 months.</li> </ul> |  |

## **FAMILY PICTURE**