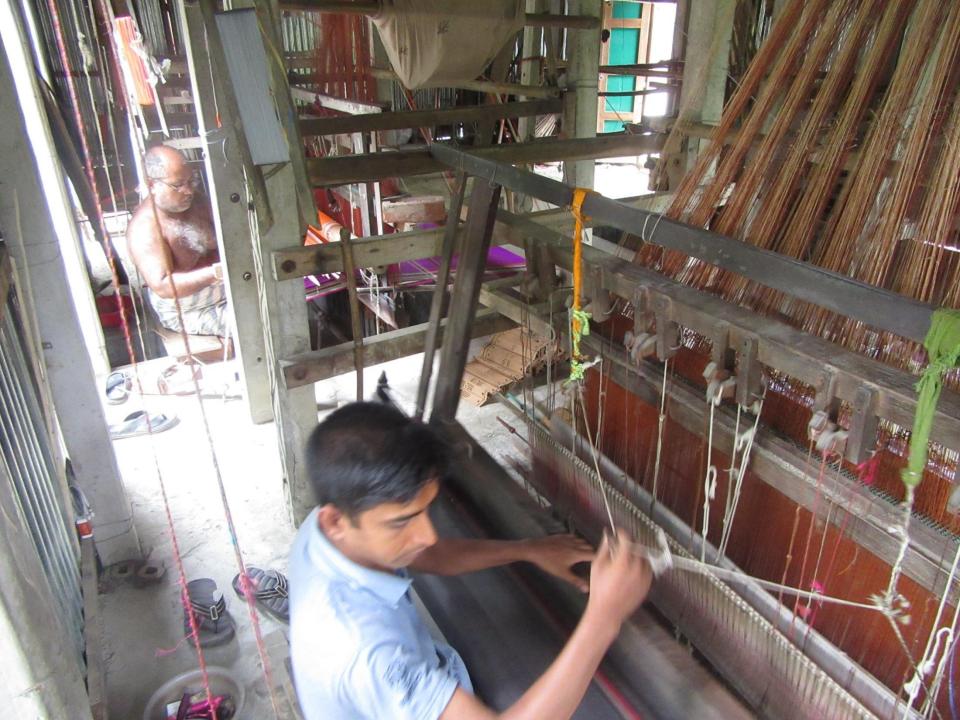

| Proposed Nobin Udyokta Business Info                 |   |                                                                                                                                                                                                                                                                                                                                                                                                       |  |
|------------------------------------------------------|---|-------------------------------------------------------------------------------------------------------------------------------------------------------------------------------------------------------------------------------------------------------------------------------------------------------------------------------------------------------------------------------------------------------|--|
| Business Name                                        | : | TANJIL SHARI HOUSE                                                                                                                                                                                                                                                                                                                                                                                    |  |
| Location                                             | : | Berabuchonia, Aloatoranee                                                                                                                                                                                                                                                                                                                                                                             |  |
| Total Investment in BDT                              | : | BDT 380,000/-                                                                                                                                                                                                                                                                                                                                                                                         |  |
| Financing                                            | : | Self BDT 300000/-(from existing business) 79%                                                                                                                                                                                                                                                                                                                                                         |  |
|                                                      |   | Required Investment BDT 80000/-(as equity) 21%                                                                                                                                                                                                                                                                                                                                                        |  |
| Present salary/drawings<br>from business (estimates) | : | BDT 5,000/-                                                                                                                                                                                                                                                                                                                                                                                           |  |
| Proposed Salary                                      | : | BDT 5,000/-                                                                                                                                                                                                                                                                                                                                                                                           |  |
| Size of shop                                         | : | 05ft x 15ft= 750 square ft                                                                                                                                                                                                                                                                                                                                                                            |  |
| Security of the shop                                 | : | -                                                                                                                                                                                                                                                                                                                                                                                                     |  |
| Implementation                                       | : | <ul> <li>The business is planned to be scaled up by investment in existing goods like; Shari etc.</li> <li>Average 30% gain on sale.</li> <li>The business is operating by entrepreneur. Existing 7 employees.</li> <li>After getting equity fund 2 employee will be appointed.</li> <li>Collects goods from Pathrail.</li> <li>The shop is own.</li> <li>Agreed grace period is 3 months.</li> </ul> |  |