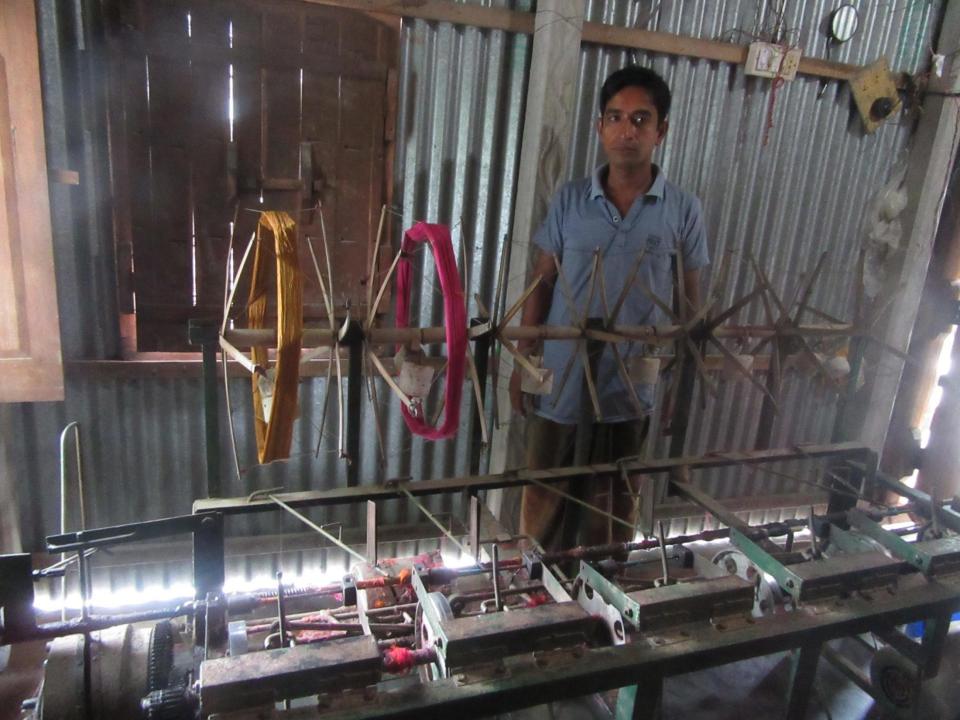

| Proposed Nobin Udyokta Business Info                 |   |                                                                                                                                                                                                                                                                                                                                                                                                       |  |
|------------------------------------------------------|---|-------------------------------------------------------------------------------------------------------------------------------------------------------------------------------------------------------------------------------------------------------------------------------------------------------------------------------------------------------------------------------------------------------|--|
| Business Name                                        | : | TANJIL SHARI HOUSE                                                                                                                                                                                                                                                                                                                                                                                    |  |
| Location                                             | : | Berabuchonia, Aloatoranee                                                                                                                                                                                                                                                                                                                                                                             |  |
| Total Investment in BDT                              | : | BDT 380,000/-                                                                                                                                                                                                                                                                                                                                                                                         |  |
| Financing                                            | : | Self BDT 300000/-(from existing business) 79%                                                                                                                                                                                                                                                                                                                                                         |  |
|                                                      |   | Required Investment BDT 80000/-(as equity) 21%                                                                                                                                                                                                                                                                                                                                                        |  |
| Present salary/drawings<br>from business (estimates) | : | BDT 5,000/-                                                                                                                                                                                                                                                                                                                                                                                           |  |
| Proposed Salary                                      | : | BDT 5,000/-                                                                                                                                                                                                                                                                                                                                                                                           |  |
| Size of shop                                         | : | 05ft x 15ft= 750 square ft                                                                                                                                                                                                                                                                                                                                                                            |  |
| Security of the shop                                 | : | -                                                                                                                                                                                                                                                                                                                                                                                                     |  |
| Implementation                                       | : | <ul> <li>The business is planned to be scaled up by investment in existing goods like; Shari etc.</li> <li>Average 30% gain on sale.</li> <li>The business is operating by entrepreneur. Existing 7 employees.</li> <li>After getting equity fund 2 employee will be appointed.</li> <li>Collects goods from Pathrail.</li> <li>The shop is own.</li> <li>Agreed grace period is 3 months.</li> </ul> |  |

### THREATS

Theft Fire Political unrest Pictures