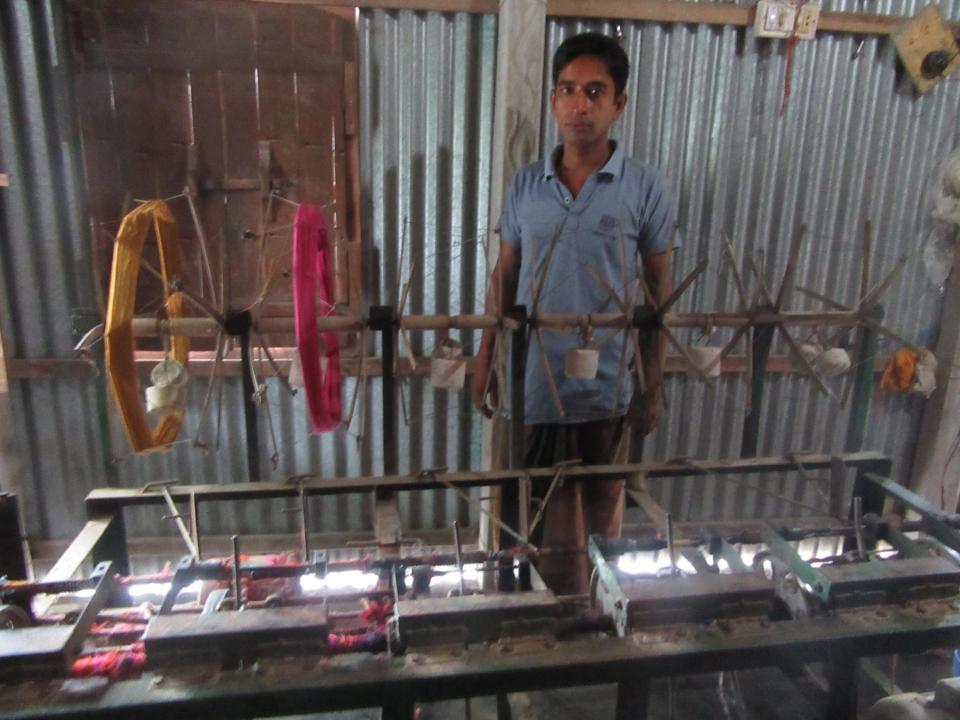

| Proposed Nobin Udyokta Business Info                 |   |                                                                                                                                                                                                                                                                                                                                                                                                       |  |
|------------------------------------------------------|---|-------------------------------------------------------------------------------------------------------------------------------------------------------------------------------------------------------------------------------------------------------------------------------------------------------------------------------------------------------------------------------------------------------|--|
| Business Name                                        | : | TANJIL SHARI HOUSE                                                                                                                                                                                                                                                                                                                                                                                    |  |
| Location                                             | : | Berabuchonia, Aloatoranee                                                                                                                                                                                                                                                                                                                                                                             |  |
| Total Investment in BDT                              | : | BDT 380,000/-                                                                                                                                                                                                                                                                                                                                                                                         |  |
| Financing                                            | : | Self BDT 300000/-(from existing business) 79%                                                                                                                                                                                                                                                                                                                                                         |  |
|                                                      |   | Required Investment BDT 80000/-(as equity) 21%                                                                                                                                                                                                                                                                                                                                                        |  |
| Present salary/drawings<br>from business (estimates) | : | BDT 5,000/-                                                                                                                                                                                                                                                                                                                                                                                           |  |
| Proposed Salary                                      | : | BDT 5,000/-                                                                                                                                                                                                                                                                                                                                                                                           |  |
| Size of shop                                         | : | 05ft x 15ft= 750 square ft                                                                                                                                                                                                                                                                                                                                                                            |  |
| Security of the shop                                 | : | -                                                                                                                                                                                                                                                                                                                                                                                                     |  |
| Implementation                                       | : | <ul> <li>The business is planned to be scaled up by investment in existing goods like; Shari etc.</li> <li>Average 30% gain on sale.</li> <li>The business is operating by entrepreneur. Existing 7 employees.</li> <li>After getting equity fund 2 employee will be appointed.</li> <li>Collects goods from Pathrail.</li> <li>The shop is own.</li> <li>Agreed grace period is 3 months.</li> </ul> |  |

### THREATS

Theft Fire Political unrest Pictures