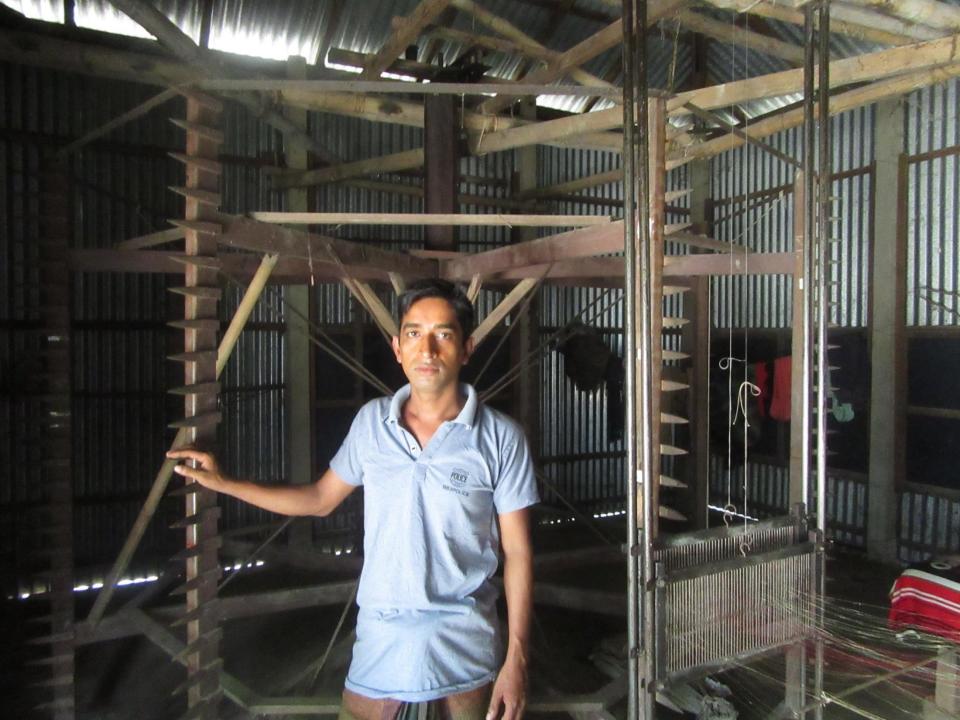

#### **Proposed NU Business Name: TANJIL SHARI HOUSE**

Project identification and prepared by: Md. Forhad Hosen, Tangail Sadar Unit, Tangail

Project verified by: MD. Mizanur Rahman Patowary

| Brief Bio of The Proposed Nobin Udyokta                                                                                                                        |       |                                                                                                                                                                                                   |  |
|----------------------------------------------------------------------------------------------------------------------------------------------------------------|-------|---------------------------------------------------------------------------------------------------------------------------------------------------------------------------------------------------|--|
| Name                                                                                                                                                           | :     | MD. ALIM MIAH                                                                                                                                                                                     |  |
| Age                                                                                                                                                            | :     | 07-09-1984(31 Years)                                                                                                                                                                              |  |
| Education, till to date                                                                                                                                        | :     | SSC                                                                                                                                                                                               |  |
| Marital status                                                                                                                                                 | :     | Married                                                                                                                                                                                           |  |
| Children                                                                                                                                                       | :     | 2 Daughters                                                                                                                                                                                       |  |
| No. of siblings:                                                                                                                                               | :     | 3 Brothers                                                                                                                                                                                        |  |
| Address                                                                                                                                                        | :     | Vill: Araloa, P.O: Berabuchonia, P.S: delduar, Dist: Tangail                                                                                                                                      |  |
| Parent's and GB related Info<br>(i) Who is GB member<br>(ii) Mother's name<br>(iii) Father's name<br>(iv) GB member's info                                     |       | Mother Father MST. SOMELA BEGUM<br>MD. SIDDIK HOSSEN<br>Branch: Silimpur, Centre # 46(Female),<br>Member ID: 2234, Group No: 04<br>Member since: 3-3-1996-2006 (10 Years)<br>First Ioan: BDT 2000 |  |
| Further Information:<br>(v) Who pays GB loan installment<br>(vi) Mobile lady<br>(vii) Grameen Education Loan<br>(viii) Any other loan like GB,<br>BRAC ASA etc | : : : | Existing Loan: NIL<br>Father<br>No<br>No                                                                                                                                                          |  |

| Proposed Nobin Udyokta Business Info                 |   |                                                                                                                                                                                                                                                                                                                                                                                                       |  |
|------------------------------------------------------|---|-------------------------------------------------------------------------------------------------------------------------------------------------------------------------------------------------------------------------------------------------------------------------------------------------------------------------------------------------------------------------------------------------------|--|
| Business Name                                        | : | TANJIL SHARI HOUSE                                                                                                                                                                                                                                                                                                                                                                                    |  |
| Location                                             | : | Berabuchonia, Aloatoranee                                                                                                                                                                                                                                                                                                                                                                             |  |
| Total Investment in BDT                              | : | BDT 380,000/-                                                                                                                                                                                                                                                                                                                                                                                         |  |
| Financing                                            | : | Self BDT 300000/-(from existing business) 79%                                                                                                                                                                                                                                                                                                                                                         |  |
|                                                      |   | Required Investment BDT 80000/-(as equity) 21%                                                                                                                                                                                                                                                                                                                                                        |  |
| Present salary/drawings<br>from business (estimates) | : | BDT 5,000/-                                                                                                                                                                                                                                                                                                                                                                                           |  |
| Proposed Salary                                      | : | BDT 5,000/-                                                                                                                                                                                                                                                                                                                                                                                           |  |
| Size of shop                                         | : | 05ft x 15ft= 750 square ft                                                                                                                                                                                                                                                                                                                                                                            |  |
| Security of the shop                                 | : | -                                                                                                                                                                                                                                                                                                                                                                                                     |  |
| Implementation                                       | : | <ul> <li>The business is planned to be scaled up by investment in existing goods like; Shari etc.</li> <li>Average 30% gain on sale.</li> <li>The business is operating by entrepreneur. Existing 7 employees.</li> <li>After getting equity fund 2 employee will be appointed.</li> <li>Collects goods from Pathrail.</li> <li>The shop is own.</li> <li>Agreed grace period is 3 months.</li> </ul> |  |

## **FAMILY PICTURE**