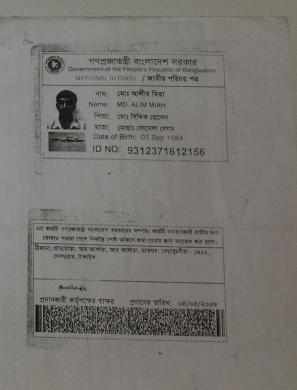

#### **Proposed NU Business Name: TANJIL SHARI HOUSE**

Project identification and prepared by: Md. Forhad Hosen, Tangail Sadar Unit, Tangail

Project verified by: MD. Mizanur Rahman Patowary

| Brief Bio of The Proposed Nobin Udyokta                                                                                                                        |       |                                                                                                                                                                                                   |  |
|----------------------------------------------------------------------------------------------------------------------------------------------------------------|-------|---------------------------------------------------------------------------------------------------------------------------------------------------------------------------------------------------|--|
| Name                                                                                                                                                           | :     | MD. ALIM MIAH                                                                                                                                                                                     |  |
| Age                                                                                                                                                            | :     | 07-09-1984(31 Years)                                                                                                                                                                              |  |
| Education, till to date                                                                                                                                        | :     | SSC                                                                                                                                                                                               |  |
| Marital status                                                                                                                                                 | :     | Married                                                                                                                                                                                           |  |
| Children                                                                                                                                                       | :     | 2 Daughters                                                                                                                                                                                       |  |
| No. of siblings:                                                                                                                                               | :     | 3 Brothers                                                                                                                                                                                        |  |
| Address                                                                                                                                                        | :     | Vill: Araloa, P.O: Berabuchonia, P.S: delduar, Dist: Tangail                                                                                                                                      |  |
| Parent's and GB related Info<br>(i) Who is GB member<br>(ii) Mother's name<br>(iii) Father's name<br>(iv) GB member's info                                     |       | Mother Father MST. SOMELA BEGUM<br>MD. SIDDIK HOSSEN<br>Branch: Silimpur, Centre # 46(Female),<br>Member ID: 2234, Group No: 04<br>Member since: 3-3-1996-2006 (10 Years)<br>First Ioan: BDT 2000 |  |
| Further Information:<br>(v) Who pays GB loan installment<br>(vi) Mobile lady<br>(vii) Grameen Education Loan<br>(viii) Any other loan like GB,<br>BRAC ASA etc | : : : | Existing Loan: NIL<br>Father<br>No<br>No                                                                                                                                                          |  |