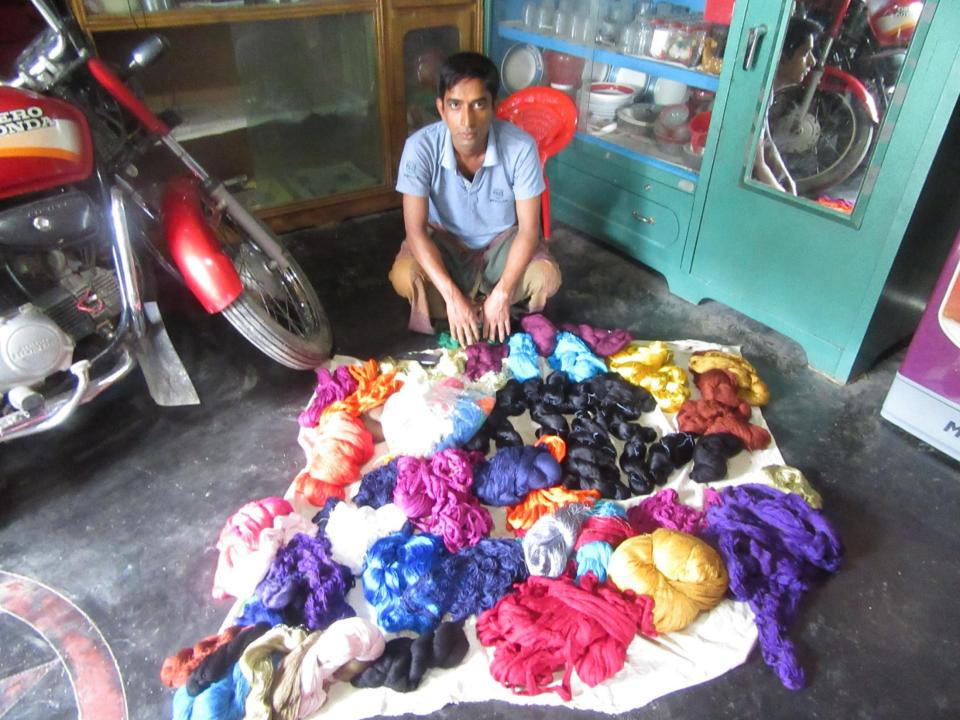

| Proposed Nobin Udyokta Business Info                 |   |                                                                                                                                                                                                                                                                                                                                                                                                       |  |
|------------------------------------------------------|---|-------------------------------------------------------------------------------------------------------------------------------------------------------------------------------------------------------------------------------------------------------------------------------------------------------------------------------------------------------------------------------------------------------|--|
| Business Name                                        | : | TANJIL SHARI HOUSE                                                                                                                                                                                                                                                                                                                                                                                    |  |
| Location                                             | : | Berabuchonia, Aloatoranee                                                                                                                                                                                                                                                                                                                                                                             |  |
| Total Investment in BDT                              | : | BDT 380,000/-                                                                                                                                                                                                                                                                                                                                                                                         |  |
| Financing                                            | : | Self BDT 300000/-(from existing business) 79%                                                                                                                                                                                                                                                                                                                                                         |  |
|                                                      |   | Required Investment BDT 80000/-(as equity) 21%                                                                                                                                                                                                                                                                                                                                                        |  |
| Present salary/drawings<br>from business (estimates) | : | BDT 5,000/-                                                                                                                                                                                                                                                                                                                                                                                           |  |
| Proposed Salary                                      | : | BDT 5,000/-                                                                                                                                                                                                                                                                                                                                                                                           |  |
| Size of shop                                         | : | 05ft x 15ft= 750 square ft                                                                                                                                                                                                                                                                                                                                                                            |  |
| Security of the shop                                 | : | -                                                                                                                                                                                                                                                                                                                                                                                                     |  |
| Implementation                                       | : | <ul> <li>The business is planned to be scaled up by investment in existing goods like; Shari etc.</li> <li>Average 30% gain on sale.</li> <li>The business is operating by entrepreneur. Existing 7 employees.</li> <li>After getting equity fund 2 employee will be appointed.</li> <li>Collects goods from Pathrail.</li> <li>The shop is own.</li> <li>Agreed grace period is 3 months.</li> </ul> |  |

| Investment Breakdown |          |          |        |  |
|----------------------|----------|----------|--------|--|
| Particulars          | Existing | Proposed | Total  |  |
| Loom Machine         | 120,000  | 0        | 120000 |  |
| Yarn machine         | 15,000   | 0        | 15000  |  |
| Sharee               | 90,000   |          |        |  |
| Yarn                 | 60,000   | 60,000   |        |  |
| Yarn cutting machine | 5,000    | 20,000   |        |  |
| Others               | 10,000   | 0        | 10000  |  |
|                      | 300,000  | 80,000   | 380000 |  |