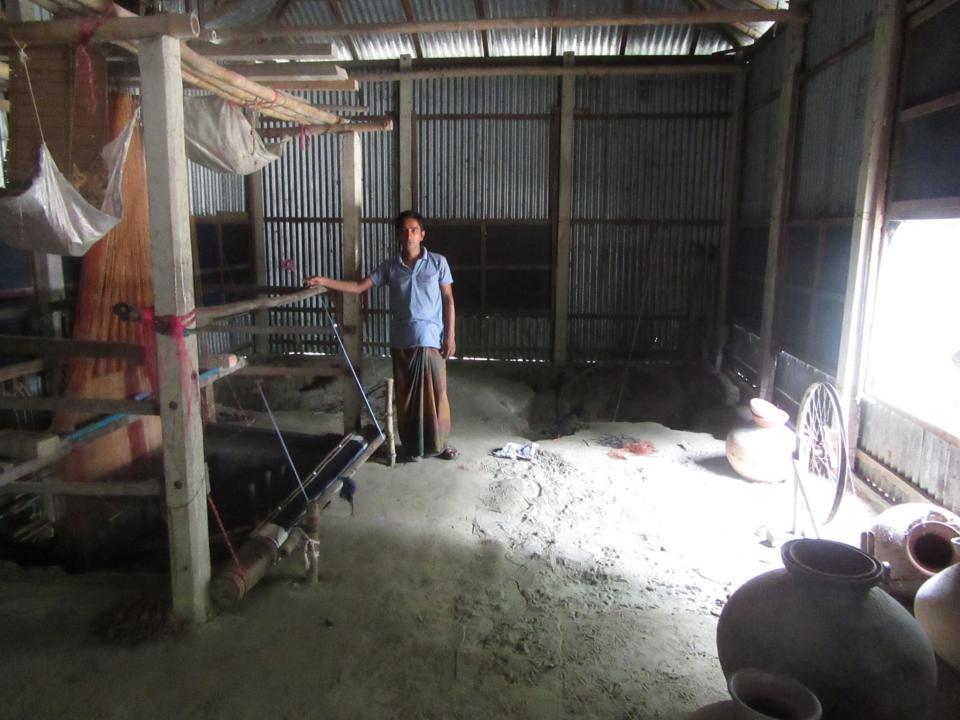

#### **Proposed NU Business Name: TANJIL SHARI HOUSE**

Project identification and prepared by: Md. Forhad Hosen, Tangail Sadar Unit, Tangail

Project verified by: MD. Mizanur Rahman Patowary

| Brief Bio of The Proposed Nobin Udyokta                                                                                                                        |       |                                                                                                                                                                                                   |  |
|----------------------------------------------------------------------------------------------------------------------------------------------------------------|-------|---------------------------------------------------------------------------------------------------------------------------------------------------------------------------------------------------|--|
| Name                                                                                                                                                           | :     | MD. ALIM MIAH                                                                                                                                                                                     |  |
| Age                                                                                                                                                            | :     | 07-09-1984(31 Years)                                                                                                                                                                              |  |
| Education, till to date                                                                                                                                        | :     | SSC                                                                                                                                                                                               |  |
| Marital status                                                                                                                                                 | :     | Married                                                                                                                                                                                           |  |
| Children                                                                                                                                                       | :     | 2 Daughters                                                                                                                                                                                       |  |
| No. of siblings:                                                                                                                                               | :     | 3 Brothers                                                                                                                                                                                        |  |
| Address                                                                                                                                                        | :     | Vill: Araloa, P.O: Berabuchonia, P.S: delduar, Dist: Tangail                                                                                                                                      |  |
| Parent's and GB related Info<br>(i) Who is GB member<br>(ii) Mother's name<br>(iii) Father's name<br>(iv) GB member's info                                     |       | Mother Father MST. SOMELA BEGUM<br>MD. SIDDIK HOSSEN<br>Branch: Silimpur, Centre # 46(Female),<br>Member ID: 2234, Group No: 04<br>Member since: 3-3-1996-2006 (10 Years)<br>First Ioan: BDT 2000 |  |
| Further Information:<br>(v) Who pays GB loan installment<br>(vi) Mobile lady<br>(vii) Grameen Education Loan<br>(viii) Any other loan like GB,<br>BRAC ASA etc | : : : | Existing Loan: NIL<br>Father<br>No<br>No                                                                                                                                                          |  |

| Proposed Nobin Udyokta Business Info                 |   |                                                                                                                                                                                                                                                                                                                                                                                                       |  |
|------------------------------------------------------|---|-------------------------------------------------------------------------------------------------------------------------------------------------------------------------------------------------------------------------------------------------------------------------------------------------------------------------------------------------------------------------------------------------------|--|
| Business Name                                        | : | TANJIL SHARI HOUSE                                                                                                                                                                                                                                                                                                                                                                                    |  |
| Location                                             | : | Berabuchonia, Aloatoranee                                                                                                                                                                                                                                                                                                                                                                             |  |
| Total Investment in BDT                              | : | BDT 380,000/-                                                                                                                                                                                                                                                                                                                                                                                         |  |
| Financing                                            | : | Self BDT 300000/-(from existing business) 79%                                                                                                                                                                                                                                                                                                                                                         |  |
|                                                      |   | Required Investment BDT 80000/-(as equity) 21%                                                                                                                                                                                                                                                                                                                                                        |  |
| Present salary/drawings<br>from business (estimates) | : | BDT 5,000/-                                                                                                                                                                                                                                                                                                                                                                                           |  |
| Proposed Salary                                      | : | BDT 5,000/-                                                                                                                                                                                                                                                                                                                                                                                           |  |
| Size of shop                                         | : | 05ft x 15ft= 750 square ft                                                                                                                                                                                                                                                                                                                                                                            |  |
| Security of the shop                                 | : | -                                                                                                                                                                                                                                                                                                                                                                                                     |  |
| Implementation                                       | : | <ul> <li>The business is planned to be scaled up by investment in existing goods like; Shari etc.</li> <li>Average 30% gain on sale.</li> <li>The business is operating by entrepreneur. Existing 7 employees.</li> <li>After getting equity fund 2 employee will be appointed.</li> <li>Collects goods from Pathrail.</li> <li>The shop is own.</li> <li>Agreed grace period is 3 months.</li> </ul> |  |

## **FAMILY PICTURE**