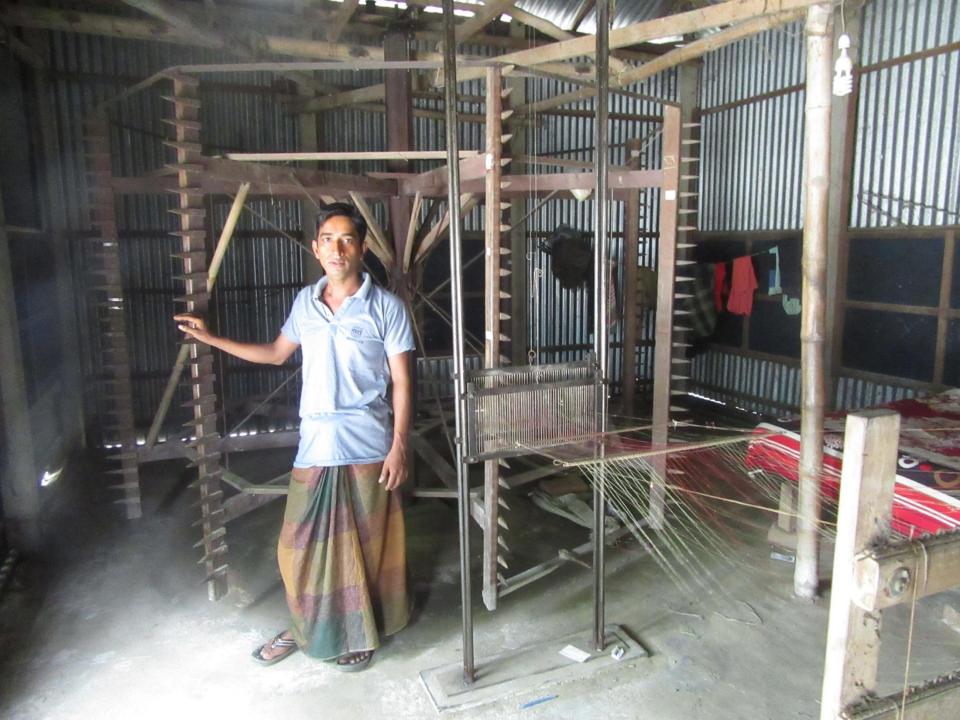

#### **Proposed NU Business Name: TANJIL SHARI HOUSE**

Project identification and prepared by: Md. Forhad Hosen, Tangail Sadar Unit, Tangail

Project verified by: MD. Mizanur Rahman Patowary

| Brief Bio of The Proposed Nobin Udyokta                                                                                                                        |       |                                                                                                                                                                                                   |  |
|----------------------------------------------------------------------------------------------------------------------------------------------------------------|-------|---------------------------------------------------------------------------------------------------------------------------------------------------------------------------------------------------|--|
| Name                                                                                                                                                           | :     | MD. ALIM MIAH                                                                                                                                                                                     |  |
| Age                                                                                                                                                            | :     | 07-09-1984(31 Years)                                                                                                                                                                              |  |
| Education, till to date                                                                                                                                        | :     | SSC                                                                                                                                                                                               |  |
| Marital status                                                                                                                                                 | :     | Married                                                                                                                                                                                           |  |
| Children                                                                                                                                                       | :     | 2 Daughters                                                                                                                                                                                       |  |
| No. of siblings:                                                                                                                                               | :     | 3 Brothers                                                                                                                                                                                        |  |
| Address                                                                                                                                                        | :     | Vill: Araloa, P.O: Berabuchonia, P.S: delduar, Dist: Tangail                                                                                                                                      |  |
| Parent's and GB related Info<br>(i) Who is GB member<br>(ii) Mother's name<br>(iii) Father's name<br>(iv) GB member's info                                     |       | Mother Father MST. SOMELA BEGUM<br>MD. SIDDIK HOSSEN<br>Branch: Silimpur, Centre # 46(Female),<br>Member ID: 2234, Group No: 04<br>Member since: 3-3-1996-2006 (10 Years)<br>First Ioan: BDT 2000 |  |
| Further Information:<br>(v) Who pays GB loan installment<br>(vi) Mobile lady<br>(vii) Grameen Education Loan<br>(viii) Any other loan like GB,<br>BRAC ASA etc | : : : | Existing Loan: NIL<br>Father<br>No<br>No                                                                                                                                                          |  |

| Proposed Nobin Udyokta Business Info                 |   |                                                                                                                                                                                                                                                                                                                                                                                                       |  |
|------------------------------------------------------|---|-------------------------------------------------------------------------------------------------------------------------------------------------------------------------------------------------------------------------------------------------------------------------------------------------------------------------------------------------------------------------------------------------------|--|
| Business Name                                        | : | TANJIL SHARI HOUSE                                                                                                                                                                                                                                                                                                                                                                                    |  |
| Location                                             | : | Berabuchonia, Aloatoranee                                                                                                                                                                                                                                                                                                                                                                             |  |
| Total Investment in BDT                              | : | BDT 380,000/-                                                                                                                                                                                                                                                                                                                                                                                         |  |
| Financing                                            | : | Self BDT 300000/-(from existing business) 79%                                                                                                                                                                                                                                                                                                                                                         |  |
|                                                      |   | Required Investment BDT 80000/-(as equity) 21%                                                                                                                                                                                                                                                                                                                                                        |  |
| Present salary/drawings<br>from business (estimates) | : | BDT 5,000/-                                                                                                                                                                                                                                                                                                                                                                                           |  |
| Proposed Salary                                      | : | BDT 5,000/-                                                                                                                                                                                                                                                                                                                                                                                           |  |
| Size of shop                                         | : | 05ft x 15ft= 750 square ft                                                                                                                                                                                                                                                                                                                                                                            |  |
| Security of the shop                                 | : | -                                                                                                                                                                                                                                                                                                                                                                                                     |  |
| Implementation                                       | : | <ul> <li>The business is planned to be scaled up by investment in existing goods like; Shari etc.</li> <li>Average 30% gain on sale.</li> <li>The business is operating by entrepreneur. Existing 7 employees.</li> <li>After getting equity fund 2 employee will be appointed.</li> <li>Collects goods from Pathrail.</li> <li>The shop is own.</li> <li>Agreed grace period is 3 months.</li> </ul> |  |

## **FAMILY PICTURE**