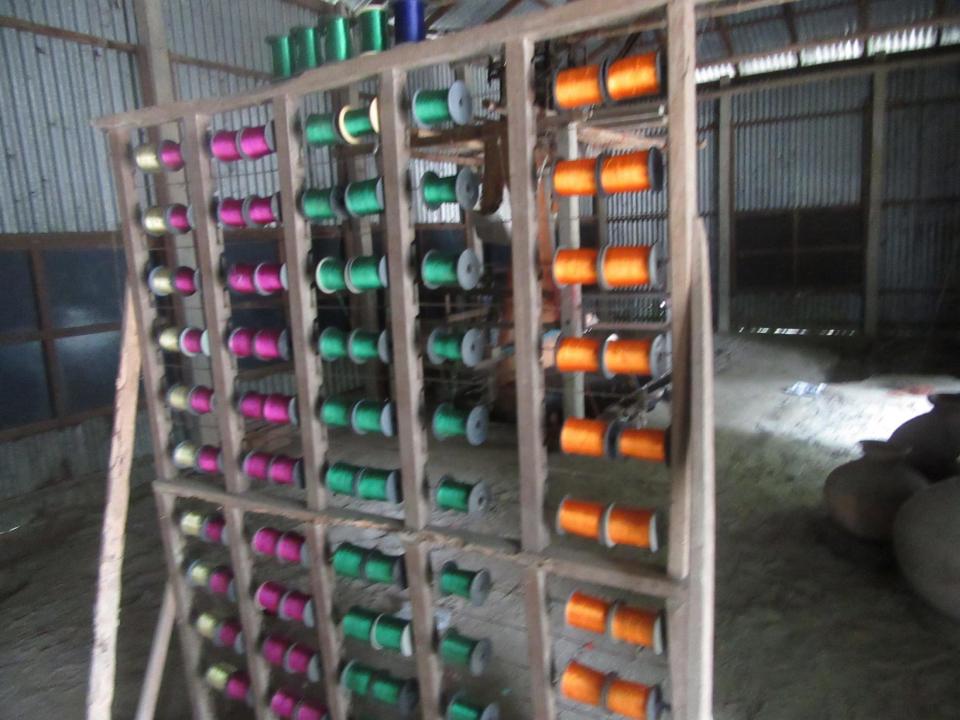

| Proposed Nobin Udyokta Business Info                 |   |                                                                                                                                                                                                                                                                                                                                                                                                       |  |
|------------------------------------------------------|---|-------------------------------------------------------------------------------------------------------------------------------------------------------------------------------------------------------------------------------------------------------------------------------------------------------------------------------------------------------------------------------------------------------|--|
| Business Name                                        | : | TANJIL SHARI HOUSE                                                                                                                                                                                                                                                                                                                                                                                    |  |
| Location                                             | : | Berabuchonia, Aloatoranee                                                                                                                                                                                                                                                                                                                                                                             |  |
| Total Investment in BDT                              | : | BDT 380,000/-                                                                                                                                                                                                                                                                                                                                                                                         |  |
| Financing                                            | : | Self BDT 300000/-(from existing business) 79%                                                                                                                                                                                                                                                                                                                                                         |  |
|                                                      |   | Required Investment BDT 80000/-(as equity) 21%                                                                                                                                                                                                                                                                                                                                                        |  |
| Present salary/drawings<br>from business (estimates) | : | BDT 5,000/-                                                                                                                                                                                                                                                                                                                                                                                           |  |
| Proposed Salary                                      | : | BDT 5,000/-                                                                                                                                                                                                                                                                                                                                                                                           |  |
| Size of shop                                         | : | 05ft x 15ft= 750 square ft                                                                                                                                                                                                                                                                                                                                                                            |  |
| Security of the shop                                 | : | -                                                                                                                                                                                                                                                                                                                                                                                                     |  |
| Implementation                                       | : | <ul> <li>The business is planned to be scaled up by investment in existing goods like; Shari etc.</li> <li>Average 30% gain on sale.</li> <li>The business is operating by entrepreneur. Existing 7 employees.</li> <li>After getting equity fund 2 employee will be appointed.</li> <li>Collects goods from Pathrail.</li> <li>The shop is own.</li> <li>Agreed grace period is 3 months.</li> </ul> |  |

### THREATS

Theft Fire Political unrest Pictures