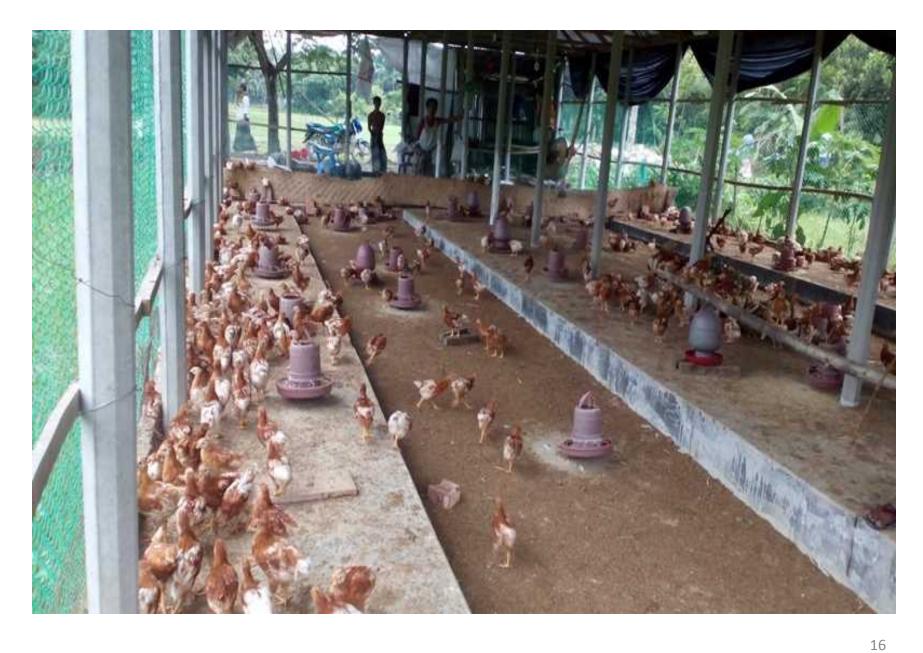

| 4,024,000          | 3,913,100          |
| Closing Balances             | 1,135,200          | 2,382,220          |

## **SWOT ANALYSIS**

| STRENGTH  Employment: Self: 1 Employee:1 Trade License: Own name Skill & Experience-05 years.                 | Weakness □ Lack of Sufficient Capital.               |
|---------------------------------------------------------------------------------------------------------------|------------------------------------------------------|
| Opportunities  □ Local Demand; □ Investor's money will be payback in three years; □ Local Veterinary Doctors. | THREATS  Theft; Virus/ Bird flue; Scarcity of feeds. |

# Presented at 30<sup>th</sup> Ex. SB Design Lab on 10<sup>th</sup> August, 2016 at Grameen Kalyan.

## Thank you

## My Farm's Picture















## NU with his mother



#### **Trade License**



# Thank You