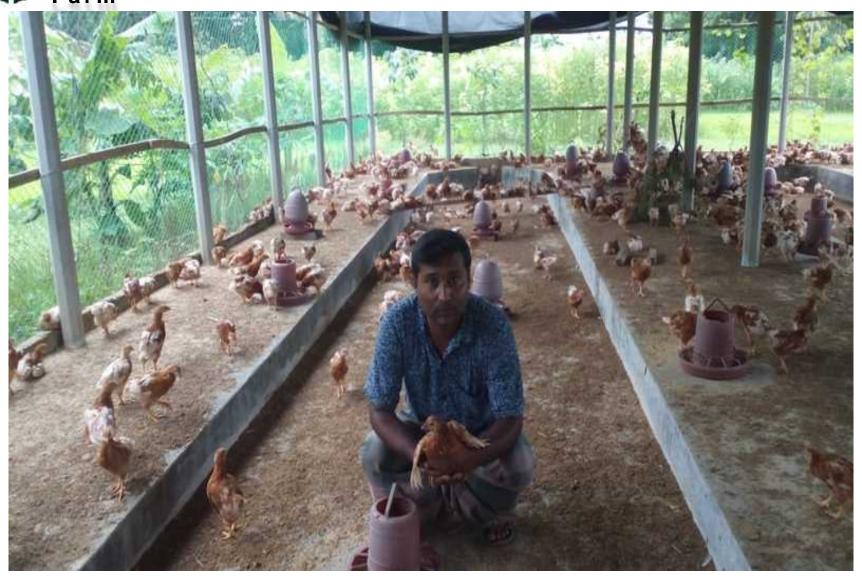

#### Grameen Kalyan Proposed NU Business Name: Anika Alfi Layer Agro Farm



#### BRIEF BIO OF THE PROPOSED NOBIN UDYOKTA

| Name and address                                                                                                                                          |   | Md. Azim, Vill: Asim Poraghati, Post:Asim Bazar, Upazila: Fulbaria, District: Mymensingh.                                                                                                                       |  |  |
|-----------------------------------------------------------------------------------------------------------------------------------------------------------|---|-----------------------------------------------------------------------------------------------------------------------------------------------------------------------------------------------------------------|--|