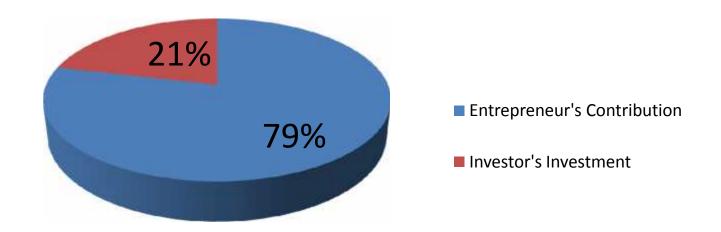

## **Source of Finance**

| Particulars                 | Amount in BDT | In % |
|-----------------------------|---------------|------|
| Entrepreneur's Contribution | 738,000       | 79   |
| Investor's Investment       | 200,000       | 21   |
| Total Investment            | 938,000       | 100  |