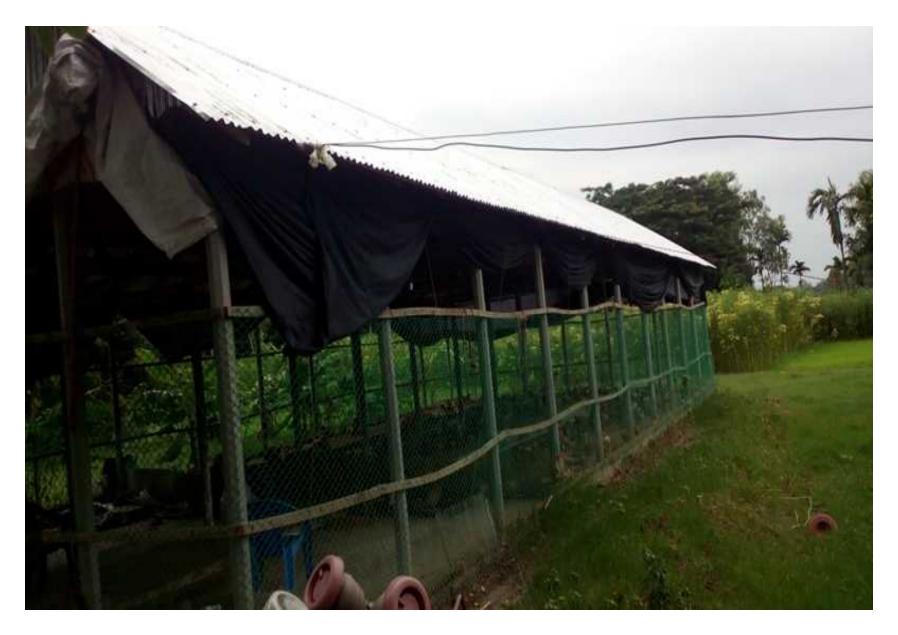

| 4,024,000          | 3,913,100          |
| Closing Balances             | 1,135,200          | 2,382,220          |

## **SWOT ANALYSIS**

| STRENGTH  Employment: Self: 1 Employee:1 Trade License: Own name Skill & Experience-05 years.                 | Weakness □ Lack of Sufficient Capital.               |
|---------------------------------------------------------------------------------------------------------------|------------------------------------------------------|
| Opportunities  □ Local Demand; □ Investor's money will be payback in three years; □ Local Veterinary Doctors. | THREATS  Theft; Virus/ Bird flue; Scarcity of feeds. |

# Presented at 30<sup>th</sup> Ex. SB Design Lab on 10<sup>th</sup> August, 2016 at Grameen Kalyan.

## Thank you

## My Farm's Picture















## NU with his mother



#### **Trade License**



# Thank You