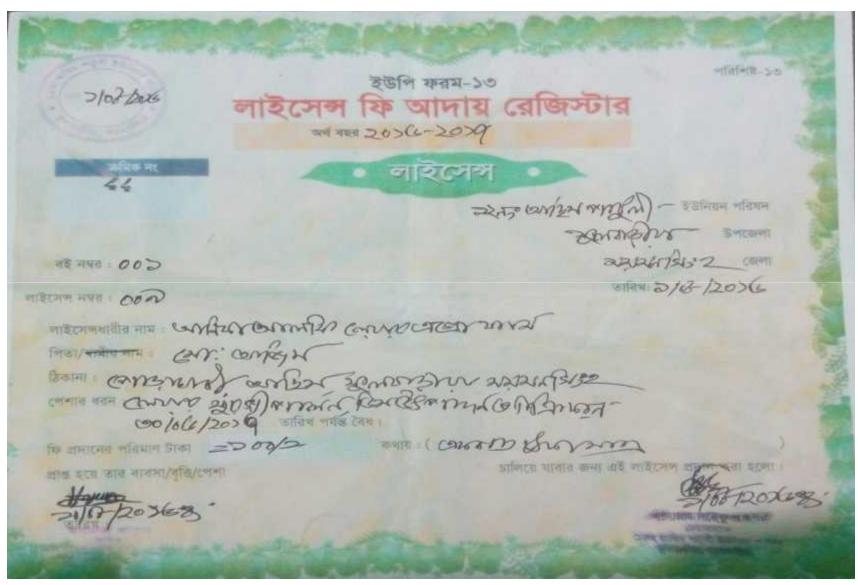

ing Balances             | 1,135,200          | 2,382,220          |

## **SWOT ANALYSIS**

| STRENGTH  Employment: Self: 1 Employee:1 Trade License: Own name Skill & Experience-05 years.                 | Weakness □ Lack of Sufficient Capital.               |
|---------------------------------------------------------------------------------------------------------------|------------------------------------------------------|
| Opportunities  □ Local Demand; □ Investor's money will be payback in three years; □ Local Veterinary Doctors. | THREATS  Theft; Virus/ Bird flue; Scarcity of feeds. |

# Presented at 30<sup>th</sup> Ex. SB Design Lab on 10<sup>th</sup> August, 2016 at Grameen Kalyan.

## Thank you

## My Farm's Picture















## NU with his mother



#### **Trade License**



# Thank You