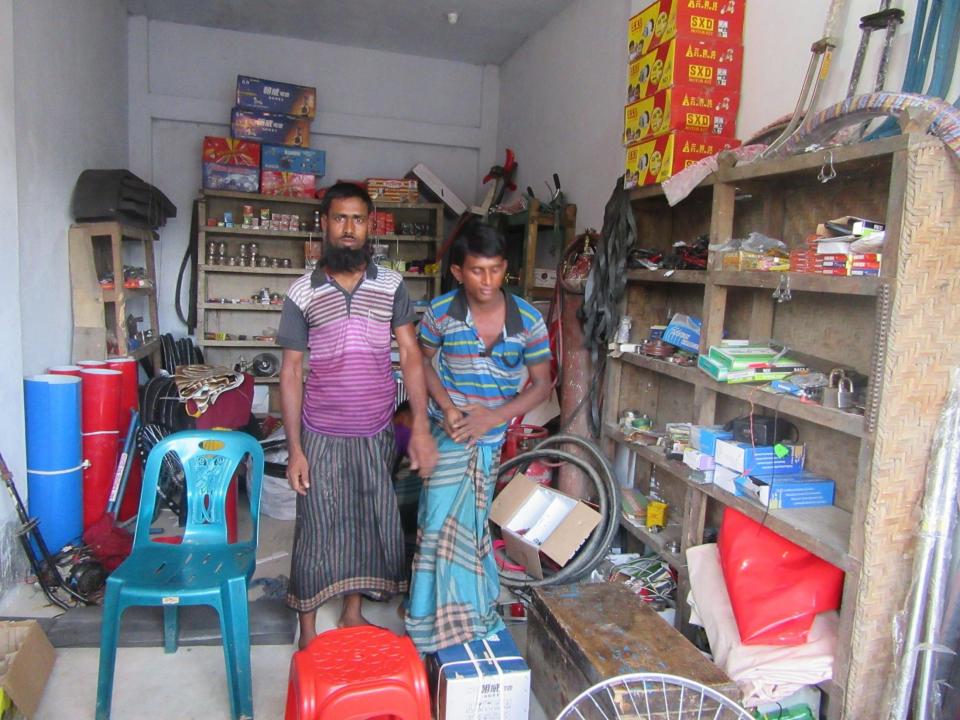

# Pictures

| Proposed Nobin Udyokta Business Info              |   |                                                                                                                                                                                                                                                                                                                                                                                                      |  |
|---------------------------------------------------|---|------------------------------------------------------------------------------------------------------------------------------------------------------------------------------------------------------------------------------------------------------------------------------------------------------------------------------------------------------------------------------------------------------|--|
| Business Name                                     | : | ABIR CYCLE STORE                                                                                                                                                                                                                                                                                                                                                                                     |  |
| Location                                          | : | Sekhahar bazar, Nowga Road, kahalu                                                                                                                                                                                                                                                                                                                                                                   |  |
| Total Investment in BDT                           | : | BDT 250000/-                                                                                                                                                                                                                                                                                                                                                                                         |  |
| Financing                                         | : | Self BDT 1,50,000/-(from existing business) 60%<br>Required Investment BDT 100,000/-(as equity) 40%                                                                                                                                                                                                                                                                                                  |  |
| Present salary/drawings from business (estimates) | : | BDT 5,000/-                                                                                                                                                                                                                                                                                                                                                                                          |  |
| Proposed Salary                                   | : | BDT 5,000/-                                                                                                                                                                                                                                                                                                                                                                                          |  |
| Size of shop                                      | : | 10 ft x 20 ft= 200 square ft                                                                                                                                                                                                                                                                                                                                                                         |  |
| Security of the shop                              | : | BDT 20000                                                                                                                                                                                                                                                                                                                                                                                            |  |
| Implementation                                    | : | <ul> <li>The business is planned to be scaled up by investment in existing goods like; Cycle etc.</li> <li>Average 20% gain on sale.</li> <li>The business is operating by entrepreneur. Existing 2 employees.</li> <li>After getting equity fund 1 employee will be appointed</li> <li>The shop is rented.</li> <li>Collects goods from Bogra.</li> <li>Agreed grace period is 3 months.</li> </ul> |  |