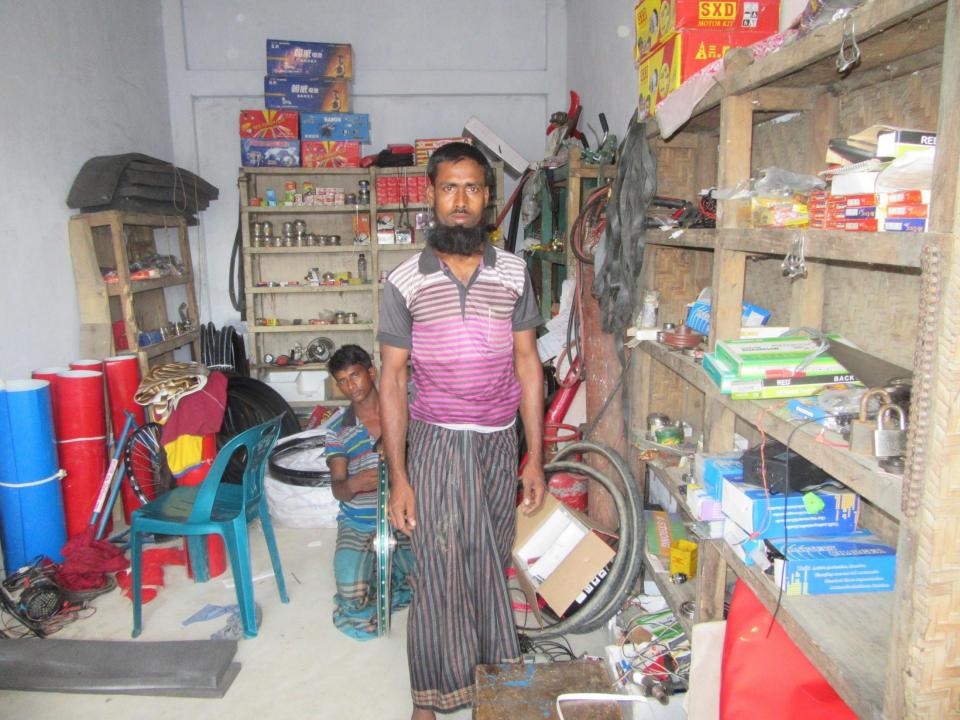

# Pictures

| Proposed Nobin Udyokta Business Info              |   |                                                                                                                                                                                                                                                                                                                                                                                                      |  |
|---------------------------------------------------|---|------------------------------------------------------------------------------------------------------------------------------------------------------------------------------------------------------------------------------------------------------------------------------------------------------------------------------------------------------------------------------------------------------|--|
| Business Name                                     | : | ABIR CYCLE STORE                                                                                                                                                                                                                                                                                                                                                                                     |  |
| Location                                          | : | Sekhahar bazar, Nowga Road, kahalu                                                                                                                                                                                                                                                                                                                                                                   |  |
| Total Investment in BDT                           | : | BDT 250000/-                                                                                                                                                                                                                                                                                                                                                                                         |  |
| Financing                                         | : | Self BDT 1,50,000/-(from existing business) 60%<br>Required Investment BDT 100,000/-(as equity) 40%                                                                                                                                                                                                                                                                                                  |  |
| Present salary/drawings from business (estimates) | : | BDT 5,000/-                                                                                                                                                                                                                                                                                                                                                                                          |  |
| Proposed Salary                                   | : | BDT 5,000/-                                                                                                                                                                                                                                                                                                                                                                                          |  |
| Size of shop                                      | : | 10 ft x 20 ft= 200 square ft                                                                                                                                                                                                                                                                                                                                                                         |  |
| Security of the shop                              | : | BDT 20000                                                                                                                                                                                                                                                                                                                                                                                            |  |
| Implementation                                    | : | <ul> <li>The business is planned to be scaled up by investment in existing goods like; Cycle etc.</li> <li>Average 20% gain on sale.</li> <li>The business is operating by entrepreneur. Existing 2 employees.</li> <li>After getting equity fund 1 employee will be appointed</li> <li>The shop is rented.</li> <li>Collects goods from Bogra.</li> <li>Agreed grace period is 3 months.</li> </ul> |  |