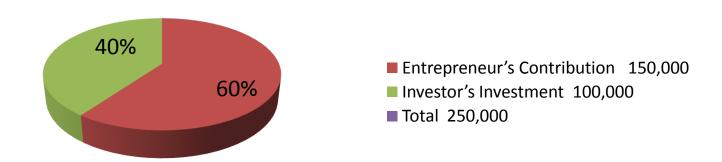

| Investment Breakdown |          |          |        |  |  |
|----------------------|----------|----------|--------|--|--|
| Particulars          | Existing | Proposed | Total  |  |  |
| Tire,tube            | 15,000   | 20,000   | 35000  |  |  |
| Ring, haps           | 15,000   | 15,000   | 30000  |  |  |
| Battery(Charger)     | 40,000   | 15,000   | 55000  |  |  |
| Motor                | 30,000   | 20,000   | 50000  |  |  |
| Chesise              | 20,000   | 15,000   | 35000  |  |  |
| Frame & Flag         | 10,000   | 15,000   | 25000  |  |  |
| Handle               | 10,000   | 0        | 10000  |  |  |
| Others               | 10000    |          | 10000  |  |  |
|                      | 150,000  | 100,000  | 250000 |  |  |