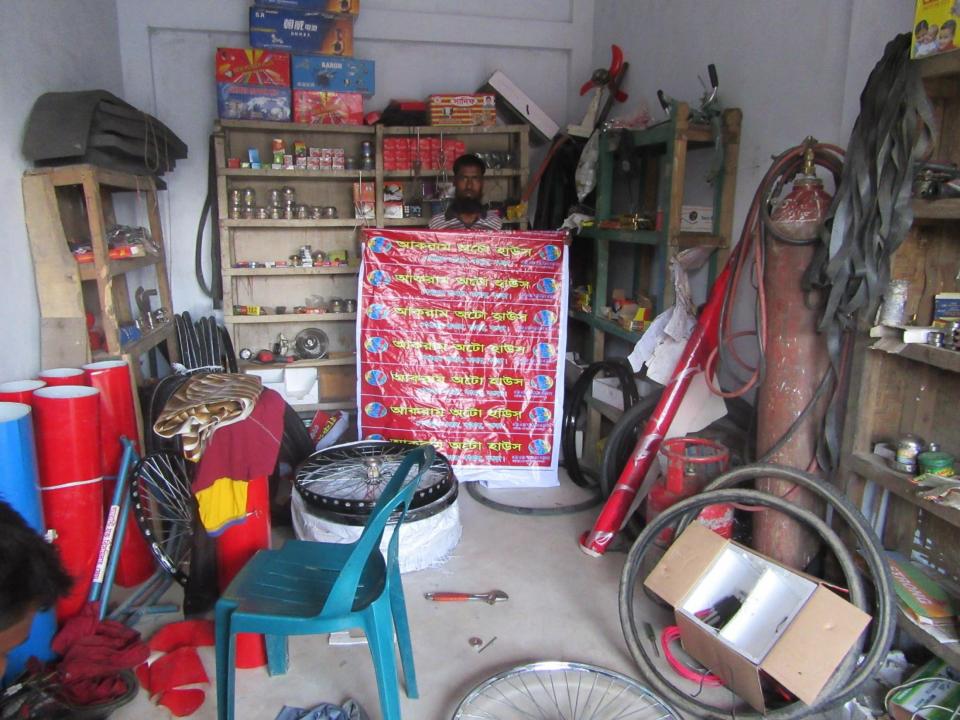

# Pictures

| Proposed Nobin Udyokta Business Info              |   |                                                                                                                                                                                                                                                                                                                                                                                                      |  |
|---------------------------------------------------|---|------------------------------------------------------------------------------------------------------------------------------------------------------------------------------------------------------------------------------------------------------------------------------------------------------------------------------------------------------------------------------------------------------|--|
| Business Name                                     | : | ABIR CYCLE STORE                                                                                                                                                                                                                                                                                                                                                                                     |  |
| Location                                          | : | Sekhahar bazar, Nowga Road, kahalu                                                                                                                                                                                                                                                                                                                                                                   |  |
| Total Investment in BDT                           | : | BDT 250000/-                                                                                                                                                                                                                                                                                                                                                                                         |  |
| Financing                                         | : | Self BDT 1,50,000/-(from existing business) 60%<br>Required Investment BDT 100,000/-(as equity) 40%                                                                                                                                                                                                                                                                                                  |  |
| Present salary/drawings from business (estimates) | : | BDT 5,000/-                                                                                                                                                                                                                                                                                                                                                                                          |  |
| Proposed Salary                                   | : | BDT 5,000/-                                                                                                                                                                                                                                                                                                                                                                                          |  |
| Size of shop                                      | : | 10 ft x 20 ft= 200 square ft                                                                                                                                                                                                                                                                                                                                                                         |  |
| Security of the shop                              | : | BDT 20000                                                                                                                                                                                                                                                                                                                                                                                            |  |
| Implementation                                    | : | <ul> <li>The business is planned to be scaled up by investment in existing goods like; Cycle etc.</li> <li>Average 20% gain on sale.</li> <li>The business is operating by entrepreneur. Existing 2 employees.</li> <li>After getting equity fund 1 employee will be appointed</li> <li>The shop is rented.</li> <li>Collects goods from Bogra.</li> <li>Agreed grace period is 3 months.</li> </ul> |  |