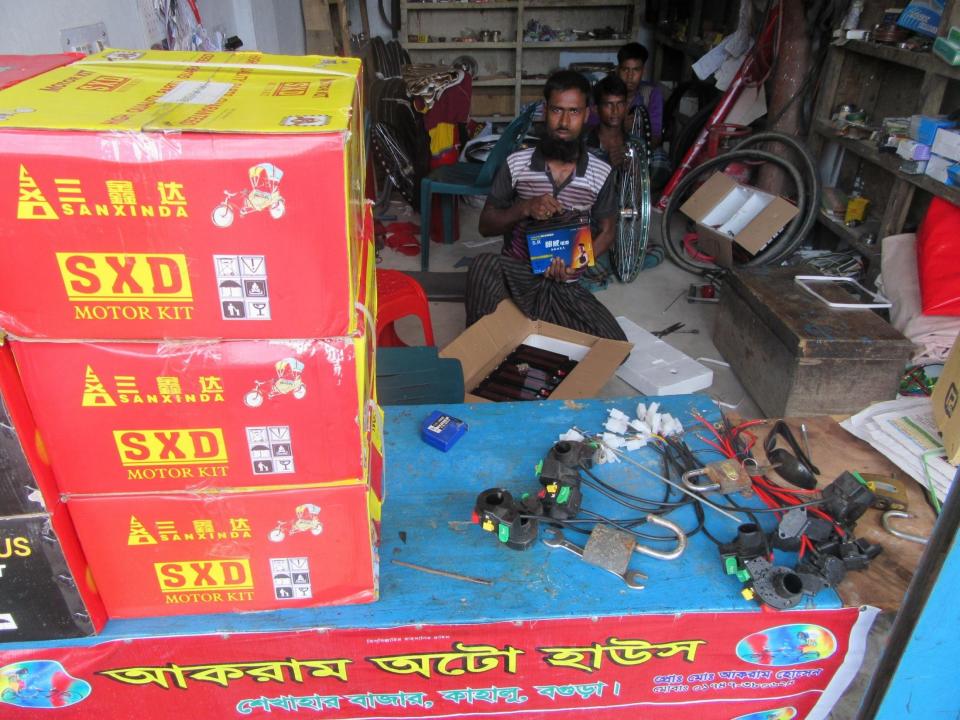

# Pictures

| Proposed Nobin Udyokta Business Info              |   |                                                                                                                                                                                                                                                                                                                                                                                                      |  |
|---------------------------------------------------|---|------------------------------------------------------------------------------------------------------------------------------------------------------------------------------------------------------------------------------------------------------------------------------------------------------------------------------------------------------------------------------------------------------|--|
| Business Name                                     | : | ABIR CYCLE STORE                                                                                                                                                                                                                                                                                                                                                                                     |  |
| Location                                          | : | Sekhahar bazar, Nowga Road, kahalu                                                                                                                                                                                                                                                                                                                                                                   |  |
| Total Investment in BDT                           | : | BDT 250000/-                                                                                                                                                                                                                                                                                                                                                                                         |  |
| Financing                                         | : | Self BDT 1,50,000/-(from existing business) 60%<br>Required Investment BDT 100,000/-(as equity) 40%                                                                                                                                                                                                                                                                                                  |  |
| Present salary/drawings from business (estimates) | : | BDT 5,000/-                                                                                                                                                                                                                                                                                                                                                                                          |  |
| Proposed Salary                                   | : | BDT 5,000/-                                                                                                                                                                                                                                                                                                                                                                                          |  |
| Size of shop                                      | : | 10 ft x 20 ft= 200 square ft                                                                                                                                                                                                                                                                                                                                                                         |  |
| Security of the shop                              | : | BDT 20000                                                                                                                                                                                                                                                                                                                                                                                            |  |
| Implementation                                    | : | <ul> <li>The business is planned to be scaled up by investment in existing goods like; Cycle etc.</li> <li>Average 20% gain on sale.</li> <li>The business is operating by entrepreneur. Existing 2 employees.</li> <li>After getting equity fund 1 employee will be appointed</li> <li>The shop is rented.</li> <li>Collects goods from Bogra.</li> <li>Agreed grace period is 3 months.</li> </ul> |  |