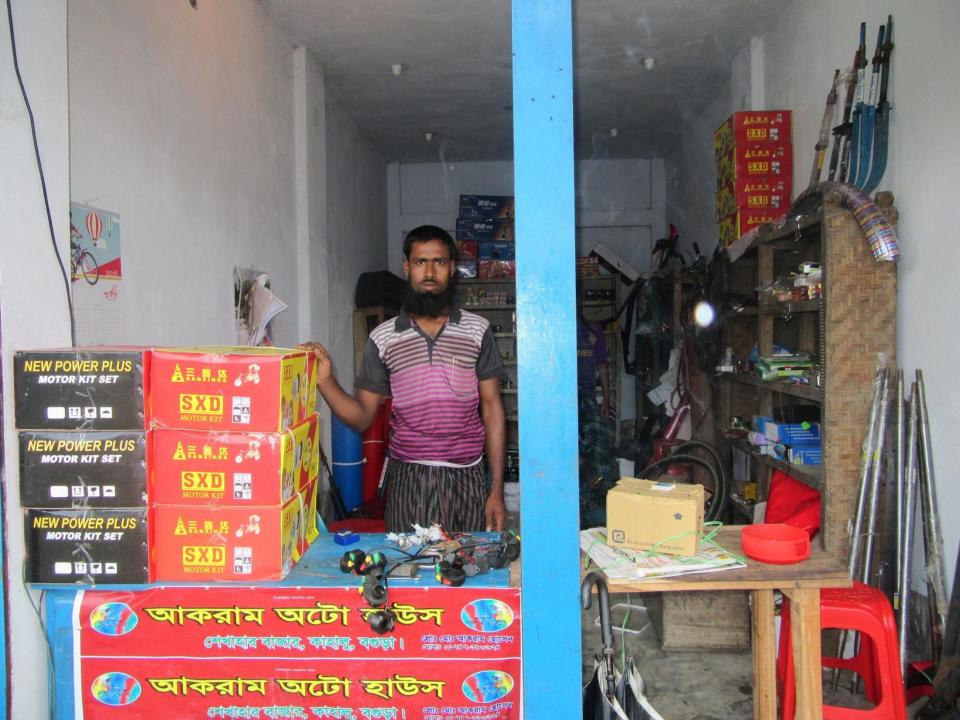

# Pictures

| Proposed Nobin Udyokta Business Info              |   |                                                                                                                                                                                                                                                                                                                                                                                                      |  |
|---------------------------------------------------|---|------------------------------------------------------------------------------------------------------------------------------------------------------------------------------------------------------------------------------------------------------------------------------------------------------------------------------------------------------------------------------------------------------|--|
| Business Name                                     | : | ABIR CYCLE STORE                                                                                                                                                                                                                                                                                                                                                                                     |  |
| Location                                          | : | Sekhahar bazar, Nowga Road, kahalu                                                                                                                                                                                                                                                                                                                                                                   |  |
| Total Investment in BDT                           | : | BDT 250000/-                                                                                                                                                                                                                                                                                                                                                                                         |  |
| Financing                                         | : | Self BDT 1,50,000/-(from existing business) 60%<br>Required Investment BDT 100,000/-(as equity) 40%                                                                                                                                                                                                                                                                                                  |  |
| Present salary/drawings from business (estimates) | : | BDT 5,000/-                                                                                                                                                                                                                                                                                                                                                                                          |  |
| Proposed Salary                                   | : | BDT 5,000/-                                                                                                                                                                                                                                                                                                                                                                                          |  |
| Size of shop                                      | : | 10 ft x 20 ft= 200 square ft                                                                                                                                                                                                                                                                                                                                                                         |  |
| Security of the shop                              | : | BDT 20000                                                                                                                                                                                                                                                                                                                                                                                            |  |
| Implementation                                    | : | <ul> <li>The business is planned to be scaled up by investment in existing goods like; Cycle etc.</li> <li>Average 20% gain on sale.</li> <li>The business is operating by entrepreneur. Existing 2 employees.</li> <li>After getting equity fund 1 employee will be appointed</li> <li>The shop is rented.</li> <li>Collects goods from Bogra.</li> <li>Agreed grace period is 3 months.</li> </ul> |  |