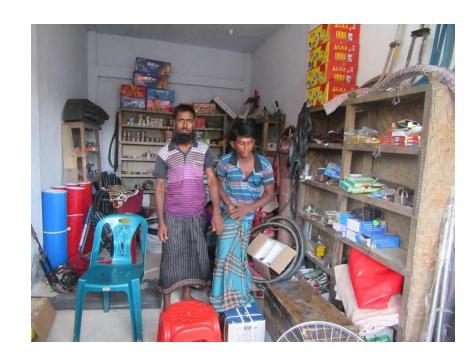

# Pictures

| Proposed Nobin Udyokta Business Info              |   |                                                                                                                                                                                                                                                                                                                                                                                                      |  |
|---------------------------------------------------|---|------------------------------------------------------------------------------------------------------------------------------------------------------------------------------------------------------------------------------------------------------------------------------------------------------------------------------------------------------------------------------------------------------|--|
| Business Name                                     | : | ABIR CYCLE STORE                                                                                                                                                                                                                                                                                                                                                                                     |  |
| Location                                          | : | Sekhahar bazar, Nowga Road, kahalu                                                                                                                                                                                                                                                                                                                                                                   |  |
| Total Investment in BDT                           | : | BDT 250000/-                                                                                                                                                                                                                                                                                                                                                                                         |  |
| Financing                                         | : | Self BDT 1,50,000/-(from existing business) 60%<br>Required Investment BDT 100,000/-(as equity) 40%                                                                                                                                                                                                                                                                                                  |  |
| Present salary/drawings from business (estimates) | : | BDT 5,000/-                                                                                                                                                                                                                                                                                                                                                                                          |  |
| Proposed Salary                                   | : | BDT 5,000/-                                                                                                                                                                                                                                                                                                                                                                                          |  |
| Size of shop                                      | : | 10 ft x 20 ft= 200 square ft                                                                                                                                                                                                                                                                                                                                                                         |  |
| Security of the shop                              | : | BDT 20000                                                                                                                                                                                                                                                                                                                                                                                            |  |
| Implementation                                    | : | <ul> <li>The business is planned to be scaled up by investment in existing goods like; Cycle etc.</li> <li>Average 20% gain on sale.</li> <li>The business is operating by entrepreneur. Existing 2 employees.</li> <li>After getting equity fund 1 employee will be appointed</li> <li>The shop is rented.</li> <li>Collects goods from Bogra.</li> <li>Agreed grace period is 3 months.</li> </ul> |  |