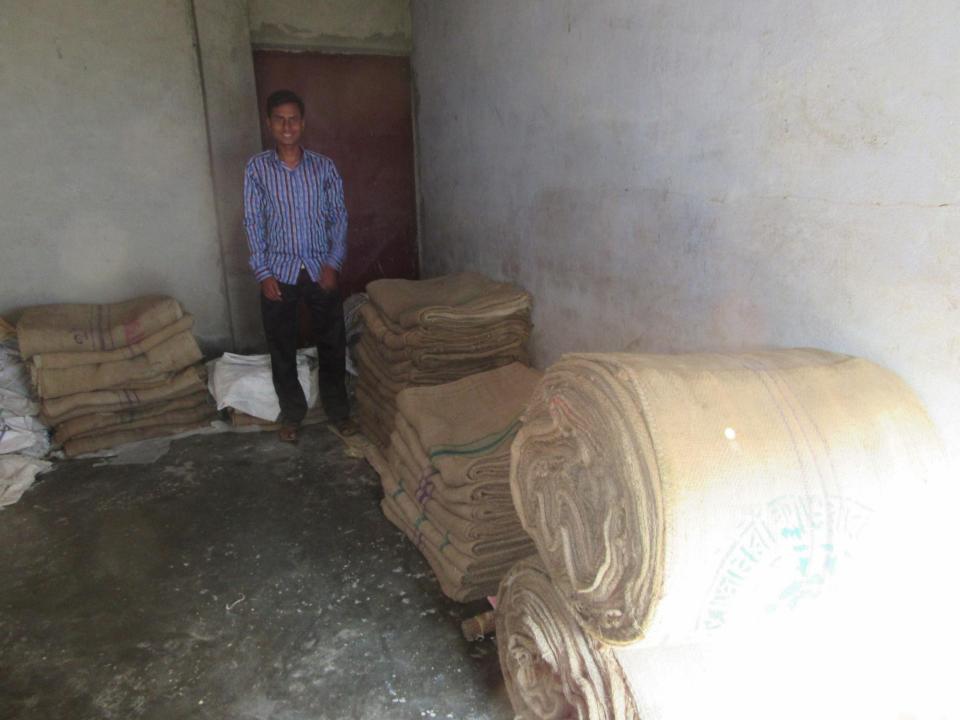

| Proposed Nobin Udyokta Business Info                 |   |                                                                                                                                                                                                                                                                                                                                            |  |  |
|------------------------------------------------------|---|--------------------------------------------------------------------------------------------------------------------------------------------------------------------------------------------------------------------------------------------------------------------------------------------------------------------------------------------|--|--|
| Business Name                                        | : | BISMILLAH BOSTA GHOR                                                                                                                                                                                                                                                                                                                       |  |  |
| Location                                             | : | Akkelpur road, dupchachia, bogra                                                                                                                                                                                                                                                                                                           |  |  |
| Total Investment in BDT                              | : | BDT 220000/-                                                                                                                                                                                                                                                                                                                               |  |  |
| Financing                                            | : | Self BDT 1,20,000/-(from existing business) %<br>Required Investment BDT 100,000/-(as equity) %                                                                                                                                                                                                                                            |  |  |
| Present salary/drawings<br>from business (estimates) | : | BDT 5,000/-                                                                                                                                                                                                                                                                                                                                |  |  |
| Proposed Salary                                      | : | BDT 5,000/-                                                                                                                                                                                                                                                                                                                                |  |  |
| Size of shop                                         | : | 08 ft x 12 ft= 96 square ft                                                                                                                                                                                                                                                                                                                |  |  |
| Security of the shop                                 | : | BDT 10,000                                                                                                                                                                                                                                                                                                                                 |  |  |
| Implementation                                       | : | <ul> <li>The business is planned to be scaled up by investment in existing goods like; bag etc.</li> <li>Average 15% gain on sale.</li> <li>The business is operating by entrepreneur. Existing no employees.</li> <li>The shop is rented.</li> <li>Collects goods from Local market.</li> <li>Agreed grace period is 3 months.</li> </ul> |  |  |

| Investment Breakdown       |          |          |        |  |  |
|----------------------------|----------|----------|--------|--|--|
| Particulars                | Existing | Proposed | Total  |  |  |
| Big sack (1) (500*50)      | 25,000   | 20,000   | 45000  |  |  |
| Big sack (2) (300*35)      | 10,500   | 10,500   | 21000  |  |  |
| LC Sack (500*16)           | 8,000    | 8,000    | 16000  |  |  |
| Plastic Sack (500*15)      | 7,500    | 6,000    | 13500  |  |  |
| LSD Food (1000*35)         | 35,000   | 42,000   | 77000  |  |  |
| New Plastic Sack (2000*17) | 34,000   | 13,500   | 47500  |  |  |
|                            | 120,000  | 100,000  | 220000 |  |  |