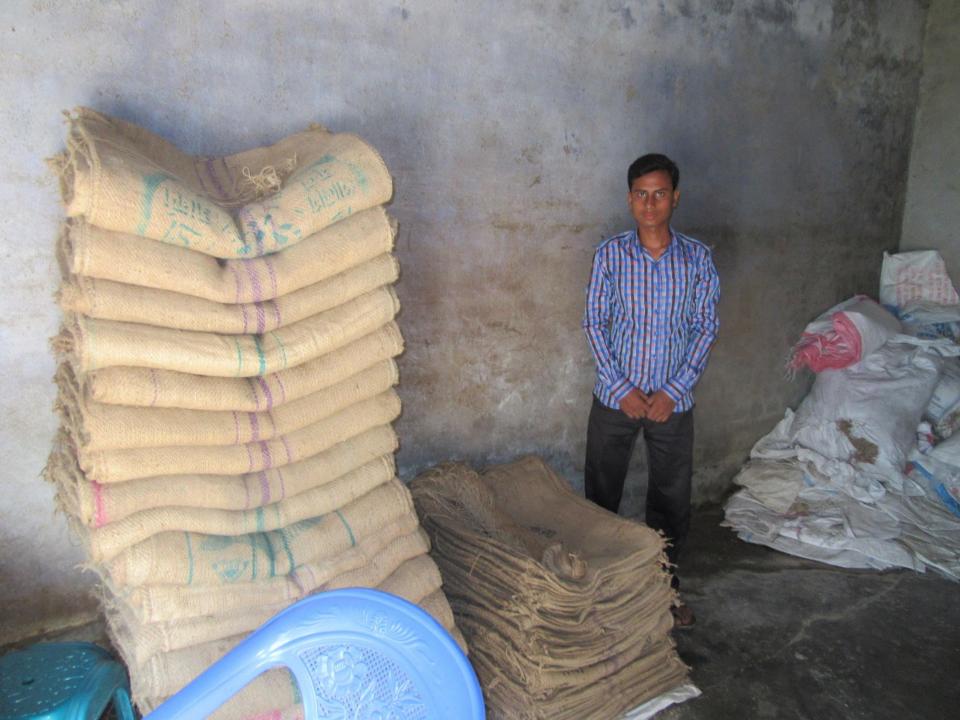

| Proposed Nobin Udyokta Business Info                 |   |                                                                                                                                                                                                                                                                                                                                            |  |  |
|------------------------------------------------------|---|--------------------------------------------------------------------------------------------------------------------------------------------------------------------------------------------------------------------------------------------------------------------------------------------------------------------------------------------|--|--|
| Business Name                                        | : | BISMILLAH BOSTA GHOR                                                                                                                                                                                                                                                                                                                       |  |  |
| Location                                             | : | Akkelpur road, dupchachia, bogra                                                                                                                                                                                                                                                                                                           |  |  |
| Total Investment in BDT                              | : | BDT 220000/-                                                                                                                                                                                                                                                                                                                               |  |  |
| Financing                                            | : | Self BDT 1,20,000/-(from existing business) %<br>Required Investment BDT 100,000/-(as equity) %                                                                                                                                                                                                                                            |  |  |
| Present salary/drawings<br>from business (estimates) | : | BDT 5,000/-                                                                                                                                                                                                                                                                                                                                |  |  |
| Proposed Salary                                      | : | BDT 5,000/-                                                                                                                                                                                                                                                                                                                                |  |  |
| Size of shop                                         | : | 08 ft x 12 ft= 96 square ft                                                                                                                                                                                                                                                                                                                |  |  |
| Security of the shop                                 | : | BDT 10,000                                                                                                                                                                                                                                                                                                                                 |  |  |
| Implementation                                       | : | <ul> <li>The business is planned to be scaled up by investment in existing goods like; bag etc.</li> <li>Average 15% gain on sale.</li> <li>The business is operating by entrepreneur. Existing no employees.</li> <li>The shop is rented.</li> <li>Collects goods from Local market.</li> <li>Agreed grace period is 3 months.</li> </ul> |  |  |

| Investment Breakdown       |          |          |        |  |  |
|----------------------------|----------|----------|--------|--|--|
| Particulars                | Existing | Proposed | Total  |  |  |
| Big sack (1) (500*50)      | 25,000   | 20,000   | 45000  |  |  |
| Big sack (2) (300*35)      | 10,500   | 10,500   | 21000  |  |  |
| LC Sack (500*16)           | 8,000    | 8,000    | 16000  |  |  |
| Plastic Sack (500*15)      | 7,500    | 6,000    | 13500  |  |  |
| LSD Food (1000*35)         | 35,000   | 42,000   | 77000  |  |  |
| New Plastic Sack (2000*17) | 34,000   | 13,500   | 47500  |  |  |
|                            | 120,000  | 100,000  | 220000 |  |  |