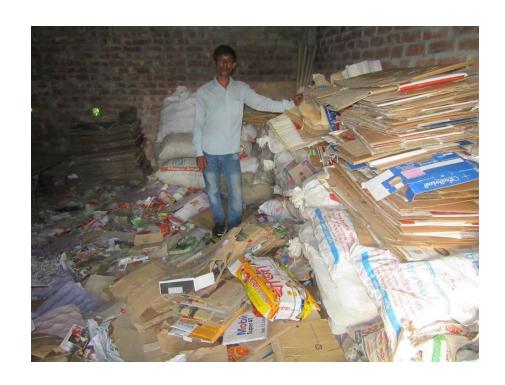

### **Proposed NU Business Name: MA KAGOJ GHOR**



Project identification and prepared by: Md. Shaidullah, Dupchachia Unit, Bugra

Project verified by: MD. Mujharul Islam



| Brief Bio of The Proposed Nobin Udyokta                                                                                                         |       |                                                                                                                                                                                                    |  |  |
|-------------------------------------------------------------------------------------------------------------------------------------------------|-------|-----------------------------------------------------------------------------------------------------------------------------------------------------------------