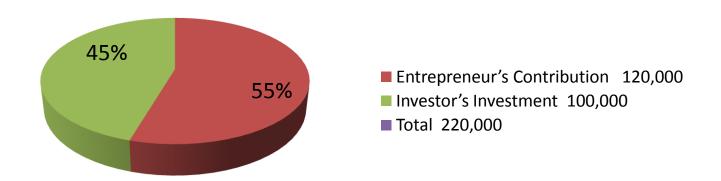

| Proposed Nobin Udyokta Business Info              |   |                                                                                                                                                                                                                                                                                                                                                                                        |  |  |
|---------------------------------------------------|---|----------------------------------------------------------------------------------------------------------------------------------------------------------------------------------------------------------------------------------------------------------------------------------------------------------------------------------------------------------------------------------------|--|--|
| Business Name                                     | : | MA KAGOJ GHOR                                                                                                                                                                                                                                                                                                                                                                          |  |  |
| Location                                          | : | Taluch Road, Choumohoni bazar, Dupchachia                                                                                                                                                                                                                                                                                                                                              |  |  |
| Total Investment in BDT                           | : | BDT 220000/-                                                                                                                                                                                                                                                                                                                                                                           |  |  |
| Financing                                         | : | Self BDT 1,20,000/-(from existing business) 55% Required Investment BDT 100,000/-(as equity) 45%                                                                                                                                                                                                                                                                                       |  |  |
| Present salary/drawings from business (estimates) | : | BDT 5,000/-                                                                                                                                                                                                                                                                                                                                                                            |  |  |
| Proposed Salary                                   | : | BDT 5,000/-                                                                                                                                                                                                                                                                                                                                                                            |  |  |
| Size of shop                                      | : | 100 ft x 200 ft= 20000 square ft                                                                                                                                                                                                                                                                                                                                                       |  |  |
| Security of the shop                              | : | BDT 7000/-                                                                                                                                                                                                                                                                                                                                                                             |  |  |
| Implementation                                    | : | <ul> <li>The business is planned to be scaled up by investment in existing goods like; Grocery &amp; Library items etc.</li> <li>Average 25% gain on sale.</li> <li>The business is operating by entrepreneur. Existing 1 employees.</li> <li>After getting equity fund 1 employee will be appointed</li> <li>The shop is rented.</li> <li>Agreed grace period is 3 months.</li> </ul> |  |  |

| Investment Breakdown |          |          |        |  |
|----------------------|----------|----------|--------|--|
| Particulars          | Existing | Proposed | Total  |  |
| Paper cartoon        | 30,000   | 30,000   | 60000  |  |
| Steel Scraap         | 30,000   | 30,000   | 60000  |  |
| Plastic Scrap        | 15,000   | 10,000   | 25000  |  |
| Shoe                 | 10,000   | 0        | 10000  |  |
| Cooper bottle        | 15,000   | 30,000   | 45000  |  |
| RC                   | 11,000   | 0        | 11000  |  |
| Wooden bootle        | 3,000    | 0        | 3000   |  |
| Tin                  | 6000     | 0        | 6000   |  |
|                      | 120,000  | 100,000  | 220000 |  |