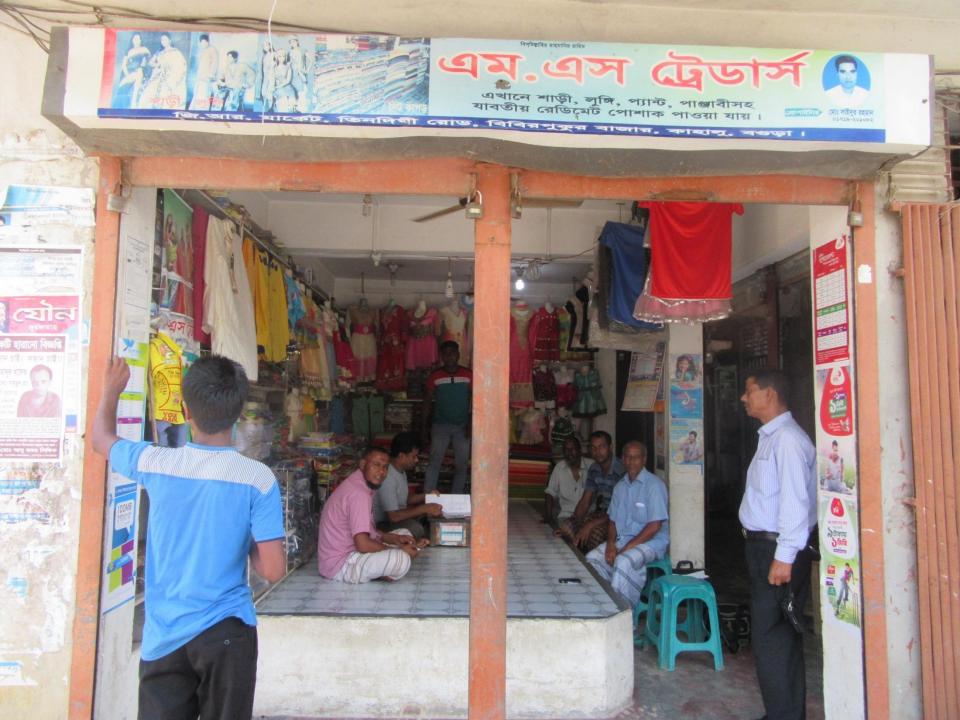

# Pictures

গণপ্রজাতন্ত্রী বাংলাদেশ সরকার

IONAL IS SAID / জাতীয় পরিচয় পত্র

নাম: মোঃ সাইছুর রহমান Name: Md. Saidur Rahman পিতা: মত হানিক উদিন গ্রাং

হাতা: মোহাঃ তাহেলা লোম Date of Birth: 01 Sep 1981

ID NO: 1015476437755