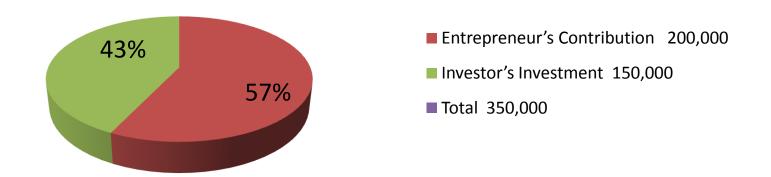

| Proposed Nobin Udyokta Business Info              |   |                                                                                                                                                                                                                                                                                                                                                                                                                  |  |
|---------------------------------------------------|---|------------------------------------------------------------------------------------------------------------------------------------------------------------------------------------------------------------------------------------------------------------------------------------------------------------------------------------------------------------------------------------------------------------------|--|
| Business Name                                     | : | MS TRADERS                                                                                                                                                                                                                                                                                                                                                                                                       |  |
| Location                                          | : | Bibir pukur bazar, Tin dighi road, kahalu, bogra                                                                                                                                                                                                                                                                                                                                                                 |  |
| Total Investment in BDT                           | : | BDT 350,000/-                                                                                                                                                                                                                                                                                                                                                                                                    |  |
| Financing                                         | : | Self BDT 2,00,000/-(from existing business) 57% Required Investment BDT 150,000/-(as equity) 43%                                                                                                                                                                                                                                                                                                                 |  |
| Present salary/drawings from business (estimates) | : | BDT 5,000/-                                                                                                                                                                                                                                                                                                                                                                                                      |  |
| Proposed Salary                                   | : | BDT 5,000/-                                                                                                                                                                                                                                                                                                                                                                                                      |  |
| Size of shop                                      | : | 10 ft x 20 ft= 200 square ft                                                                                                                                                                                                                                                                                                                                                                                     |  |
| Security of the shop                              | : | BDT 100000                                                                                                                                                                                                                                                                                                                                                                                                       |  |
| Implementation                                    | : | <ul> <li>The business is planned to be scaled up by investment in existing goods like; cloth item etc.</li> <li>Average 12% gain on sale.</li> <li>The business is operating by entrepreneur. Existing 2 employees.</li> <li>After getting equity fund 1 employee will be appointed</li> <li>The shop is rented.</li> <li>Collects goods from Dhaka, Bogra.</li> <li>Agreed grace period is 3 months.</li> </ul> |  |

| Investment Breakdown       |          |          |        |  |  |
|----------------------------|----------|----------|--------|--|--|
| Particulars                | Existing | Proposed | Total  |  |  |
| Sharee,lungi, cloth        | 30,000   | 25,000   | 55000  |  |  |
| Pant, Shirt piece          | 35,000   | 30,000   | 65000  |  |  |
| Three piece                | 25,000   | 20,000   | 45000  |  |  |
| Readymade cloth            | 40,000   | 35,000   | 75000  |  |  |
| Bed Sheet, Payjama,Panjabi | 25,000   | 25,000   | 50000  |  |  |
| Jeance pant                | 25,000   | 10,000   | 35000  |  |  |
| Others                     | 20,000   | 5,000    | 25000  |  |  |
|                            | 200,000  | 150,000  | 350000 |  |  |