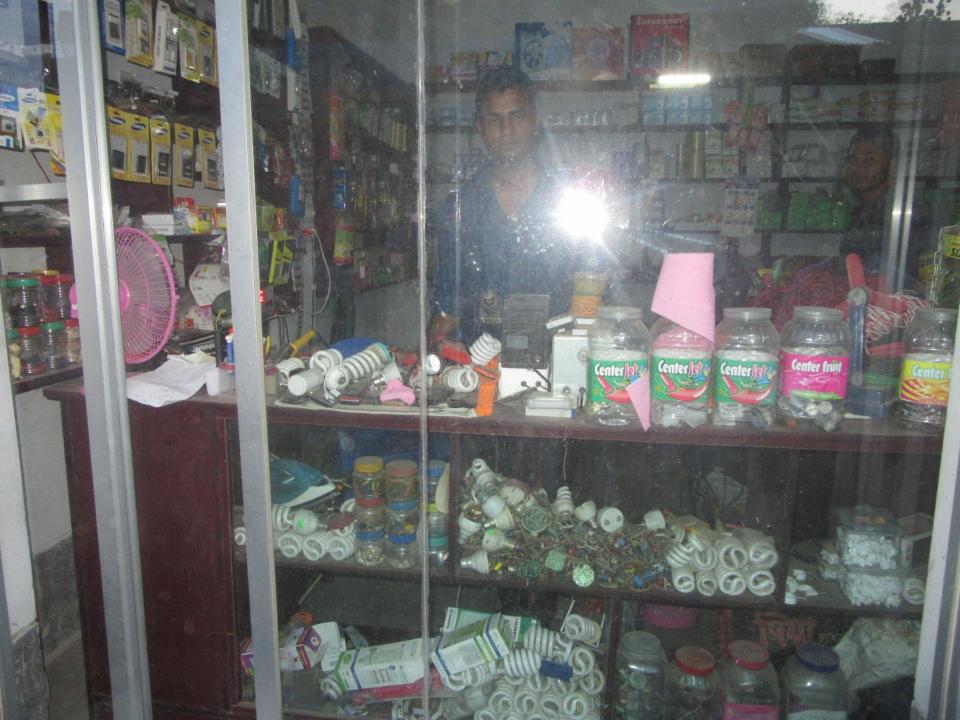

| Proposed Nobin Udyokta Business Info              |   |                                                                                                                                                                                                                                                                                                                                                                                                                          |  |  |
|---------------------------------------------------|---|--------------------------------------------------------------------------------------------------------------------------------------------------------------------------------------------------------------------------------------------------------------------------------------------------------------------------------------------------------------------------------------------------------------------------|--|--|
| Business Name                                     | : | SOHEL ELECTRIC & ELECTRONICS                                                                                                                                                                                                                                                                                                                                                                                             |  |  |
| Location                                          | : | Rail gate, alora, Dupchachia                                                                                                                                                                                                                                                                                                                                                                                             |  |  |
| Total Investment in BDT                           | : | BDT 250,000/-                                                                                                                                                                                                                                                                                                                                                                                                            |  |  |
| Financing                                         | : | Self BDT 1,50,000/-(from existing business) 60% Required Investment BDT 100,000/-(as equity) 40%                                                                                                                                                                                                                                                                                                                         |  |  |
| Present salary/drawings from business (estimates) | : | BDT 5,000/-                                                                                                                                                                                                                                                                                                                                                                                                              |  |  |
| Proposed Salary                                   | : | BDT 5,000/-                                                                                                                                                                                                                                                                                                                                                                                                              |  |  |
| Size of shop                                      | : | 15 ft x 20 ft= 300 square ft                                                                                                                                                                                                                                                                                                                                                                                             |  |  |
| Security of the shop                              | : | BDT 19,000/-                                                                                                                                                                                                                                                                                                                                                                                                             |  |  |
| Implementation                                    | : | <ul> <li>The business is planned to be scaled up by investment in existing goods like; electric item etc.</li> <li>Average 20% gain on sale.</li> <li>The business is operating by entrepreneur. Existing no employee.</li> <li>After getting equity fund 1 employee will be appointed</li> <li>The shop is rented.</li> <li>Collects goods from Dupchachia, Bogra.</li> <li>Agreed grace period is 3 months.</li> </ul> |  |  |

# Pictures

्रकाको न्यात्रा । - कुण्येका (का दाविश्व कार्य क्रियेटामें किया अतृश काश्व किर्णाम् का २६००१२६ हेका जिस्सित राजार स्थाह स्तिलासे दहर कार्य किर्णाम

कामन करिया आका व कर कानु कान करिए। ।

अन्य करिया अस्ति करिया अस्ति करिया करिए। ।