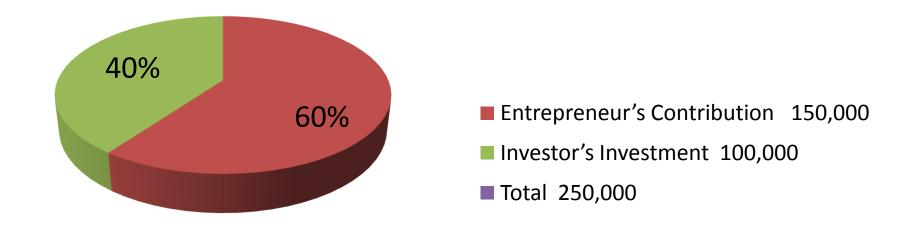

| Proposed Nobin Udyokta Business Info              |   |                                                                                                                                                                                                                                                                                                                                                                                                                          |  |  |
|---------------------------------------------------|---|--------------------------------------------------------------------------------------------------------------------------------------------------------------------------------------------------------------------------------------------------------------------------------------------------------------------------------------------------------------------------------------------------------------------------|--|--|
| Business Name                                     | : | SOHEL ELECTRIC & ELECTRONICS                                                                                                                                                                                                                                                                                                                                                                                             |  |  |
| Location                                          | : | Rail gate, alora, Dupchachia                                                                                                                                                                                                                                                                                                                                                                                             |  |  |
| Total Investment in BDT                           | : | BDT 250,000/-                                                                                                                                                                                                                                                                                                                                                                                                            |  |  |
| Financing                                         | : | Self BDT 1,50,000/-(from existing business) 60% Required Investment BDT 100,000/-(as equity) 40%                                                                                                                                                                                                                                                                                                                         |  |  |
| Present salary/drawings from business (estimates) | : | BDT 5,000/-                                                                                                                                                                                                                                                                                                                                                                                                              |  |  |
| Proposed Salary                                   | : | BDT 5,000/-                                                                                                                                                                                                                                                                                                                                                                                                              |  |  |
| Size of shop                                      | : | 15 ft x 20 ft= 300 square ft                                                                                                                                                                                                                                                                                                                                                                                             |  |  |
| Security of the shop                              | : | BDT 19,000/-                                                                                                                                                                                                                                                                                                                                                                                                             |  |  |
| Implementation                                    | : | <ul> <li>The business is planned to be scaled up by investment in existing goods like; electric item etc.</li> <li>Average 20% gain on sale.</li> <li>The business is operating by entrepreneur. Existing no employee.</li> <li>After getting equity fund 1 employee will be appointed</li> <li>The shop is rented.</li> <li>Collects goods from Dupchachia, Bogra.</li> <li>Agreed grace period is 3 months.</li> </ul> |  |  |

| Investment Breakdown |      |                   |              |       |                   |              |                |  |
|----------------------|------|-------------------|--------------|-------|-------------------|--------------|----------------|--|
| Existing             |      |                   |              |       | Proposed          |              |                |  |
| Particulars          | Qty. | <b>Unit Price</b> | Amount (BDT) | Qty   | <b>Unit Price</b> | Amount (BDT) | Proposed Total |  |
| Bulb                 | 150  | 200               | 30,000       | 0     | 0                 | 0            | 30,000         |  |
| Electric Item        | 400  | 200               | 80,000       | 400   | 100               | 40,000       | 120,000        |  |
| Mobile               | 10   | 2000              | 20,000       | 15    | 2,000             | 30,000       | 50,000         |  |
| Electric Cable       | 0    | 0                 | 0            | 1,000 | 30                | 30,000       | 30,000         |  |
| Others               | 100  | 200               | 20,000       | 0     |                   | 0            | 20,000         |  |
| Total                | 660  | 2600              | 150,000      | 1,415 | 2,130             | 100,000      | 250,000        |  |