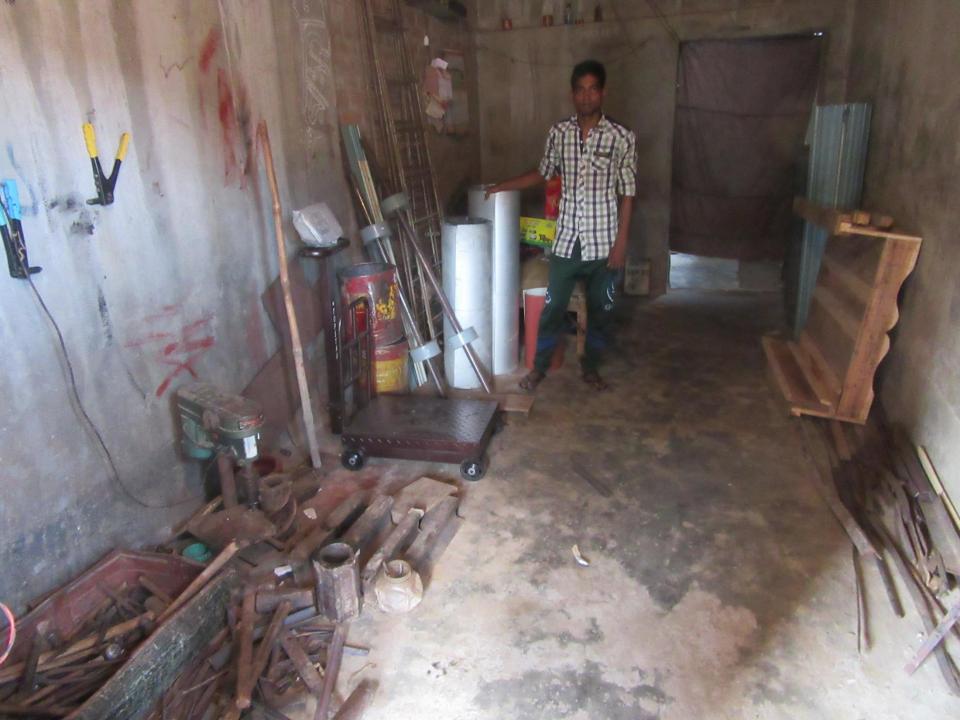

# Pictures

| Proposed Nobin Udyokta Business Info              |   |                                                                                                                                                                                                                                                                                                                                                                                   |  |  |
|---------------------------------------------------|---|-----------------------------------------------------------------------------------------------------------------------------------------------------------------------------------------------------------------------------------------------------------------------------------------------------------------------------------------------------------------------------------|--|--|
| Business Name                                     | : | VAI VAI WELDING & WORKSHOP                                                                                                                                                                                                                                                                                                                                                        |  |  |
| Location                                          | : | Teluc road, choumohoni bazar, dupchachia                                                                                                                                                                                                                                                                                                                                          |  |  |
| Total Investment in BDT                           | : | BDT 200000/-                                                                                                                                                                                                                                                                                                                                                                      |  |  |
| Financing                                         | : | Self BDT 1,00,000/-(from existing business) 50% Required Investment BDT 100,000/-(as equity) 50%                                                                                                                                                                                                                                                                                  |  |  |
| Present salary/drawings from business (estimates) | : | BDT 5,000/-                                                                                                                                                                                                                                                                                                                                                                       |  |  |
| Proposed Salary                                   | : | BDT 5,000/-                                                                                                                                                                                                                                                                                                                                                                       |  |  |
| Size of shop                                      | : | 15 ft x 20 ft= 300 square ft                                                                                                                                                                                                                                                                                                                                                      |  |  |
| Security of the shop                              | : | BDT 10000                                                                                                                                                                                                                                                                                                                                                                         |  |  |
| Implementation                                    | : | <ul> <li>The business is planned to be scaled up by investment in existing goods like; rod, shit, angel etc.</li> <li>Average 25% gain on sale.</li> <li>The business is operating by entrepreneur. Existing 2 employees.</li> <li>After getting equity fund 1 employee will be appointed</li> <li>The shop is rented.</li> <li>Collects goods from Dupchachia, Bogra.</li> </ul> |  |  |