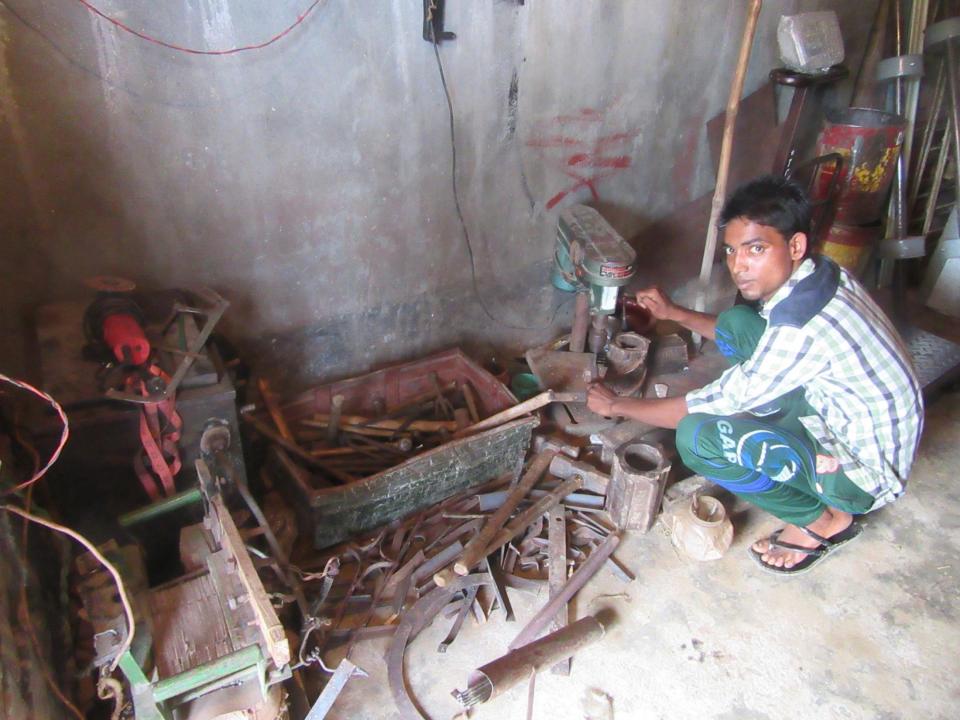

# Pictures

| Proposed Nobin Udyokta Business Info              |   |                                                                                                                                                                                                                                                                                                                                                                                   |  |  |
|---------------------------------------------------|---|-----------------------------------------------------------------------------------------------------------------------------------------------------------------------------------------------------------------------------------------------------------------------------------------------------------------------------------------------------------------------------------|--|--|
| Business Name                                     | : | VAI VAI WELDING & WORKSHOP                                                                                                                                                                                                                                                                                                                                                        |  |  |
| Location                                          | : | Teluc road, choumohoni bazar, dupchachia                                                                                                                                                                                                                                                                                                                                          |  |  |
| Total Investment in BDT                           | : | BDT 200000/-                                                                                                                                                                                                                                                                                                                                                                      |  |  |
| Financing                                         | : | Self BDT 1,00,000/-(from existing business) 50% Required Investment BDT 100,000/-(as equity) 50%                                                                                                                                                                                                                                                                                  |  |  |
| Present salary/drawings from business (estimates) | : | BDT 5,000/-                                                                                                                                                                                                                                                                                                                                                                       |  |  |
| Proposed Salary                                   | : | BDT 5,000/-                                                                                                                                                                                                                                                                                                                                                                       |  |  |
| Size of shop                                      | : | 15 ft x 20 ft= 300 square ft                                                                                                                                                                                                                                                                                                                                                      |  |  |
| Security of the shop                              | : | BDT 10000                                                                                                                                                                                                                                                                                                                                                                         |  |  |
| Implementation                                    | : | <ul> <li>The business is planned to be scaled up by investment in existing goods like; rod, shit, angel etc.</li> <li>Average 25% gain on sale.</li> <li>The business is operating by entrepreneur. Existing 2 employees.</li> <li>After getting equity fund 1 employee will be appointed</li> <li>The shop is rented.</li> <li>Collects goods from Dupchachia, Bogra.</li> </ul> |  |  |