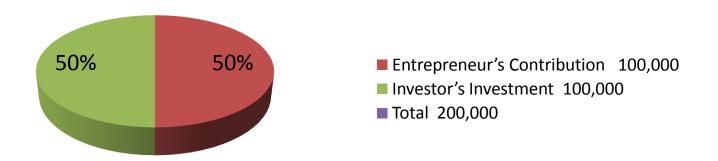

| Investment Breakdown |                                    |       |         |      |               |         |          |  |  |
|----------------------|------------------------------------|-------|---------|------|---------------|---------|----------|--|--|
| Existing             |                                    |       |         |      | Proposed      |         |          |  |  |
| Particulars          | Particulars Qty. Unit Price Amount |       |         | Qty  | Unit Amount P |         | Proposed |  |  |
|                      |                                    |       | (BDT)   |      | Price         | (BDT)   | Total    |  |  |
| Battery              | 8                                  | 4500  | 36,000  | 400  | 45            | 18,000  | 54,000   |  |  |
| Seed                 | 88                                 | 76    | 6,688   | 300  | 76            | 22,800  | 29,488   |  |  |
| Pati                 | 170                                | 39    | 6,630   | 500  | 44            | 22,000  | 28,630   |  |  |
| Angle                | 163                                | 44    | 7,172   | 500  | 39            | 19,500  | 26,672   |  |  |
| Bar                  | 150                                | 45    | 6,750   |      |               | 0       | 6,750    |  |  |
| Auto                 | 1                                  | 36800 | 36,800  |      |               | 0       | 36,800   |  |  |
| Battery              |                                    |       | 0       |      |               | 17,700  | 17,700   |  |  |
|                      | 0                                  | 0     | 0       | 0    | 0             | 0       | 0        |  |  |
| Total                | 580                                | 41504 | 100,000 | 1700 | 204           | 100,000 | 200,000  |  |  |